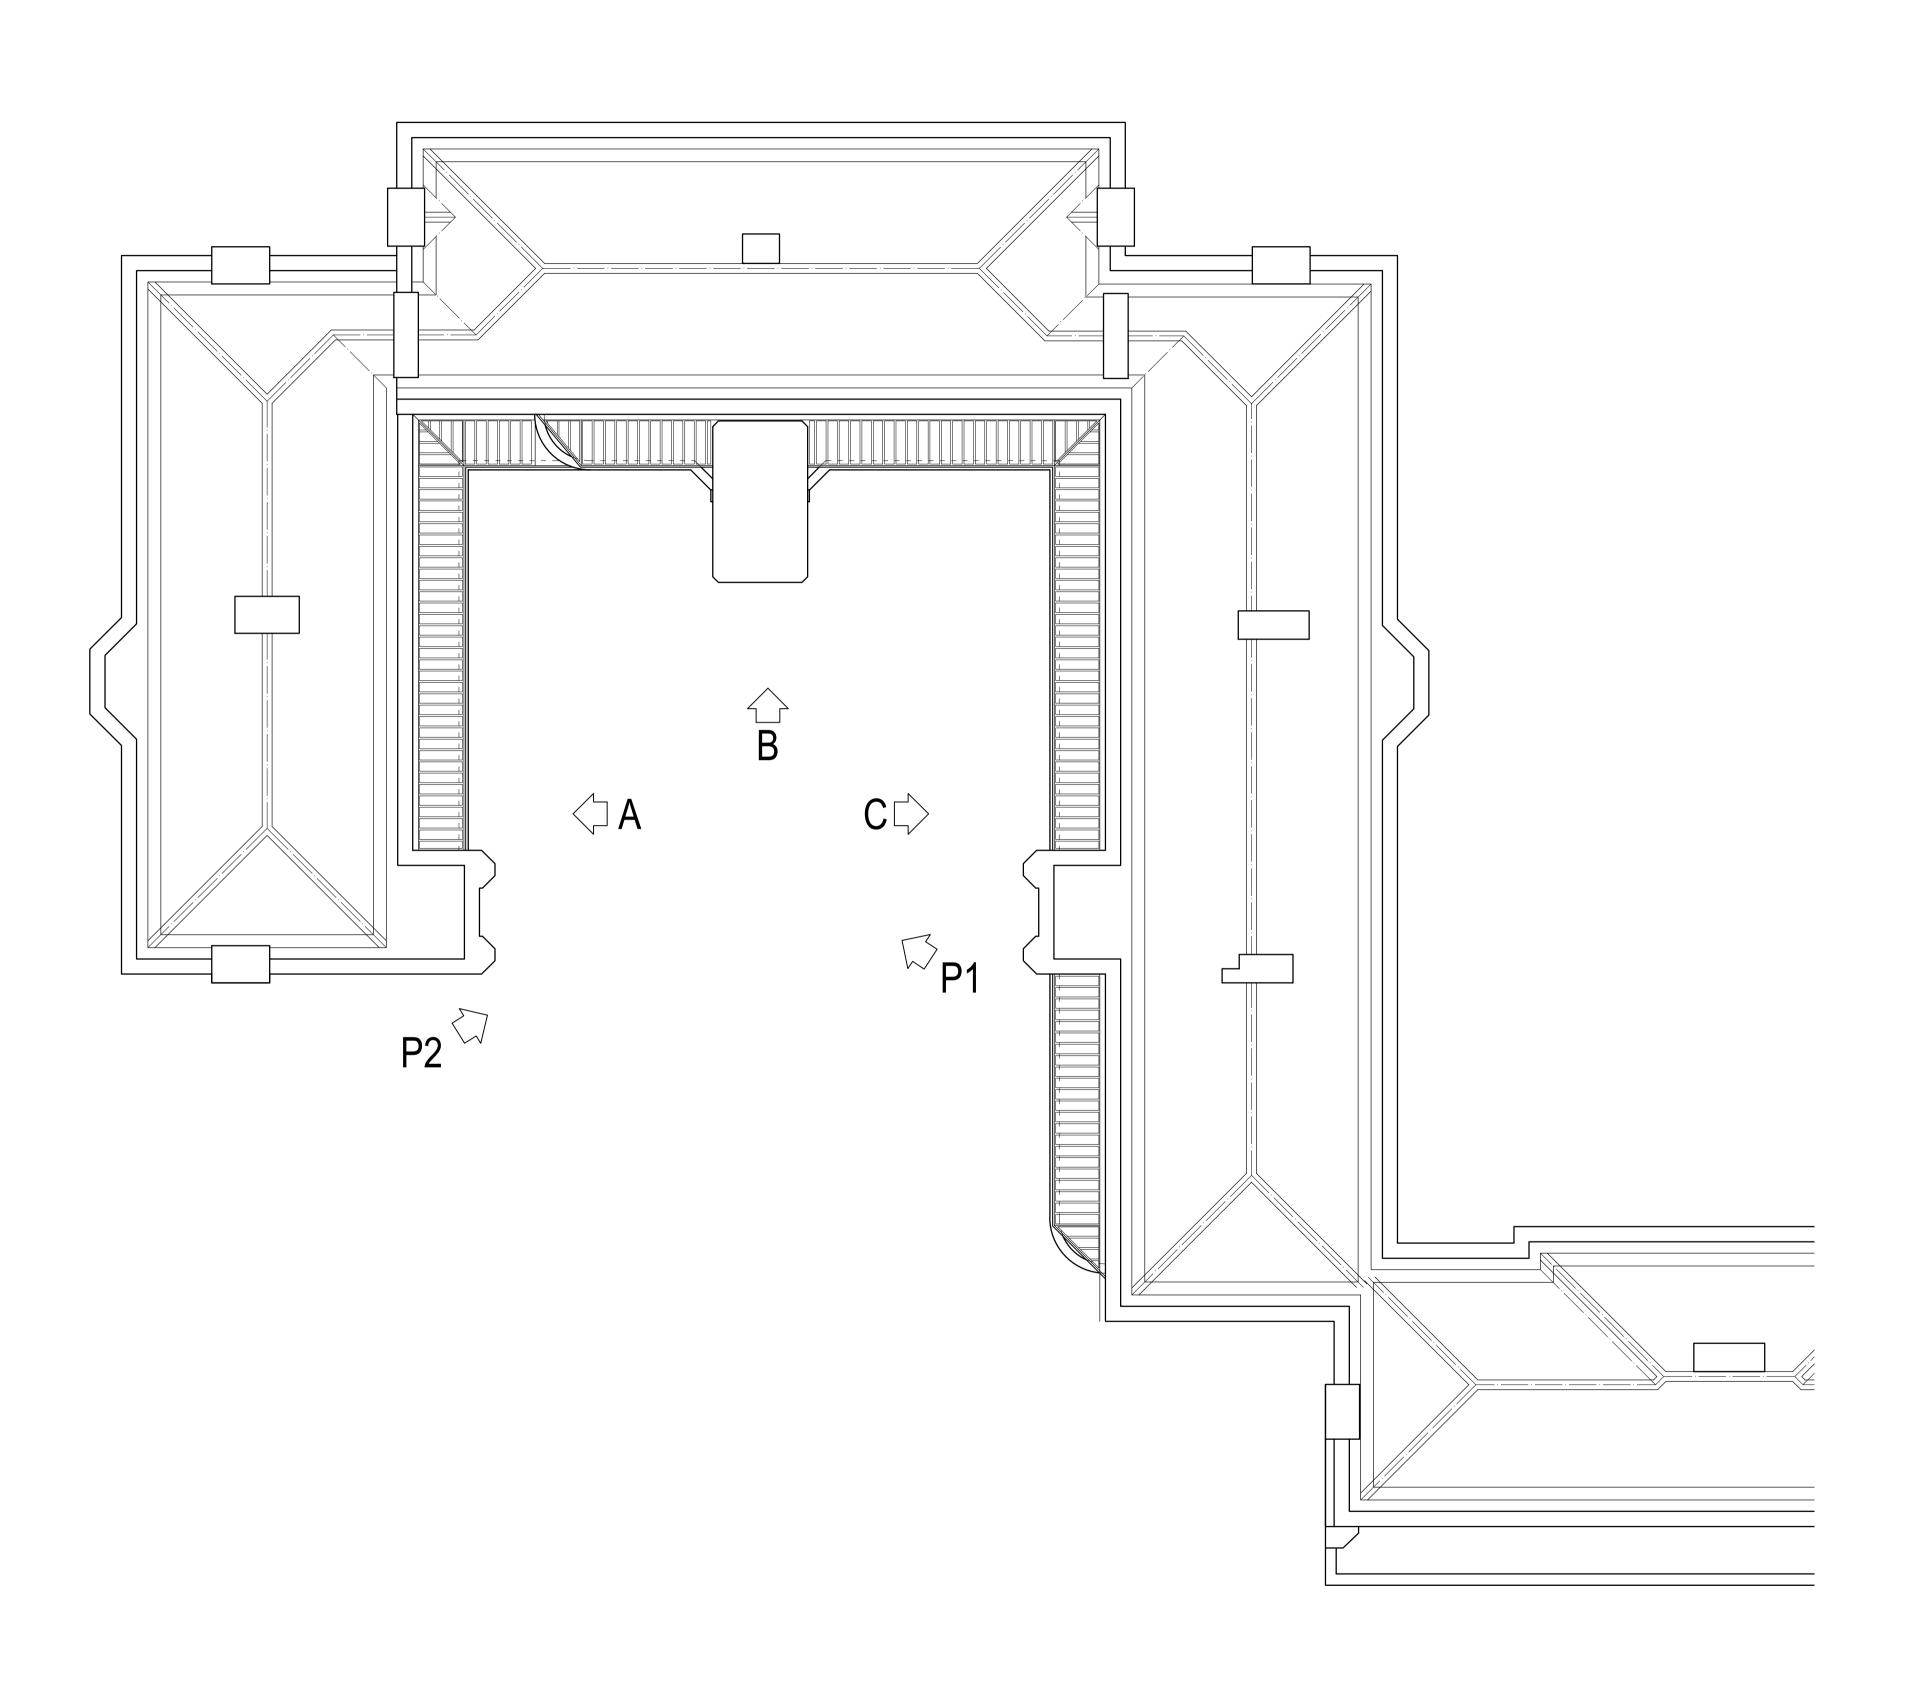

## PRELIMINARY

LONDON BOROUGH OF CAMDEN

PROJECT
NEW CANOPY KENBROOK HOUSE LEIGHTON ROAD LONDON NW5 2QN

FLATS 1-37 **ROOF PLAN** AS PROPOSED

DATE 12/07/2021 SCALE 1:100 @A1 DRAWN MV

252 0570 101 A