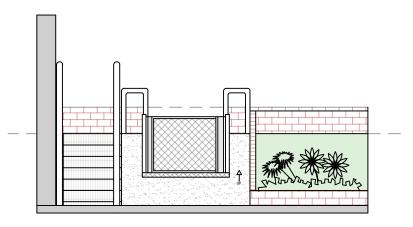

Proposed Ground Floor Plan

Proposed Front Elevation

**Proposed Front Elevation** 

**Proposed Side Elevation** 

Notes:

REGULATIONS:
ALL WORK IS TO COMPLY WITH THE RELEVANT BUILDING REGULATIONS AND ALL STATUTORY NOTICES ARE TO BE GIVEN TO LOCAL AUTHORITY AT THE APPROPRIATE STAGES.
ALL CONTRACTORS ARE TO VISIT SITE TO ACQUAINT THEMSELVES WITH THE LAYOUT AND ACCESS TO THE SITE PRIOR TO TENDERING.

DIMENSIONS:
ALL DIMENSIONS MUST BE CHECKED ON SITE PRIOR TO WORK COMMENCING, VARIATIONS IN SQUARENESS, DEPTH OF PLASTER ETC, MUST BE CHECKED FOR. WHEN NEW WALLS ARE SHOWN AS ALIGNED WITH EXISTING WALLS, THIS MUST BE CHECKED BY PHYSICAL REMOVAL OF BRICKWORK AND/OR PLASTER TO ESTABLISH THE ACTUAL POSITION OF THE WALL BEING ATTACHED TO.

ALL DIMENSIONS TO BE CHECKED ON THE DRAWING AND ON THE SITE BY THE NOMINATED CONTRACTOR ALL DISCREPANCIES ARE TO BE NOTIFIED TO THE CLIENT.

Simple-Build 797 Lea Bridge Road Walthamstow E17 9DS Tel: 07946087389 Email: info@simple-build.co.uk