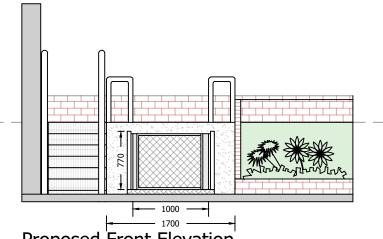

Proposed Ground Floor Plan

Proposed Front Elevation

**Proposed Front Elevation** 

**Proposed Side Elevation** 

Notes:

REGULATIONS:
ALL WORK IS TO COMPLY WITH THE RELEVANT BUILDING REGULATIONS AND ALL STATUTORY NOTICES ARE TO BE GIVEN TO LOCAL AUTHORITY AT THE APPROPRIATE STAGES.
ALL CONTRACTORS ARE TO VISIT SITE TO ACQUAINT THEMSELVES WITH THE LAYOUT AND ACCESS TO THE SITE PRIOR TO TENDERING.

DIMENSIONS:
ALL DIMENSIONS MUST BE CHECKED ON SITE PRIOR TO WORK COMMENCING, VARIATIONS IN SQUARENESS, DEPTH OF PLASTER ETC, MUST BE CHECKED FOR. WHEN NEW WALLS ARE SHOWN AS ALIGNED WITH EXISTING WALLS, THIS MUST BE CHECKED BY PHYSICAL REMOVAL OF BRICKWORK AND/OR PLASTER TO ESTABLISH THE ACTUAL POSITION OF THE WALL BEING ATTACHED TO.

ALL DIMENSIONS TO BE CHECKED ON THE DRAWING AND ON THE SITE BY THE NOMINATED CONTRACTOR ALL DISCREPANCIES ARE TO BE NOTIFIED TO THE CLIENT.

Simple-Build 797 Lea Bridge Road Walthamstow E17 9DS Tel: 07946087389 Email: info@simple-build.co.uk