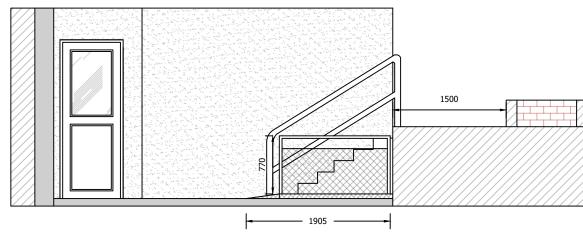

Proposed Ground Floor Plan

Proposed Front Elevation

**Proposed Front Elevation** 

**Proposed Side Elevation** 

Notes:

REGULATIONS:
ALL WORK IS TO COMPLY WITH THE RELEVANT BUILDING REGULATIONS AND ALL STATUTORY NOTICES ARE TO BE GIVEN TO LOCAL AUTHORITY AT THE APPROPRIATE STAGES.
ALL CONTRACTORS ARE TO VISIT SITE TO ACQUAINT THEMSELVES WITH THE LAYOUT AND ACCESS TO THE SITE PRIOR TO TENDERING.

DIMENSIONS:
ALL DIMENSIONS MUST BE CHECKED ON SITE PRIOR TO WORK COMMENCING, VARIATIONS IN SQUARENESS, DEPTH OF PLASTER ETC, MUST BE CHECKED FOR. WHEN NEW WALLS ARE SHOWN AS ALIGNED WITH EXISTING WALLS, THIS MUST BE CHECKED BY PHYSICAL REMOVAL OF BRICKWORK AND/OR PLASTER TO ESTABLISH THE ACTUAL POSITION OF THE WALL BEING ATTACHED TO.

ALL DIMENSIONS TO BE CHECKED ON THE DRAWING AND ON THE SITE BY THE NOMINATED CONTRACTOR ALL DISCREPANCIES ARE TO BE NOTIFIED TO THE CLIENT.

Simple-Build 797 Lea Bridge Road Walthamstow E17 9DS Tel: 07946087389 Email: info@simple-build.co.uk