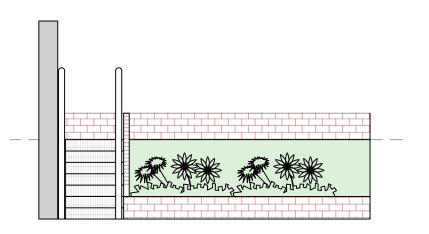

**Existing Ground Floor Plan** 

**Existing Front Elevation** 

**Existing Side Elevation** 

Notes:

REGULATIONS:
ALL WORK IS TO COMPLY WITH THE RELEVANT BUILDING REGULATIONS AND ALL STATUTORY NOTICES ARE TO BE GIVEN TO LOCAL AUTHORITY AT THE APPROPRIATE STAGES.
ALL CONTRACTORS ARE TO VISIT SITE TO ACQUAINT THEMSELVES WITH THE LAYOUT AND ACCESS TO THE SITE PRIOR TO TENDERING.