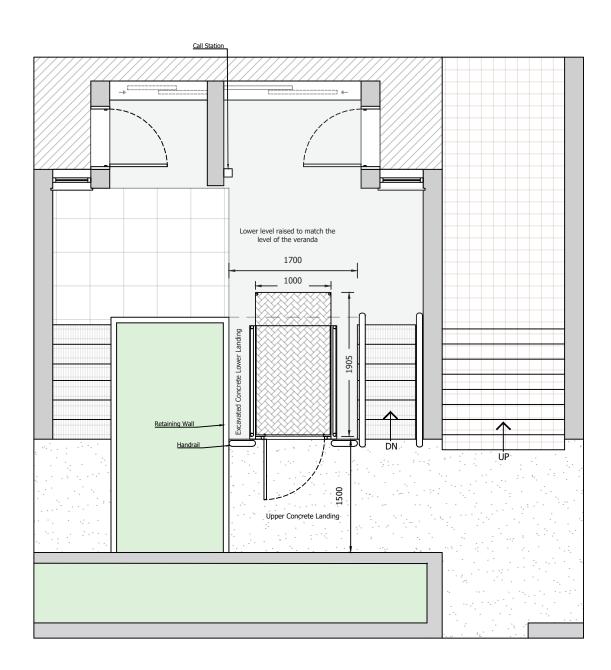

Proposed Ground Floor Plan

Proposed Front Elevation

**Proposed Front Elevation** 

**Proposed Side Elevation** 

Notes:

REGULATIONS:
ALL WORK IS TO COMPLY WITH THE RELEVANT BUILDING REGULATIONS AND ALL STATUTORY NOTICES ARE TO BE GIVEN TO LOCAL AUTHORITY AT THE APPROPRIATE STAGES.
ALL CONTRACTORS ARE TO VISIT SITE TO ACQUAINT THEMSELVES WITH THE LAYOUT AND ACCESS TO THE SITE PRIOR TO TENDERING.

DIMENSIONS:
ALL DIMENSIONS MUST BE CHECKED ON SITE PRIOR TO WORK COMMENCING, VARIATIONS IN SQUARENESS, DEPTH OF PLASTER ETC, MUST BE CHECKED FOR. WHEN NEW WALLS ARE SHOWN AS ALIGNED WITH EXISTING WALLS, THIS MUST BE CHECKED BY PHYSICAL REMOVAL OF BRICKWORK AND/OR PLASTER TO ESTABLISH THE ACTUAL POSITION OF THE WALL BEING ATTACHED TO.

ALL DIMENSIONS TO BE CHECKED ON THE DRAWING AND ON THE SITE BY THE NOMINATED CONTRACTOR ALL DISCREPANCIES ARE TO BE NOTIFIED TO THE CLIENT.

Simple-Build 797 Lea Bridge Road Walthamstow E17 9DS Tel: 07946087389 Email: info@simple-build.co.uk