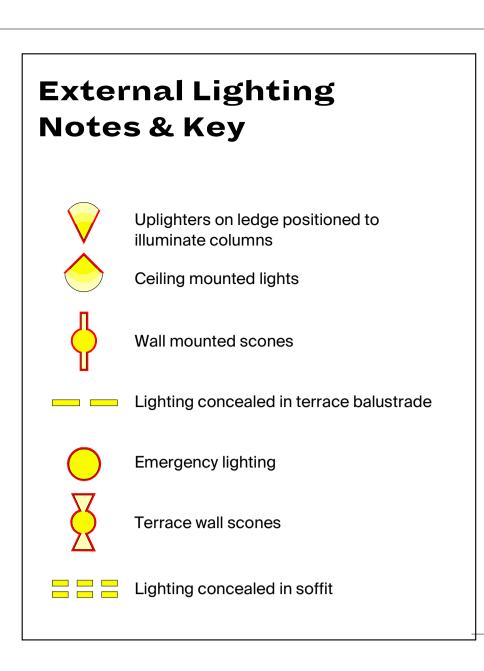

REV DATE NOTE

|                               | CLIENT                              | Clare Real Estate (14 Gray's Inn Road) Ltd |             | Proposed West Elevation (Gray's Inn Road) - External Lighting |             |  |
|-------------------------------|-------------------------------------|--------------------------------------------|-------------|---------------------------------------------------------------|-------------|--|
|                               | Clare Real Estate (14 Gray's Inn Ro |                                            |             |                                                               |             |  |
|                               | PROJECT                             |                                            | STATUS      | APPROVED BY                                                   | SUITABILITY |  |
|                               | Fox Court                           |                                            | PLANNING    | ТВ                                                            | <b>S4</b>   |  |
|                               | DWG No.                             | REVISION                                   | SCALE       | DATE                                                          |             |  |
| A 31.10.23 Issue for Planning | 1195-BGY-XXX-337E-DR-A-04337        | Α                                          | 1 : 200 @A1 | 31.10.23                                                      |             |  |