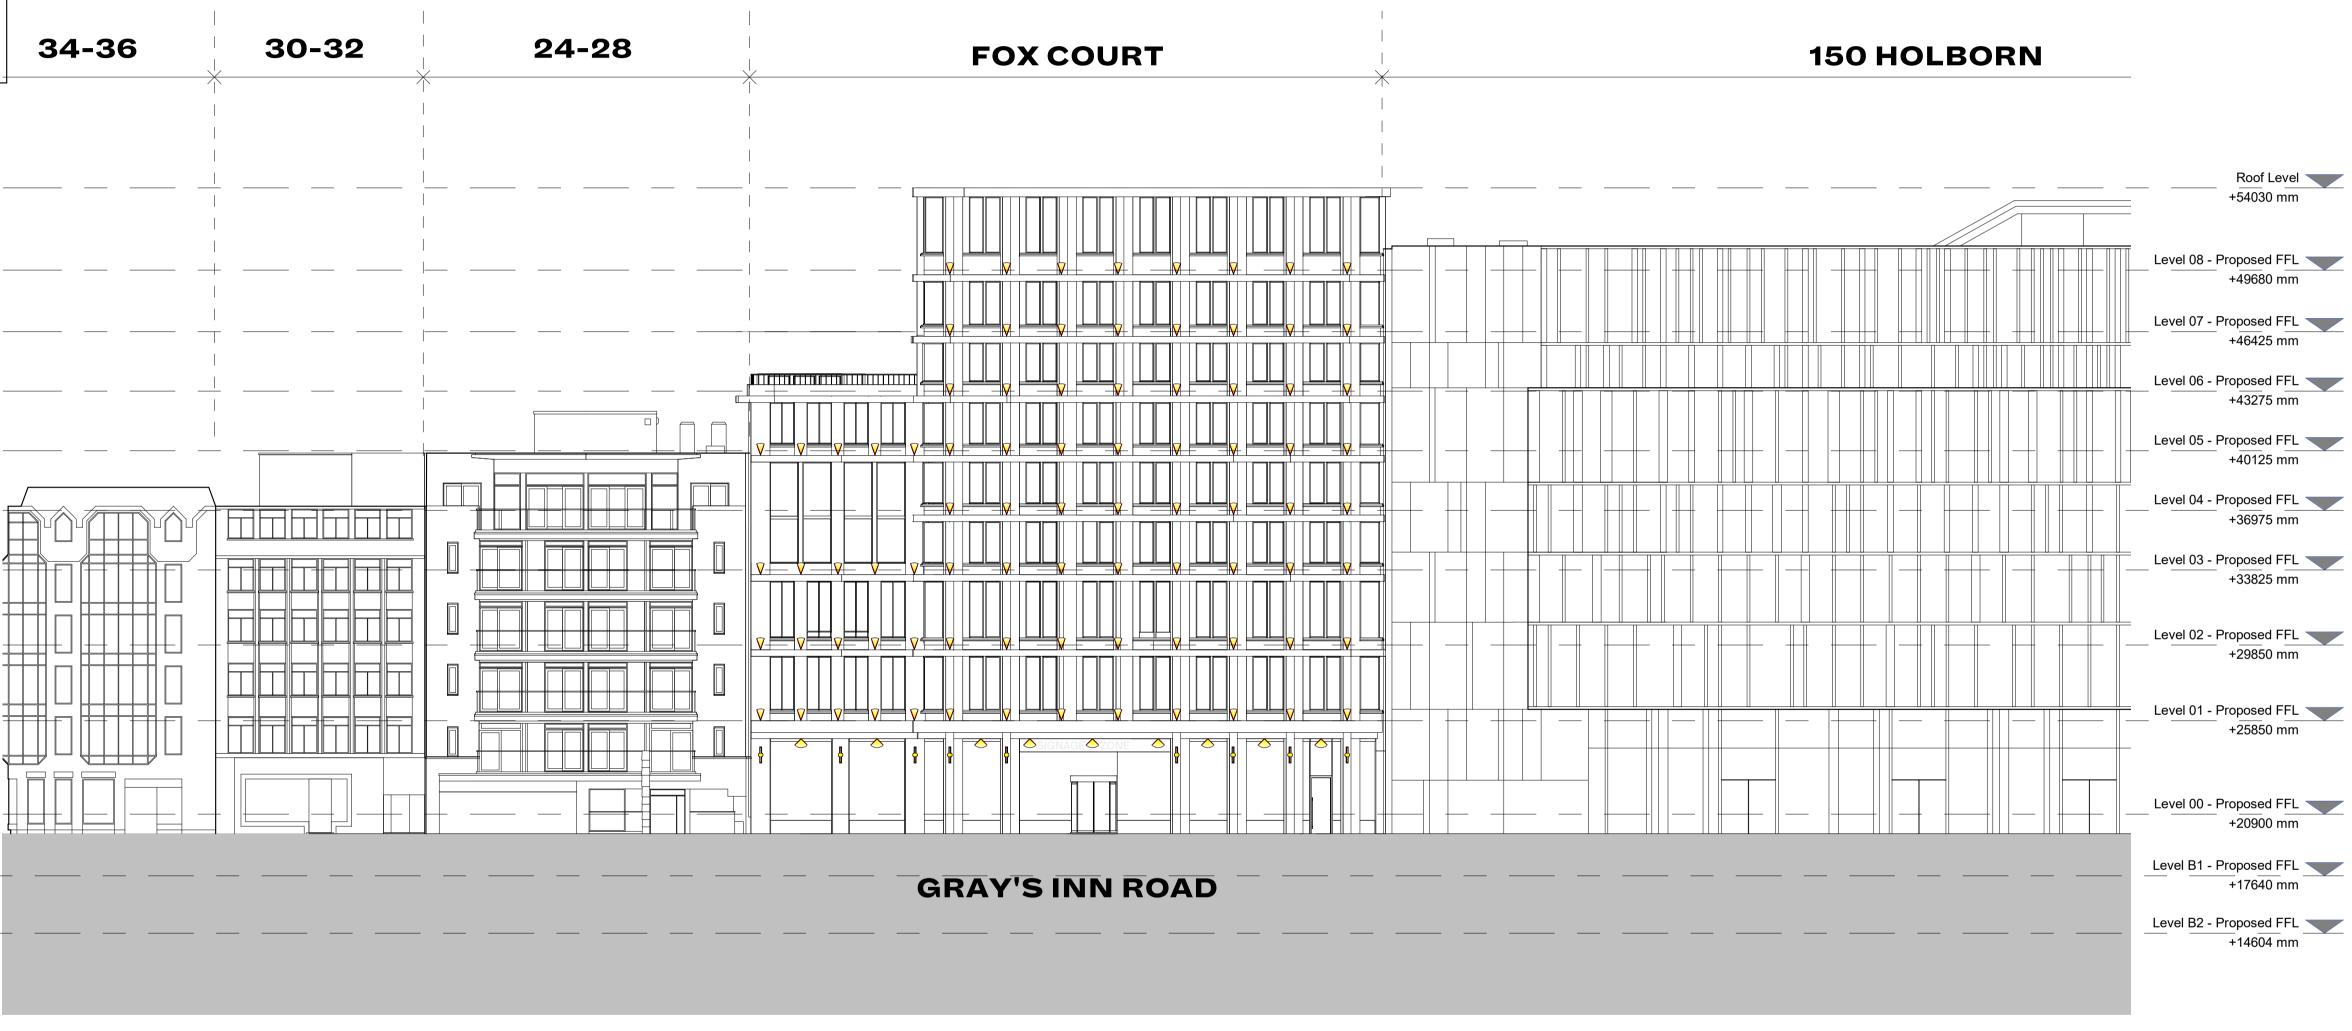

REV DATE NOTE

|                               | CLIENT                              | Clare Real Estate (14 Gray's Inn Road) Ltd |             | Proposed West Elevation (Gray's Inn Road) - External Lighting |             |  |
|-------------------------------|-------------------------------------|--------------------------------------------|-------------|---------------------------------------------------------------|-------------|--|
|                               | Clare Real Estate (14 Gray's Inn Ro |                                            |             |                                                               |             |  |
|                               | PROJECT                             |                                            | STATUS      | APPROVED BY                                                   | SUITABILITY |  |
|                               | Fox Court                           |                                            | PLANNING    | ТВ                                                            | <b>S4</b>   |  |
|                               | DWG No.                             | REVISION                                   | SCALE       | DATE                                                          |             |  |
| A 31.10.23 Issue for Planning | 1195-BGY-XXX-337E-DR-A-04337        | Α                                          | 1 : 200 @A1 | 31.10.23                                                      |             |  |