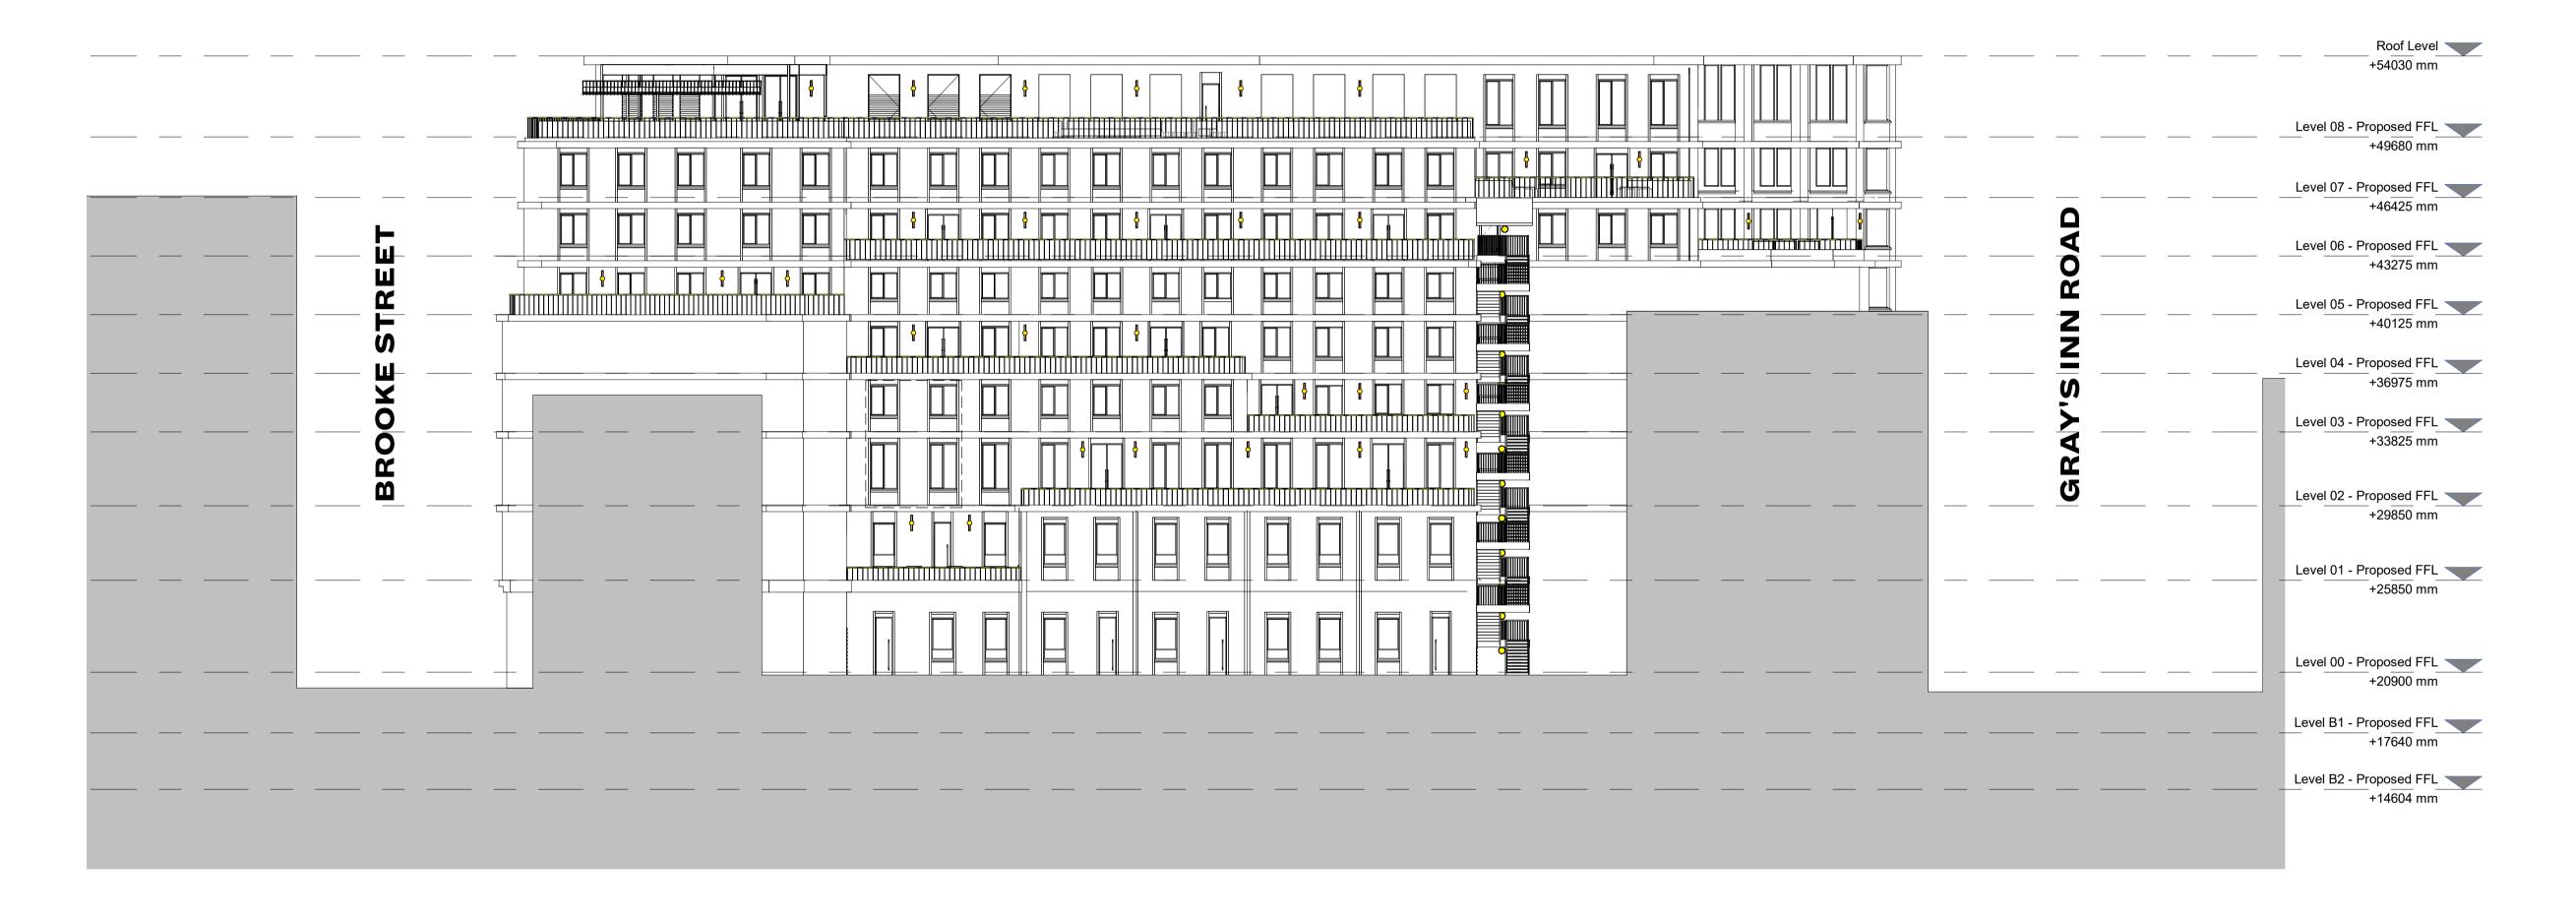

|                                             | CLIENT                              | CLIENT                                       |             | DRAWING     |             |  |
|---------------------------------------------|-------------------------------------|----------------------------------------------|-------------|-------------|-------------|--|
|                                             | Clare Real Estate (14 Gray's Inn Ro | Proposed North Elevation - External Lighting |             |             |             |  |
|                                             | PROJECT                             |                                              | STATUS      | APPROVED BY | SUITABILITY |  |
|                                             | Fox Court                           |                                              | PLANNING    | ТВ          | <b>S4</b>   |  |
|                                             | DWG No.                             | REVISION                                     | SCALE       | DATE        |             |  |
| A 31.10.23 Issue for Planning REV DATE NOTE | 1195-BGY-XXX-334E-DR-A-04334        | A                                            | 1 : 200 @A1 | 31.10.23    |             |  |