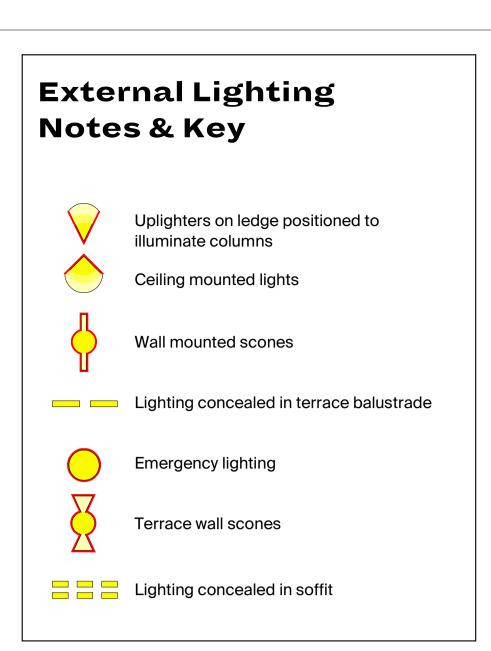

|                                             | CLIENT                              | CLIENT                                       |             | DRAWING     |             |  |
|---------------------------------------------|-------------------------------------|----------------------------------------------|-------------|-------------|-------------|--|
|                                             | Clare Real Estate (14 Gray's Inn Ro | Proposed North Elevation - External Lighting |             |             |             |  |
|                                             | PROJECT                             |                                              | STATUS      | APPROVED BY | SUITABILITY |  |
|                                             | Fox Court                           |                                              | PLANNING    | ТВ          | <b>S4</b>   |  |
|                                             | DWG No.                             | REVISION                                     | SCALE       | DATE        |             |  |
| A 31.10.23 Issue for Planning REV DATE NOTE | 1195-BGY-XXX-334E-DR-A-04334        | A                                            | 1 : 200 @A1 | 31.10.23    |             |  |