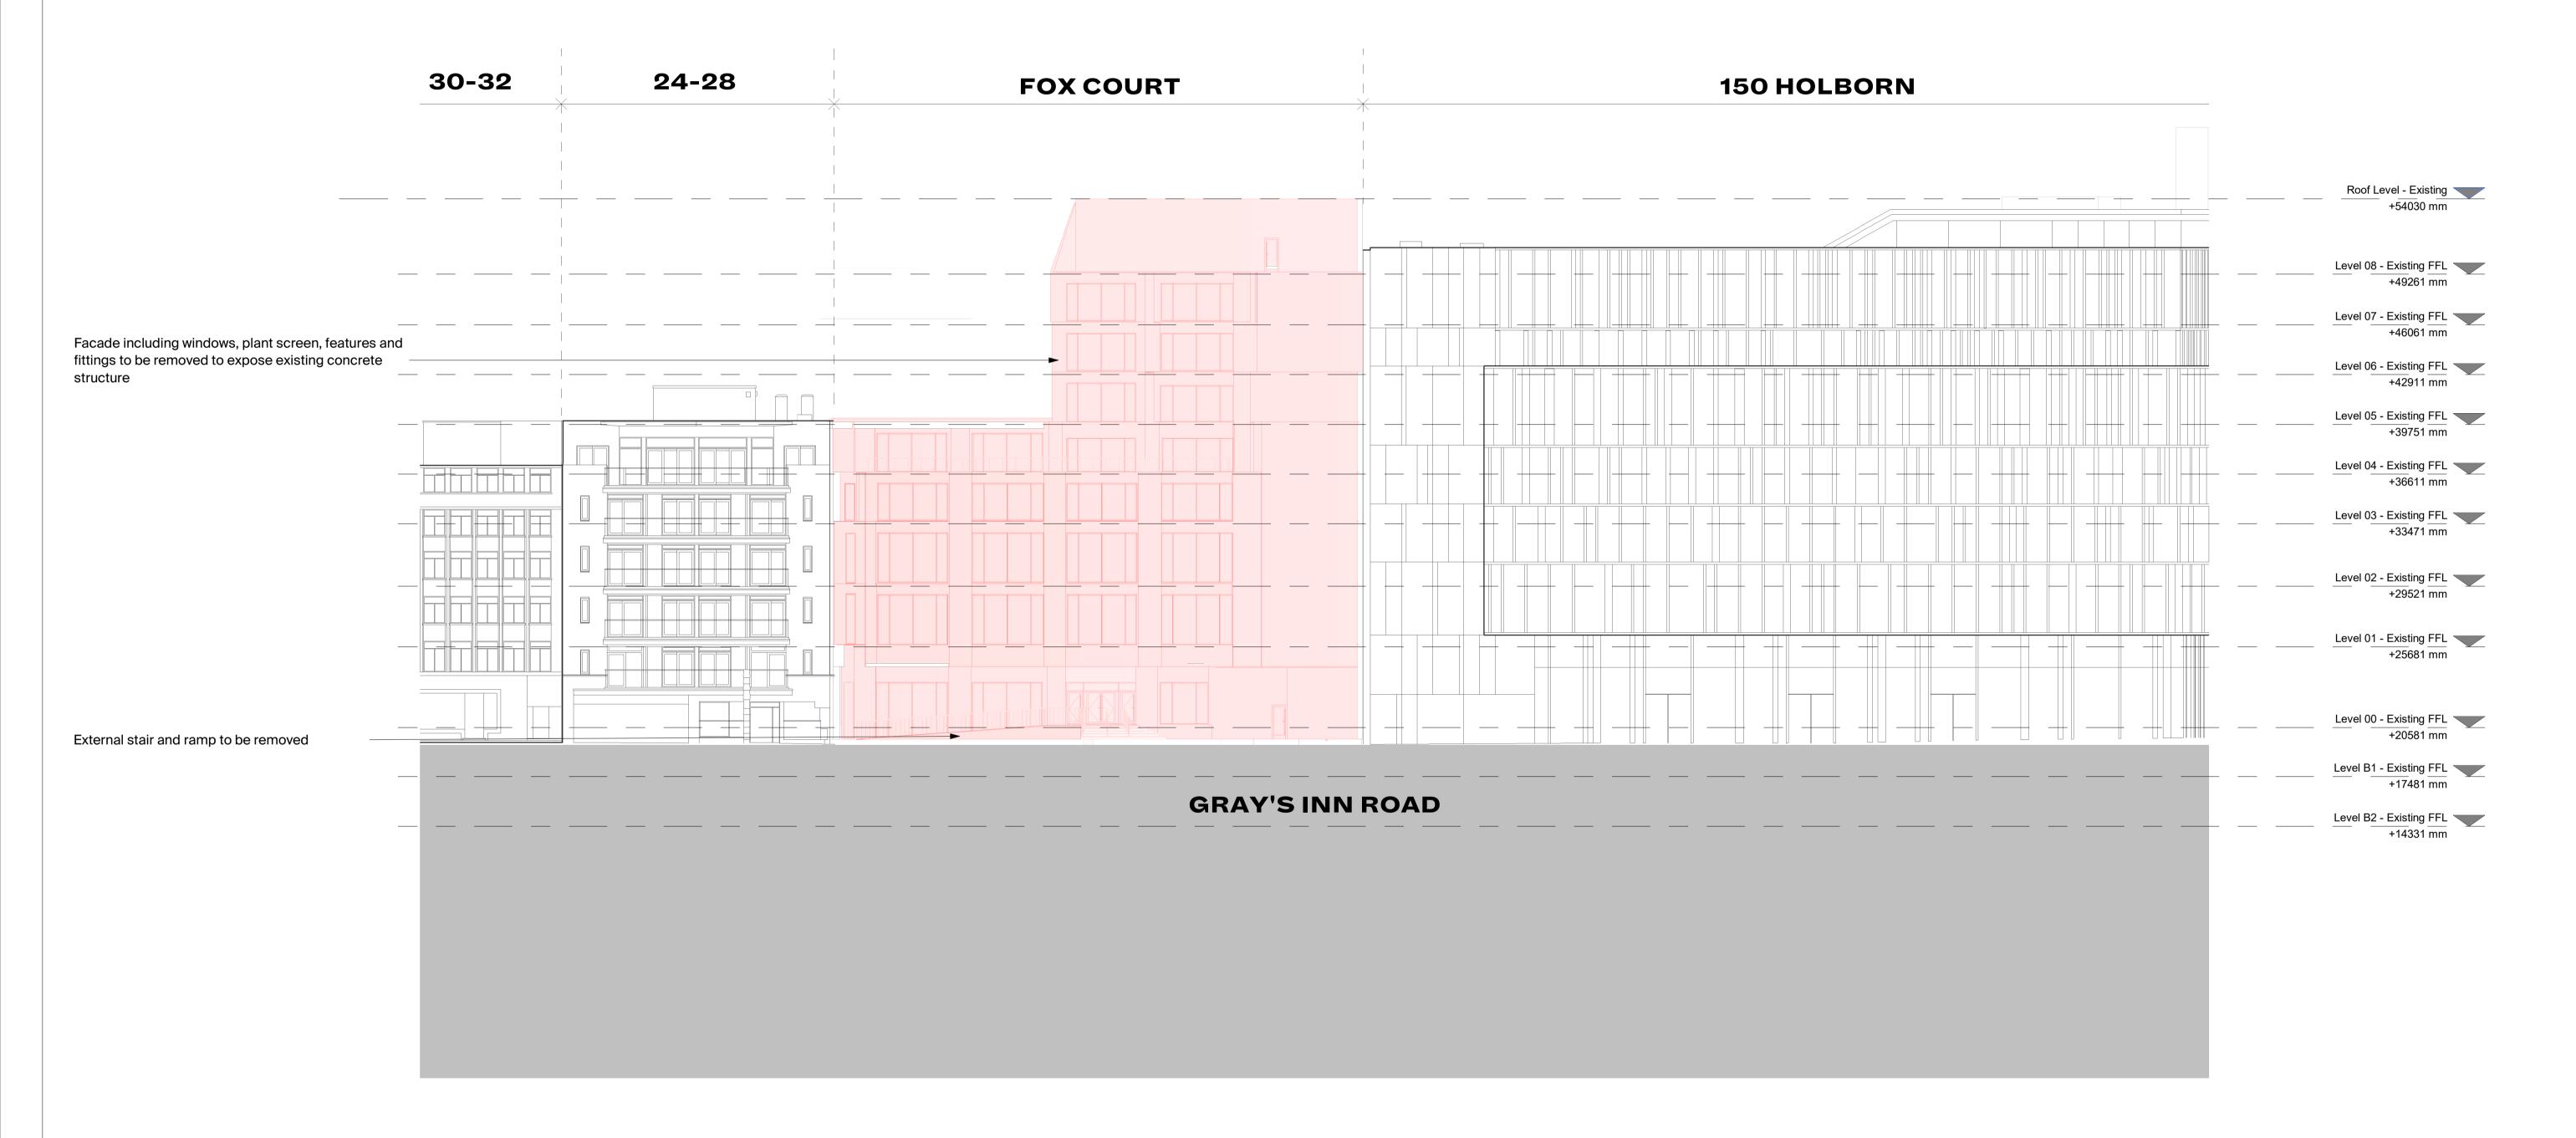

GENERAL NOTES:

These drawings are for costing and information only and are **NOT** to be used for tender or construction.

2. These architectural drawings have been based off Point2 Surveyors pre-strip out 2D survey drawings issued on November 2022 and therefore, may not include various areas not fully surveyed or building anomalies which could alter the scope and information of these drawings.

A 31.10.23 Issue for Planning

REV DATE NOTE

| CLIENT                                     |          | DRAWING                                                   |             |             |
|--------------------------------------------|----------|-----------------------------------------------------------|-------------|-------------|
| Clare Real Estate (14 Gray's Inn Road) Ltd |          | Planning - Demolition Elevations - West (Gray's Inn Road) |             |             |
| PROJECT                                    |          | STATUS                                                    | APPROVED BY | SUITABILITY |
| Fox Court                                  |          | PLANNING                                                  | ТВ          | <b>S4</b>   |
| DWG No.                                    | REVISION | SCALE                                                     | DATE        |             |
| 1195-BGY-XXX-233E-DR-A-04233               | Α        | 1 : 200 @A1                                               | 31.10.23    |             |