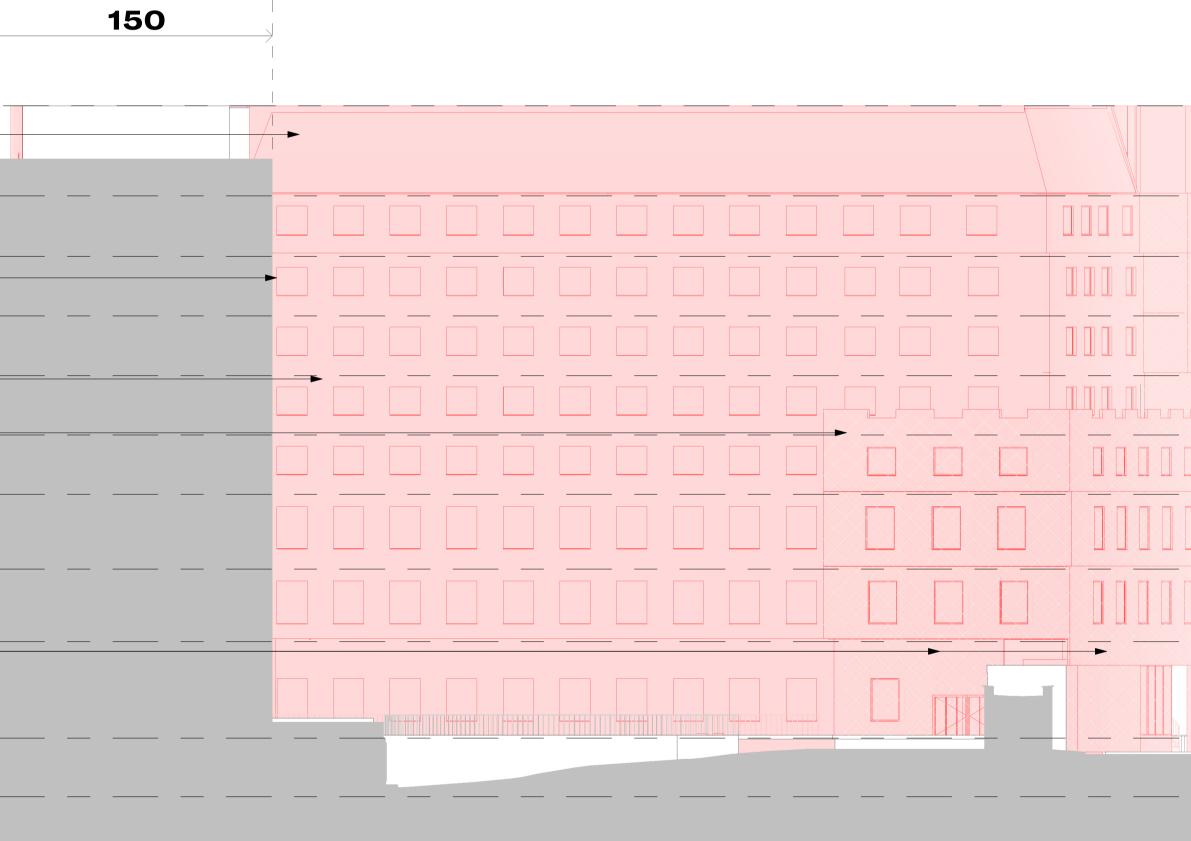

| KEY                                                       |             |         |                   |  |
|-----------------------------------------------------------|-------------|---------|-------------------|--|
| = Architectural items to be stripped ou<br>demolished.    | tor         |         |                   |  |
| = Structural Slab to be stripped out or                   | demolished. |         |                   |  |
| = Structural walls & columns to be stri<br>or demolished. | pped out    |         |                   |  |
|                                                           |             |         |                   |  |
|                                                           |             |         |                   |  |
|                                                           |             |         |                   |  |
|                                                           |             |         |                   |  |
|                                                           |             |         |                   |  |
|                                                           |             |         |                   |  |
|                                                           |             |         |                   |  |
|                                                           |             |         |                   |  |
|                                                           | 20 GRA      | Y'S INN |                   |  |
|                                                           | ROAD        |         |                   |  |
|                                                           | _           |         |                   |  |
|                                                           |             | 1       |                   |  |
|                                                           |             |         |                   |  |
| Black metal roof to be dismantled for potential rea       | ISE         | +       | <br>              |  |
| in proposal                                               |             |         |                   |  |
|                                                           |             |         | <br>              |  |
|                                                           |             |         | <br>              |  |
| All windows to be removed                                 |             |         | <br><br>          |  |
|                                                           |             |         | <br>              |  |
| Facade to be removed to expose concrete                   |             |         | <br>ш<br><b>7</b> |  |
| structure behind                                          |             |         | Z                 |  |
| Roof to be removed -                                      |             |         | <br><u> </u>      |  |
|                                                           |             |         |                   |  |
|                                                           |             |         | R.                |  |
|                                                           |             |         | <br><u> </u>      |  |
|                                                           |             |         |                   |  |
| Facing bricks to be removed, substrate to                 |             |         | <br>              |  |
| remain in situ                                            |             |         |                   |  |
|                                                           |             |         |                   |  |
|                                                           |             |         |                   |  |
|                                                           |             |         | <br>              |  |
|                                                           |             |         |                   |  |
|                                                           |             |         |                   |  |

|   | <br> <br> |   | <br>Roof Level - Existing<br>+54030 mm   |  |
|---|-----------|---|------------------------------------------|--|
|   |           |   | <br>Level 08 - Existing FFL<br>+49261 mm |  |
|   | <br> <br> |   | <br>Level 07 - Existing FFL              |  |
|   | L.        |   | +46061 mm<br>Level 06 - Existing FFL     |  |
|   |           |   | <br>+42911 mm                            |  |
|   | STREET    |   | <br>Level 05 - Existing FFL<br>+39751 mm |  |
|   |           |   | <br>Level 04 - Existing FFL<br>+36611 mm |  |
|   | BROOKE    |   | <br>Level 03 - Existing FFL<br>+33471 mm |  |
|   | <b>B</b>  |   | <br>Level 02 - Existing FFL<br>+29521 mm |  |
|   |           |   | <br>Level 01 - Existing FFL              |  |
|   |           |   | +25681 mm                                |  |
|   |           | _ | <br>Level 00 - Existing FFL<br>+20581 mm |  |
|   | <br>      |   | <br>Level B1 - Existing FFL<br>+17481 mm |  |
| — | <br>      |   | <br>Level B2 - Existing FFL<br>+14331 mm |  |
|   |           |   |                                          |  |
|   |           |   |                                          |  |
|   |           |   |                                          |  |
|   |           |   |                                          |  |
|   |           |   |                                          |  |

| AWING                 |                |             |  |
|-----------------------|----------------|-------------|--|
|                       |                |             |  |
|                       |                |             |  |
| anning - Demolition E | Elevations - S | outh        |  |
| ATUS                  | APPROVED BY    | SUITABILITY |  |
| ANNING                | тв             | S4          |  |
|                       |                |             |  |
| ALE                   | DATE           |             |  |
| : 200 @A1             | 31.10.23       |             |  |
|                       |                |             |  |