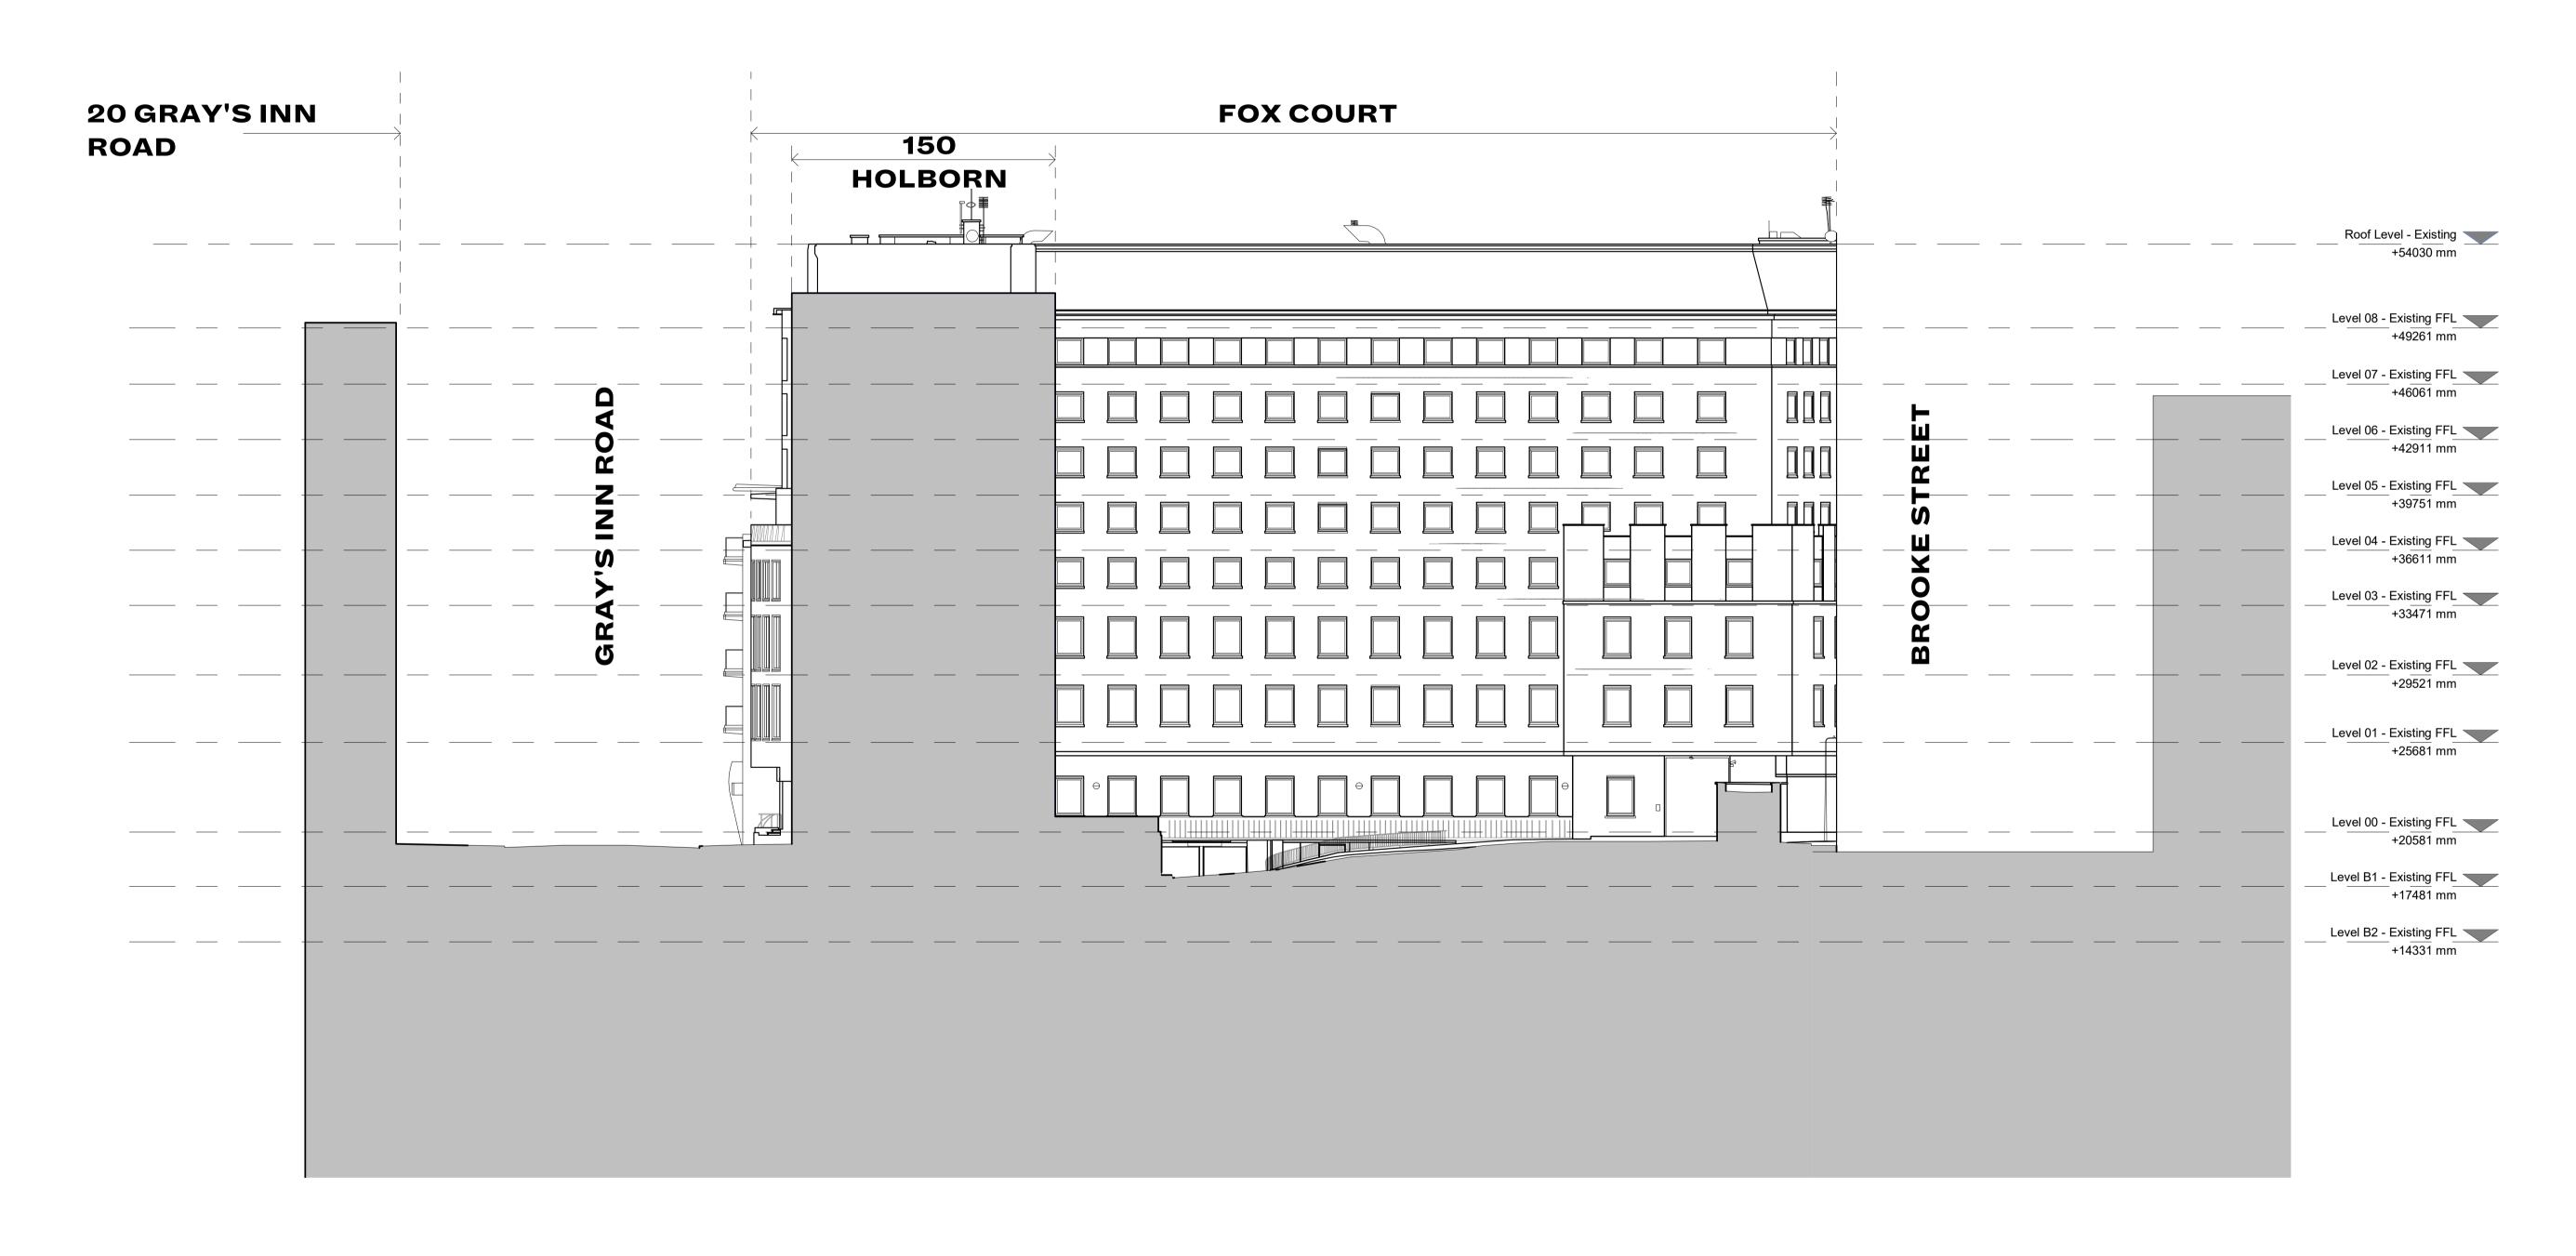

| CLIENT                                     |          | DRAWING                                |             |             |
|--------------------------------------------|----------|----------------------------------------|-------------|-------------|
| Clare Real Estate (14 Gray's Inn Road) Ltd |          | Planning - Existing Elevations - South |             |             |
| PROJECT                                    |          | STATUS                                 | APPROVED BY | SUITABILITY |
| Fox Court                                  |          | PLANNING                               | ТВ          | <b>S4</b>   |
| DWG No.                                    | REVISION | SCALE                                  | DATE        |             |
| 1195-BGY-XXX-132E-DR-A-04132               | Α        | 1 : 200 @A1                            | 31.10.23    |             |