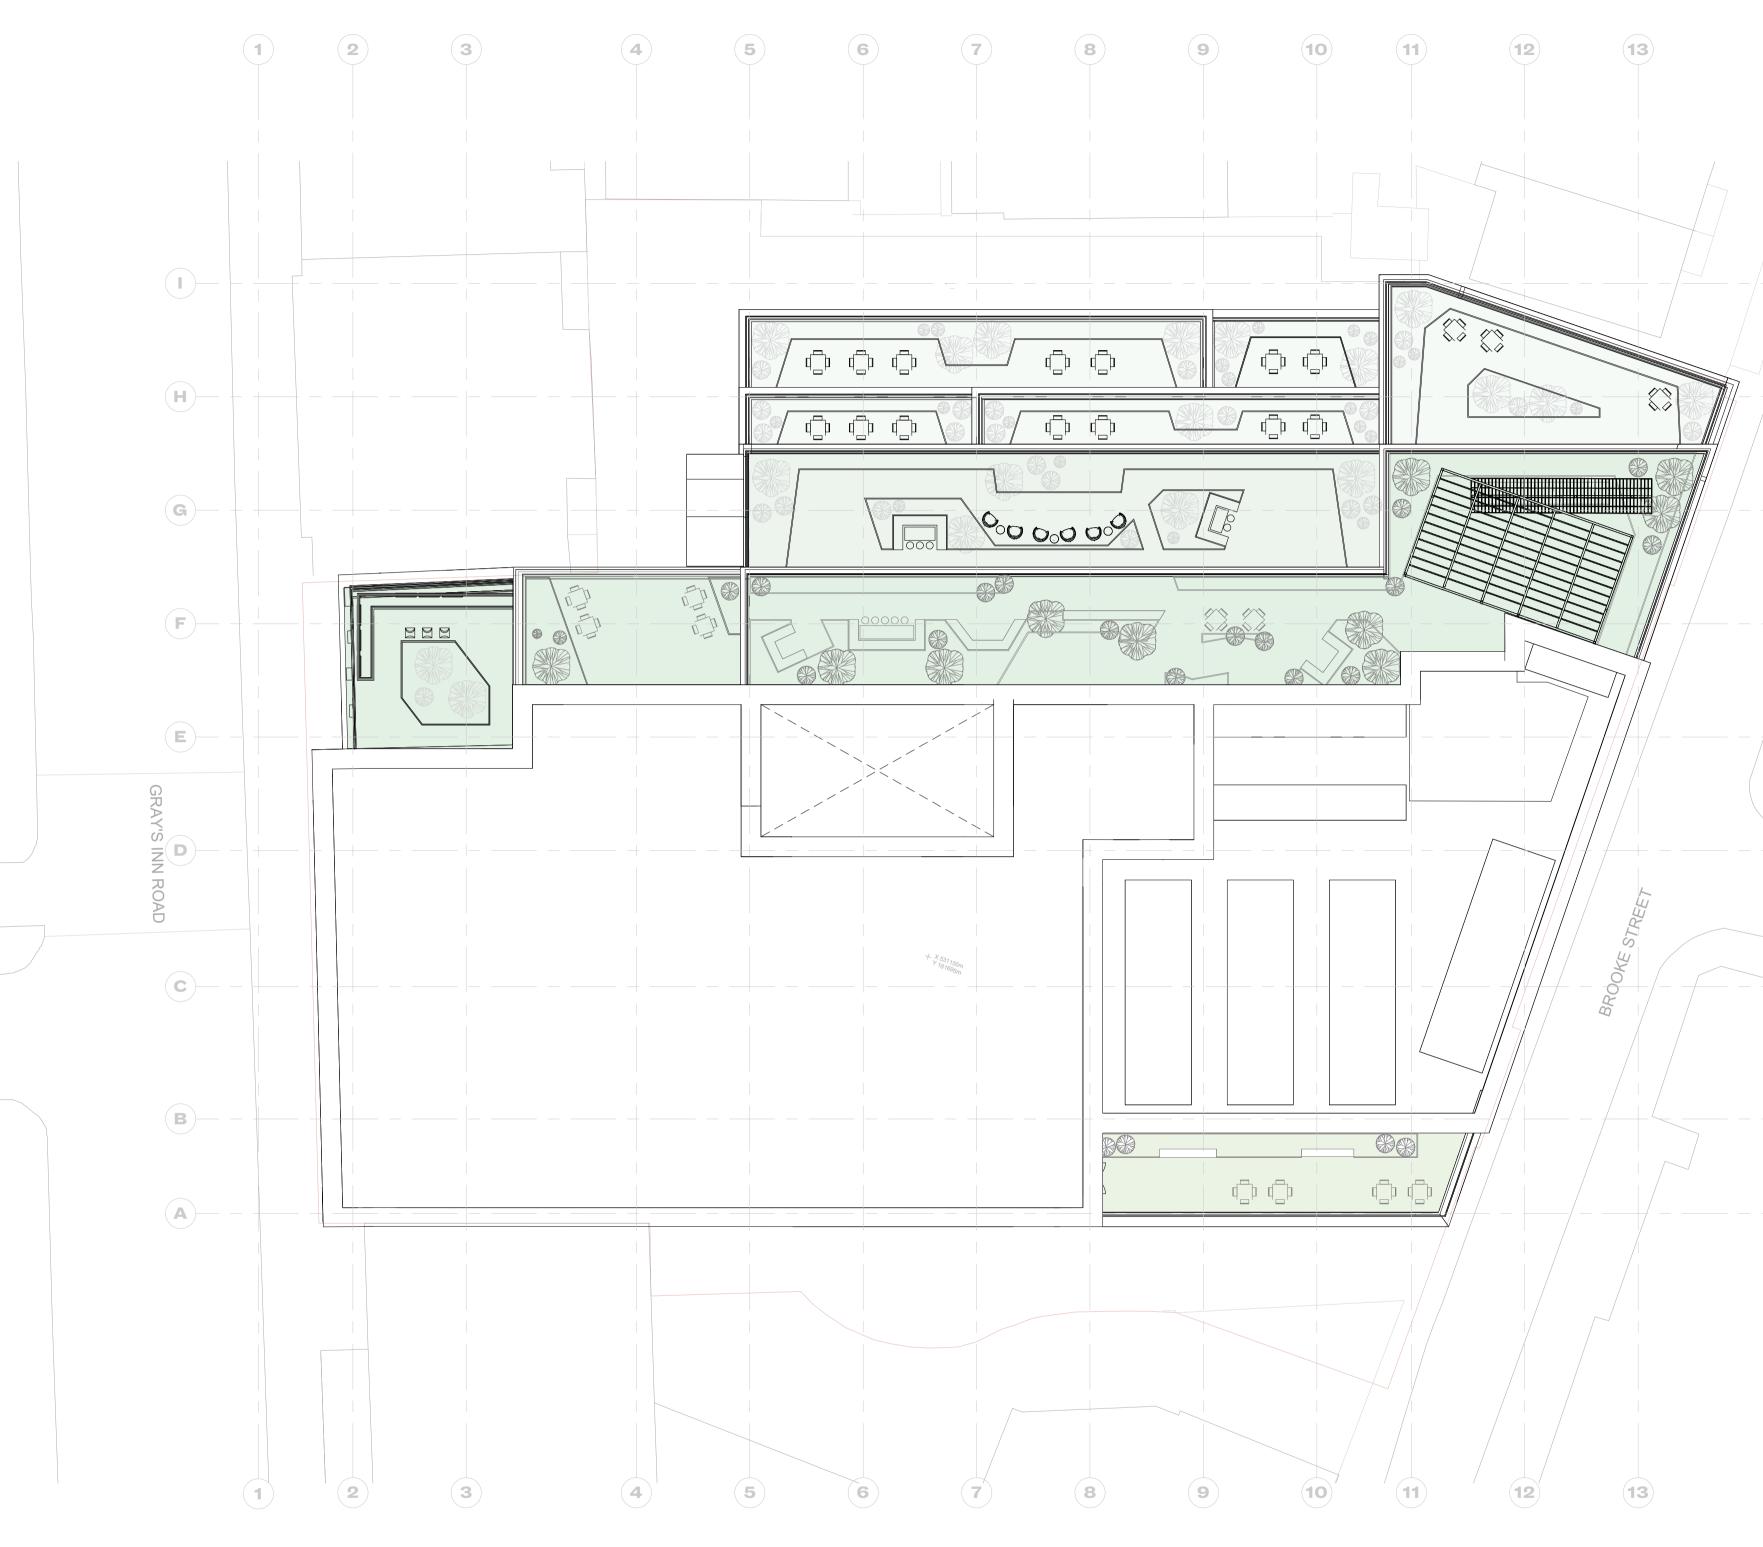

GENERAL NOTES:

1. These drawings are for costing and information only and are **NOT** to be used for tender or construction.

2. These architectural drawings have been based off Point2 Surveyors pre-strip out 2D survey drawings issued on November 2022 and therefore, may not include various areas not fully surveyed or building anomalies which could alter the scope and information of these drawings.

|          |                  |                            | CLIENT                                     |                                                                                                                                                         | DRAWING                                                                                                                                                  |
|----------|------------------|----------------------------|--------------------------------------------|---------------------------------------------------------------------------------------------------------------------------------------------------------|----------------------------------------------------------------------------------------------------------------------------------------------------------|
|          |                  |                            | Clare Real Estate (14 Gray's Inn Road) Ltd |                                                                                                                                                         | Plannir                                                                                                                                                  |
|          |                  |                            | PROJECT                                    |                                                                                                                                                         | STATUS                                                                                                                                                   |
|          |                  |                            | Fox Court                                  |                                                                                                                                                         | PLANN                                                                                                                                                    |
|          |                  |                            | DWG No. REVISIO                            | N                                                                                                                                                       | SCALE                                                                                                                                                    |
| A<br>REV | 31.10.23<br>DATE | Issue for Planning<br>NOTE | 1195-BGY-XXX-109L-DR-A-04309               | 1                                                                                                                                                       | 1 : 200                                                                                                                                                  |
|          |                  |                            | C C                                        | A 31.10.23 Issue for Planning       Clare Real Estate (14 Gray's Inn Road) Ltd   PROJECT   Fox Court   DWG No.   REVISIO   1195-BGY-XXX-109L-DR-A-04309 | A 31.10.23 Issue for Planning       Clare Real Estate (14 Gray's Inn Road) Ltd   PROJECT   Fox Court   DWG No.   REVISION   1195-BGY-XXX-109L-DR-A-04309 |

MING Anning - Proposed Plan - Roof Plan TUS APPROVED BY SUITABILITY ANNING APB S4 LE DATE 200 @A1 31.10.23