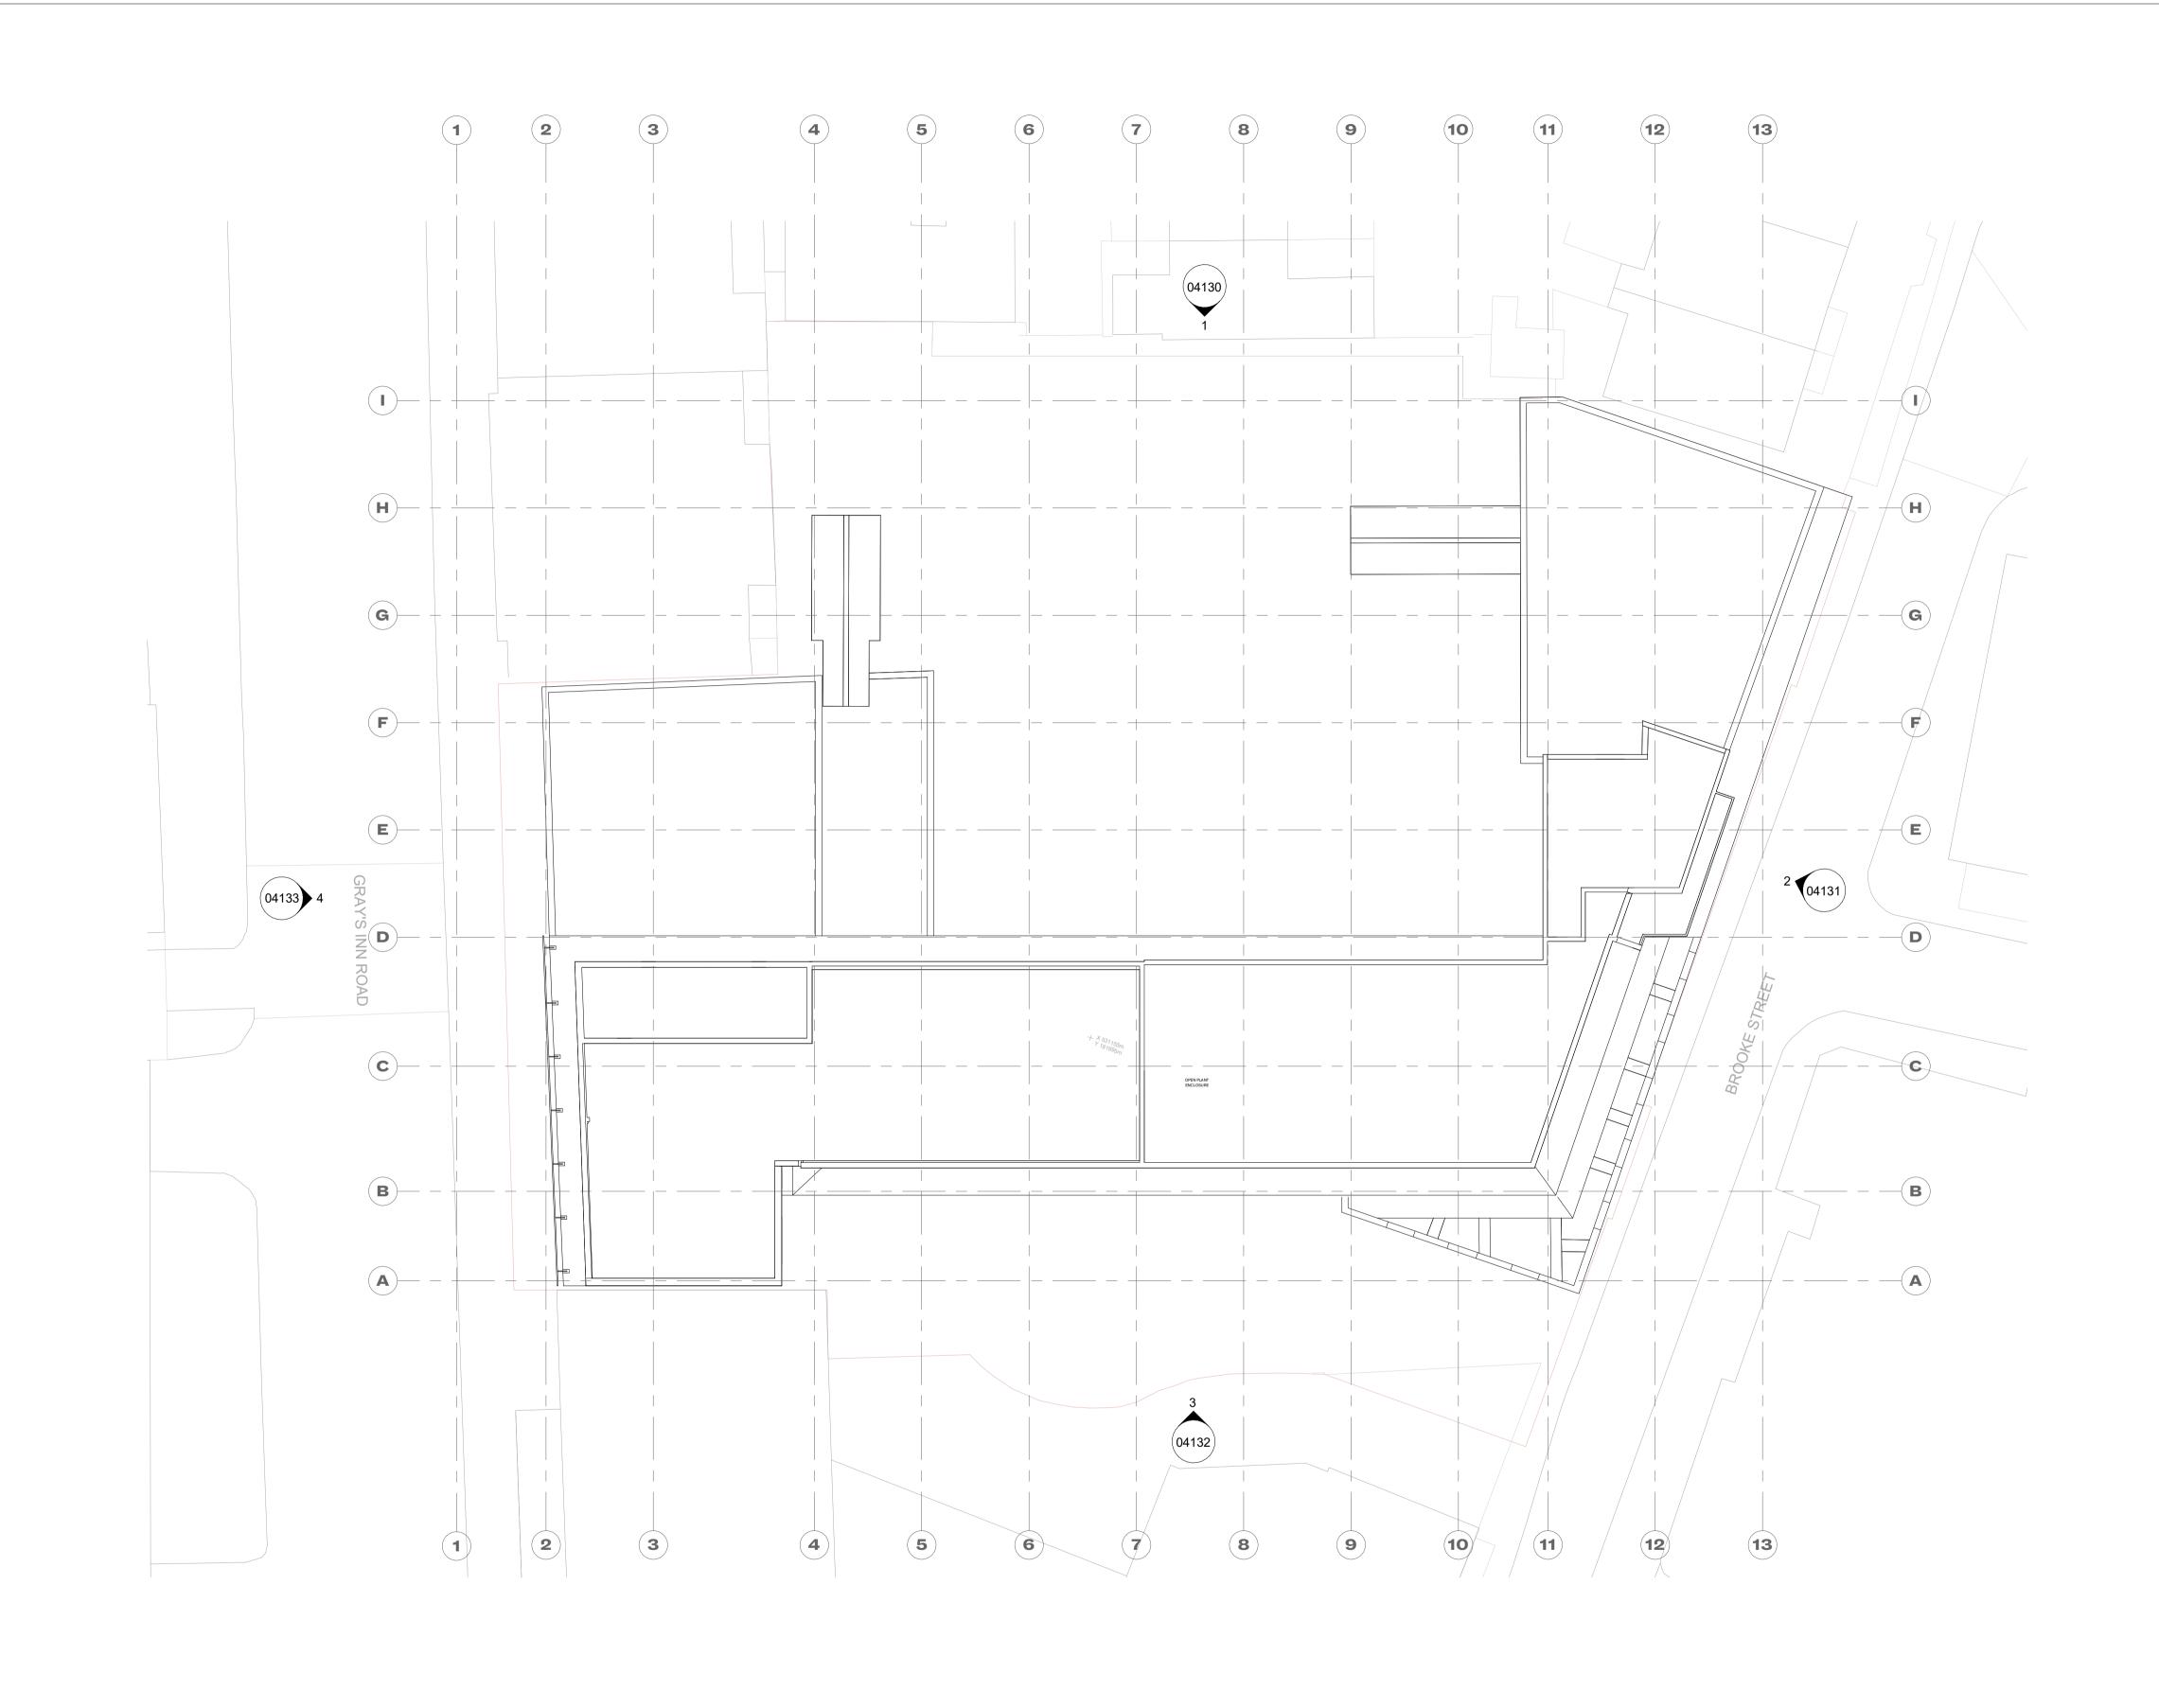

|                                             | CLIENT                                     | CLIENT   |                                      | DRAWING     |             |  |
|---------------------------------------------|--------------------------------------------|----------|--------------------------------------|-------------|-------------|--|
|                                             | Clare Real Estate (14 Gray's Inn Road) Ltd |          | Planning - Existing Plan - Roof Plan |             |             |  |
|                                             | PROJECT                                    |          | STATUS                               | APPROVED BY | SUITABILITY |  |
|                                             | Fox Court                                  |          | PLANNING                             | ТВ          | S4          |  |
|                                             | DWG No.                                    | REVISION | SCALE                                | DATE        |             |  |
| A 31.10.23 Issue for Planning REV DATE NOTE | 1195-BGY-XXX-109L-DR-A-04109               | A        | 1 : 200 @A1                          | 31.10.23    |             |  |