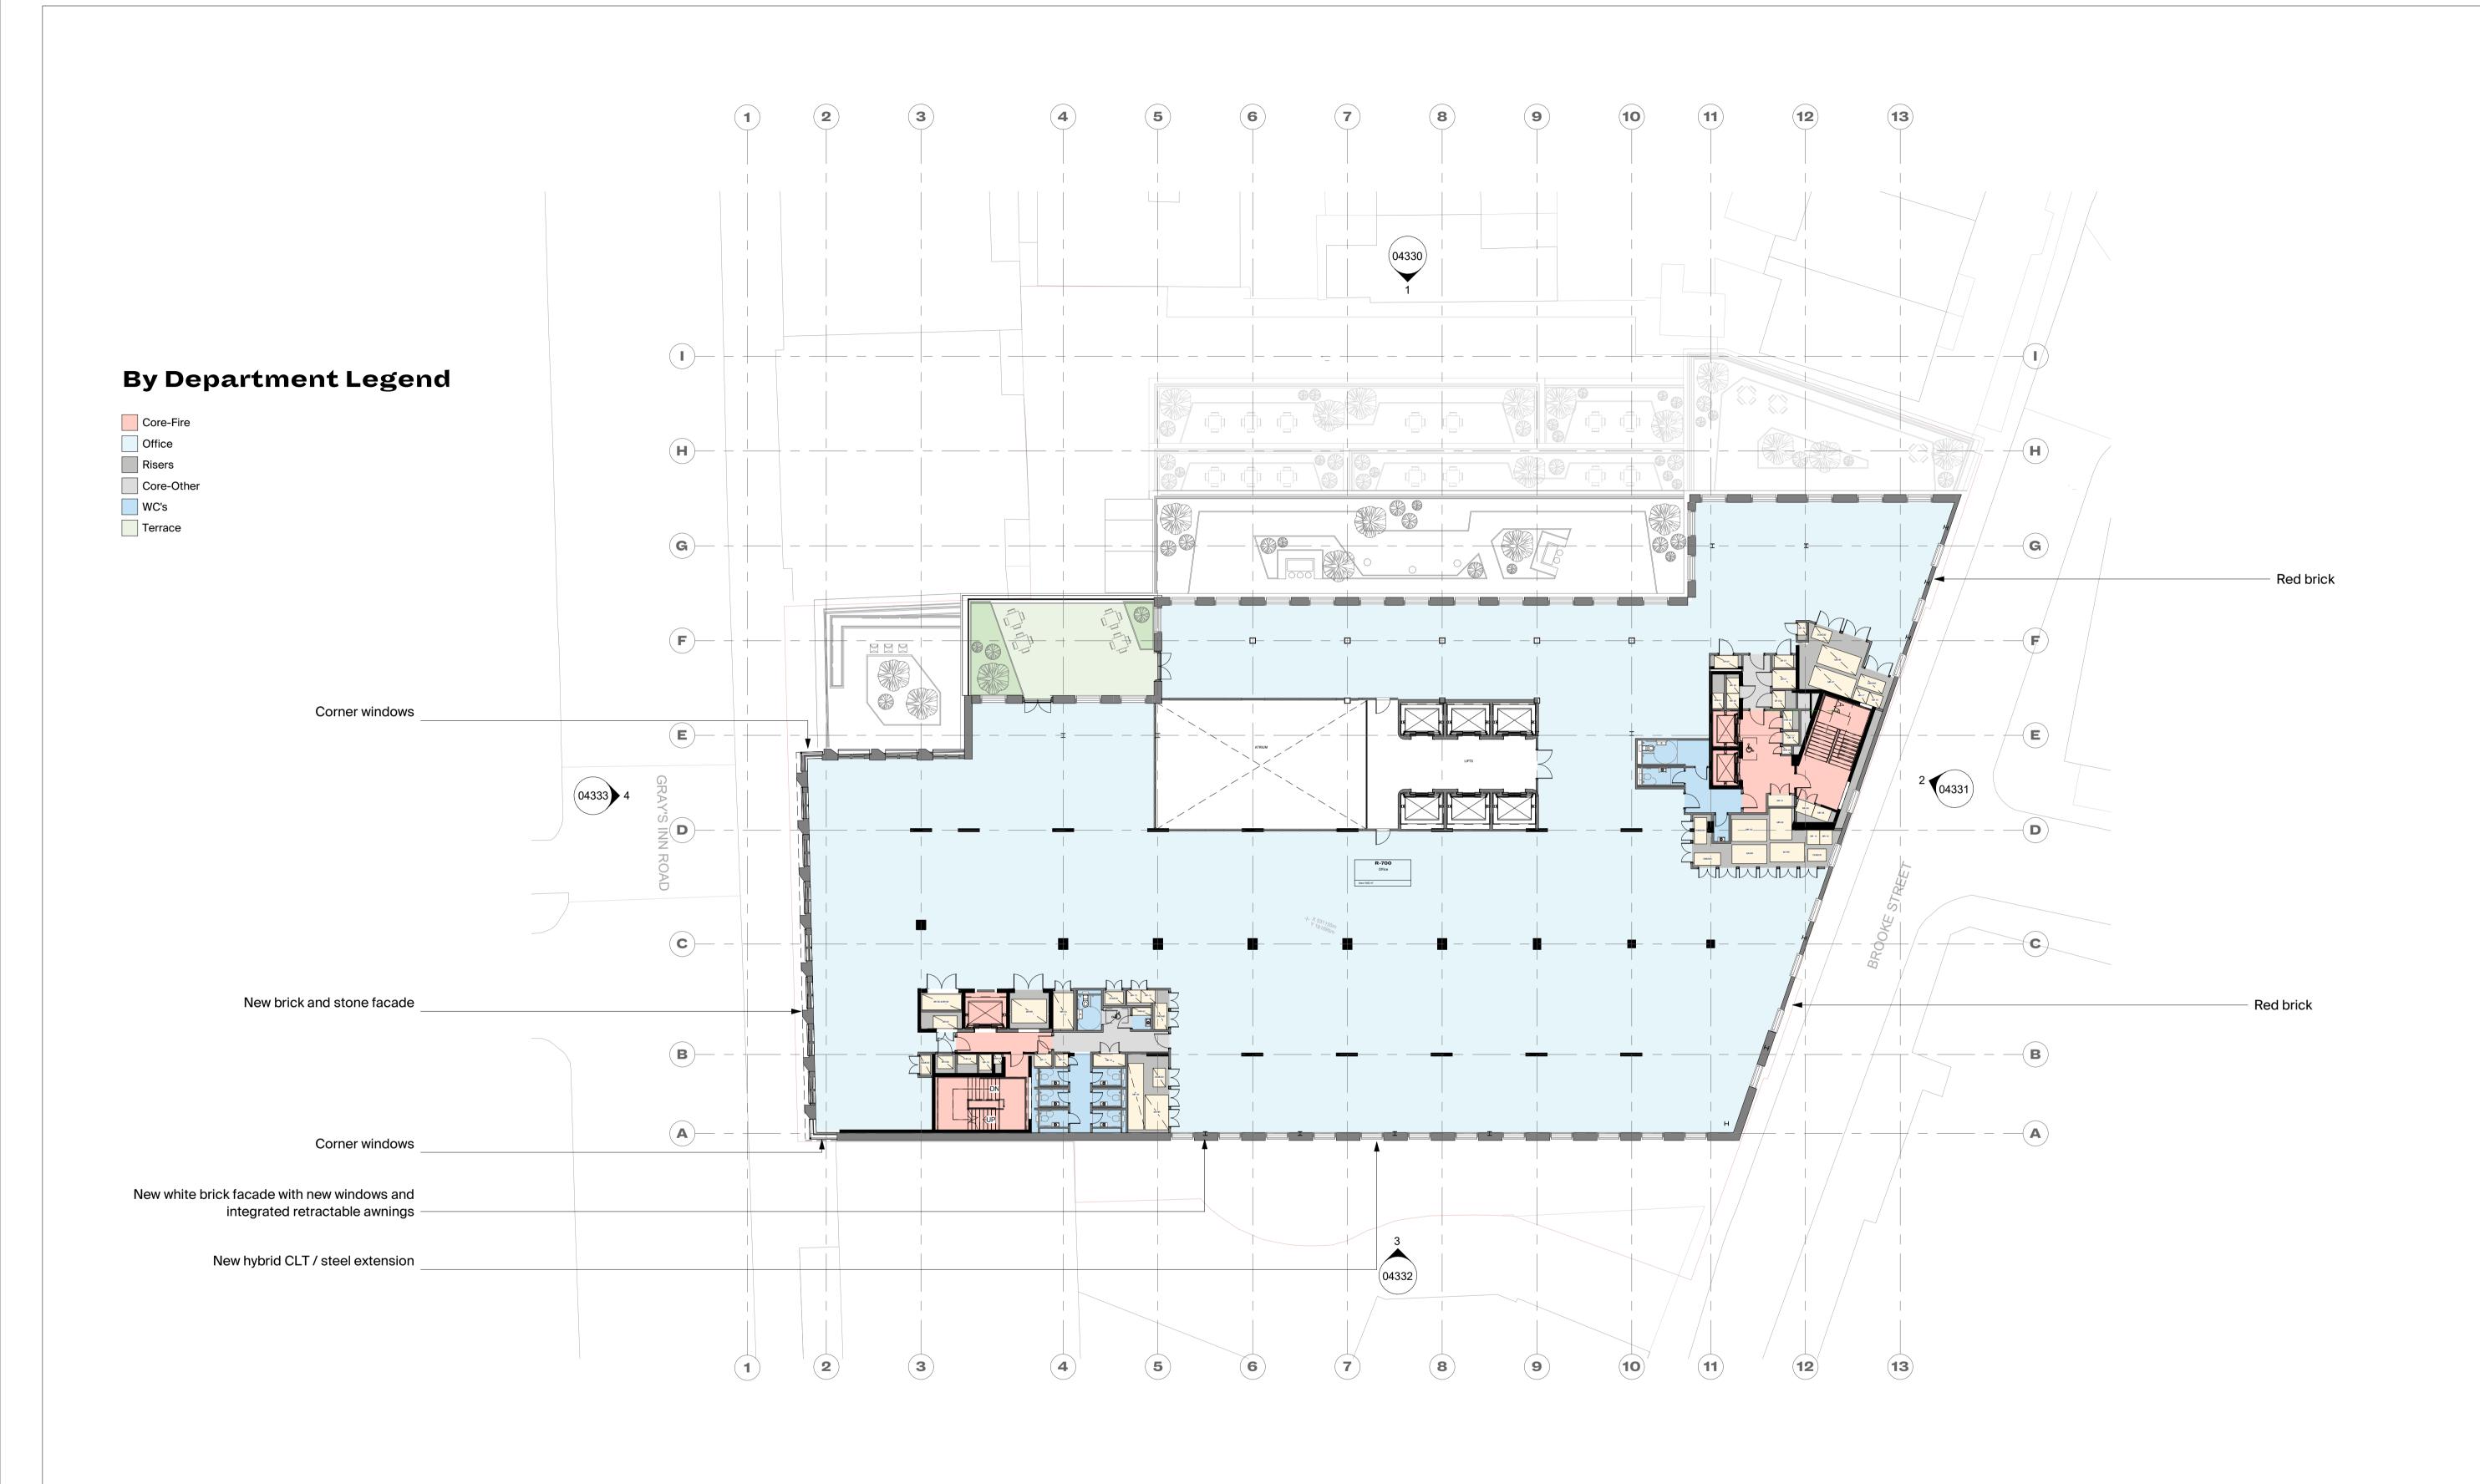

|                                             | CLIENT                              |          | Planning - Proposed Plan - Level 07 |             |             |
|---------------------------------------------|-------------------------------------|----------|-------------------------------------|-------------|-------------|
|                                             | Clare Real Estate (14 Gray's Inn Ro | ad) Ltd  |                                     |             |             |
|                                             | PROJECT                             |          | STATUS                              | APPROVED BY | SUITABILITY |
|                                             | Fox Court                           |          | PLANNING                            | ТВ          | <b>S4</b>   |
|                                             | DWG No.                             | REVISION | SCALE                               | DATE        |             |
| A 31.10.23 Issue for Planning REV DATE NOTE | 1195-BGY-XXX-107L-DR-A-04307        | A        | 1 : 200 @A1                         | 31.10.23    |             |