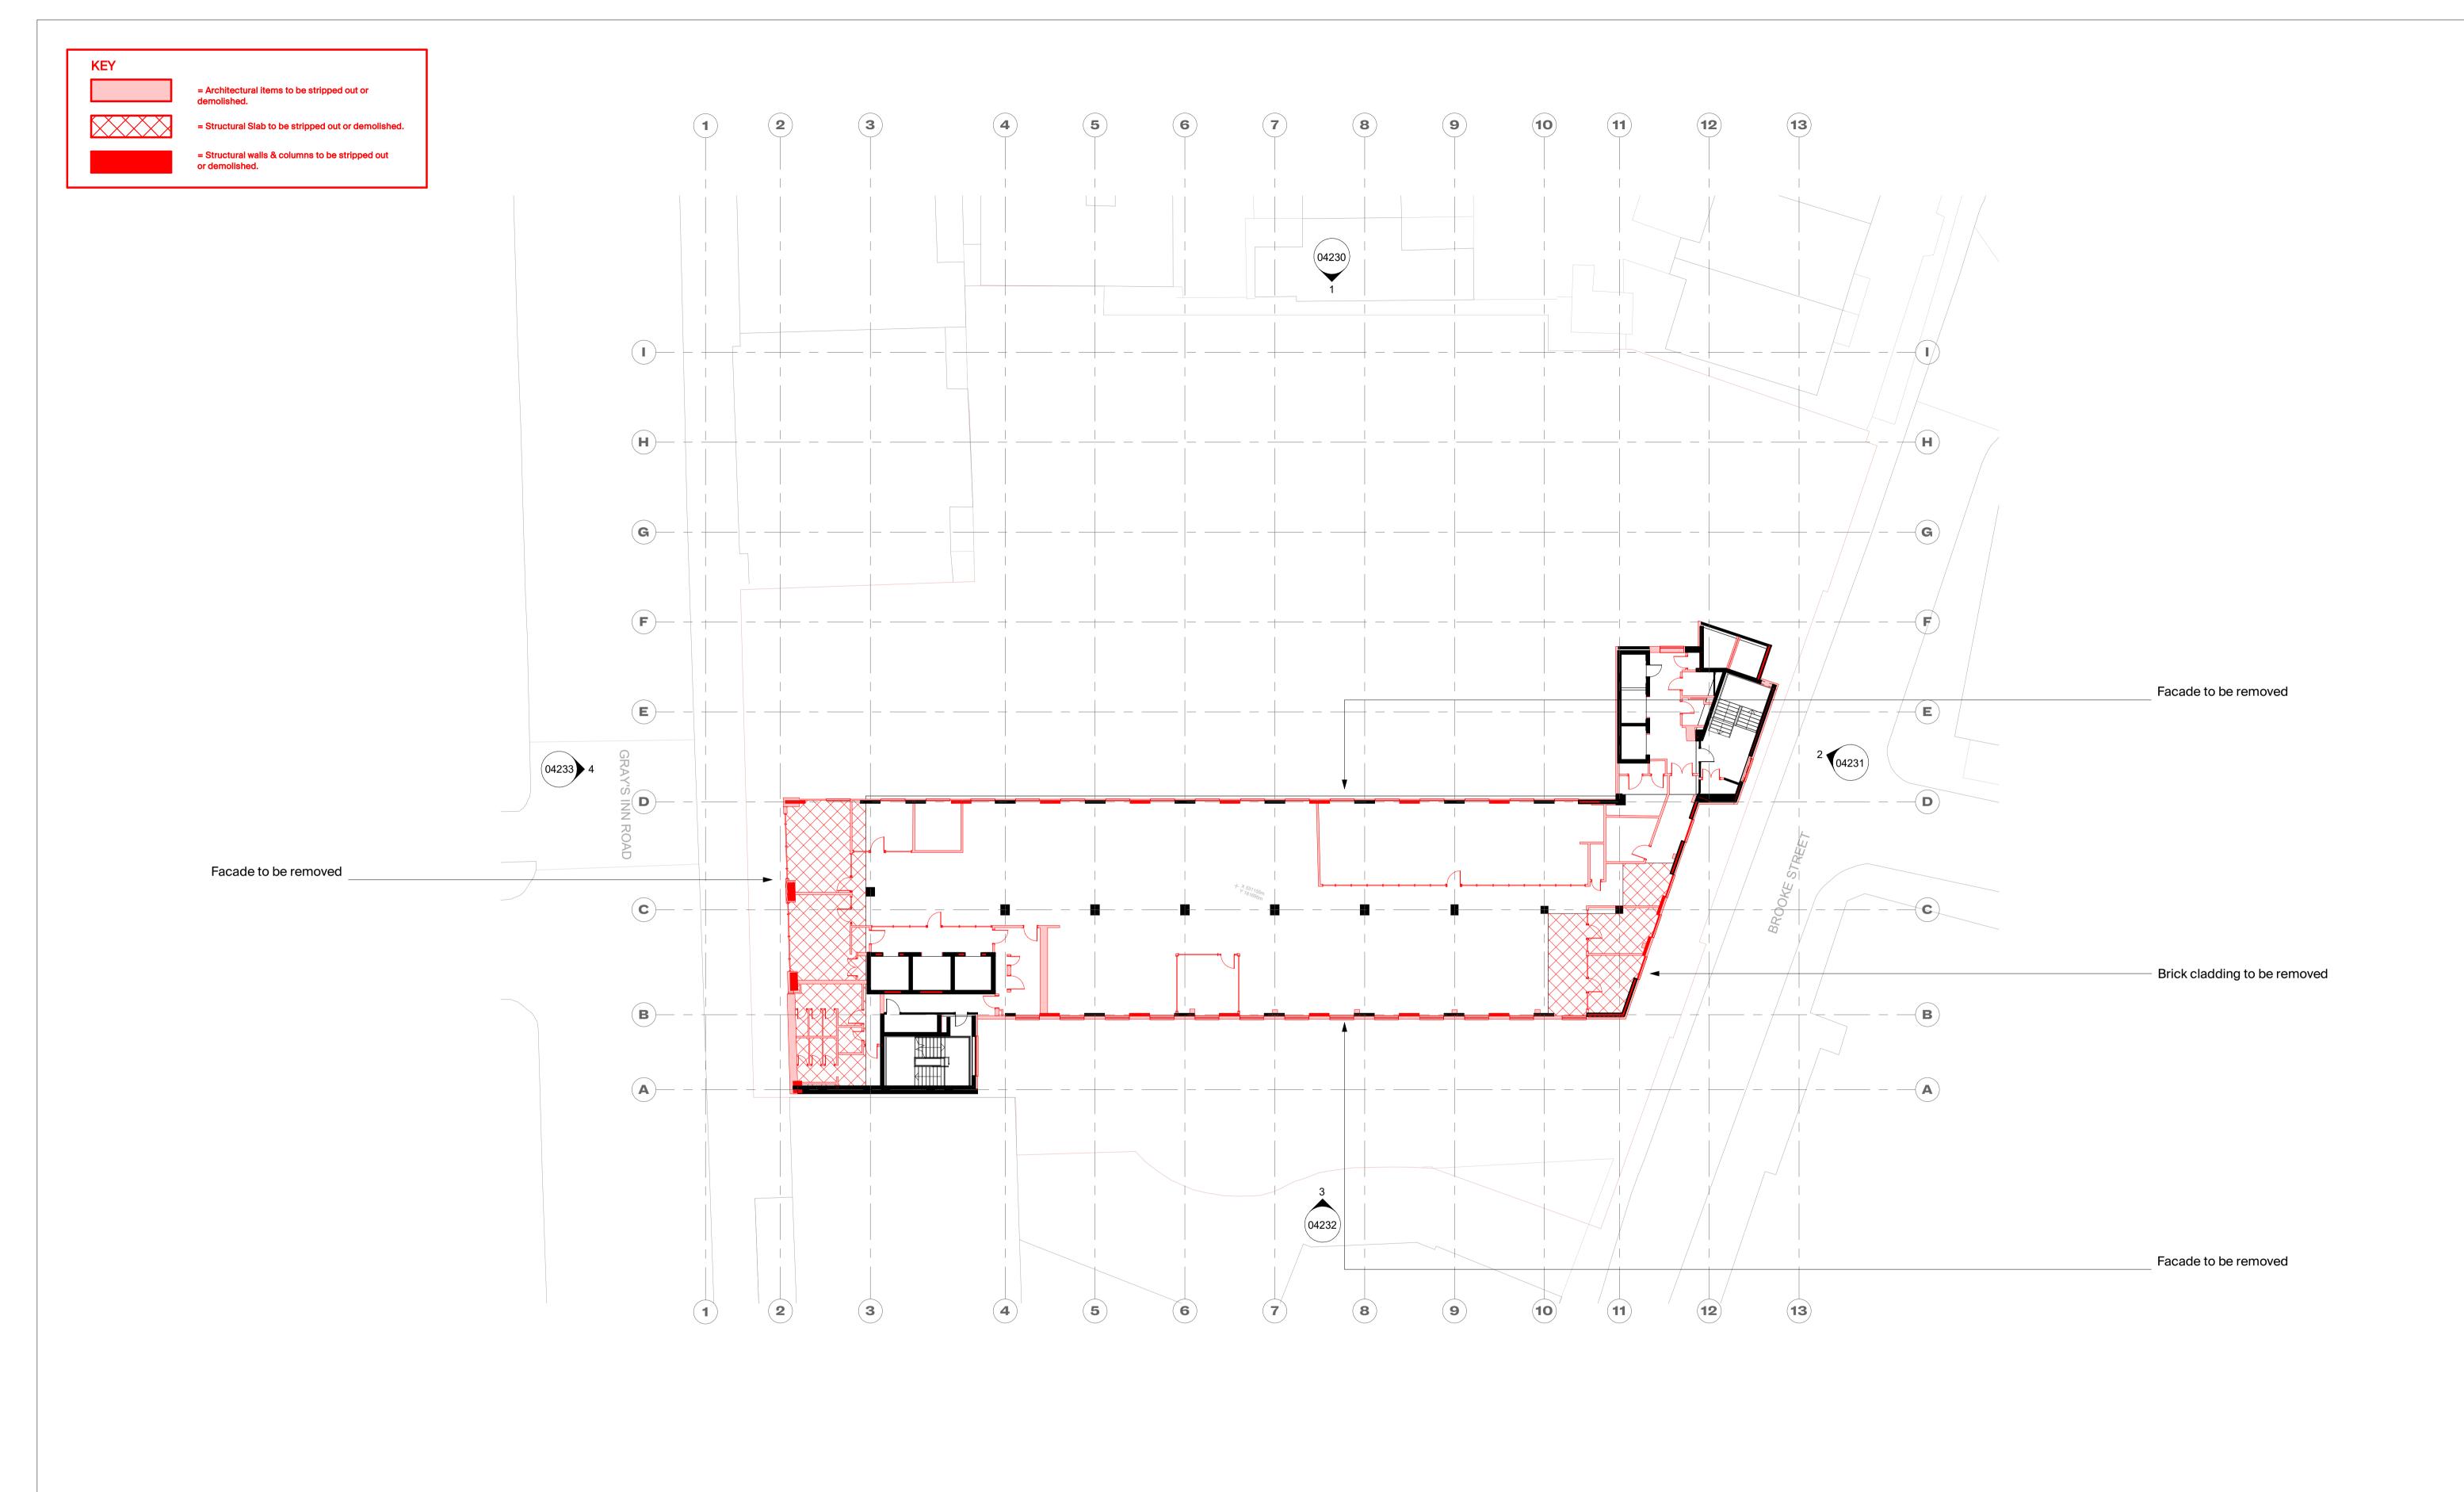

|          |                                       | Client  Clare Real Estate (14 Gray's Inn Road) Ltd  Planning |          | DRAWING           |                                 |             |
|----------|---------------------------------------|--------------------------------------------------------------|----------|-------------------|---------------------------------|-------------|
|          |                                       |                                                              |          | Planning - Demoli | ıg - Demolition Plan - Level 07 |             |
|          |                                       | PROJECT                                                      |          | STATUS            | APPROVED BY                     | SUITABILITY |
|          |                                       | Fox Court                                                    |          | PLANNING          | ТВ                              | <b>S</b> 4  |
|          |                                       | DWG No.                                                      | REVISION | SCALE             | DATE                            |             |
| A<br>REV | 31.10.23 Issue for Planning DATE NOTE | 1195-BGY-XXX-107L-DR-A-04207                                 | A        | 1 : 200 @A1       | 31.10.23                        |             |