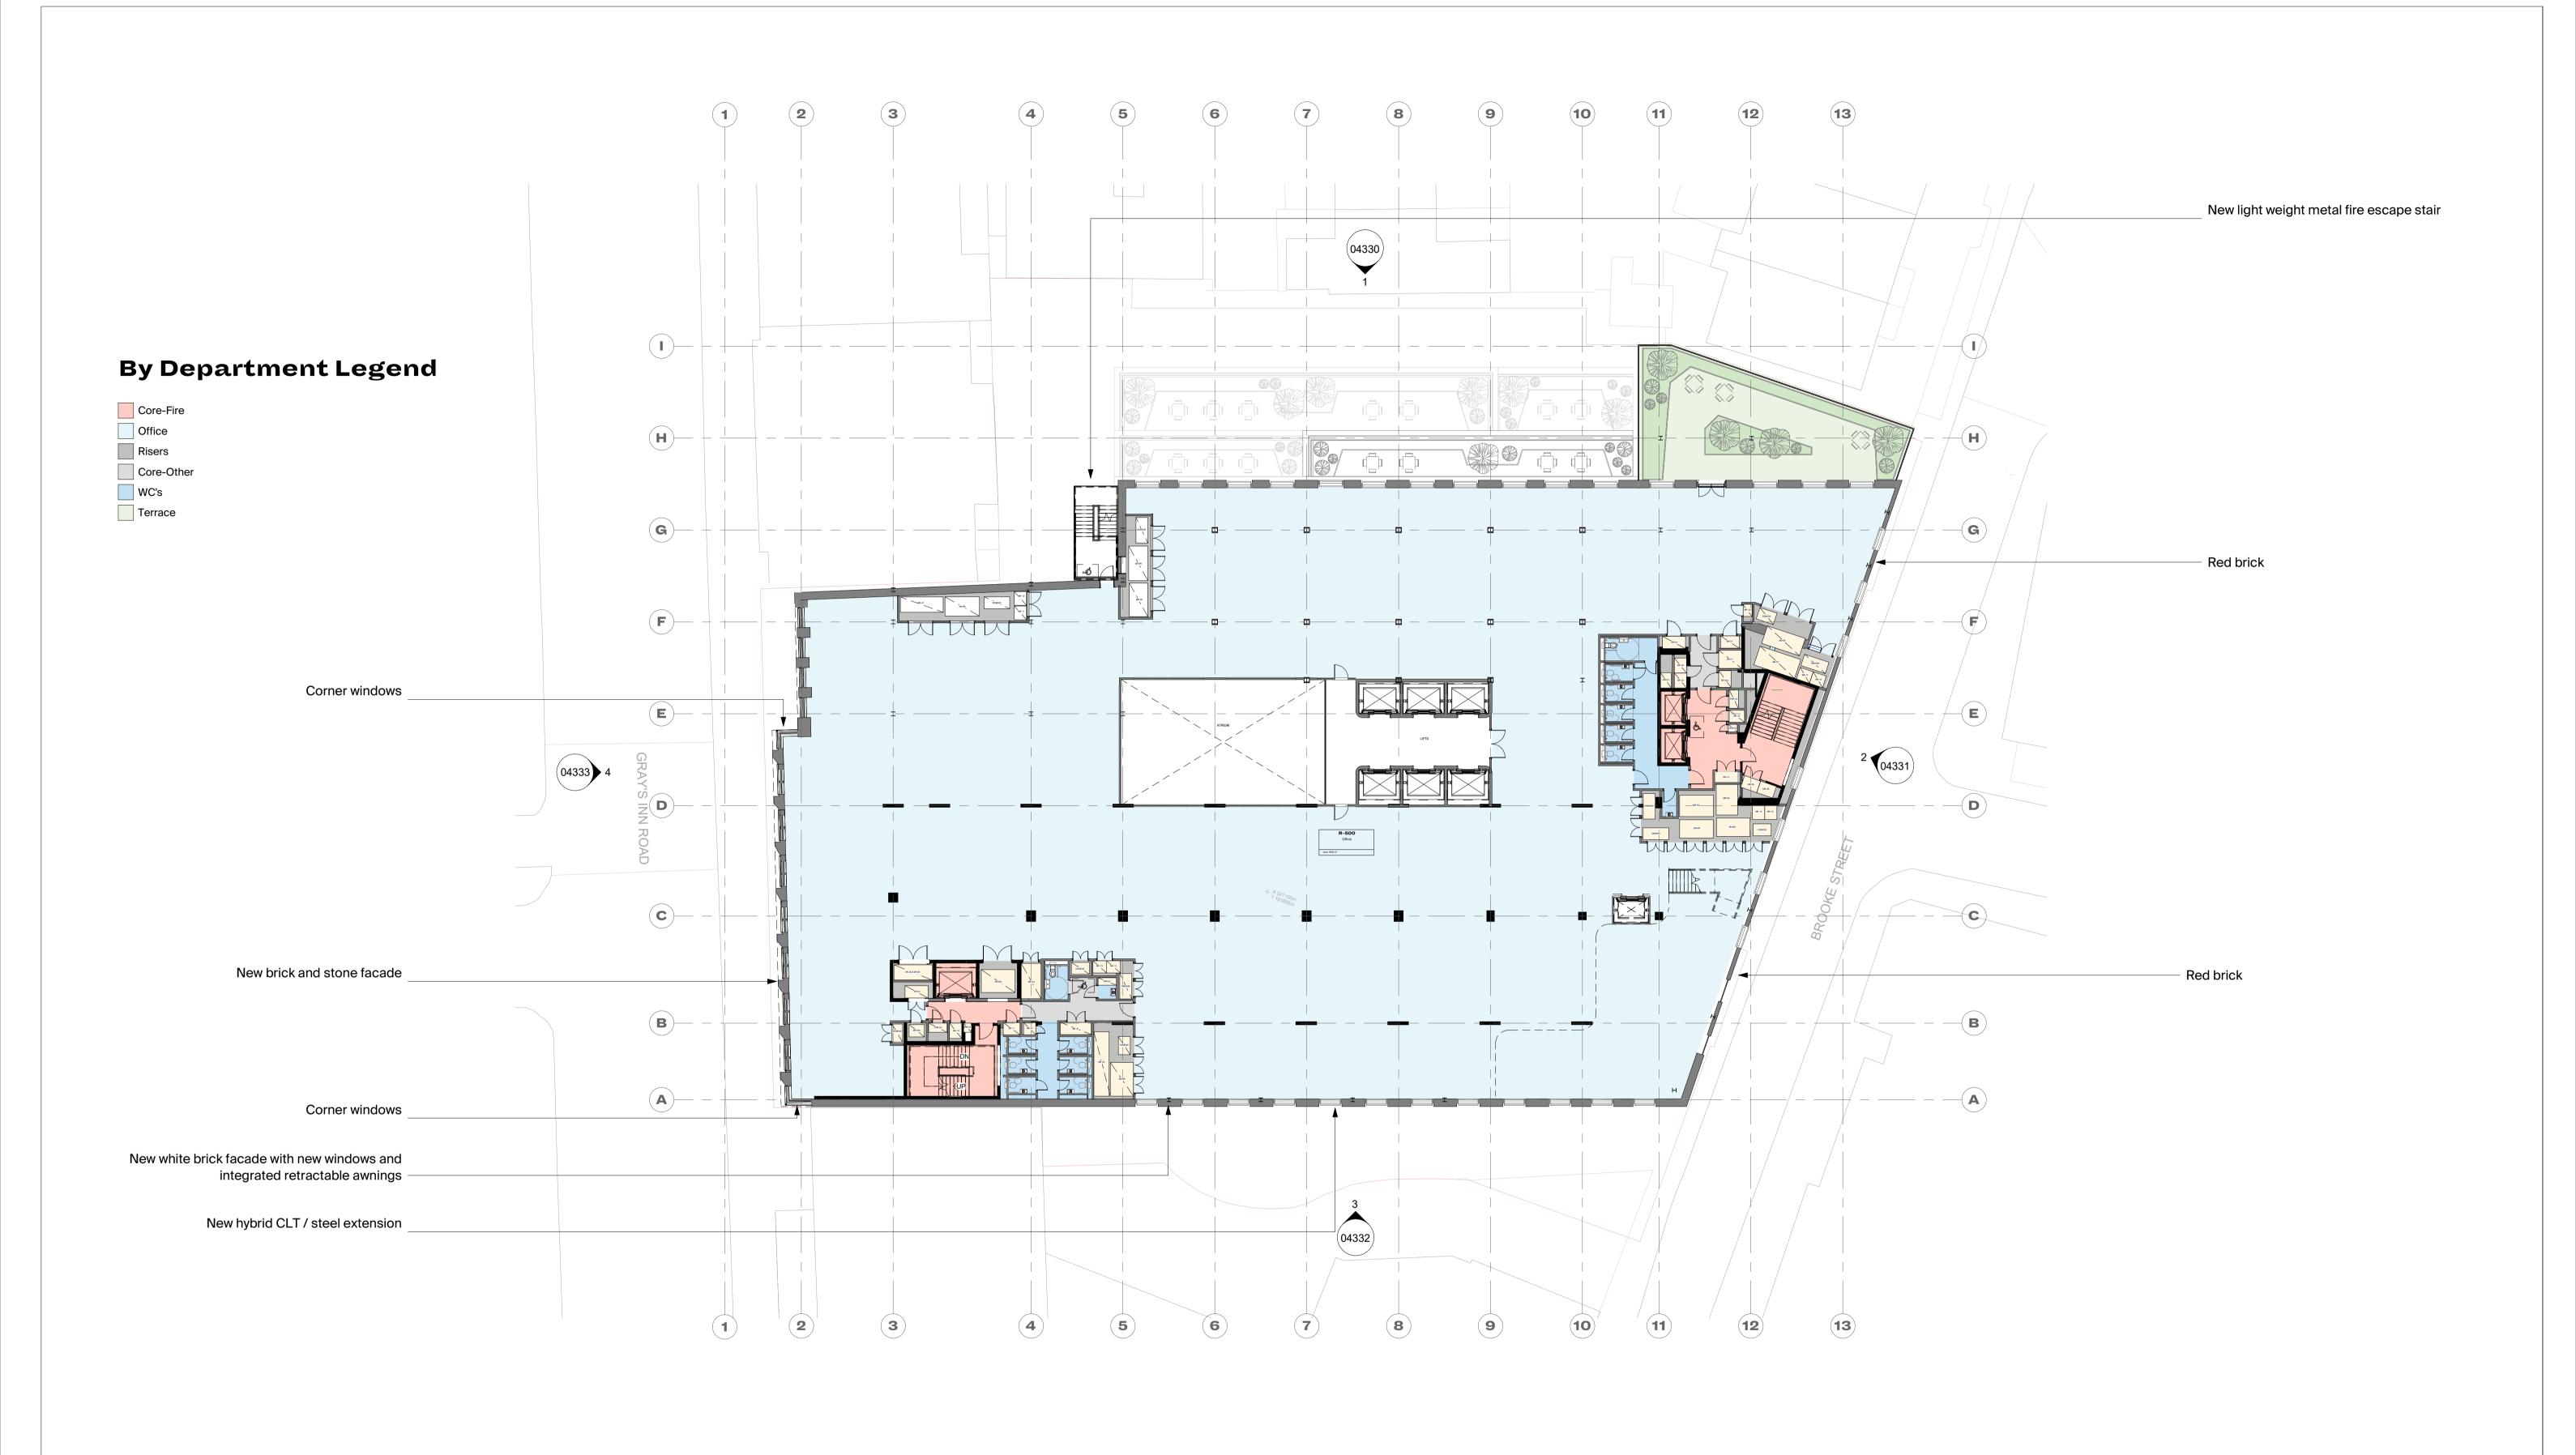

|                                             | CLIENT                               | CLIENT                                                                         |             |             | DRAWING     |  |  |
|---------------------------------------------|--------------------------------------|--------------------------------------------------------------------------------|-------------|-------------|-------------|--|--|
|                                             | Clare Real Estate (14 Gray's Inn Roa | Clare Real Estate (14 Gray's Inn Road) Ltd Planning - Proposed Plan - Level 05 |             |             |             |  |  |
|                                             | PROJECT                              |                                                                                | STATUS      | APPROVED BY | SUITABILITY |  |  |
|                                             | Fox Court                            |                                                                                | PLANNING    | ТВ          | <b>S4</b>   |  |  |
|                                             | DWG No.                              | REVISION                                                                       | SCALE       | DATE        |             |  |  |
| A 31.10.23 Issue for Planning REV DATE NOTE | 1195-BGY-XXX-105L-DR-A-04305         | Α                                                                              | 1 : 200 @A1 | 31.10.23    |             |  |  |