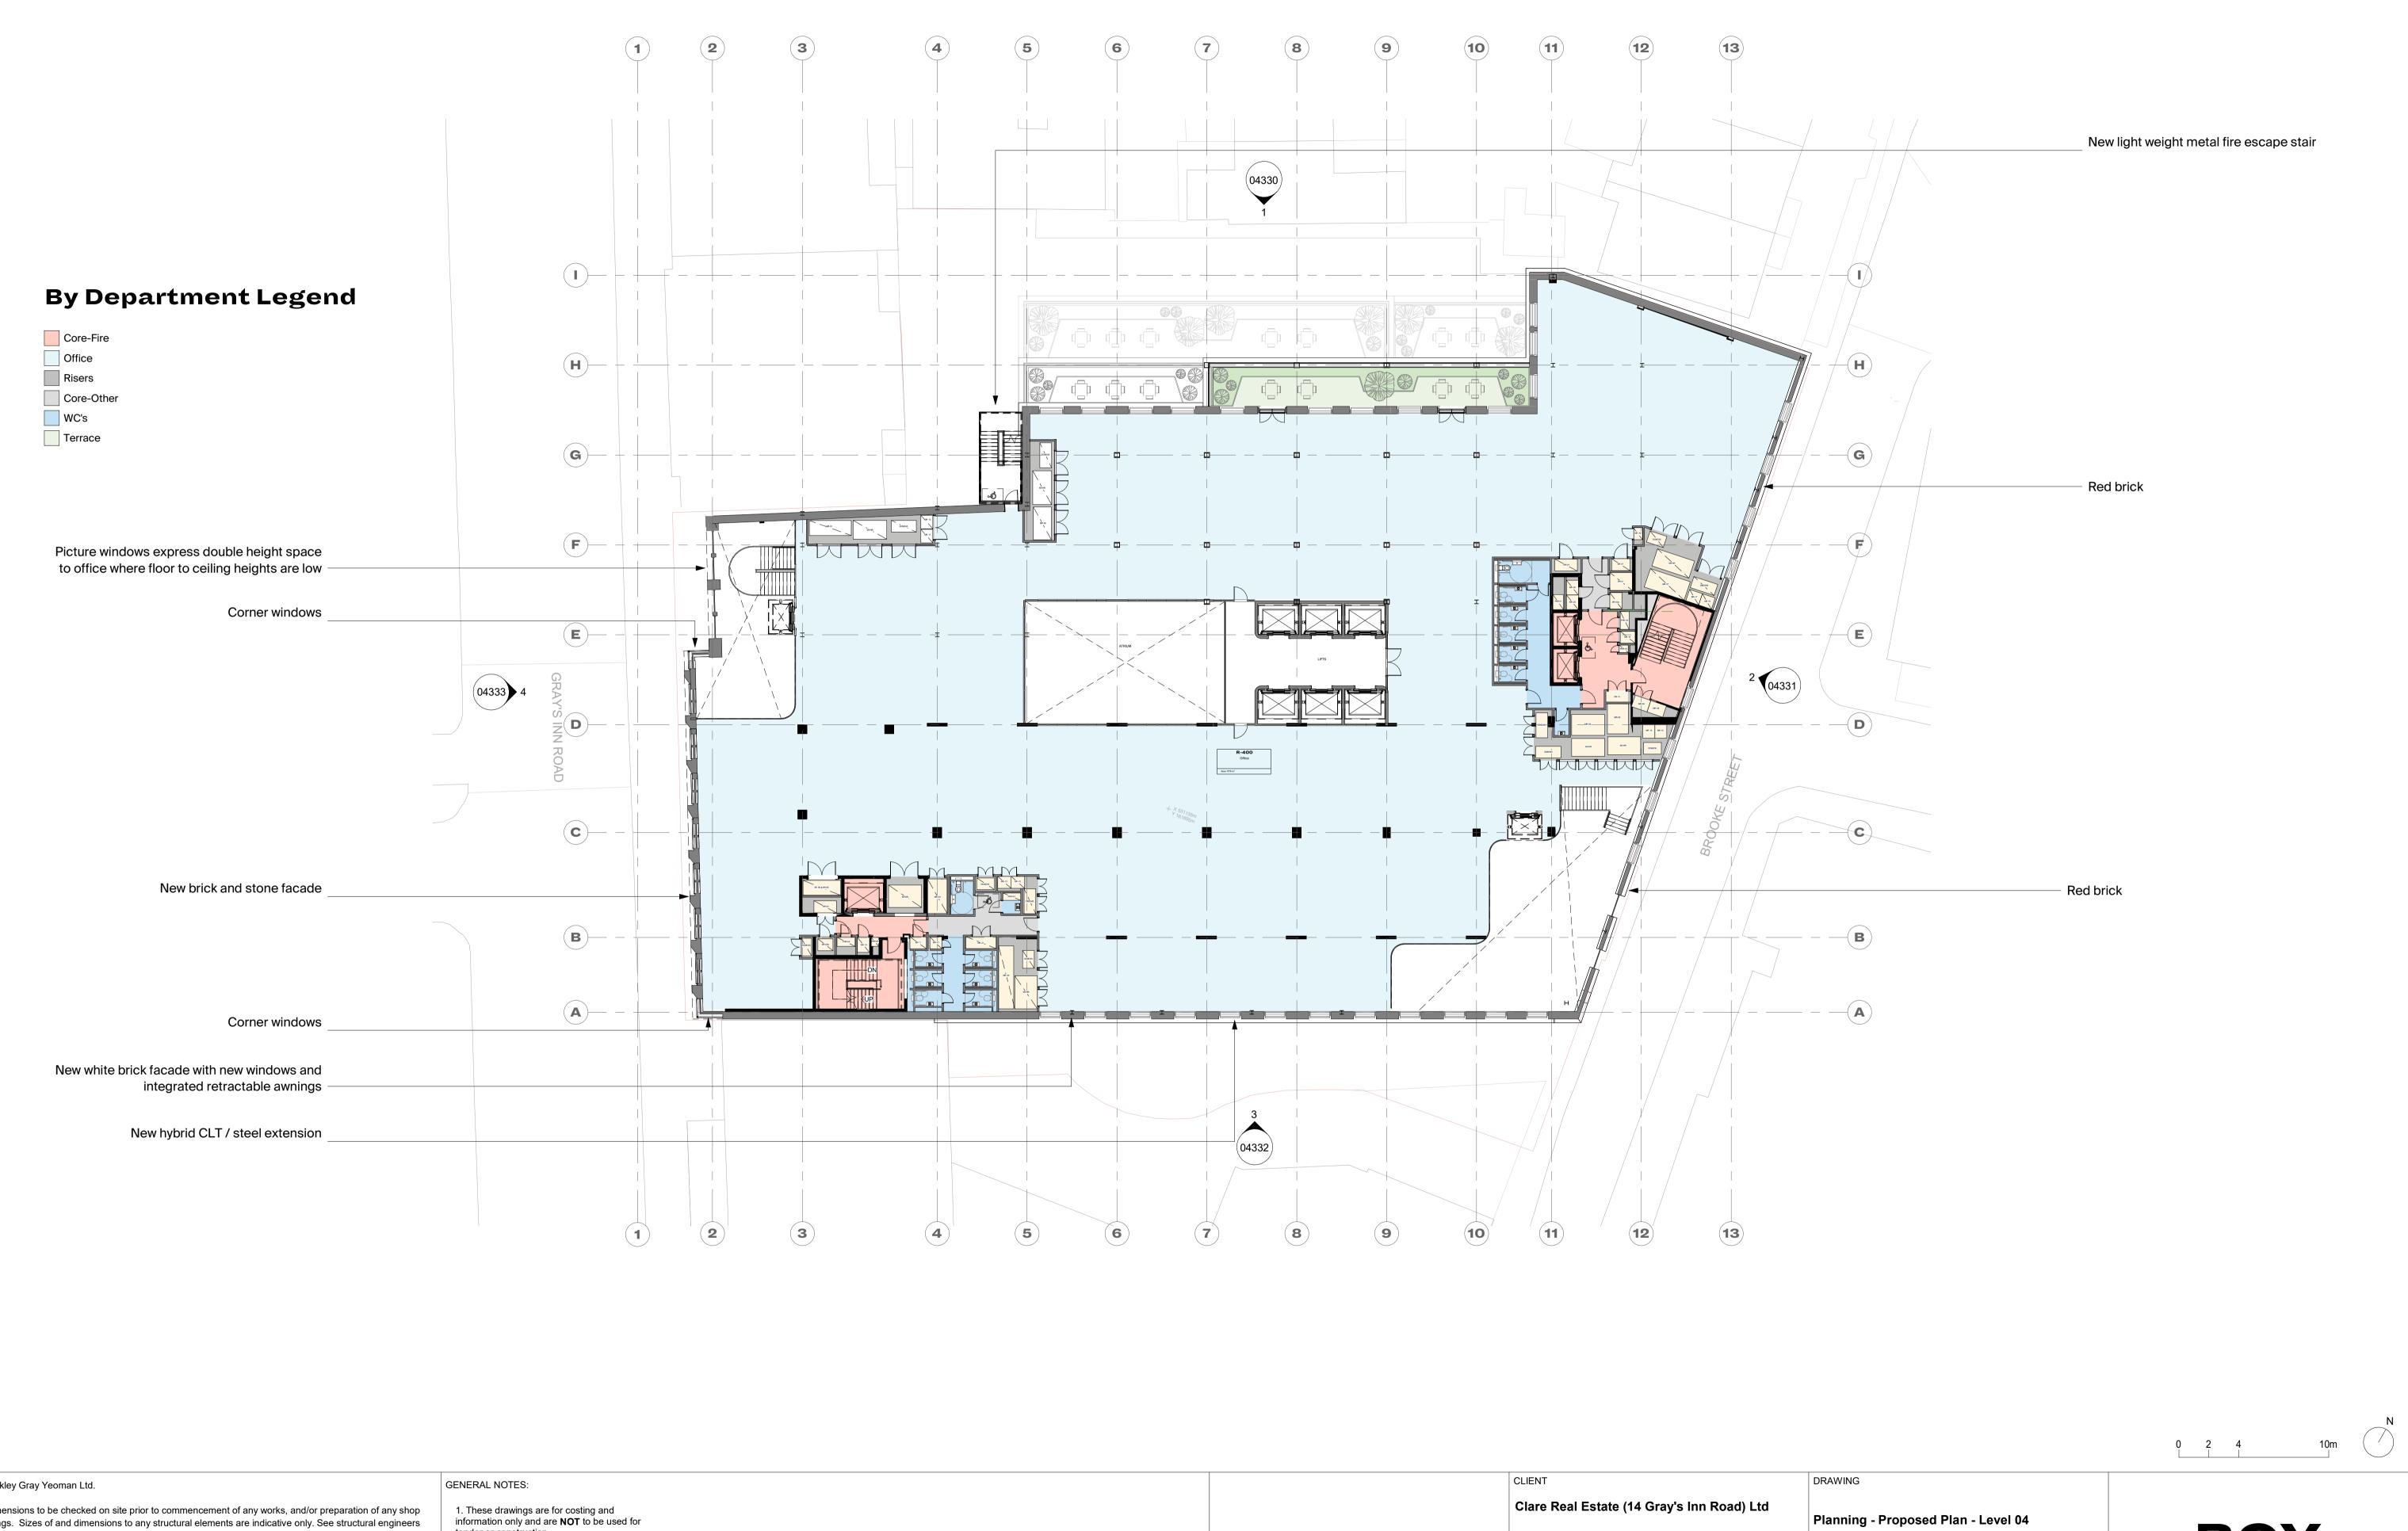

tender or construction.

2. These architectural drawings have been based off Point2 Surveyors pre-strip out 2D survey drawings issued on November 2022 and therefore, may not include various areas not fully surveyed or building anomalies which could alter the scope and information of these drawings.