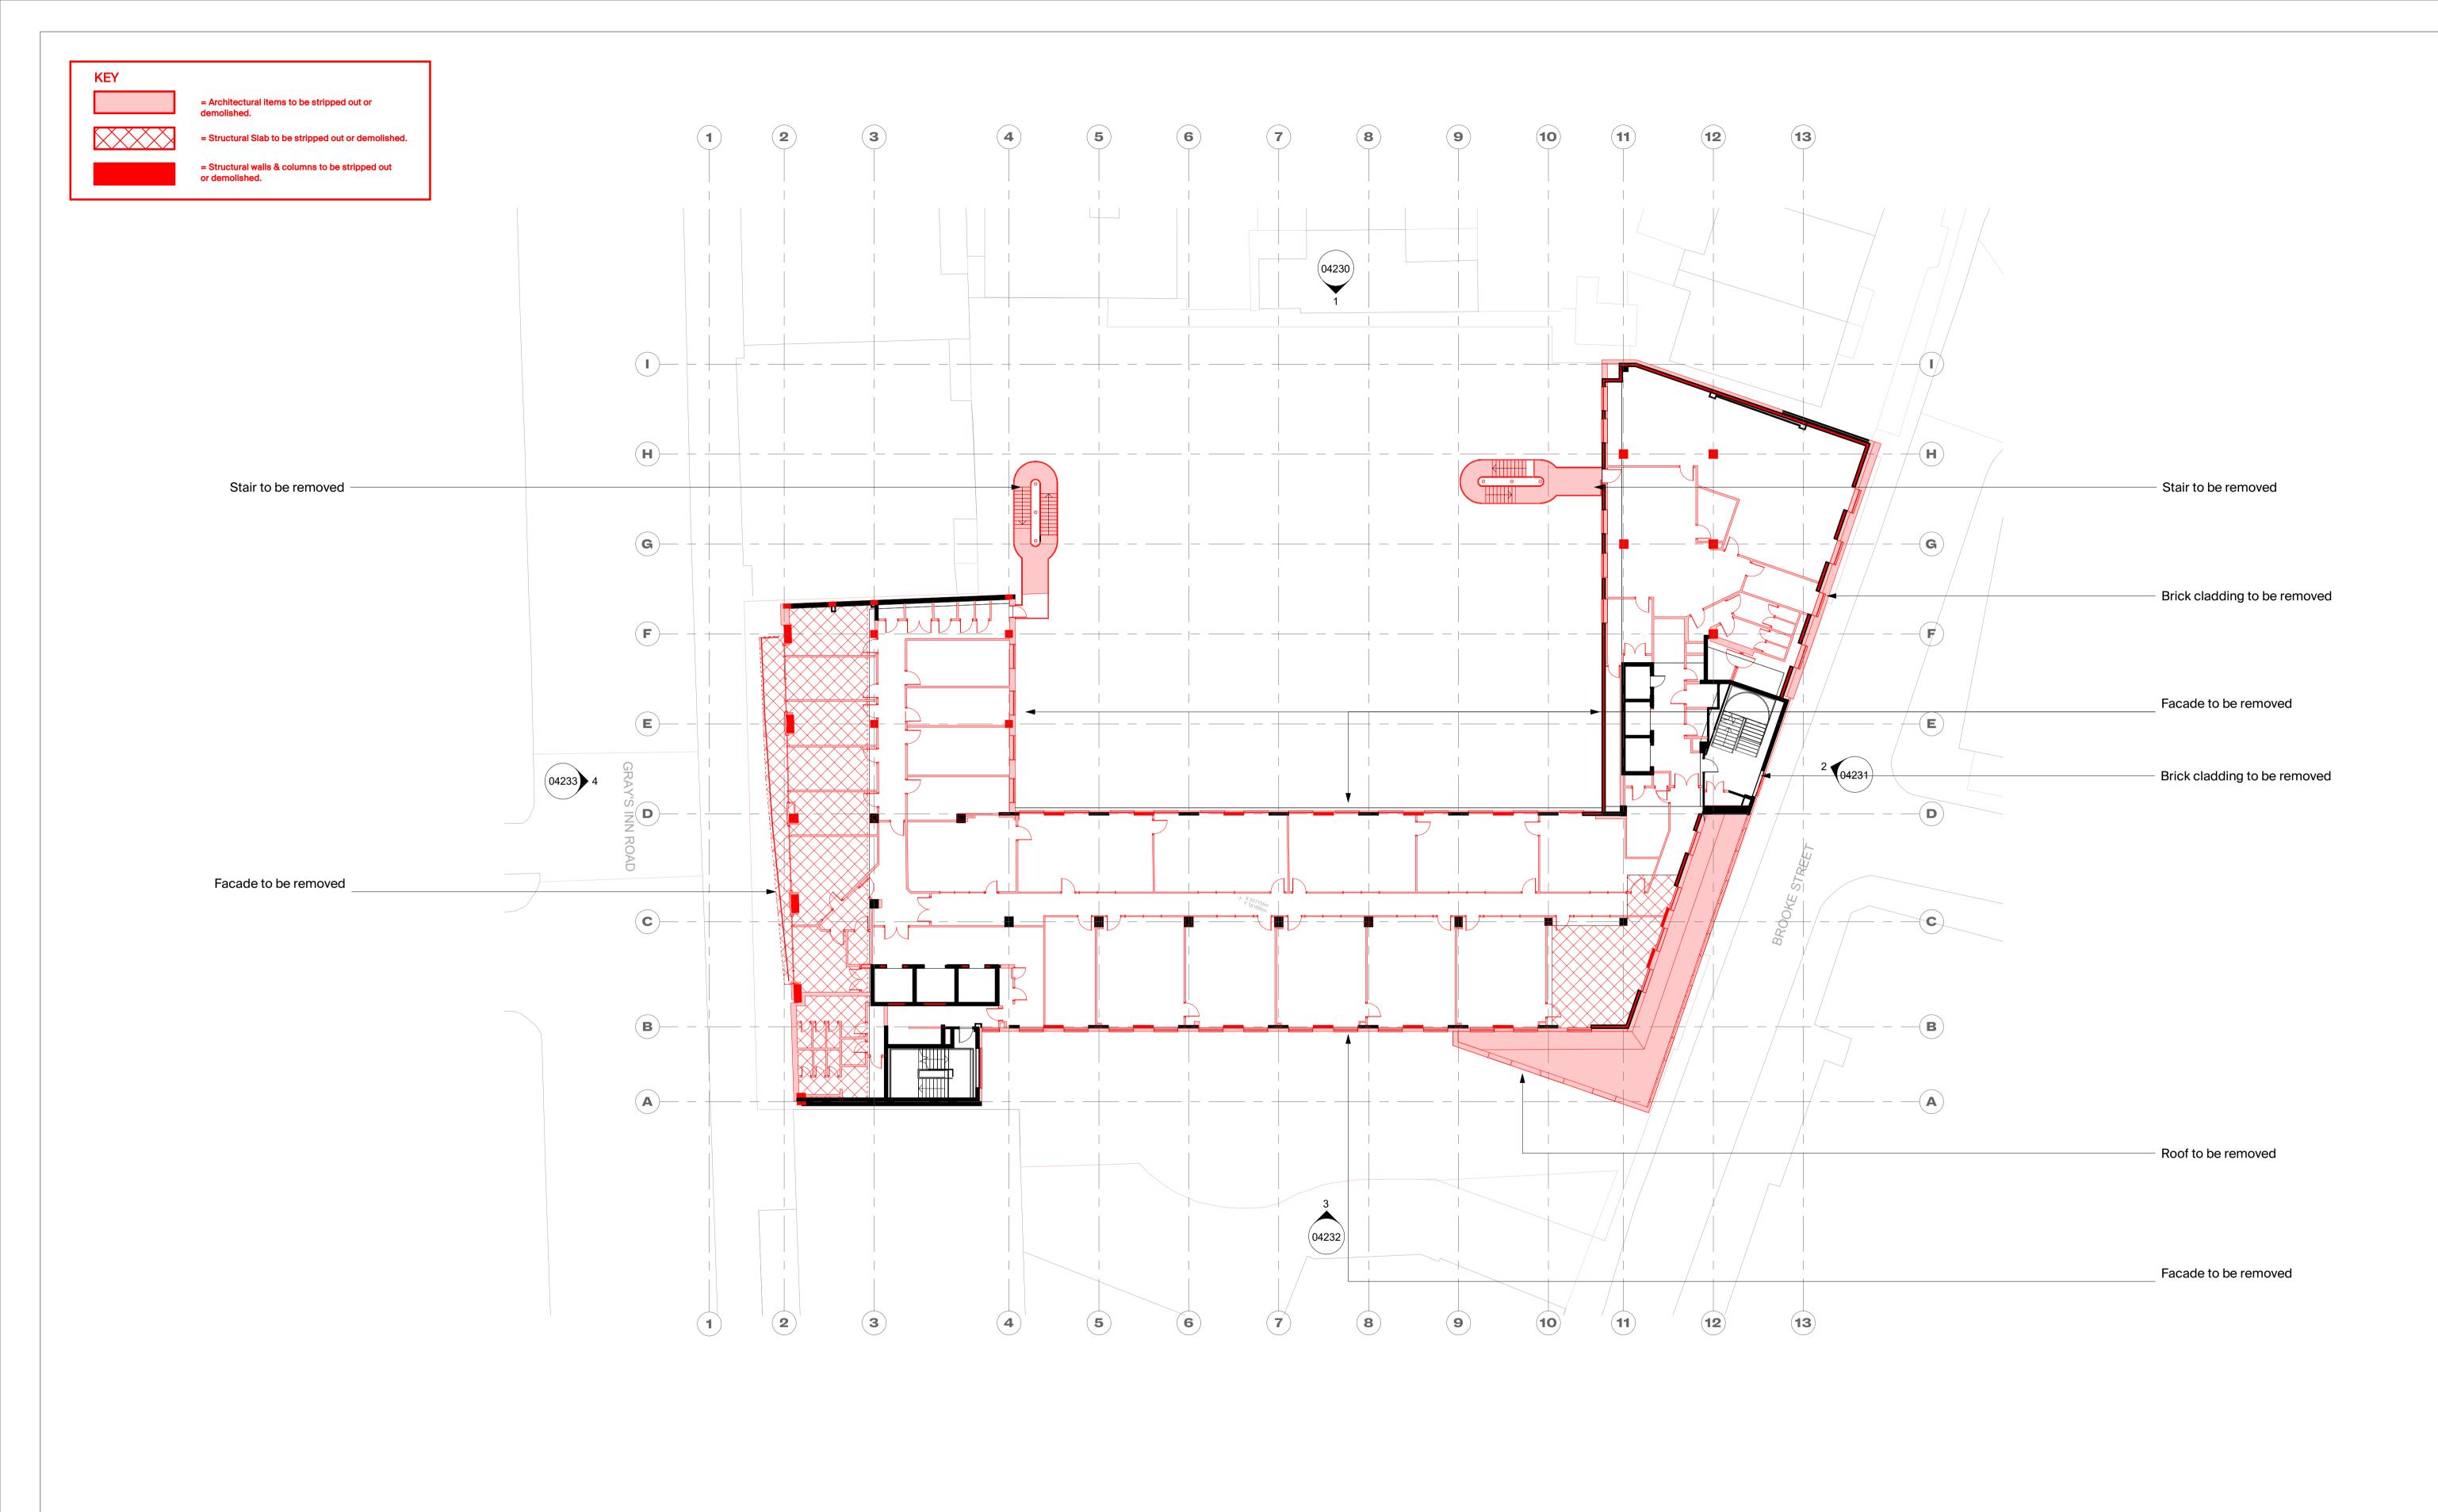

 These drawings are for costing and information only and are **NOT** to be used for tender or construction.

2. These architectural drawings have been based off Point2 Surveyors pre-strip out 2D survey drawings issued on November 2022 and therefore, may not include various areas not fully surveyed or building anomalies which could alter the scope and information of these drawings.

|                                             | CLIENT                                |                                            | DRAWING     |             |                                       |  |  |
|---------------------------------------------|---------------------------------------|--------------------------------------------|-------------|-------------|---------------------------------------|--|--|
|                                             | Clare Real Estate (14 Gray's Inn Road | Clare Real Estate (14 Gray's Inn Road) Ltd |             |             | Planning - Demolition Plan - Level 04 |  |  |
|                                             | PROJECT                               |                                            | STATUS      | APPROVED BY | SUITABILITY                           |  |  |
|                                             | Fox Court                             |                                            | PLANNING    | ТВ          | <b>S4</b>                             |  |  |
|                                             | DWG No.                               | REVISION                                   | SCALE       | DATE        |                                       |  |  |
| A 31.10.23 Issue for Planning REV DATE NOTE | 1195-BGY-XXX-104L-DR-A-04204          | Α                                          | 1 : 200 @A1 | 31.10.23    |                                       |  |  |