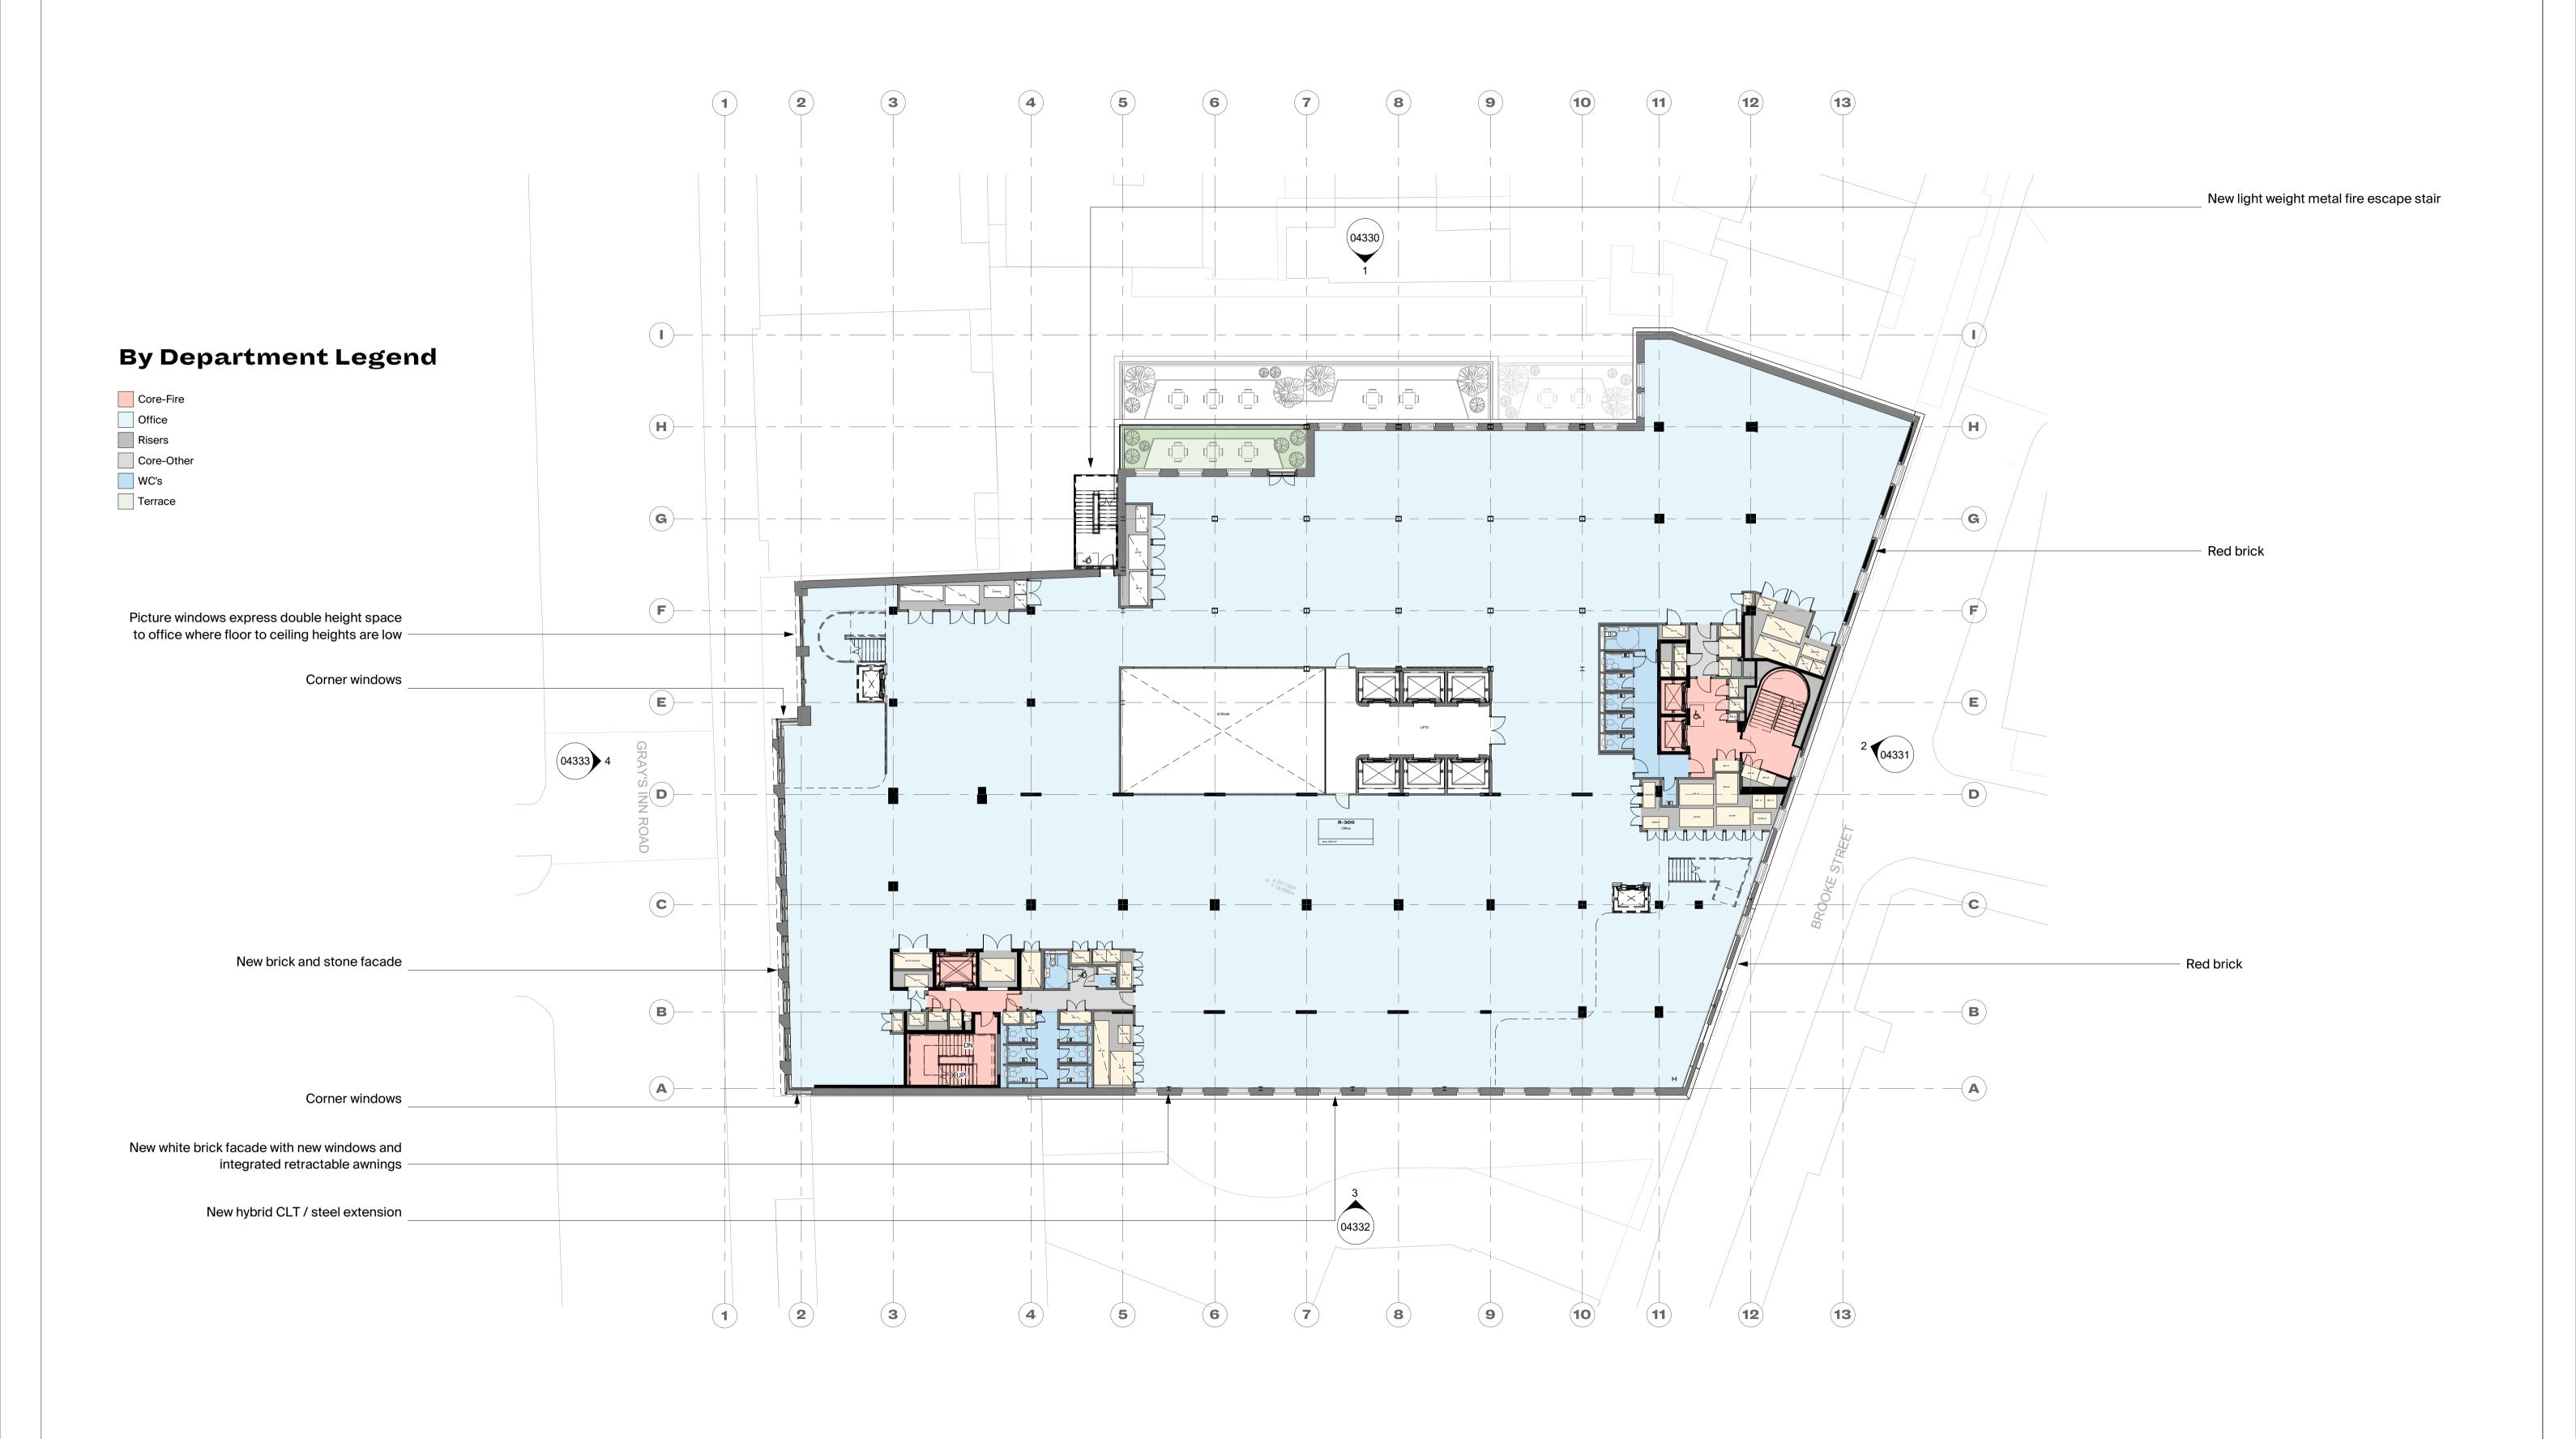

|                                             | CLIENT                                 |          | Planning - Proposed Plan - Level 03 |             |             |
|---------------------------------------------|----------------------------------------|----------|-------------------------------------|-------------|-------------|
|                                             | Clare Real Estate (14 Gray's Inn Road) | Ltd      |                                     |             |             |
|                                             | PROJECT                                |          | STATUS                              | APPROVED BY | SUITABILITY |
|                                             | Fox Court                              |          | PLANNING                            | ТВ          | <b>S4</b>   |
|                                             | DWG No.                                | REVISION | SCALE                               | DATE        |             |
| A 31.10.23 Issue for Planning REV DATE NOTE | 1195-BGY-XXX-103L-DR-A-04303           | A        | 1 : 200 @A1                         | 31.10.23    |             |