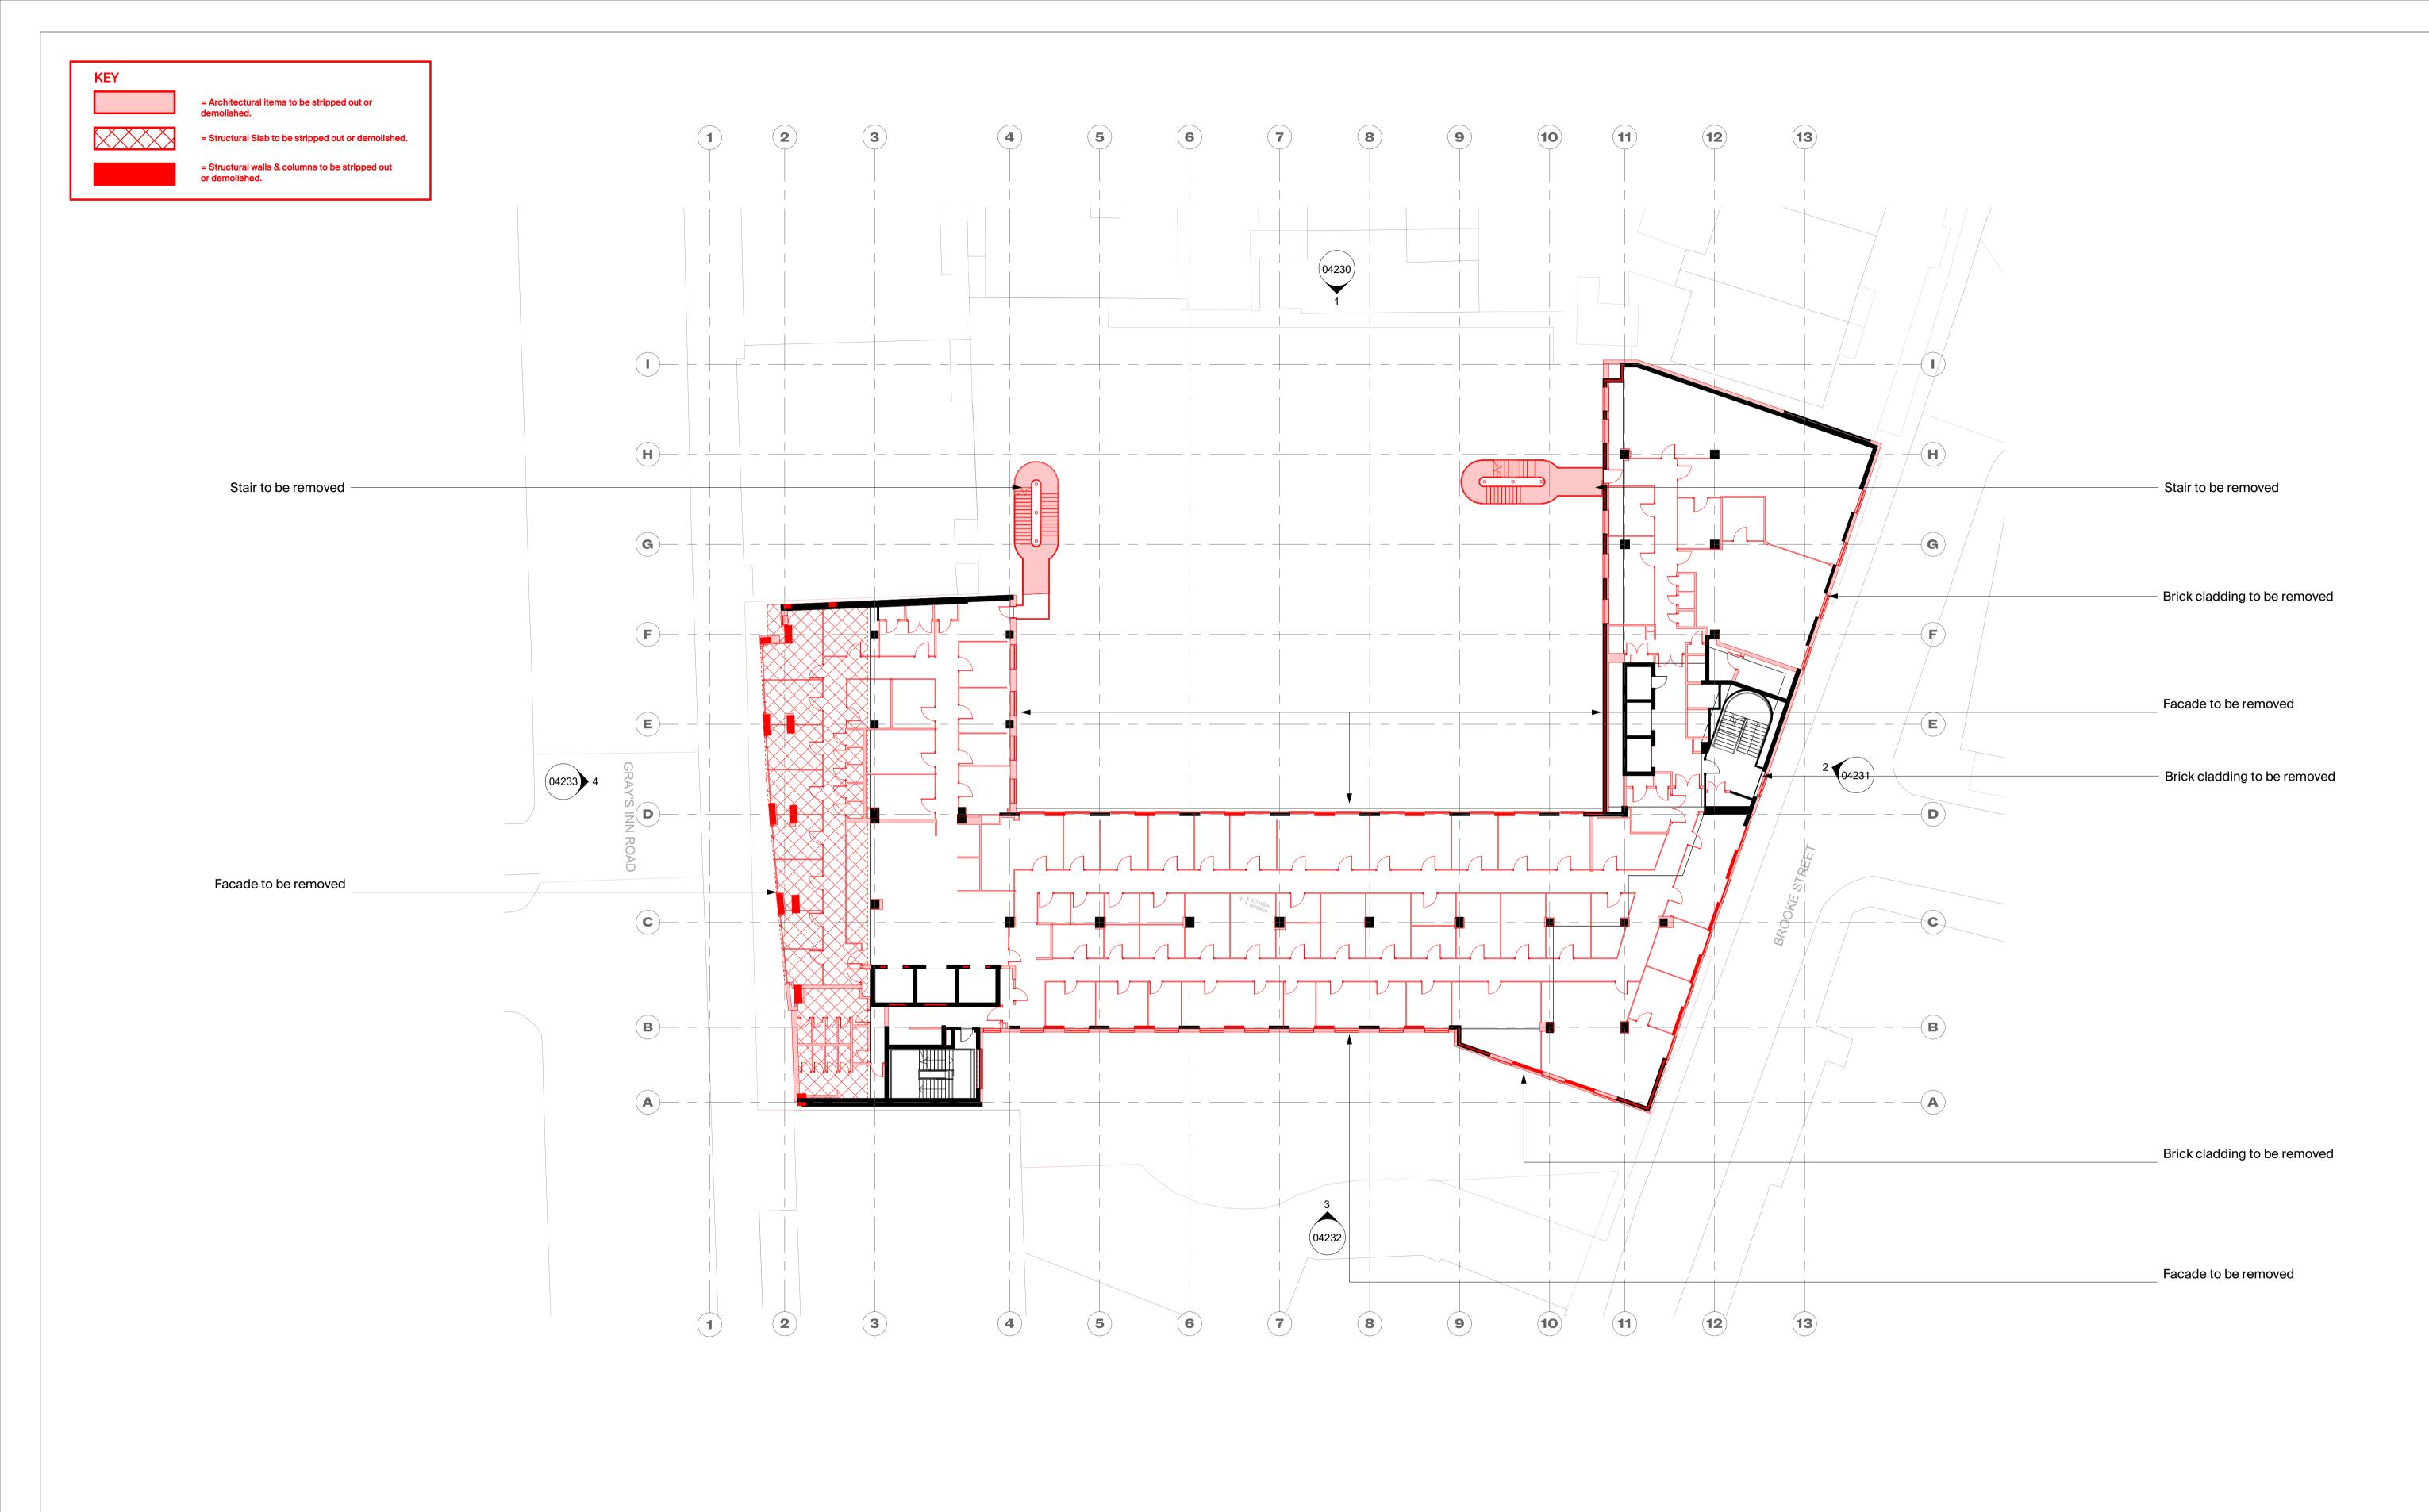

|          |                                       | CLIENT                               |          | Planning - Demolition Plan - Level 03 |             |               |
|----------|---------------------------------------|--------------------------------------|----------|---------------------------------------|-------------|---------------|
|          |                                       | Clare Real Estate (14 Gray's Inn Roa | ad) Ltd  |                                       |             |               |
|          |                                       | PROJECT                              |          | STATUS                                | APPROVED BY | ' SUITABILITY |
|          |                                       | Fox Court                            |          | PLANNING                              | ТВ          | <b>S4</b>     |
|          |                                       | DWG No.                              | REVISION | SCALE                                 | DATE        |               |
| A<br>REV | 31.10.23 Issue for Planning DATE NOTE | 1195-BGY-XXX-103L-DR-A-04203         | Α        | 1 : 200 @A1                           | 31.10.23    |               |