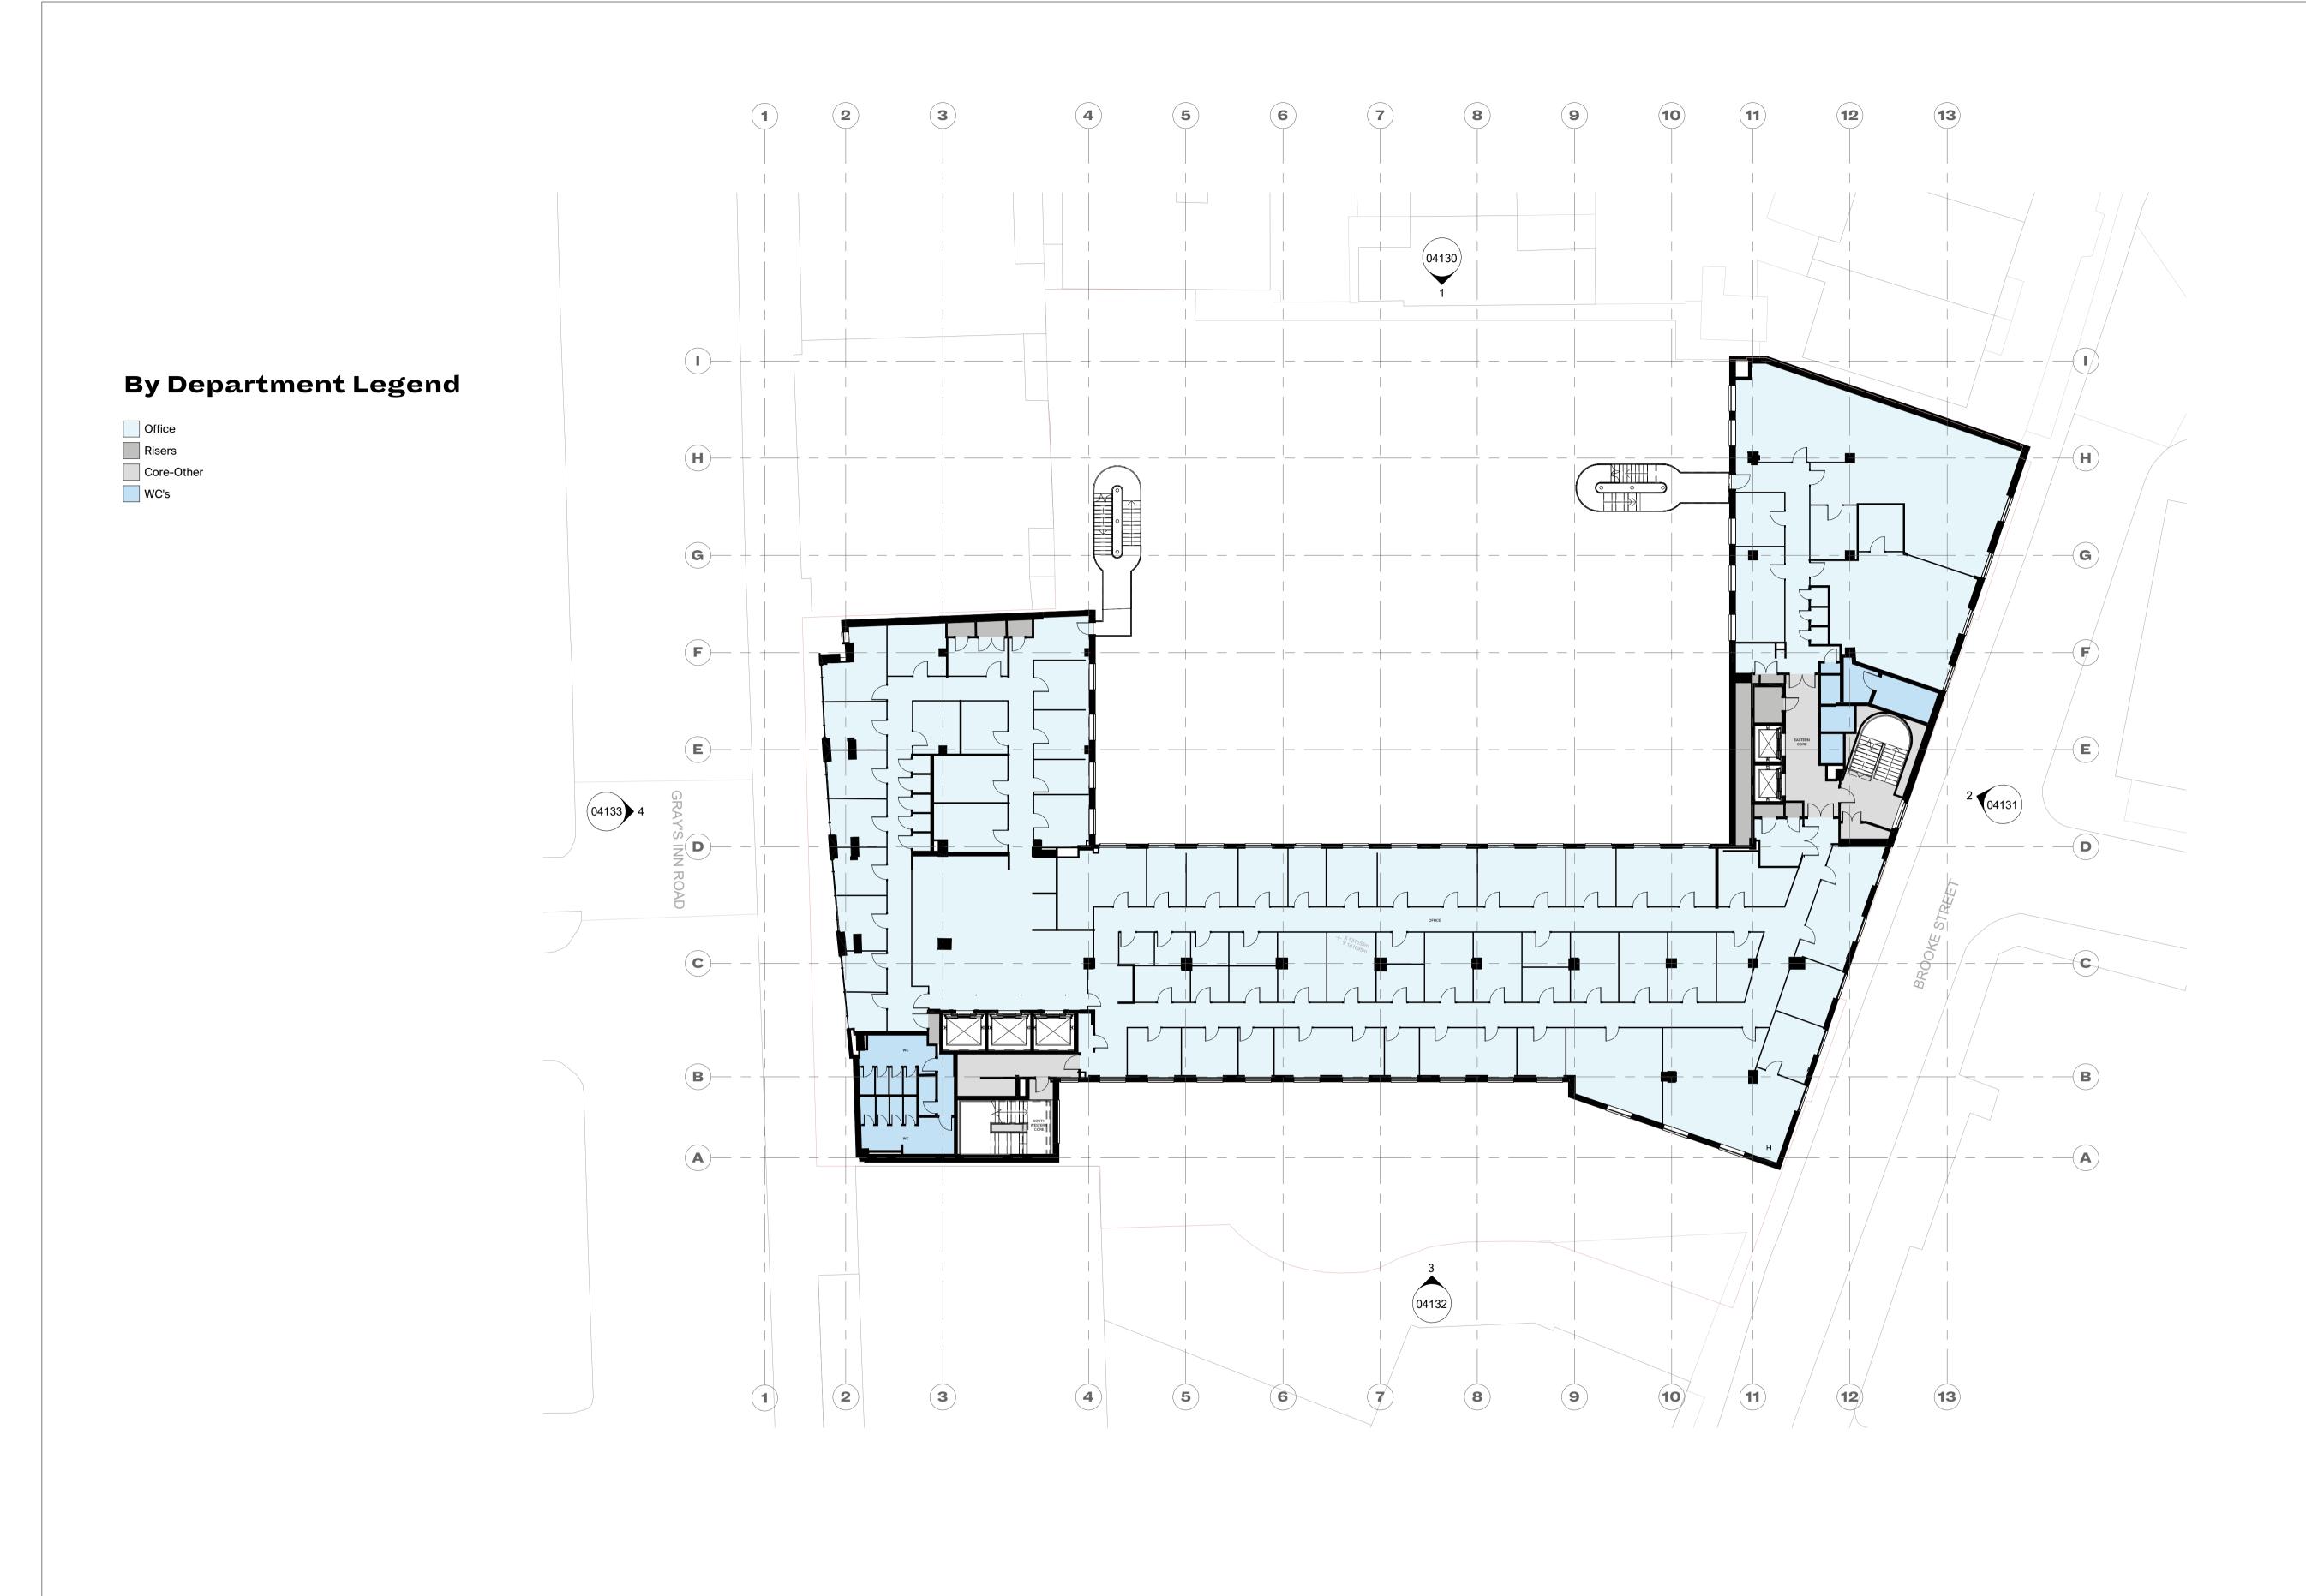

|                                             | CLIENT                              | CLIENT                                     |             | DRAWING     |                                     |  |  |
|---------------------------------------------|-------------------------------------|--------------------------------------------|-------------|-------------|-------------------------------------|--|--|
|                                             | Clare Real Estate (14 Gray's Inn Ro | Clare Real Estate (14 Gray's Inn Road) Ltd |             |             | Planning - Existing Plan - Level 03 |  |  |
|                                             | PROJECT                             |                                            | STATUS      | APPROVED BY | SUITABILITY                         |  |  |
|                                             | Fox Court                           |                                            | PLANNING    | ТВ          | <b>S4</b>                           |  |  |
|                                             | DWG No.                             | REVISION                                   | SCALE       | DATE        |                                     |  |  |
| A 31.10.23 Issue for Planning REV DATE NOTE | 1195-BGY-XXX-103L-DR-A-04103        | A                                          | 1 : 200 @A1 | 31.10.23    |                                     |  |  |