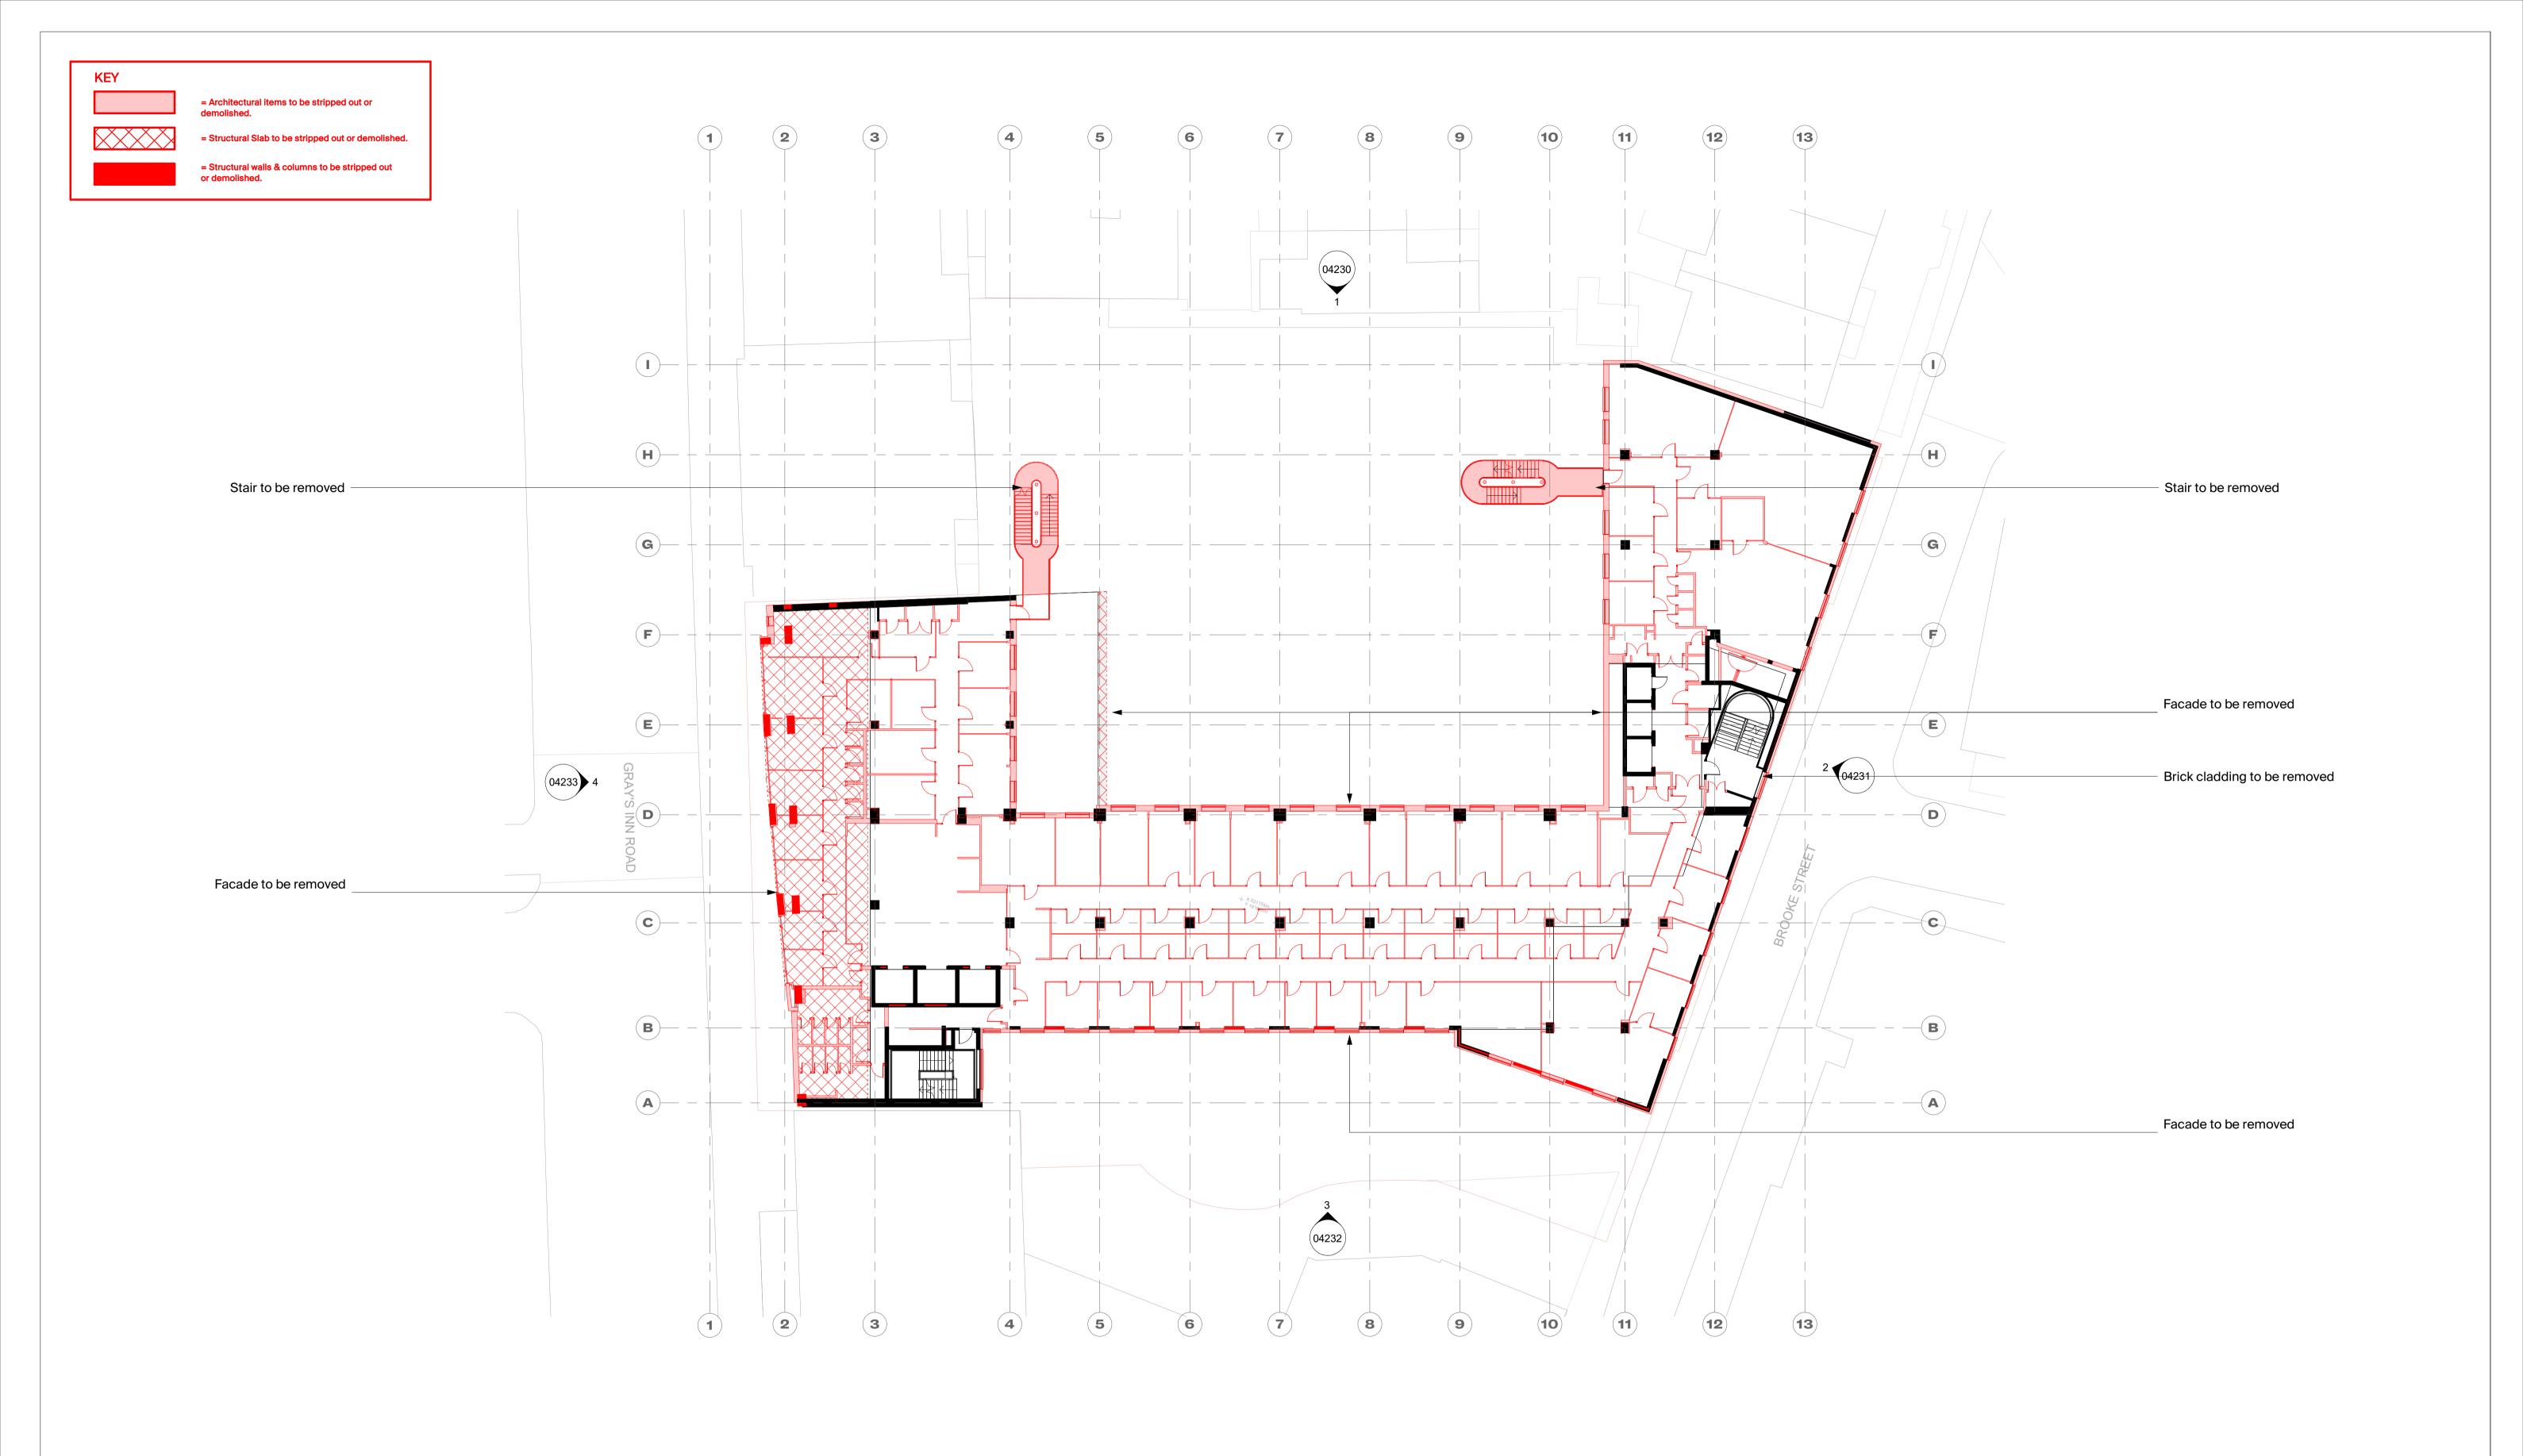

GENERAL NOTES:

 These drawings are for costing and information only and are **NOT** to be used for tender or construction.

2. These architectural drawings have been based off Point2 Surveyors pre-strip out 2D survey drawings issued on November 2022 and therefore, may not include various areas not fully surveyed or building anomalies which could alter the scope and information of these drawings.

|          |                                          | CLIENT                                     | DRAWING                               |                         |   |
|----------|------------------------------------------|--------------------------------------------|---------------------------------------|-------------------------|---|
|          |                                          | Clare Real Estate (14 Gray's Inn Road) Ltd | Planning - Demolition Plan - Level 02 |                         |   |
|          |                                          | PROJECT                                    | STATUS                                | APPROVED BY SUITABILITY |   |
|          |                                          | Fox Court                                  | PLANNING                              | TB S4                   |   |
|          |                                          | DWG No. REVISION                           | SCALE                                 | DATE                    | _ |
| A<br>REV | 31.10.23 Issue for Planning<br>DATE NOTE | 1195-BGY-XXX-102L-DR-A-04202 A             | 1 : 200 @A1                           | 31.10.23                |   |