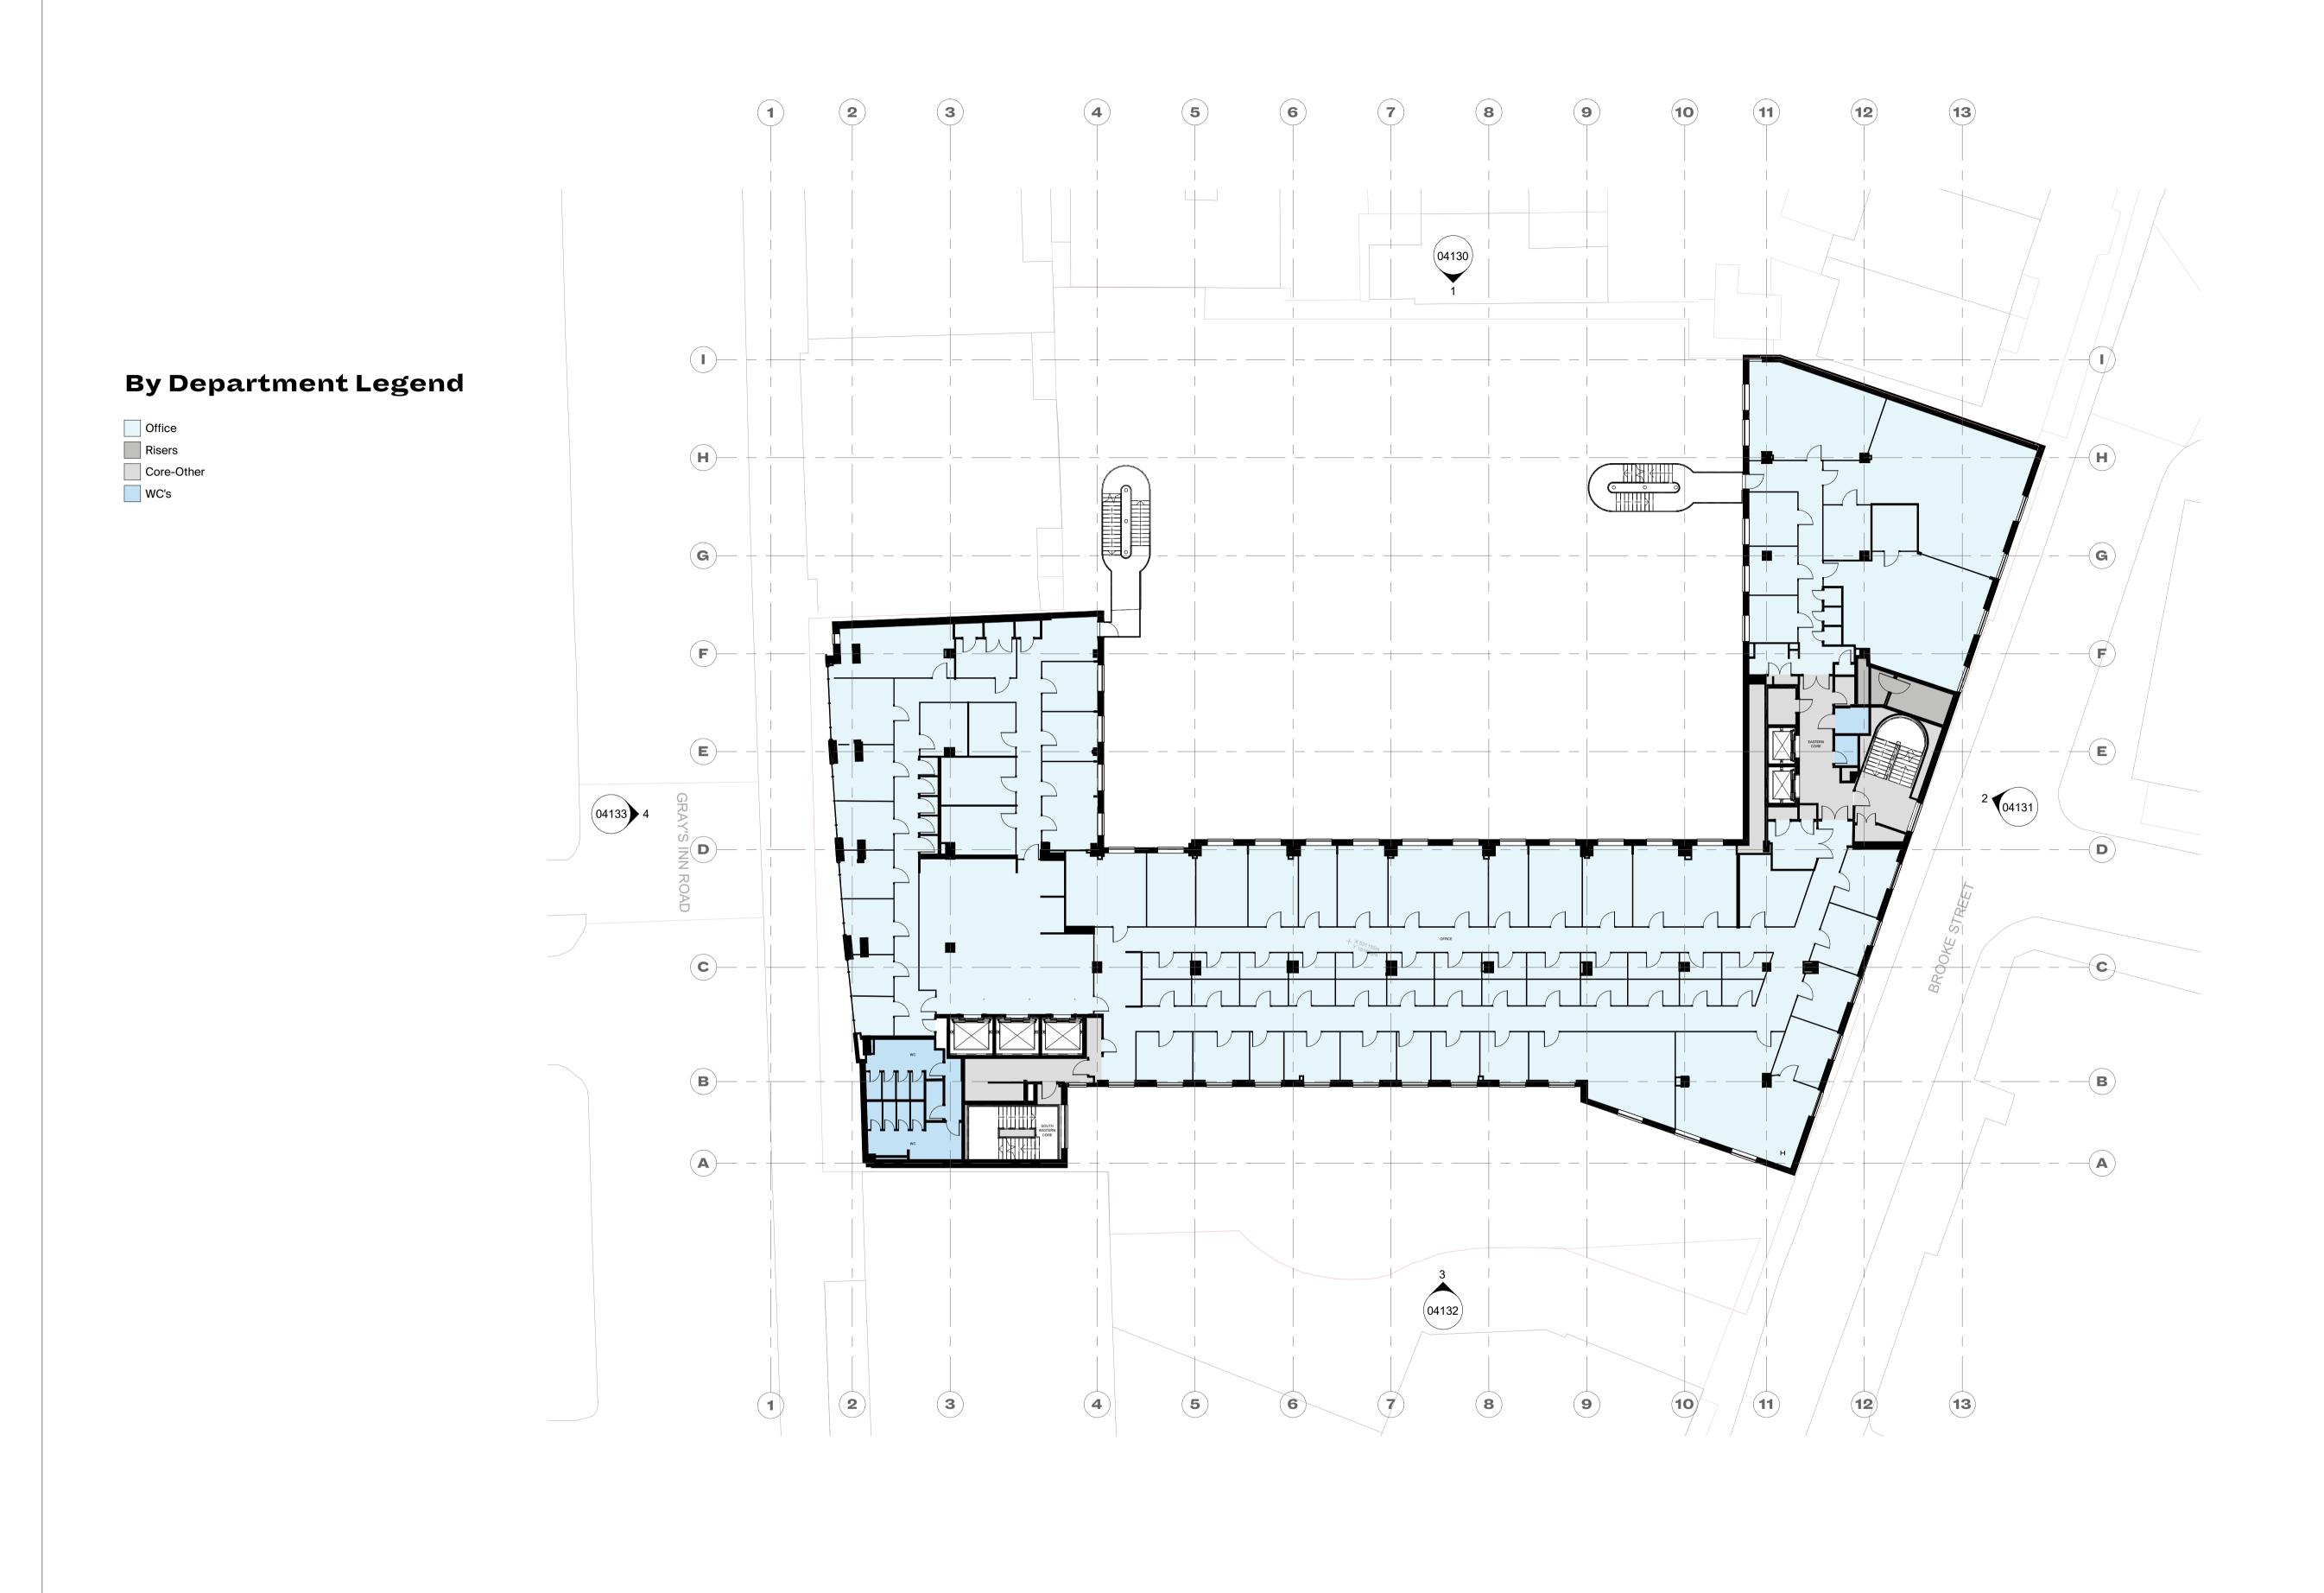

|                                             | CLIENT                                 | ENT DRAWING |                                     |             |             |  |
|---------------------------------------------|----------------------------------------|-------------|-------------------------------------|-------------|-------------|--|
|                                             | Clare Real Estate (14 Gray's Inn Road) | Ltd         | Planning - Existing Plan - Level 02 |             |             |  |
|                                             | PROJECT                                |             | STATUS                              | APPROVED BY | SUITABILITY |  |
|                                             | Fox Court                              |             | PLANNING                            | ТВ          | <b>S4</b>   |  |
|                                             | DWG No.                                | REVISION    | SCALE                               | DATE        |             |  |
| A 31.10.23 Issue for Planning REV DATE NOTE | 1195-BGY-XXX-102L-DR-A-04102           | Α           | 1 : 200 @A1                         | 31.10.23    |             |  |