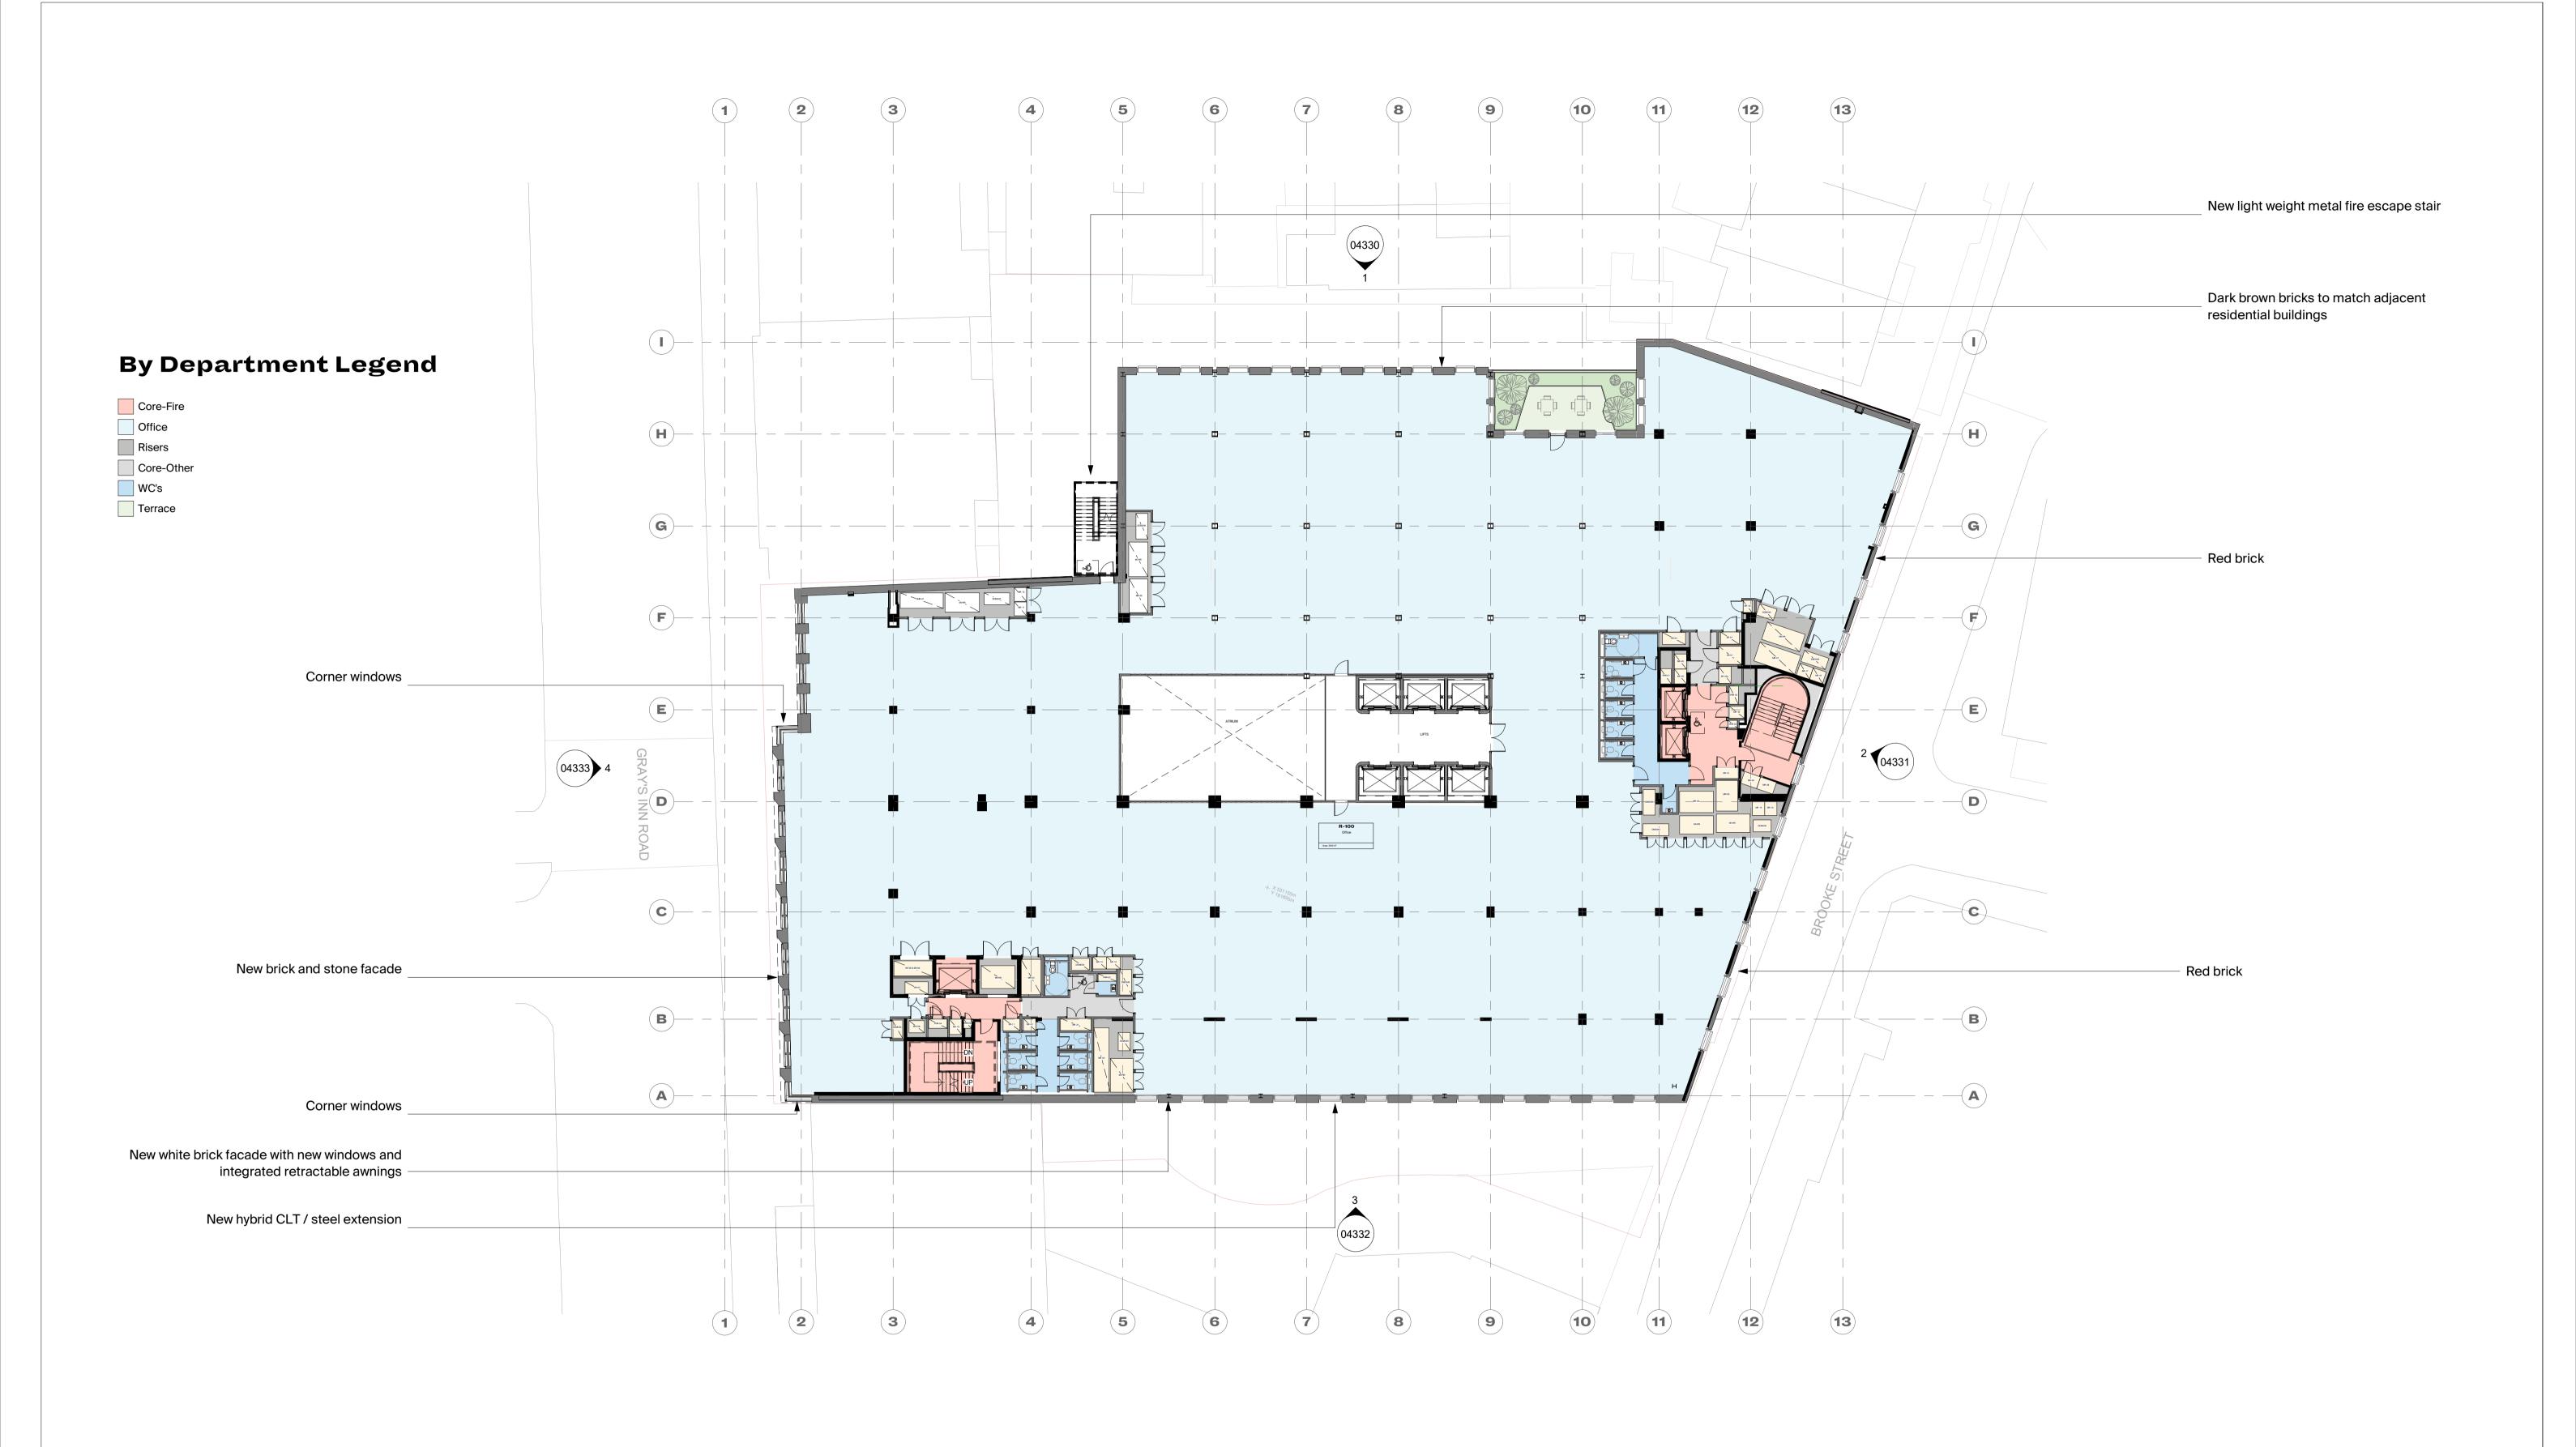

|                                             | CLIENT                               |          | Planning - Proposed Plan - Level 01 |             |             |
|---------------------------------------------|--------------------------------------|----------|-------------------------------------|-------------|-------------|
|                                             | Clare Real Estate (14 Gray's Inn Roa | ad) Ltd  |                                     |             |             |
|                                             | PROJECT                              |          | STATUS                              | APPROVED BY | SUITABILITY |
|                                             | Fox Court                            |          | PLANNING                            | ТВ          | <b>S4</b>   |
|                                             | DWG No.                              | REVISION | SCALE                               | DATE        |             |
| A 31.10.23 Issue for Planning REV DATE NOTE | 1195-BGY-XXX-101L-DR-A-04301         | Α        | 1 : 200 @A1                         | 31.10.23    |             |