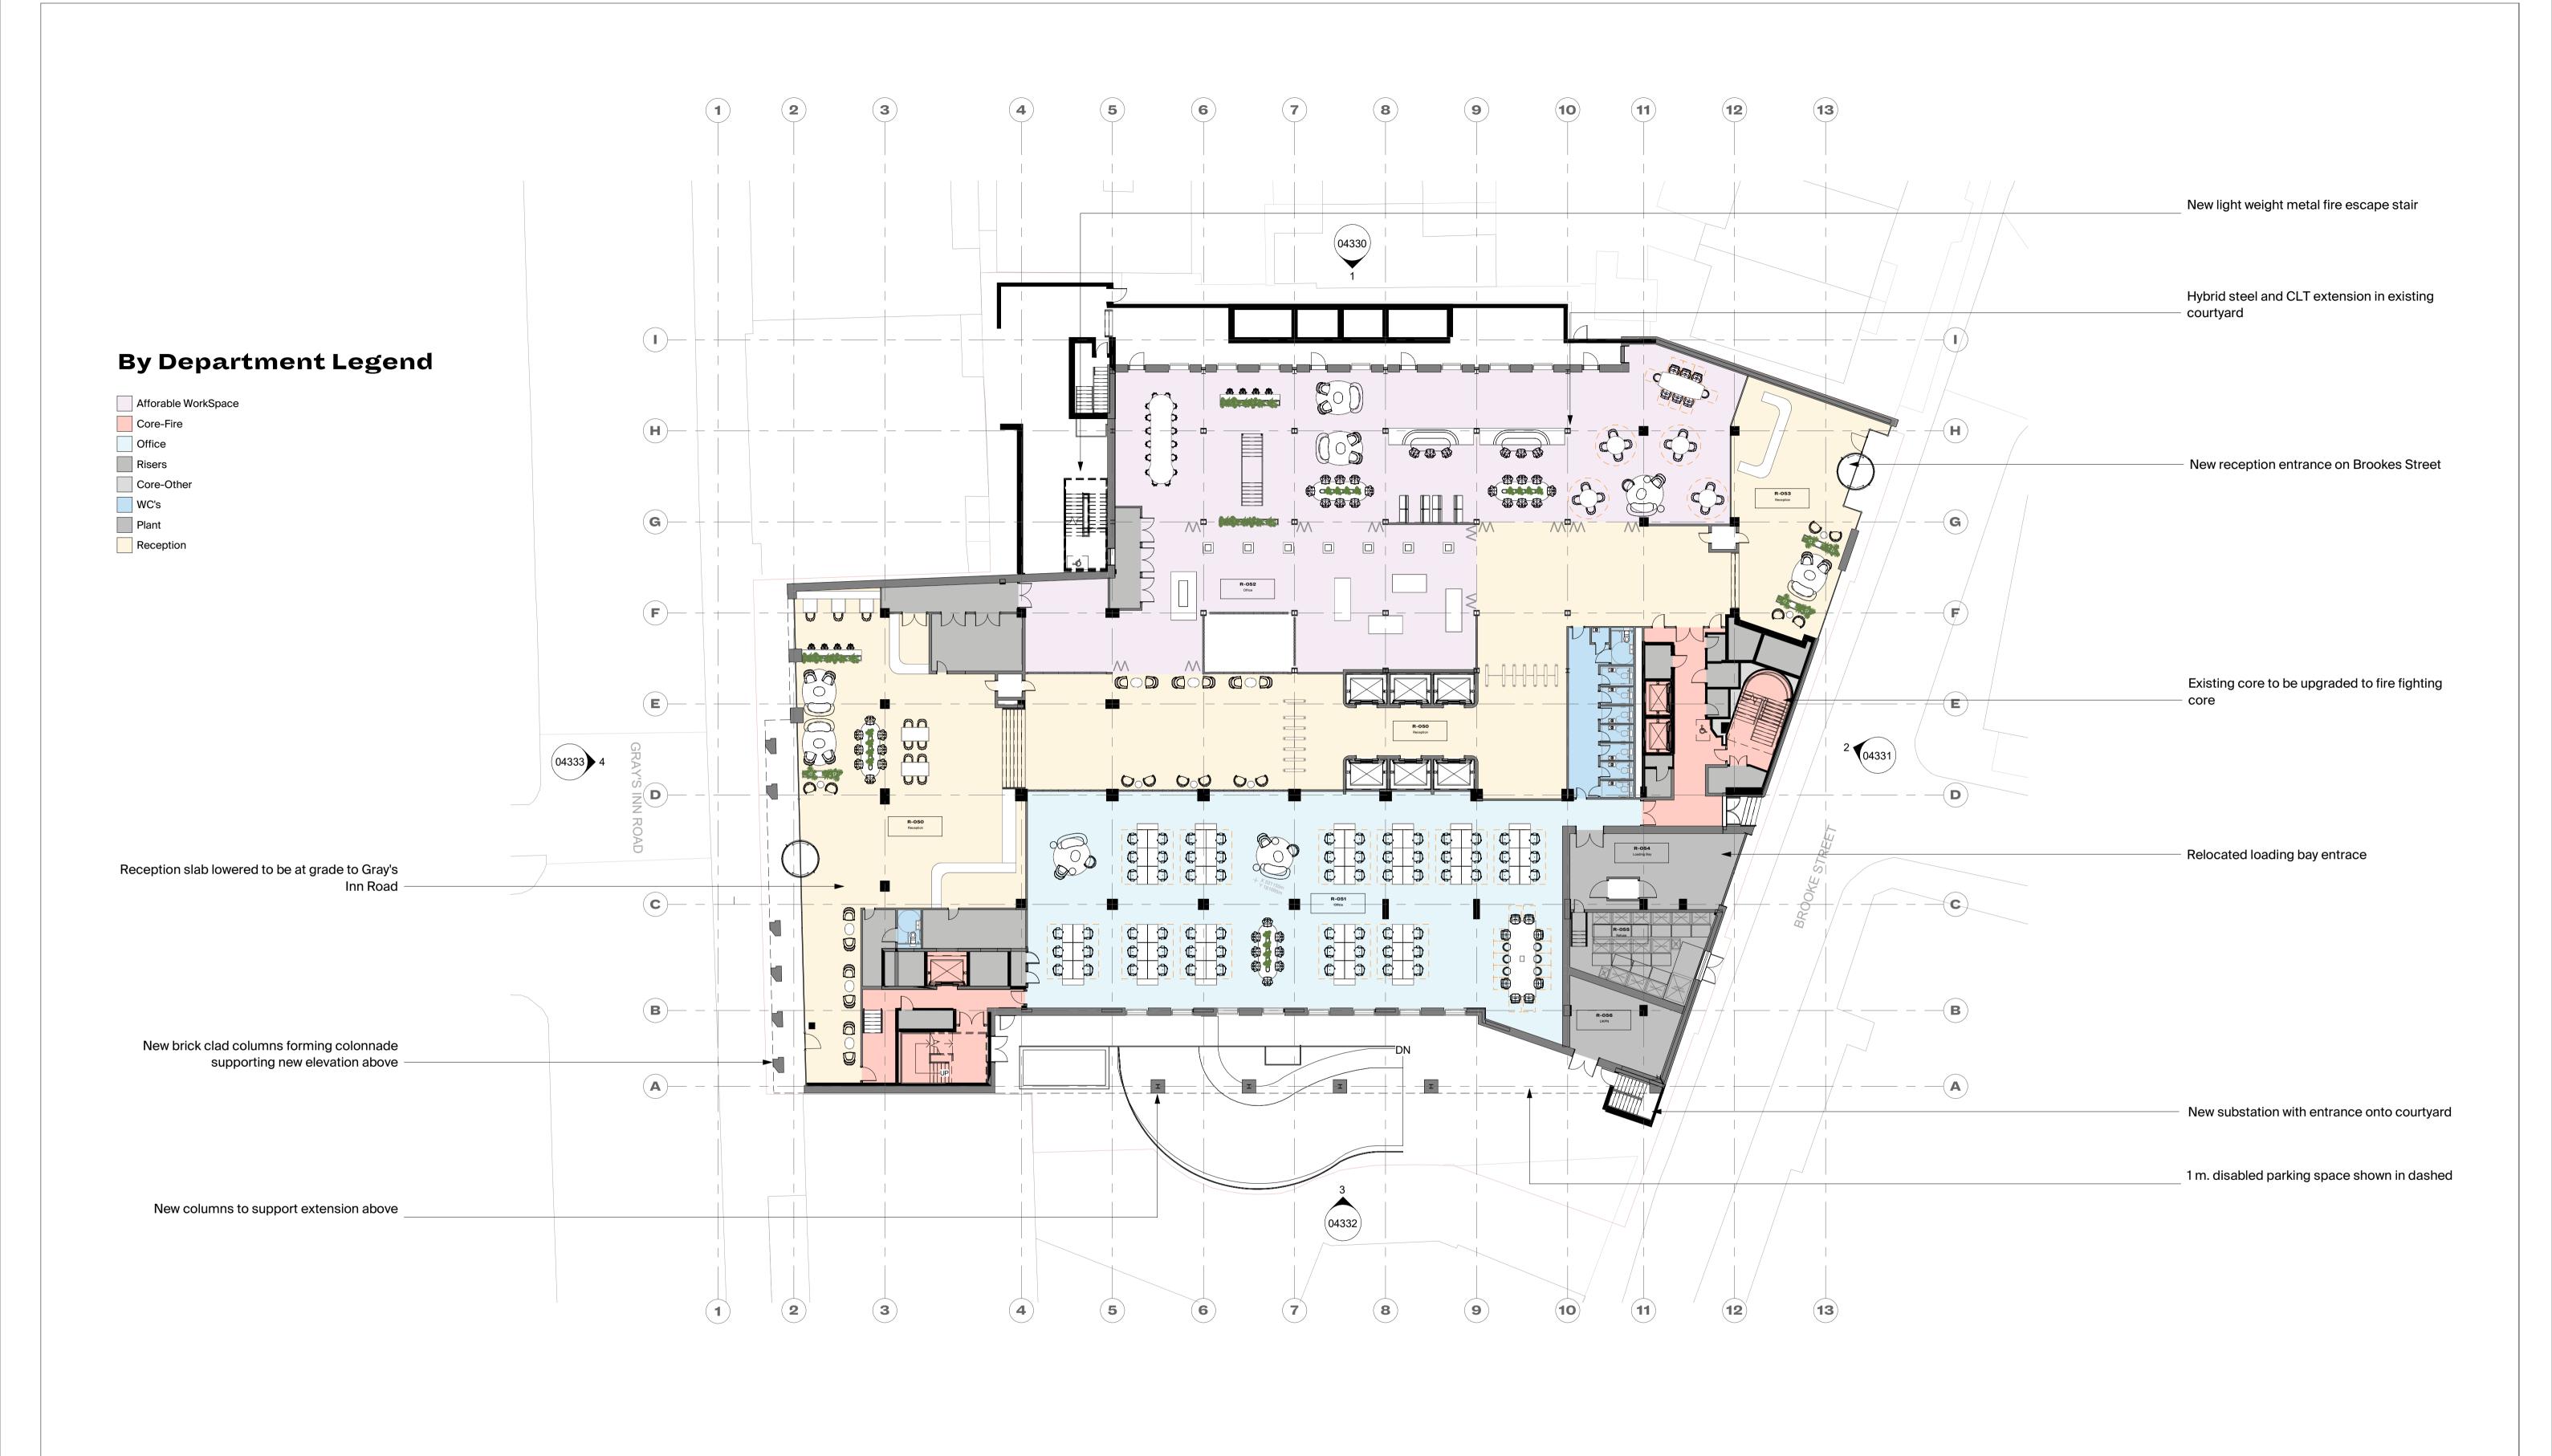

|                        |                            | CLIENT                               | CLIENT   |                                     | DRAWING     |             |  |
|------------------------|----------------------------|--------------------------------------|----------|-------------------------------------|-------------|-------------|--|
|                        |                            | Clare Real Estate (14 Gray's Inn Roa | ad) Ltd  | Planning - Proposed Plan - Level 00 |             |             |  |
|                        |                            | PROJECT                              |          | STATUS                              | APPROVED BY | SUITABILITY |  |
|                        |                            | Fox Court                            |          | PLANNING                            | ТВ          | <b>S4</b>   |  |
|                        |                            | DWG No.                              | REVISION | SCALE                               | DATE        |             |  |
| A 31.10.23<br>REV DATE | Issue for Planning<br>NOTE | 1195-BGY-XXX-100L-DR-A-04300         | A        | 1 : 200 @A1                         | 31.10.23    |             |  |