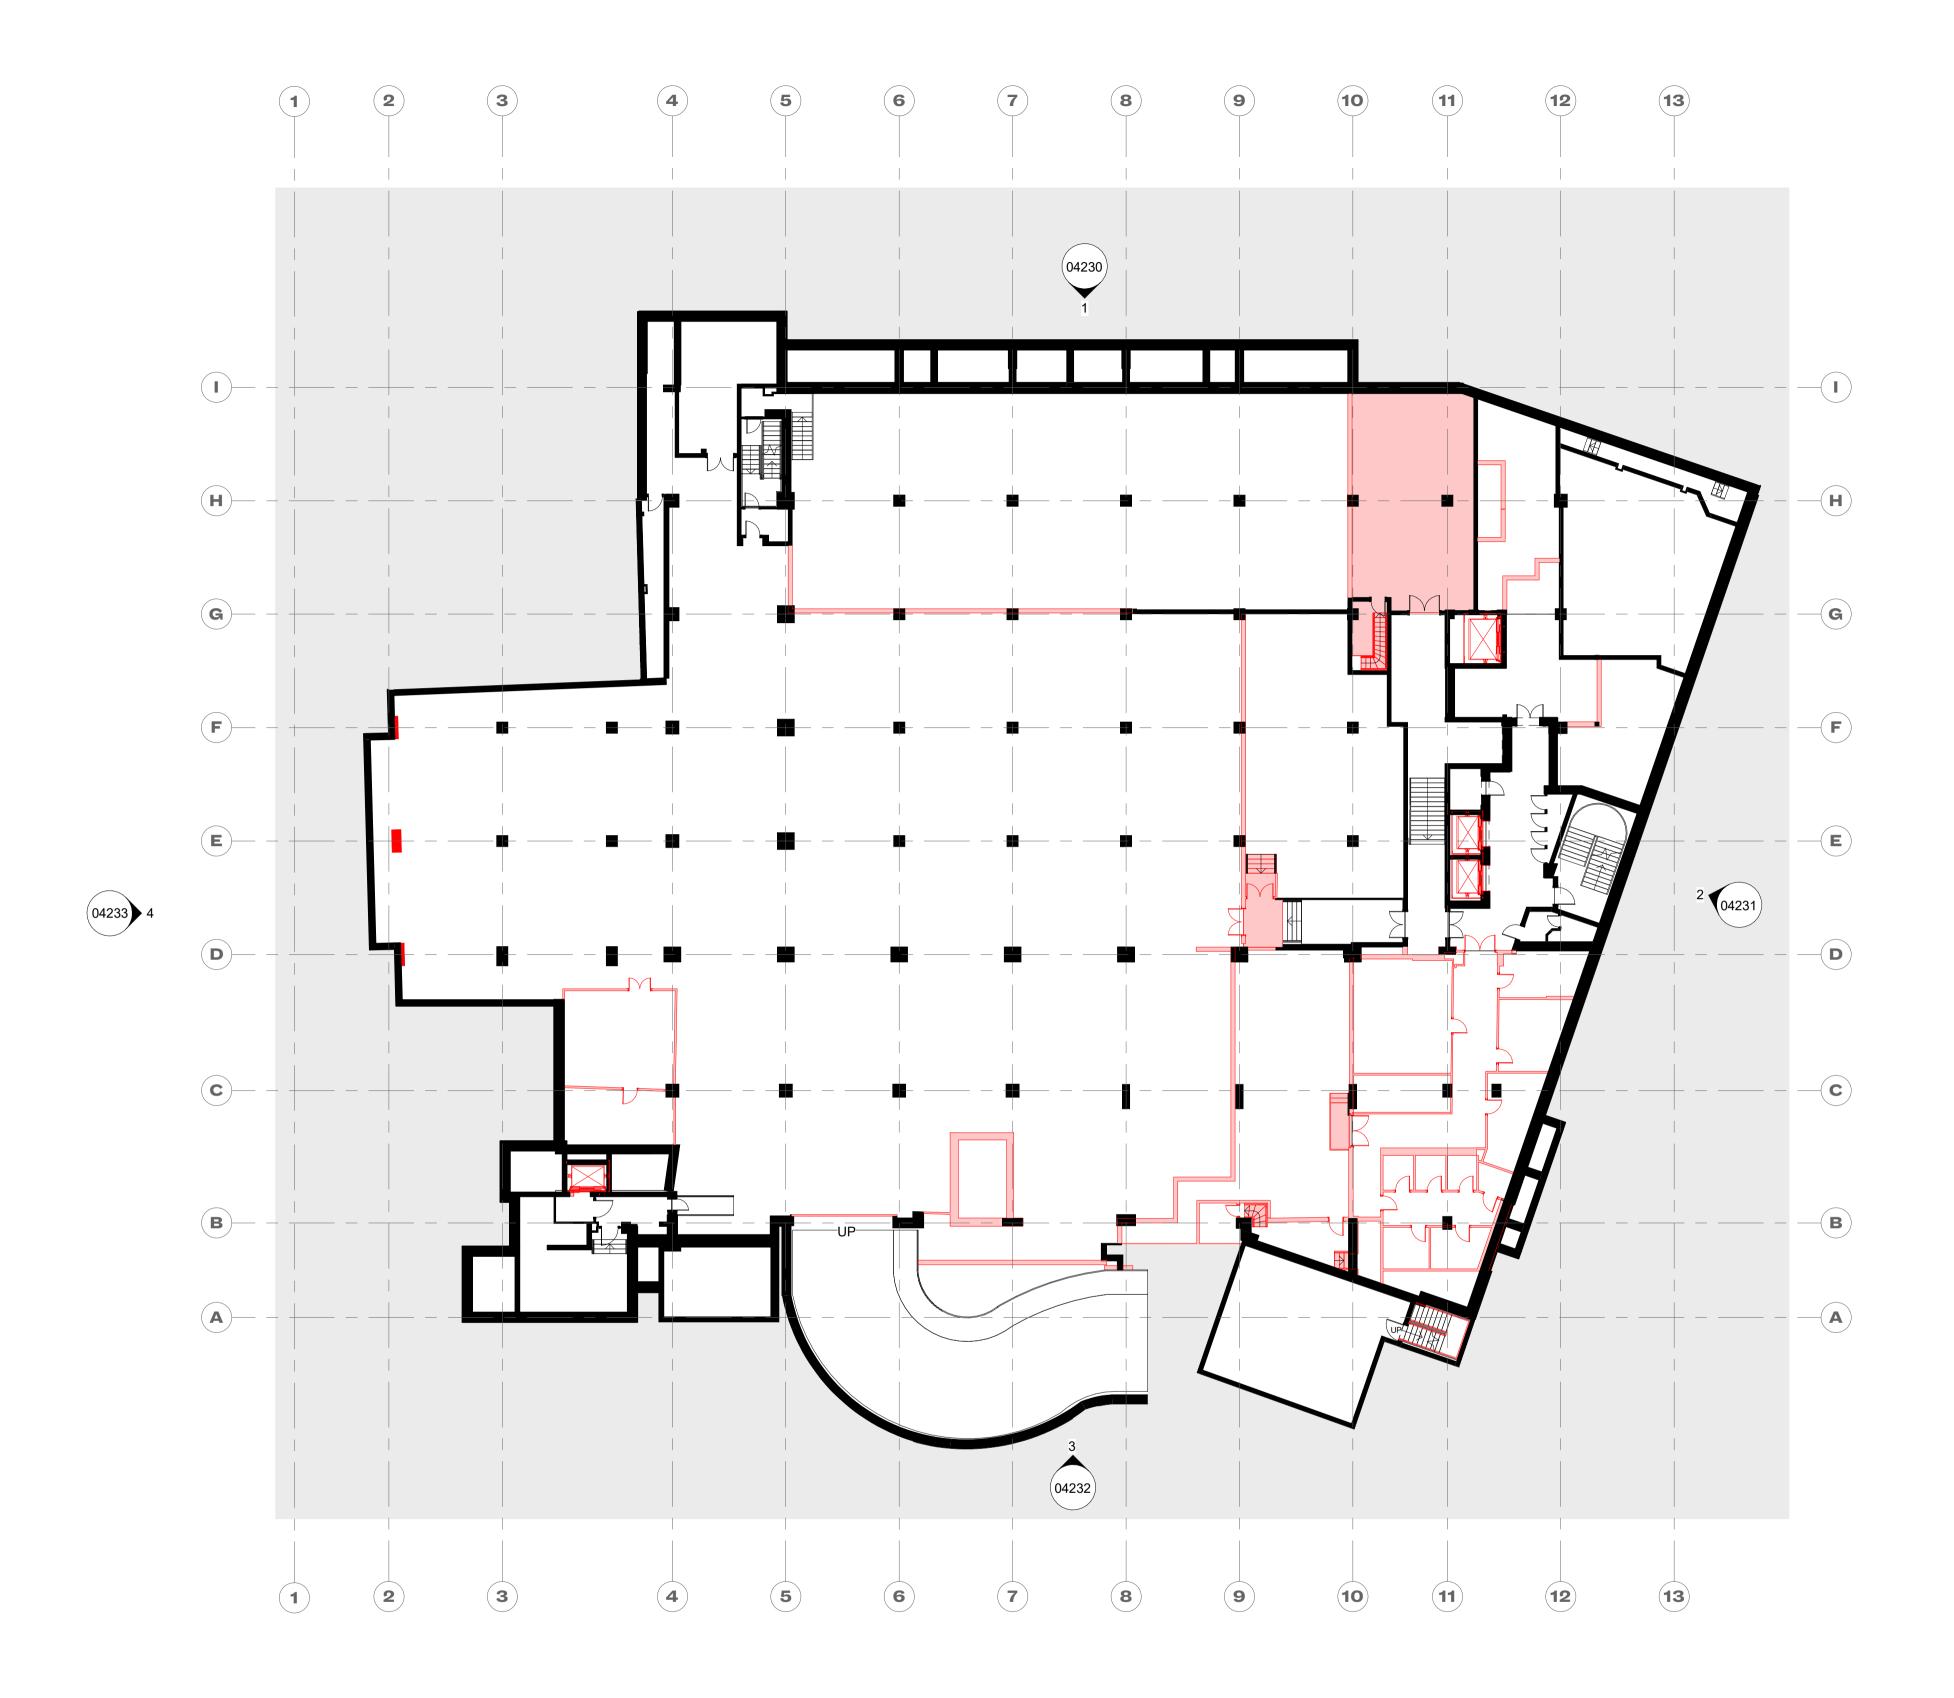

2. These architectural drawings have been based off Point2 Surveyors pre-strip out 2D survey drawings issued on November 2022 and therefore, may not include various areas not fully surveyed or building anomalies which could alter the scope and information of these drawings.

|                                             | CLIENT                               |                                            | DRAWING     |                                        |             |  |
|---------------------------------------------|--------------------------------------|--------------------------------------------|-------------|----------------------------------------|-------------|--|
|                                             | Clare Real Estate (14 Gray's Inn Roa | Clare Real Estate (14 Gray's Inn Road) Ltd |             | Planning - Demolition Plan - Level -01 |             |  |
|                                             | PROJECT                              |                                            | STATUS      | APPROVED BY                            | SUITABILITY |  |
|                                             | Fox Court                            |                                            | PLANNING    | ТВ                                     | <b>S4</b>   |  |
|                                             | DWG No.                              | REVISION                                   | SCALE       | DATE                                   |             |  |
| A 31.10.23 Issue for Planning REV DATE NOTE | 1195-BGY-XXX-099B-DR-A-04199         | Α                                          | 1 : 200 @A1 | 31.10.23                               |             |  |