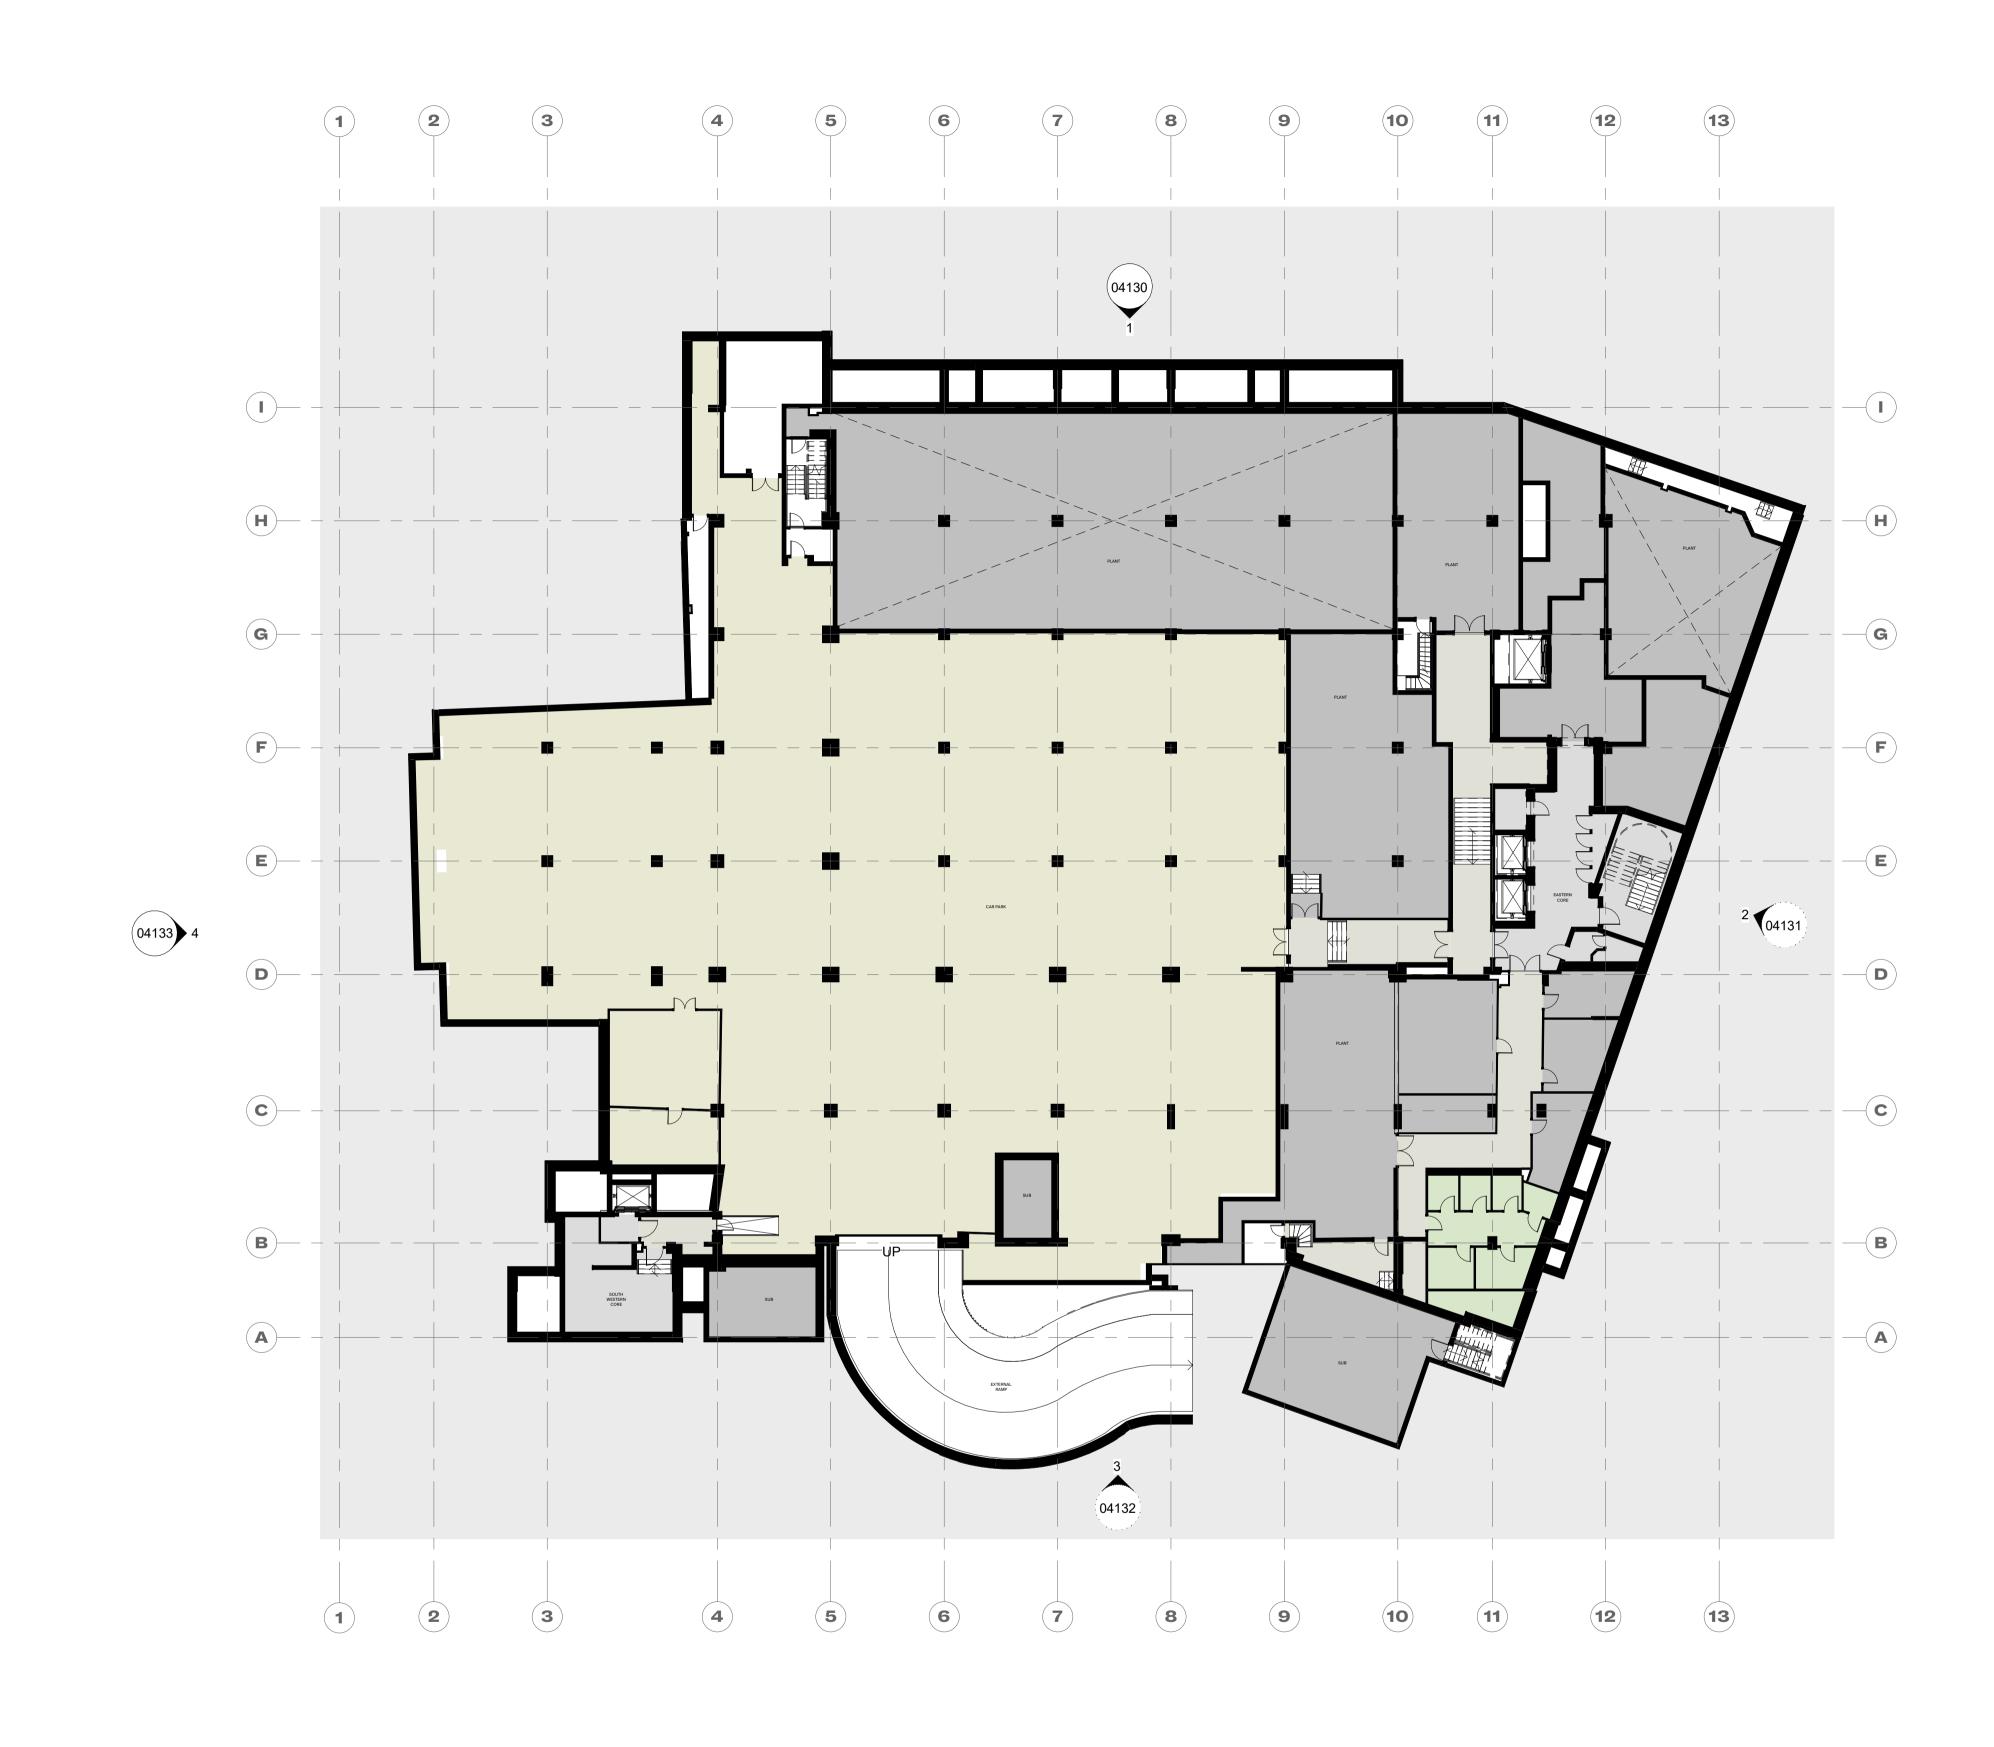

This drawing to be read in conjunction with all other Architect's drawings, specifications and other

**By Department Legend** 

Car Park
Corridor

Core-Other

Plant

EOJ Facilities

Consultants' information. All proprietary systems shown on this drawing are to be installed strictly in accordance with the Manufacturers/Suppliers recommended details.

|                               | CLIENT                               | CLIENT                                     |             |                                      | DRAWING     |  |  |
|-------------------------------|--------------------------------------|--------------------------------------------|-------------|--------------------------------------|-------------|--|--|
|                               | Clare Real Estate (14 Gray's Inn Roa | Clare Real Estate (14 Gray's Inn Road) Ltd |             | Planning - Existing Plan - Level -01 |             |  |  |
|                               | PROJECT                              |                                            | STATUS      | APPROVED BY                          | SUITABILITY |  |  |
|                               | Fox Court                            |                                            | PLANNING    | ТВ                                   | <b>S4</b>   |  |  |
|                               | DWG No.                              | REVISION                                   | SCALE       | DATE                                 |             |  |  |
| A 31.10.23 Issue for Planning | 1195-BGY-XXX-099B-DR-A-04099         | Α                                          | 1 : 200 @A1 | 31.10.23                             |             |  |  |