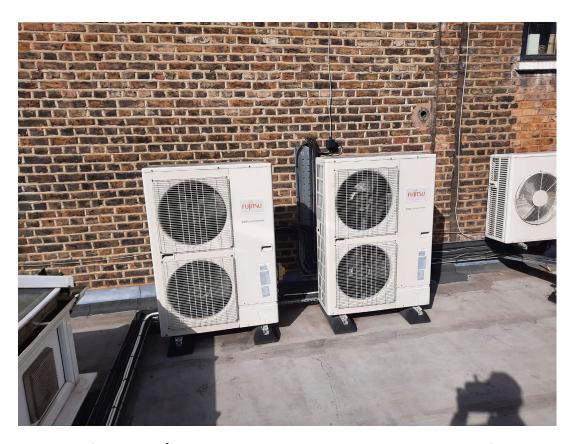

View of roof of buildings to front

View of roof of buildings to front

View of roof of adjacent buildings

View of adjacent buildings

View of 2No. A/C Units to be relocated, and RHS 1 of 2 Units to be removed

View of No.2 A/C Units to remain

View of No.6 A/C Units to be removed

View of No.6 A/C Units to be removed

View of existing opening in 9-10 Charlotte Mews to be enlarged for new doors, No.2 roof lanterns, water tank enclosure, roof hatch, TV aerial and satellite dish to be removed