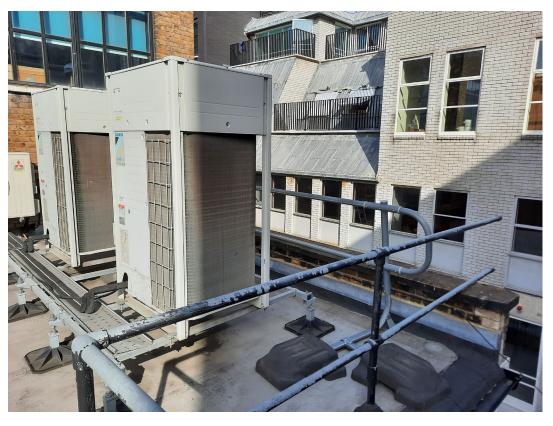

View of roof of buildings to front

View of roof of buildings to front

View of roof of adjacent buildings

View of adjacent buildings

View of 2No. A/C Units to be relocated, and RHS 1 of 2 Units to be removed

View of No.2 A/C Units to remain

View of No.6 A/C Units to be removed

View of No.6 A/C Units to be removed

View of existing opening in 9-10 Charlotte Mews to be enlarged for new doors, No.2 roof lanterns, water tank enclosure, roof hatch, TV aerial and satellite dish to be removed