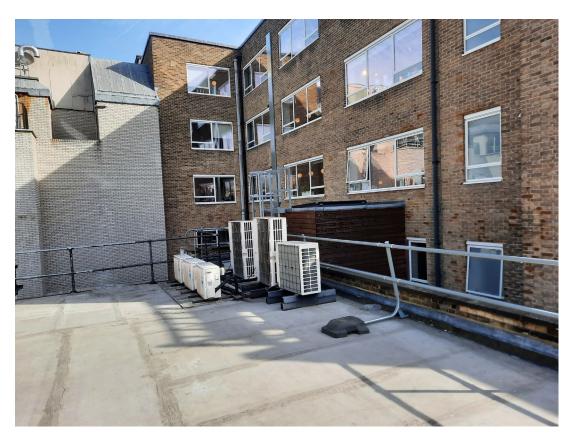

View of roof of buildings to front

View of roof of buildings to front

View of roof of adjacent buildings

View of adjacent buildings

View of 2No. A/C Units to be relocated, and RHS 1 of 2 Units to be removed

View of No.2 A/C Units to remain

View of No.6 A/C Units to be removed

View of No.6 A/C Units to be removed

View of existing opening in 9-10 Charlotte Mews to be enlarged for new doors, No.2 roof lanterns, water tank enclosure, roof hatch, TV aerial and satellite dish to be removed