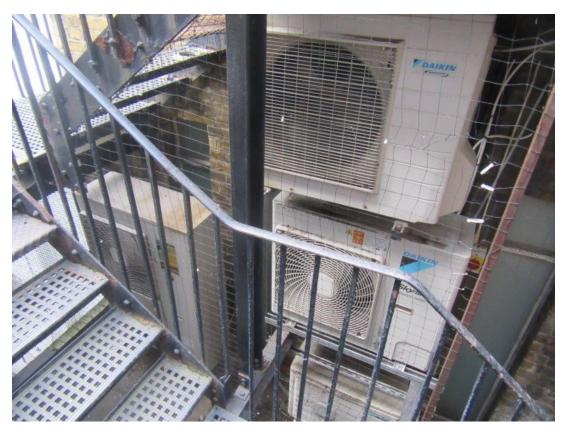

View of roof of buildings to front

View of roof of buildings to front

View of roof of adjacent buildings

View of adjacent buildings

View of 2No. A/C Units to be relocated, and RHS 1 of 2 Units to be removed

View of No.2 A/C Units to remain

View of No.6 A/C Units to be removed

View of No.6 A/C Units to be removed

View of existing opening in 9-10 Charlotte Mews to be enlarged for new doors, No.2 roof lanterns, water tank enclosure, roof hatch, TV aerial and satellite dish to be removed