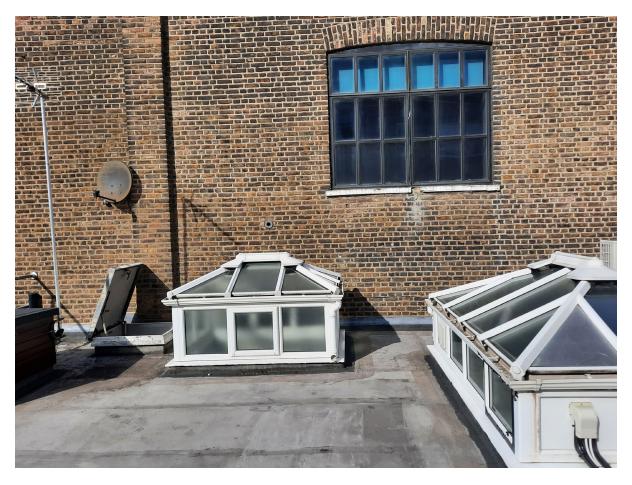

View of No.2 A/C Units to remain

View of No.6 A/C Units to be removed

View of No.6 A/C Units to be removed

View of existing opening in 9-10 Charlotte Mews to be enlarged for new doors, No.2 roof lanterns, water tank enclosure, roof hatch, TV aerial and satellite dish to be removed