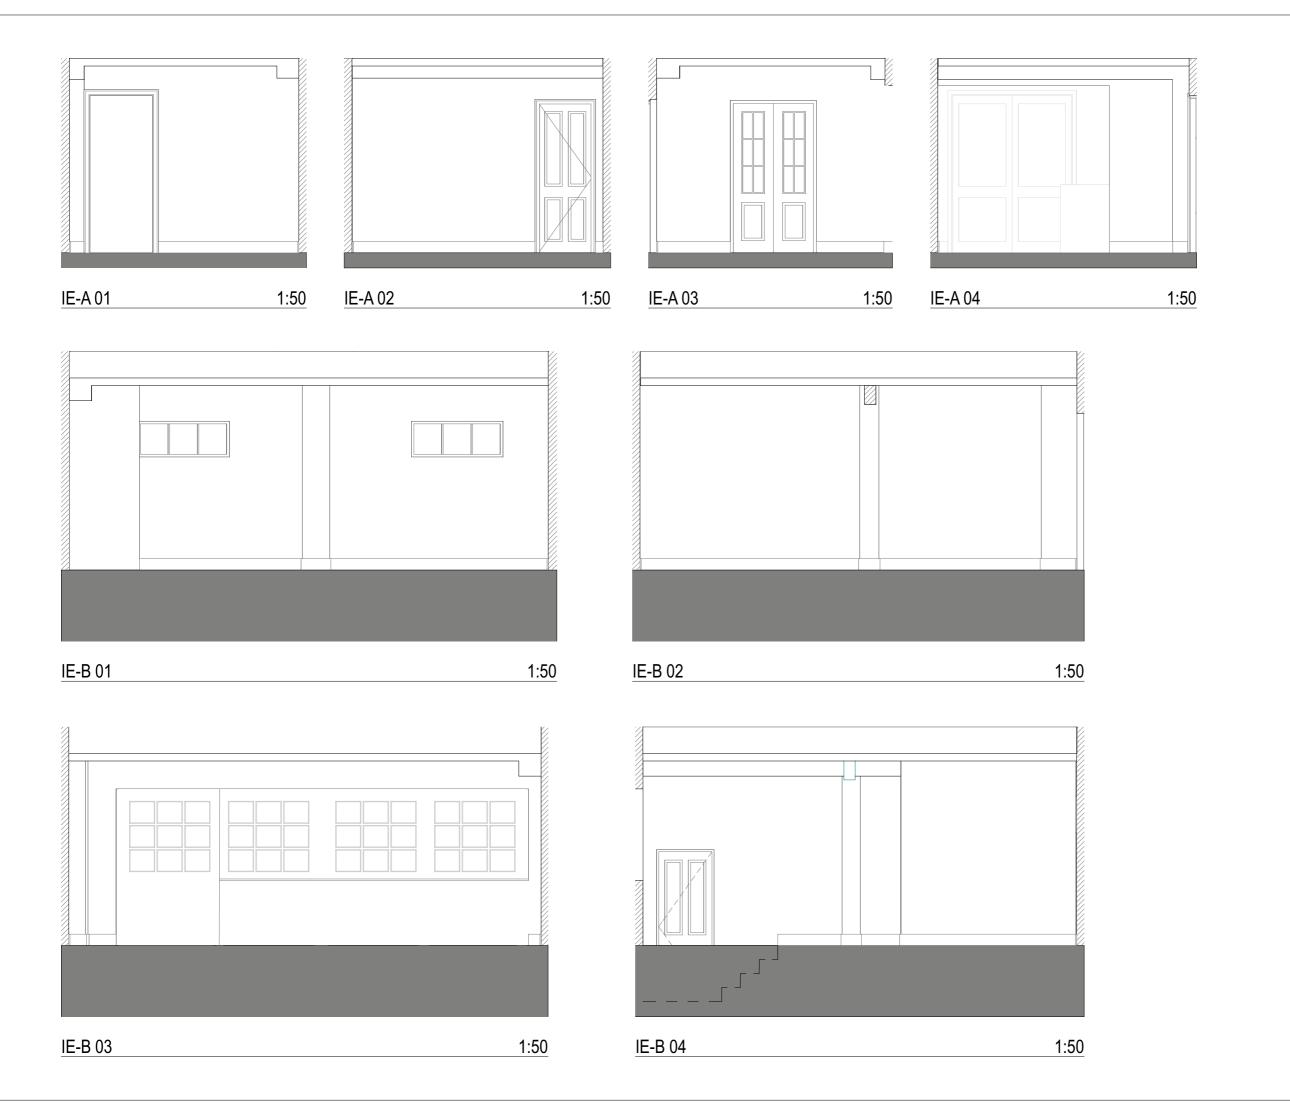

## SIMON MERRONY ARCHITECTS

34 Thames Street Sunbury-on-Thames **TW16 6AF** 

Job Title

5 Prince Albert Road London **NW1 7SN** 

Drawing Name

**Proposed Internal** Elevations

Drawing Status

**PLANNING** 