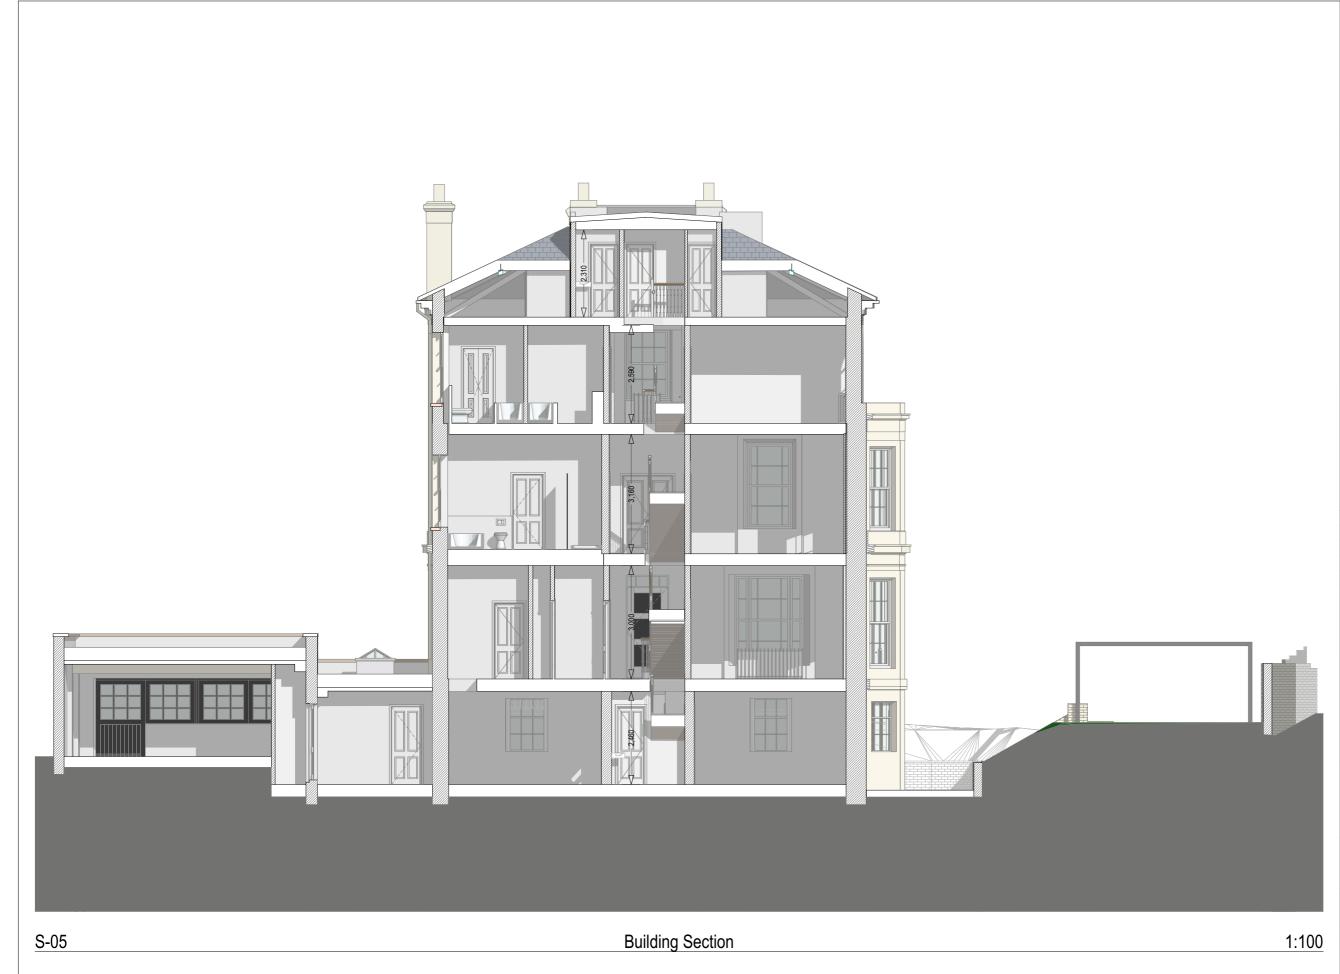

## SIMON MERRONY ARCHITECTS

34 Thames Street Sunbury-on-Thames TW16 6AF

Job Title

5 Prince Albert Road London NW1 7SN

Drawing Name

Proposed Section S-05

Drawing Status