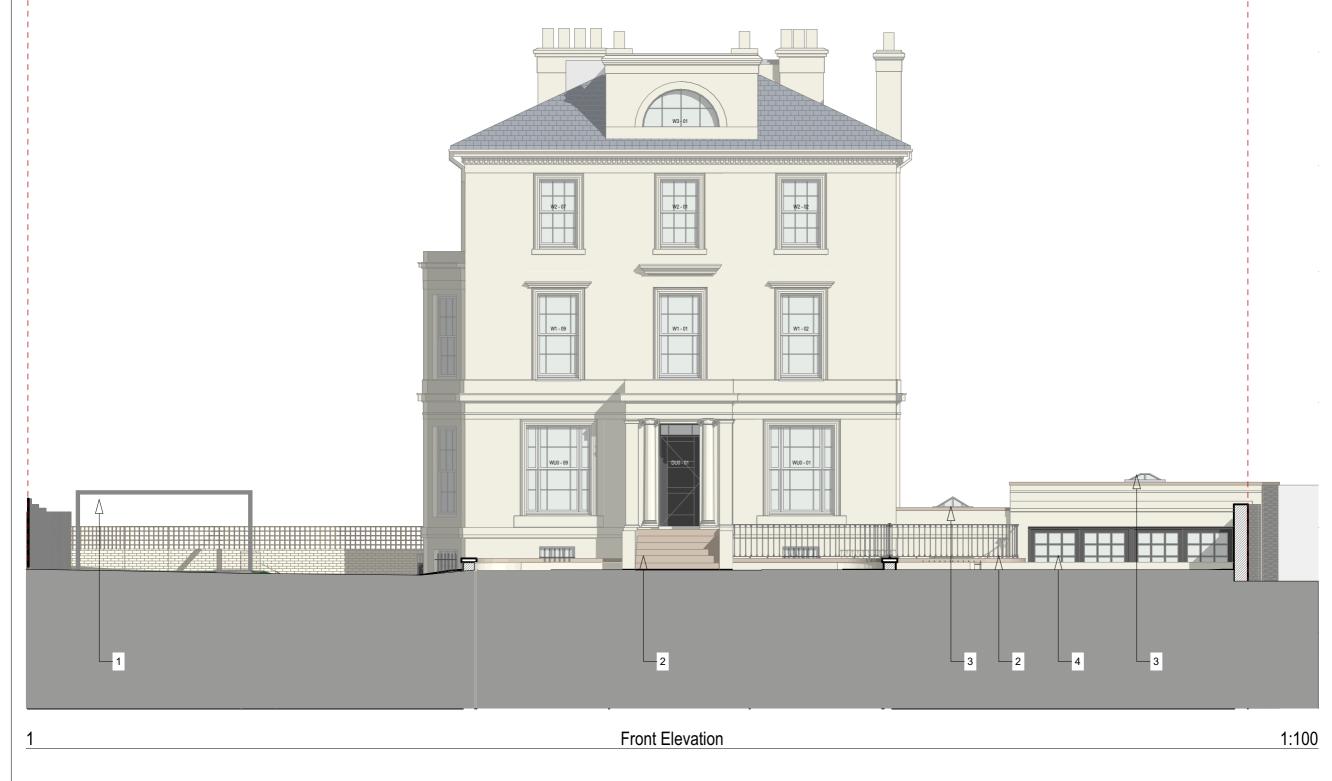

# ELEVATION KEY

FOR WINDOW WORKS REFER TO WINDOW SCHEDULE AND DRAWINGS

LIKE-FOR-LIKE REPAIRS AND REMEDIAL WORKS TO ALL EXTERNAL FACADES AND SURFACES

- 1. New louvred pergola structure
- 2. New hard landscaping to include new entrance steps and railings
- 3. Roof lanterns to be replaced like- for- like
- 4. New timber screens with glazed panels and integrated opening panel

#### Proposed Front Elevation

Drawing Status