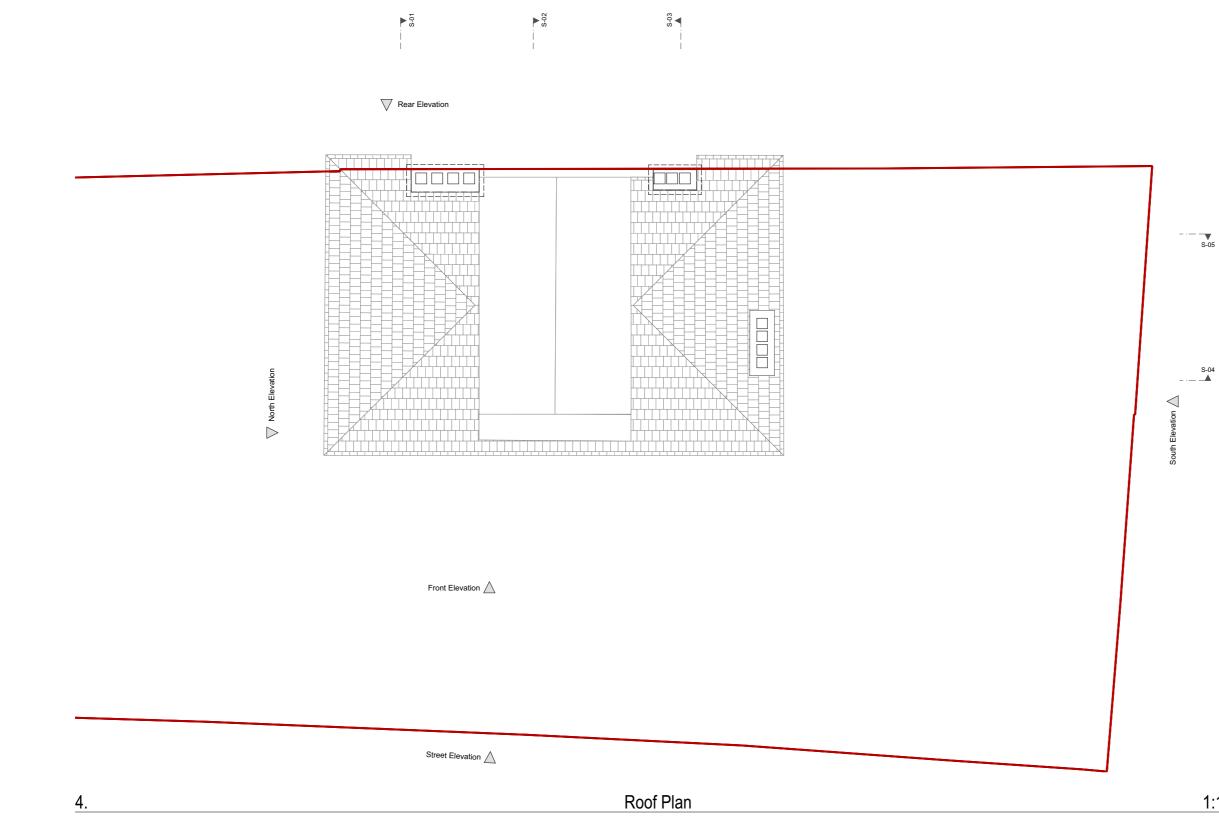

## 1:100

**5 Prince Albert Road** London NW1 7SN

Drawing Name

Proposed Roof Plan

Drawing Status

PLANNING

Published by HAB

Date 01/12/2023