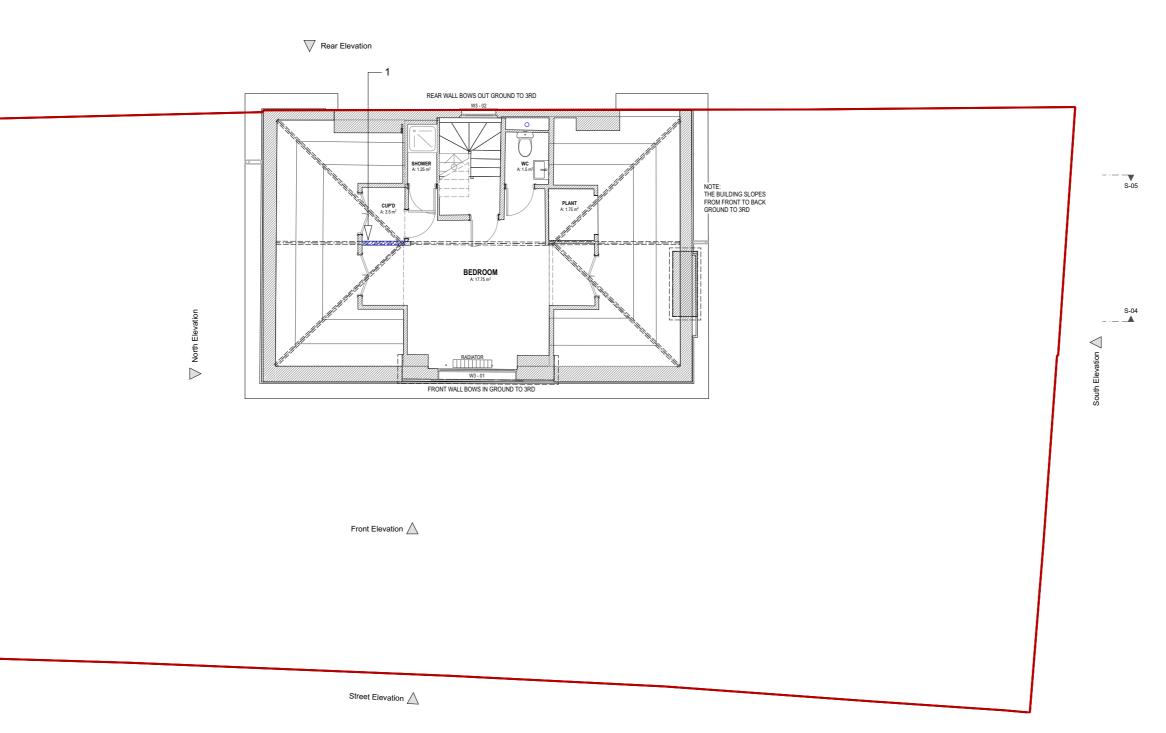

Third Floor 1:100

## PROPOSED PLAN KEY

## PROPOSED CHANGES IN BLUE

All original material to be retained. Redecoration throughout including replacement of all applied surfaces such as flooring and tiling. All original woodwork, decorative boxing and internal doors to be retained and refurbished/ redecorated.

1. New partition wall to be installed

Simon Merrony Architects Limited has prepared this document in accordance with the instructions of the Client under the

This document is for the sole and specific use of the Client. Simon Merrony Architects shall not be responsible for any use of its contents for any purpose other than that for which it was prepared and provided