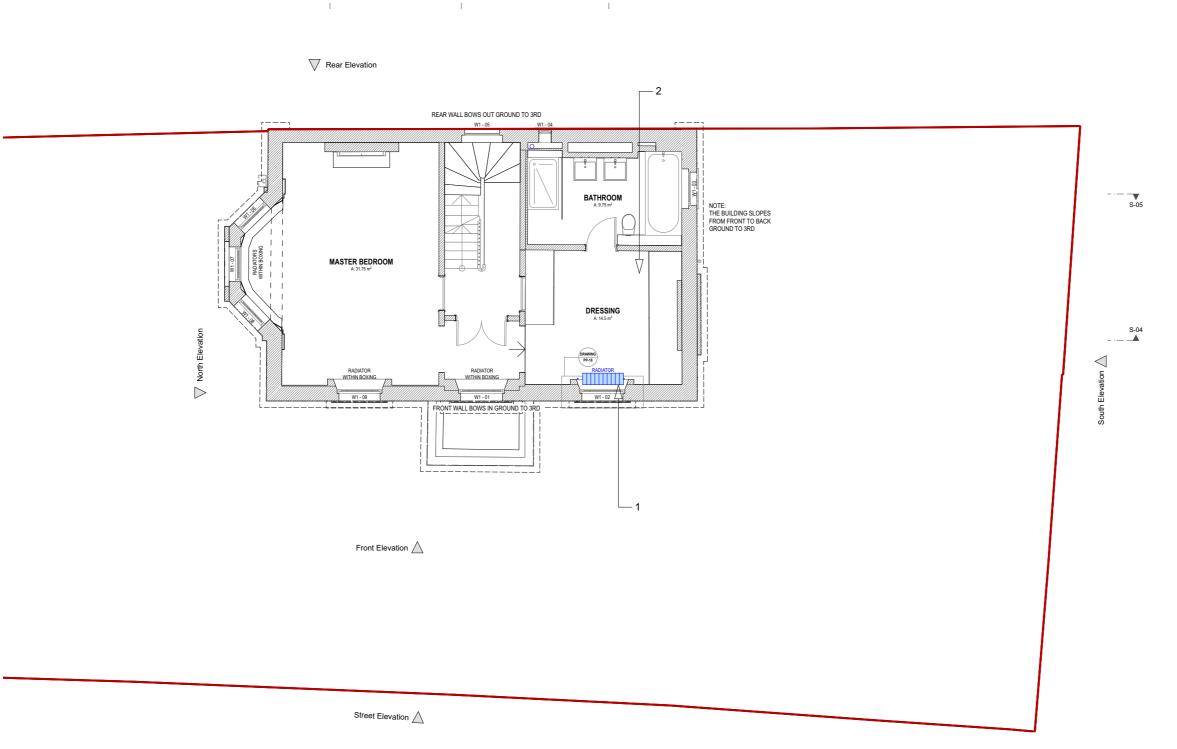

1. First Floor 1:100

## PROPOSED CHANGES IN BLUE

All original material to be retained. Redecoration throughout including replacement of all applied surfaces such as flooring and tiling. All original woodwork, decorative boxing and internal doors to be retained and refurbished/ redecorated.

- 1. New radiator within boxing to match others on this floor
- 2. Floor removed and replaced at original level