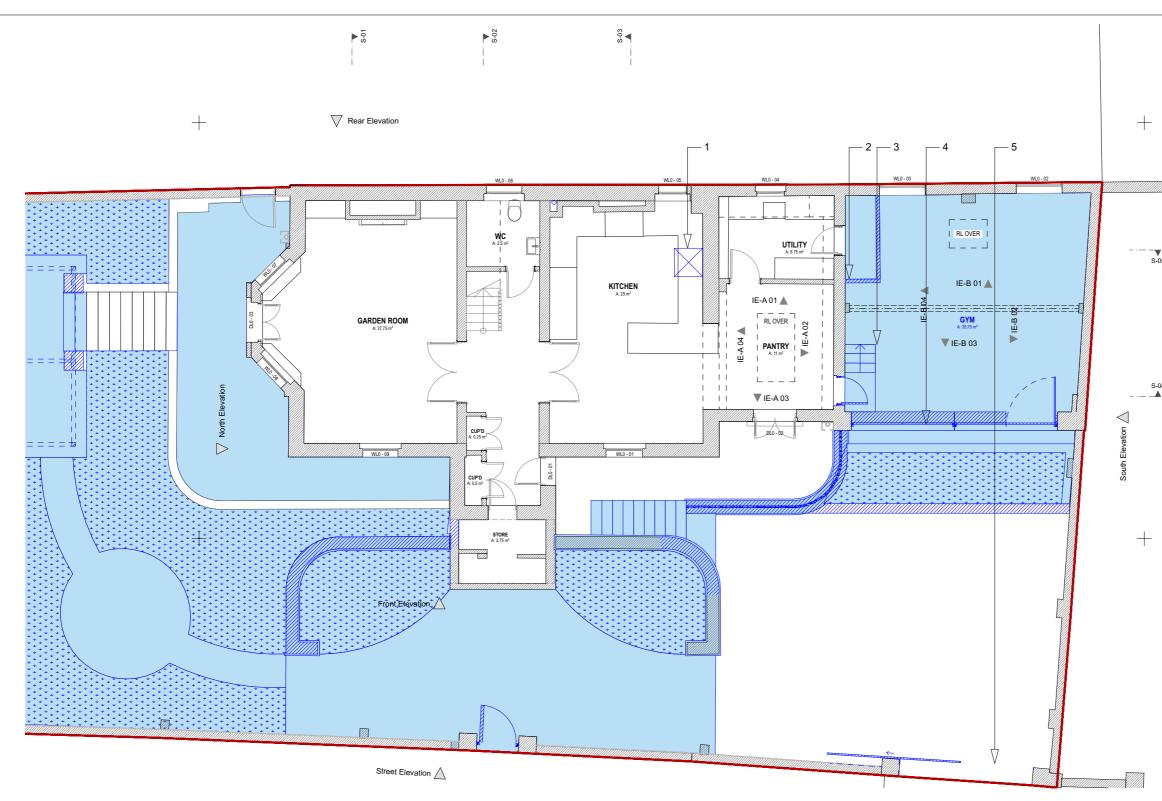

### PROPOSED PLAN KEY

### PROPOSED CHANGES IN BLUE

All original material to be retained. Redecoration throughout including replacement of all applied surfaces such as flooring and tiling. All original woodwork, decorative boxing and internal doors to be retained and refurbished/ redecorated. 1. New dumbwaiter installed between LG floor and UG floor 2. New partition to create storage area 3. New door and steps up

- 4. Garage doors to be replaced with insulated timber screens with glazed panels and
- integrated opening panel
- 5. New sliding gate

## Lower Ground Floor

| Notes |  |
|-------|--|
|       |  |

Simon Merrony Architects Limited has prepared this document in accordance with the instructions of the Client under the agreed appointment

This document is for the sole and specific use of the Client. Simon Merrony Architects shall not be responsible for any use of its contents for any purpose other than that for which it was prepared and provided