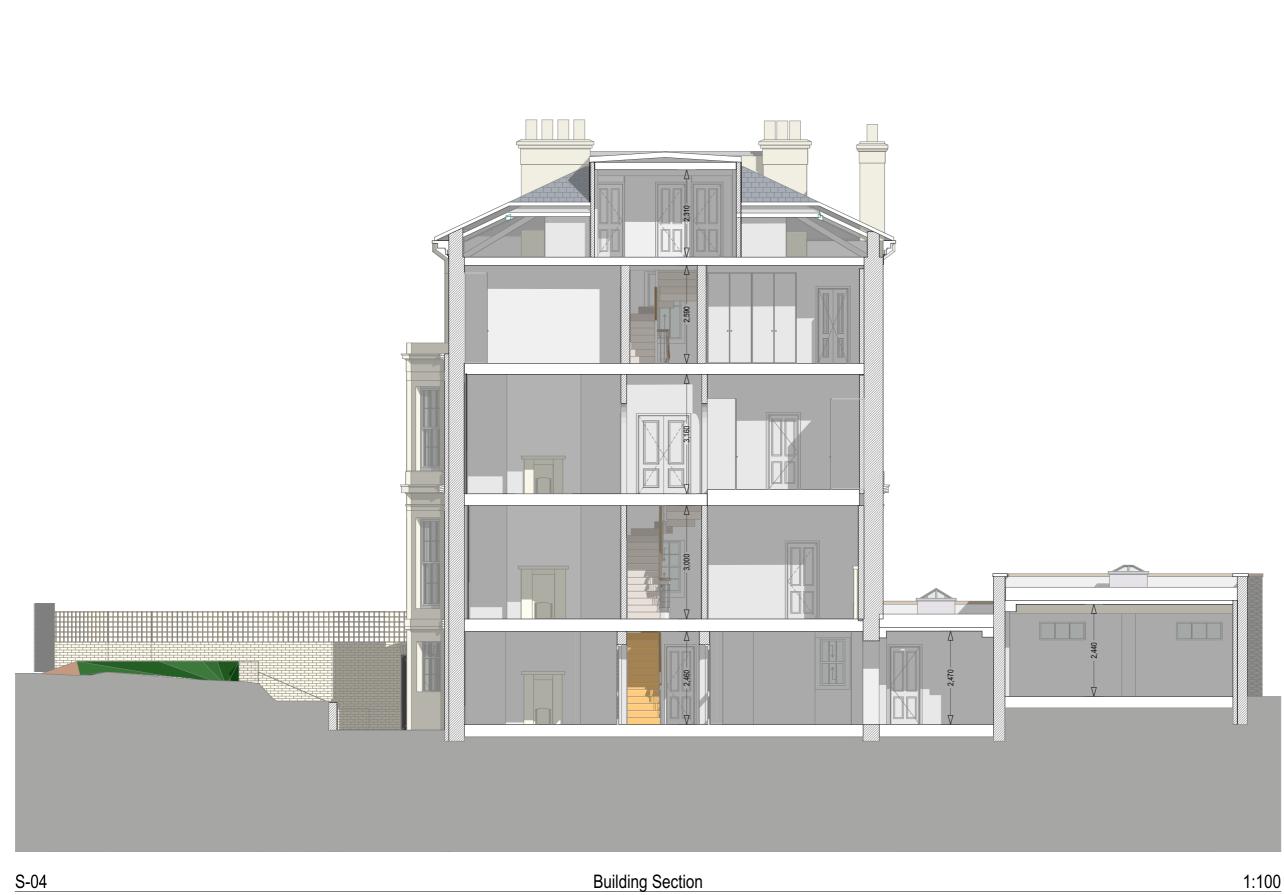

# SIMON MERRONY ARCHITECTS

34 Thames Street Sunbury-on-Thames TW16 6AF

Job Title

5 Prince Albert Road London NW1 7SN

Drawing Name

**Existing Section S-04** 

Drawing Status