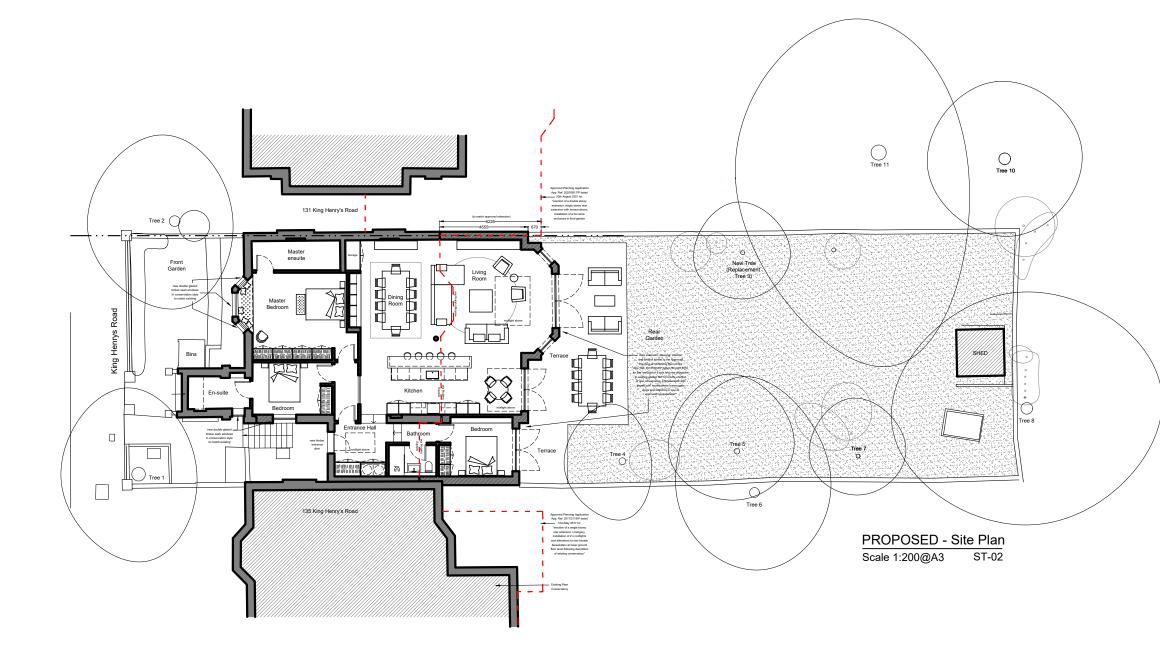

## project

133 King Henry's Road, Garden Flat, London NW3 3RD

client

## Private Client

drawing title

PROPOSED Site Plan

|     | scale at A1 | scale at A3 | date     |
|-----|-------------|-------------|----------|
|     |             | 1:200       | 01.12.23 |
|     | job no.     | drawing     | rev.     |
| 20m | 2116        | ST-02       | 00       |