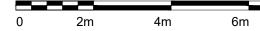

EXISTING Side Elevation 1

| 8m | 10m |
|----|-----|

| scale at A1 | scale at A3 | date     |
|-------------|-------------|----------|
|             | 1:100       | 14.04.23 |
| job no.     | drawing     | rev.     |
| 2116        | EX-05       | 01       |