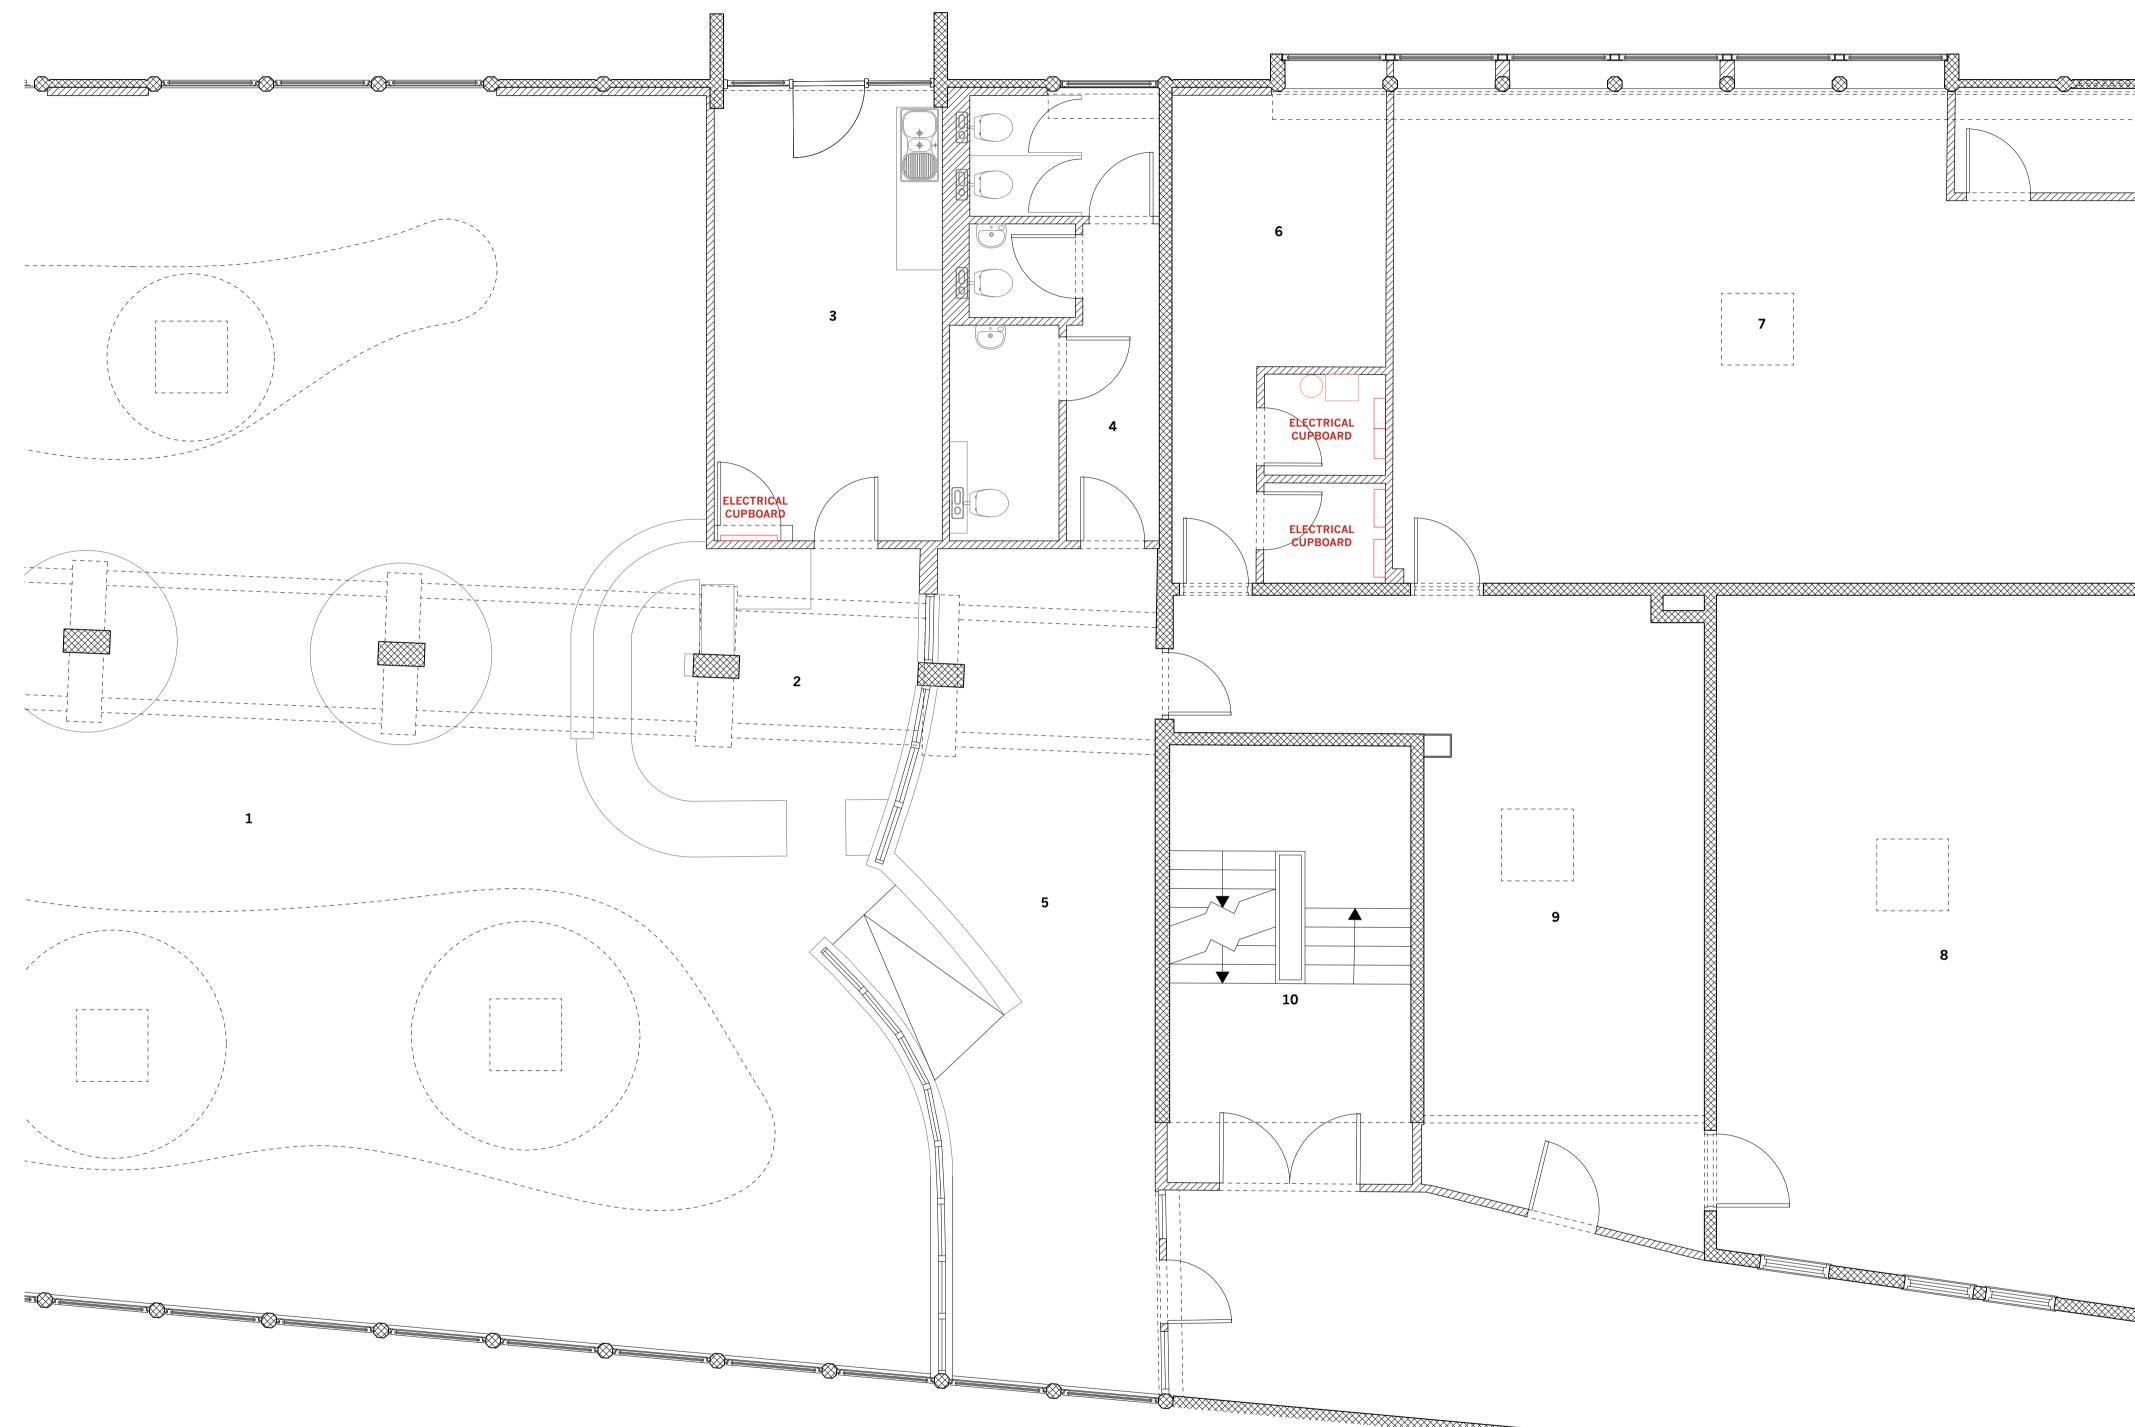

## Legend:

| 1    | Library               |  |
|------|-----------------------|--|
| 2    | Library Desk          |  |
| 3    | Staff Office          |  |
| 4    | WC's                  |  |
| 5    | Library Lobby         |  |
| 6    | IT Office             |  |
| 7    | Classroom ML1         |  |
| 8    | Classroom ML2         |  |
| 9    | Media Suite and Lobby |  |
| 10   | Staircase             |  |
| Key: |                       |  |
| Ney. |                       |  |

Existing Solid Wall Construction

Existing Stud Wall Construction

|                            | isted Building<br>Consent | JD/ED                   | 05/12/2023 |  |
|----------------------------|---------------------------|-------------------------|------------|--|
| Rev. N                     | lotes                     | Drawn/<br>Checked       | Date       |  |
| Jona                       | athan Tu                  | ckey Des                | ign        |  |
| Tel +44                    | (0)20 8960 190            | 9                       | -          |  |
| 58 Milsc<br>London '<br>UK | on Road<br>W14 OLB        |                         |            |  |
| www.jon                    | athantuckey.cor           | n                       |            |  |
| Project                    | Acland                    | Acland Burghley T Level |            |  |
| Title                      | Existing                  | g - GA Plan             |            |  |
| Scale at                   | A1 Scale at               | A3                      |            |  |
| 1:50                       | 1:100                     |                         |            |  |