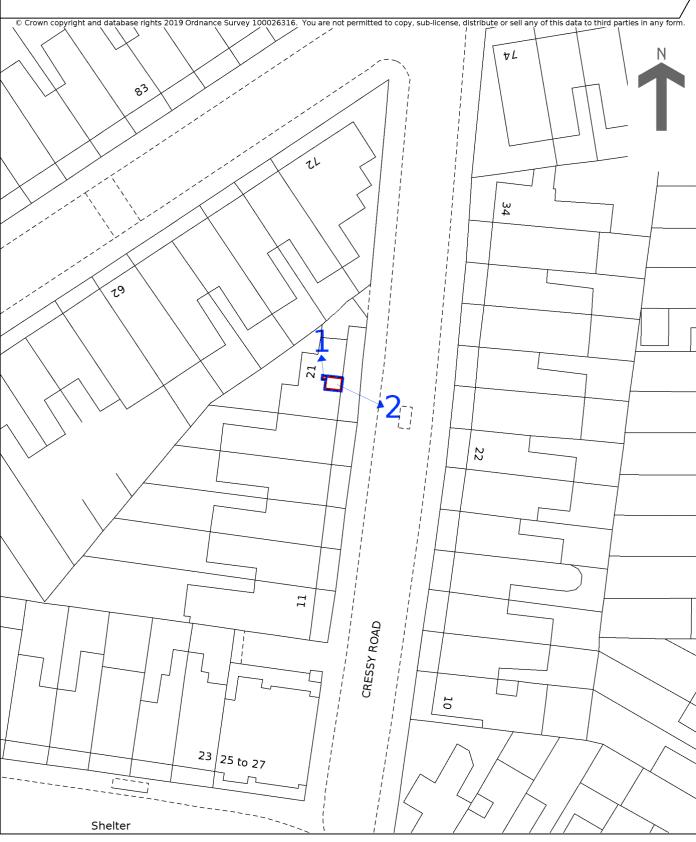

This official copy was delivered electronically and when printed will not be to scale. You can obtain a paper official copy by ordering one from HM Land Registry.

This official copy is issued on 21 November 2019 shows the state of this title plan on 21 November 2019 at 17:35:00. It is admissible in evidence to the same extent as the original (s.67 Land Registration Act 2002). This title plan shows the general position, not the exact line, of the boundaries. It may be subject to distortions in scale. Measurements scaled from this plan may not match measurements between the same points on the ground.

This title is dealt with by the HM Land Registry, Croydon Office .

HM Land Registry Official copy of title plan

Title number **BB2332**Ordnance Survey map reference **TQ2785NE**Scale **1:500** enlarged from **1:1250**Administrative area **Camden** 