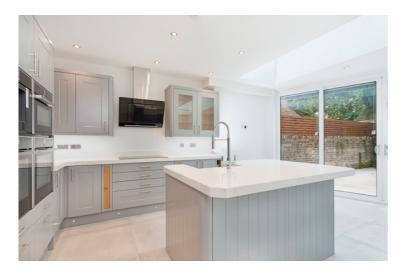

## **Long Description**

A stunning three bedroom Victorian house positioned on a quiet residential turning, just a few hundred meters from the southern entrance to Hampstead Heath.

The property has been newly refurbished to an exceptionally high standard by the current owners to create a wonderful family space throughout, including herringbone parquet flooring to the hallway and living room, separate utility room, two luxury bathrooms, and ground floor cloakroom.

Particular features include:-

- •Megaflow central heating/hot water with underfloor heating at ground level and reproduction column radiators on the 1st and 2nd floors
- Air conditioning in orangery style to the kitchen and master bedroom
- Programmable Velux window on upper landing with rain sensor
- •Kitchen includes conventional oven, steamer oven, combi microwave oven and coffee maker. Integrated fridge/freezer and dishwasher
- Sliding patio doors with integrated blinds.
- ·Separate utility room with washer and drier.
- •All Bosch/Neff appliances
- •Electric opening roof light in kitchen
- •Programmable alarm system and security camera with hard disc recorder.
- All new hardwood sash windows with double glazing
- •German Hans Grohe bathroom fittings with push button control
- Porcelain tiling throughout
- Plantation shutters in living room