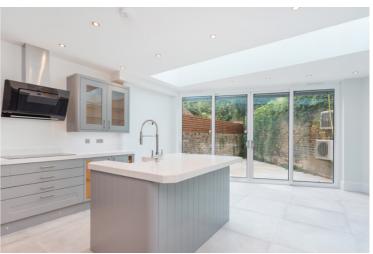

## **Long Description**

A stunning three bedroom Victorian house positioned on a quiet residential turning, just a few hundred meters from the southern entrance to Hampstead Heath.

The property has been newly refurbished to an exceptionally high standard by the current owners to create a wonderful family space throughout, including herringbone parquet flooring to the hallway and living room, separate utility room, two luxury bathrooms, and ground floor cloakroom.

Particular features include:-

- •Megaflow central heating/hot water with underfloor heating at ground level and reproduction column radiators on the 1st and 2nd floors
- Air conditioning in orangery style to the kitchen and master bedroom
- Programmable Velux window on upper landing with rain sensor
- •Kitchen includes conventional oven, steamer oven, combi microwave oven and coffee maker. Integrated fridge/freezer and dishwasher
- Sliding patio doors with integrated blinds.
- ·Separate utility room with washer and drier.
- •All Bosch/Neff appliances
- •Electric opening roof light in kitchen
- •Programmable alarm system and security camera with hard disc recorder.
- All new hardwood sash windows with double glazing
- •German Hans Grohe bathroom fittings with push button control
- Porcelain tiling throughout
- Plantation shutters in living room