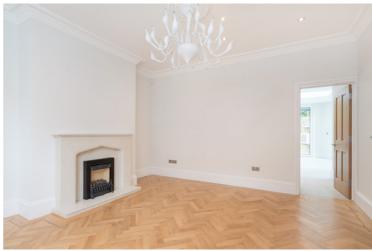

## **Long Description**

A stunning three bedroom Victorian house positioned on a quiet residential turning, just a few hundred meters from the southern entrance to Hampstead Heath.

The property has been newly refurbished to an exceptionally high standard by the current owners to create a wonderful family space throughout, including herringbone parquet flooring to the hallway and living room, separate utility room, two luxury bathrooms, and ground floor cloakroom.

Particular features include:-

- •Megaflow central heating/hot water with underfloor heating at ground level and reproduction column radiators on the 1st and 2nd floors
- Air conditioning in orangery style to the kitchen and master bedroom
- Programmable Velux window on upper landing with rain sensor
- •Kitchen includes conventional oven, steamer oven, combi microwave oven and coffee maker. Integrated fridge/freezer and dishwasher
- Sliding patio doors with integrated blinds.
- ·Separate utility room with washer and drier.
- •All Bosch/Neff appliances
- •Electric opening roof light in kitchen
- •Programmable alarm system and security camera with hard disc recorder.
- All new hardwood sash windows with double glazing
- •German Hans Grohe bathroom fittings with push button control
- Porcelain tiling throughout
- Plantation shutters in living room