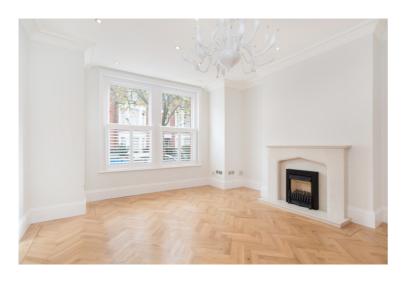

## **Long Description**

A stunning three bedroom Victorian house positioned on a quiet residential turning, just a few hundred meters from the southern entrance to Hampstead Heath.

The property has been newly refurbished to an exceptionally high standard by the current owners to create a wonderful family space throughout, including herringbone parquet flooring to the hallway and living room, separate utility room, two luxury bathrooms, and ground floor cloakroom.

Particular features include:-

- •Megaflow central heating/hot water with underfloor heating at ground level and reproduction column radiators on the 1st and 2nd floors
- Air conditioning in orangery style to the kitchen and master bedroom
- Programmable Velux window on upper landing with rain sensor
- •Kitchen includes conventional oven, steamer oven, combi microwave oven and coffee maker. Integrated fridge/freezer and dishwasher
- Sliding patio doors with integrated blinds.
- ·Separate utility room with washer and drier.
- •All Bosch/Neff appliances
- •Electric opening roof light in kitchen
- •Programmable alarm system and security camera with hard disc recorder.
- All new hardwood sash windows with double glazing
- •German Hans Grohe bathroom fittings with push button control
- Porcelain tiling throughout
- Plantation shutters in living room