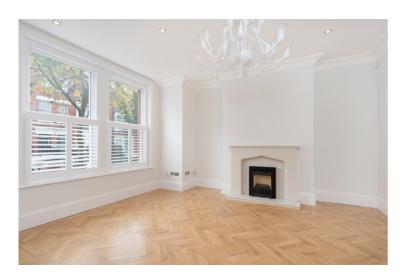

## **Long Description**

A stunning three bedroom Victorian house positioned on a quiet residential turning, just a few hundred meters from the southern entrance to Hampstead Heath.

The property has been newly refurbished to an exceptionally high standard by the current owners to create a wonderful family space throughout, including herringbone parquet flooring to the hallway and living room, separate utility room, two luxury bathrooms, and ground floor cloakroom.

Particular features include:-

- •Megaflow central heating/hot water with underfloor heating at ground level and reproduction column radiators on the 1st and 2nd floors
- Air conditioning in orangery style to the kitchen and master bedroom
- Programmable Velux window on upper landing with rain sensor
- •Kitchen includes conventional oven, steamer oven, combi microwave oven and coffee maker. Integrated fridge/freezer and dishwasher
- Sliding patio doors with integrated blinds.
- ·Separate utility room with washer and drier.
- •All Bosch/Neff appliances
- •Electric opening roof light in kitchen
- •Programmable alarm system and security camera with hard disc recorder.
- All new hardwood sash windows with double glazing
- •German Hans Grohe bathroom fittings with push button control
- Porcelain tiling throughout
- Plantation shutters in living room