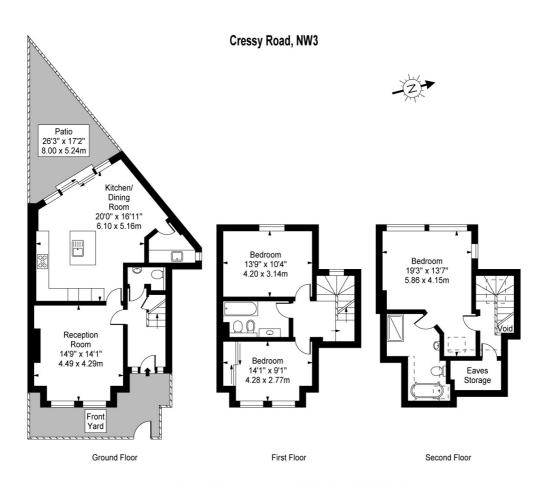

Approx Gross Internal Area 1416 Sq Ft - 131.50 Sq M

Approx Floor Area Including Restricted Heights 1484 Sq Ft - 137.89 Sq M

For Illustration Purposes Only - Not To Scale Floor Plan by www.nogaphotostudio.com Ref: No.35300

This floor plan should be used as a general outline for guidance only. Any intending purchaser or lessee should satisfy themselves by inspection, searches, enquiries and full survey as to the correctness of each statement. Any areas, measurement or distances quoted are approximate and should not be used to value a property or be the basis of any sale or let.