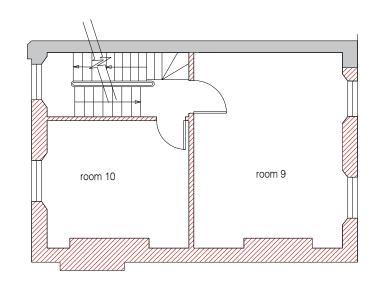

118 Malden Road, London NW5 4BY

Floor Plans 2 - Demolition

Scale: 1:100@A3 Date: July 2023

Issue Status: Full Planning

 Job No:
 Drawing Number:

 118MR01
 118MR/FP/D2

ROOF

GENERAL NOTES: To be read in conjunction with all relevant Architects', Services and Structural Engineers' drawings. All Existing site, tree and building information has been compiled from different sources. All dimensions to be checked on site.