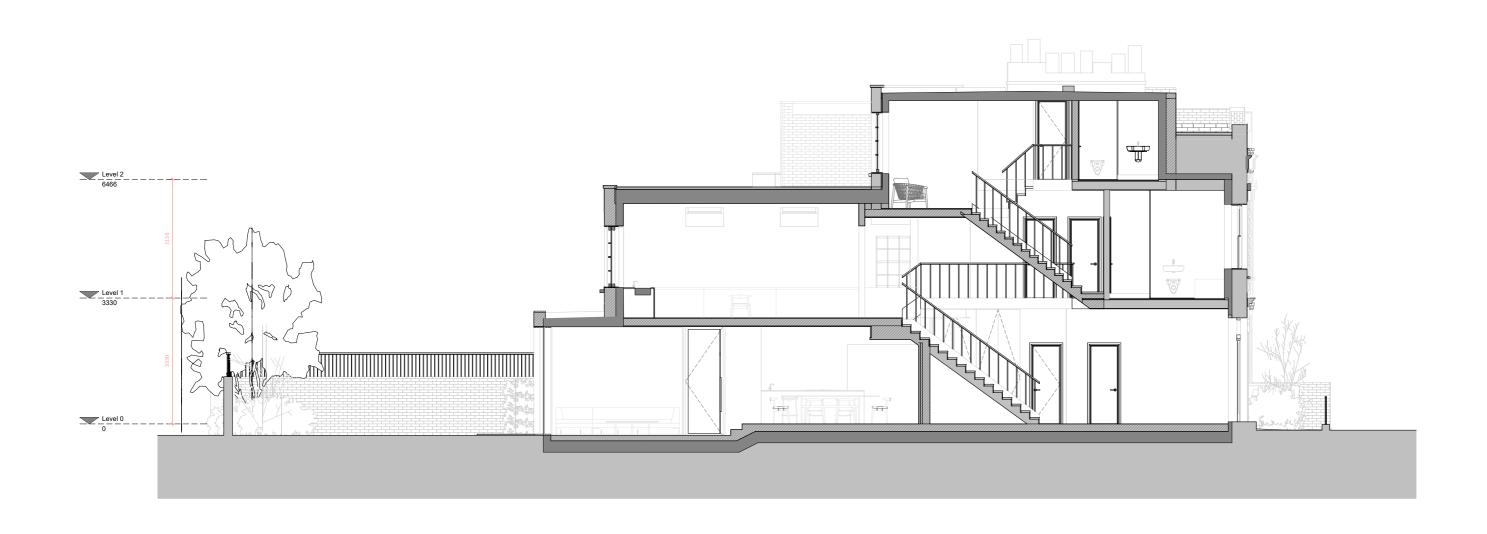

Description

bere:architects

KEY:

Existing walls

Proposed new walls

Thermal envelope

General Notes

1. Use figured dimensions only