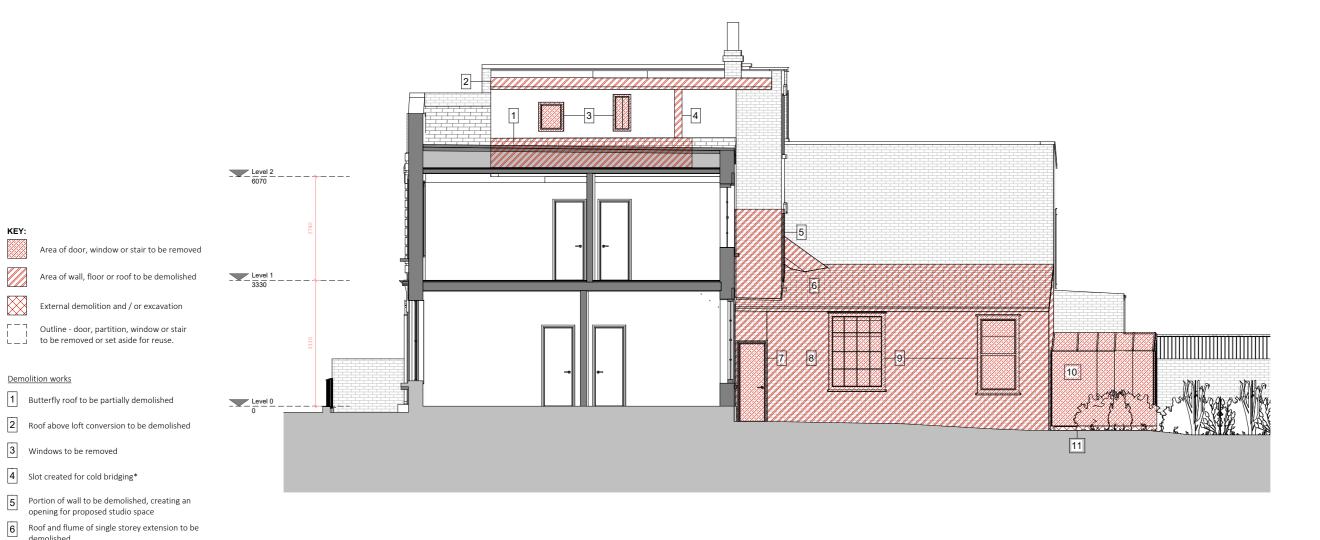

8 All walls of existing extension to be demolished

11 Flooring beneath greenhouse to be excavated

Project 26 Willes Road

Subject

Scale @A1 1:50

KEY:

Demolition works

3 Windows to be removed

demolished 7 Door to be removed

9 Windows to be removed 10 Greenhouse to be removed

4 Slot created for cold bridging\*

1:100 Scale @A3 Creation Date 18/11/22 Description

Date Author Checker

General Notes

1. Use figured dimensions only