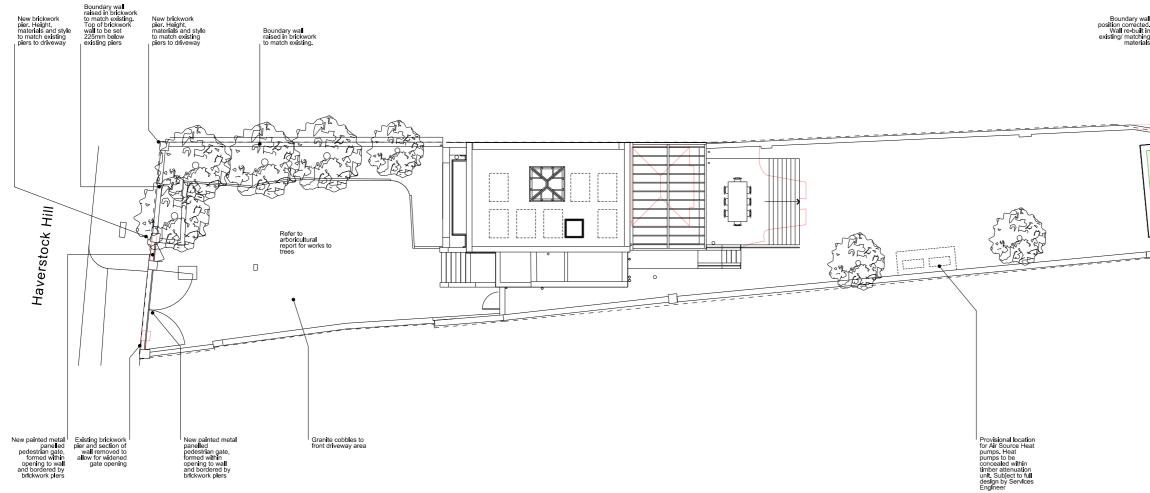

- 2
- Refer to window survey for proposed alterations to existing windows. Refer to moulding schedule for proposals relating to architraves, coping, ceiling roses, skirting etc. Refer to damp proof report and remedials works for damp proofing works to lower ground floor. Refer to services information for details relating to drainage and comfort heating/ cooling. Refer to arboriculturalist reports for tree works. -
- -
- -

Proposed outbuilding. S outbuilding drawings for further details Shed to No.131

Denotes extent of demolition/ line of existing Denotes area of new wall construction