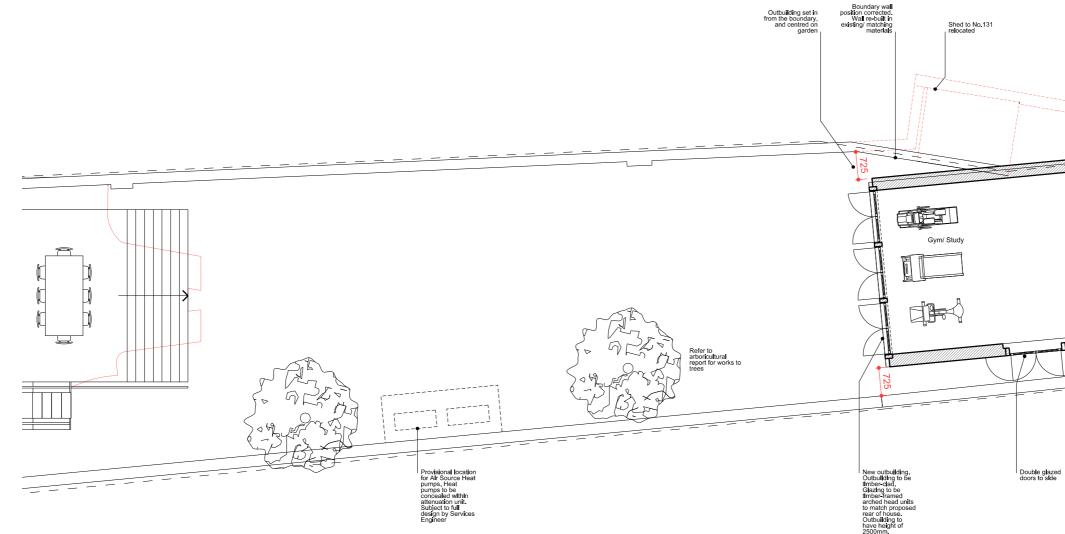

- Refer to window survey for proposed alterations to existing windows.
  Refer to moulding schedule for proposals relating to architraves, coping, ceiling
  roses, skirting etc.
  Refer to damp proof report and remedials works for damp proofing works to lower
  ground floor,
  Refer to services information for details relating to drainage and comfort heating/
  cooling,
  Refer to aboriculturalist reports for tree works.

- Outbuilding to form boundary to No.131 where wall straightens after Double glazed window to side

 $\sim$ 

Denotes extent of demolition/ line of existing Denotes area of new wall construction

| A 22<br>B 00<br>C 1<br>D 1<br>E 00<br>F 00<br>G 1<br>H 0 | Date<br>29.06.23<br>04.07.23<br>13.07.23<br>18.07.23<br>05.09.23<br>08.09.23<br>16.10.23<br>09.11.23<br>15.12.23 | Description<br>Client amendments incorporated<br>Client amendments incorporated<br>Client amendments incorporated<br>Heritage Chicer comments incorporated<br>Heritage Chicer comments incorporated<br>Heritage Chicer comments incorporated<br>Arboriculturalist/ Client amendments incorporated<br>Arboriculturalist/ Client amendments incorporated |
|----------------------------------------------------------|------------------------------------------------------------------------------------------------------------------|--------------------------------------------------------------------------------------------------------------------------------------------------------------------------------------------------------------------------------------------------------------------------------------------------------------------------------------------------------|
|----------------------------------------------------------|------------------------------------------------------------------------------------------------------------------|--------------------------------------------------------------------------------------------------------------------------------------------------------------------------------------------------------------------------------------------------------------------------------------------------------------------------------------------------------|

- boundary wall constructed from brickwork to match existing boundary wall adjacent, with outbuilding facade positioned behind

Denotes extent of demolition/ line of existing

Scale 1:100 A3

Denotes area of new wall construction