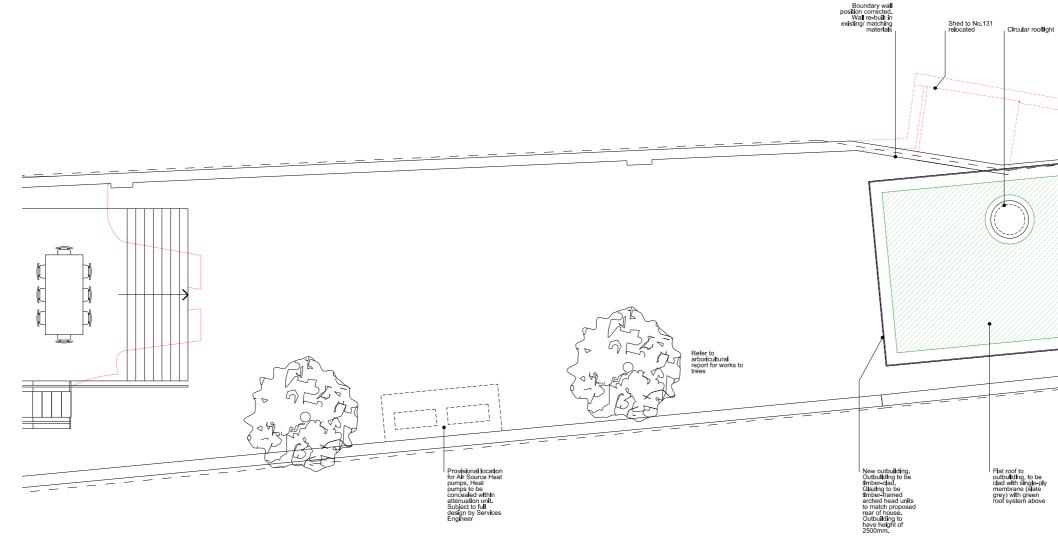

- Refer to window survey for proposed alterations to existing windows.
  Refer to moulding schedule for proposals relating to architraves, coping, ceiling
  roses, skirting etc.
  Refer to damp proof report and remedials works for damp proofing works to lower
  ground floor,
  Refer to services information for details relating to drainage and comfort heating/
  cooling,
  Refer to aboriculturalist reports for tree works.

- boundary wall constructed from brickwork to match existing boundary wall adjacent, with outbuilding facade positioned behind

Denotes extent of demolition/ line of existing

Scale 1:100 A3

Denotes area of new wall construction