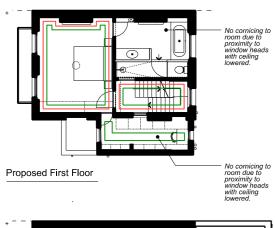

## Proposed Second Floor

Skirting Architrave Cornice Type 01: Throughout Property ———— Type 01: Throughout Property Type 01: Lower Ground Floor Supplier: The Victorian Emporium Specification: Large Skirting Boards with a creat and straight profile, (SKU: 2852) Merial: Redwood. Size: 215 x 21mm. Height cut down to 175mm high. Supplier: Skirting4U Specification: 'Antique 2 MDF Architrave'. Material: MDF. Size: 70mm x 18mm. Supplier: British Mouldings Specification: 'C26 Small Georgian Cornice' Material: Plaster. Size: 75mm x 80mm. Type 02: Ground, First, Second Floor Supplier: British Mouldings Specification: 'C18 Small Egg & Dart Cornice' Material: Plastic Size: 100mm x 100mm.

Copyright © Flower Michelin Architects LLP 2023

- Refer to window survey for proposed alterations to existing windows.
  Refer to moulding schedule for proposals relating to architraves, coping, ceiling roses, skriting etc.
  Refer to damp proof report and remedials works for damp proofing works to lower ground floor.
  Refer to services information for details relating to drainage and comfort heating/cooling.
  Refer to arboriculturalist reports for tree works.