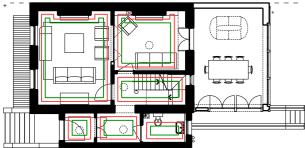

## Proposed Second Floor

Skirting Architrave Cornice Type 01: Throughout Property ———— Type 01: Throughout Property Type 01: Lower Ground Floor Supplier: The Victorian Emporium Specification: Large Skirting Boards with a creat and straight profile, (SKU: 2852) Merial: Redwood. Size: 215 x 21mm. Height cut down to 175mm high. Supplier: Skirting4U Specification: 'Antique 2 MDF Architrave'. Material: MDF. Size: 70mm x 18mm. Supplier: British Mouldings Specification: 'C26 Small Georgian Cornice' Material: Plaster. Size: 75mm x 80mm. Type 02: Ground, First, Second Floor Supplier: British Mouldings Specification: 'C18 Small Egg & Dart Cornice' Material: Plastic Size: 100mm x 100mm.

Copyright © Flower Michelin Architects LLP 2023

- Refer to window survey for proposed alterations to existing windows.
  Refer to moulding schedule for proposals relating to architraves, coping, ceiling roses, skriting etc.
  Refer to damp proof report and remedials works for damp proofing works to lower ground floor.
  Refer to services information for details relating to drainage and comfort heating/cooling.
  Refer to arboriculturalist reports for tree works.