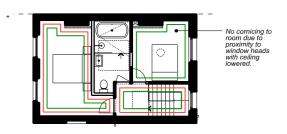

## Proposed Second Floor

Skirting Architrave Cornice Type 01: Throughout Property ———— Type 01: Throughout Property Type 01: Lower Ground Floor Supplier: The Victorian Emporium Specification: Large Skirting Boards with a creat and straight profile, (SKU: 2852) Merial: Redwood. Size: 215 x 21mm. Height cut down to 175mm high. Supplier: Skirting4U Specification: 'Antique 2 MDF Architrave'. Material: MDF. Size: 70mm x 18mm. Supplier: British Mouldings Specification: 'C26 Small Georgian Cornice' Material: Plaster. Size: 75mm x 80mm. Type 02: Ground, First, Second Floor Supplier: British Mouldings Specification: 'C18 Small Egg & Dart Cornice' Material: Plastic Size: 100mm x 100mm.

Copyright © Flower Michelin Architects LLP 2023

- Refer to window survey for proposed alterations to existing windows.
  Refer to moulding schedule for proposals relating to architraves, coping, ceiling roses, skriting etc.
  Refer to damp proof report and remedials works for damp proofing works to lower ground floor.
  Refer to services information for details relating to drainage and comfort heating/cooling.
  Refer to arboriculturalist reports for tree works.