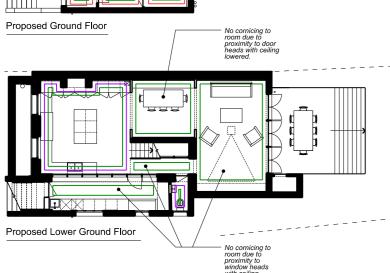

## Proposed Second Floor

Skirting Architrave Cornice Type 01: Throughout Property ———— Type 01: Throughout Property Type 01: Lower Ground Floor Supplier: The Victorian Emporium Specification: Large Skirting Boards with a creat and straight profile, (SKU: 2852) Merial: Redwood. Size: 215 x 21mm. Height cut down to 175mm high. Supplier: Skirting4U Specification: 'Antique 2 MDF Architrave'. Material: MDF. Size: 70mm x 18mm. Supplier: British Mouldings Specification: 'C26 Small Georgian Cornice' Material: Plaster. Size: 75mm x 80mm. Type 02: Ground, First, Second Floor Supplier: British Mouldings Specification: 'C18 Small Egg & Dart Cornice' Material: Plastic Size: 100mm x 100mm.

Copyright © Flower Michelin Architects LLP 2023

- Refer to window survey for proposed alterations to existing windows.
  Refer to moulding schedule for proposals relating to architraves, coping, ceiling roses, skriting etc.
  Refer to damp proof report and remedials works for damp proofing works to lower ground floor.
  Refer to services information for details relating to drainage and comfort heating/cooling.
  Refer to arboriculturalist reports for tree works.