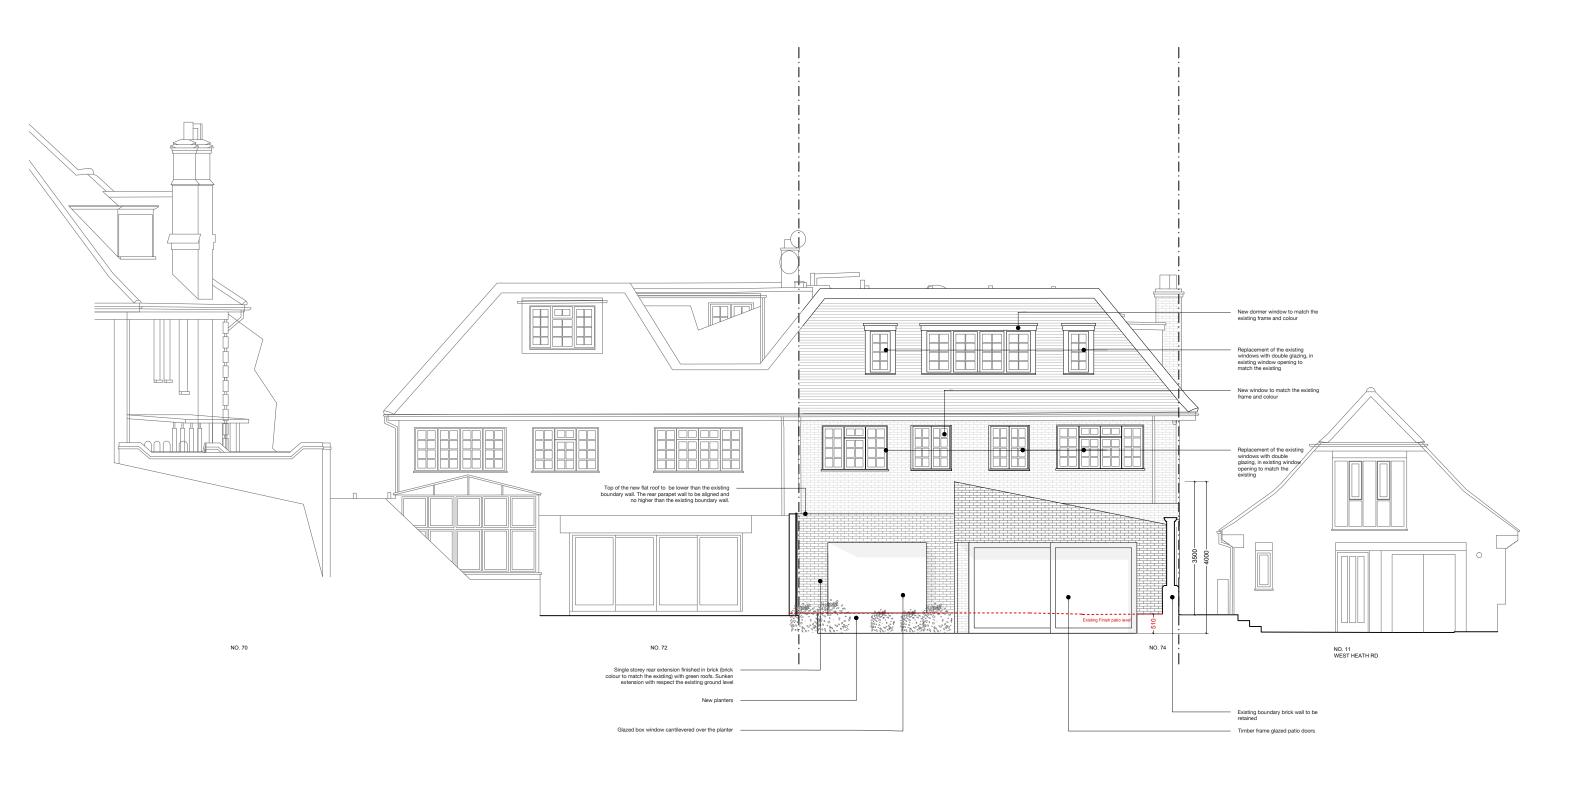

| REV. DATE DESCRIPTION                                        | REV | DATE | DESCRIPTION | DISCLAIMER                                                                                                                                  |                                                 |           | a F773 Street CLIENT: MICHAEL BATES & KATE GIBBONS           |
|--------------------------------------------------------------|-----|------|-------------|---------------------------------------------------------------------------------------------------------------------------------------------|-------------------------------------------------|-----------|--------------------------------------------------------------|
| A 05.12.2023 EXTENSIONS HEIGHT AND DEPTH REDUCED             |     |      |             |                                                                                                                                             | STATUS: PLANNING                                | 7.<br>Lor | a Ezra Street 1st Floor CLIENT: MICHAEL BATES & KATE GIBBONS |
| B 12.12.2023 EXISTING PLANTS TO BE RETAINED AND SHED REMOVED |     |      |             | This drawing is prepared solely for design and planning submission purposes. It is not intended or suitable for either Building Regulations |                                                 | Lor       | rees.archi                                                   |
|                                                              |     |      |             | or Construction purposes and should not be used for such.                                                                                   |                                                 | H U hell  | OW/PROPOSED REAR ELEVATION                                   |
|                                                              |     |      |             |                                                                                                                                             |                                                 | JOB NO:   | 596                                                          |
|                                                              |     |      |             |                                                                                                                                             |                                                 |           |                                                              |
|                                                              |     |      |             |                                                                                                                                             |                                                 |           | 00@A3                                                        |
|                                                              |     |      |             |                                                                                                                                             | 0 M2: 1M 0 0 SM 0 0 0 0 0 0 0 0 0 0 0 0 0 0 0 0 | DATE:     | DEC 23 DRAWING NO: AL(02)02 REV.: B                          |
|                                                              |     |      |             |                                                                                                                                             |                                                 | DRAWN BY: | SK DRAWING NO: AL(U2)U2 REV.: B                              |