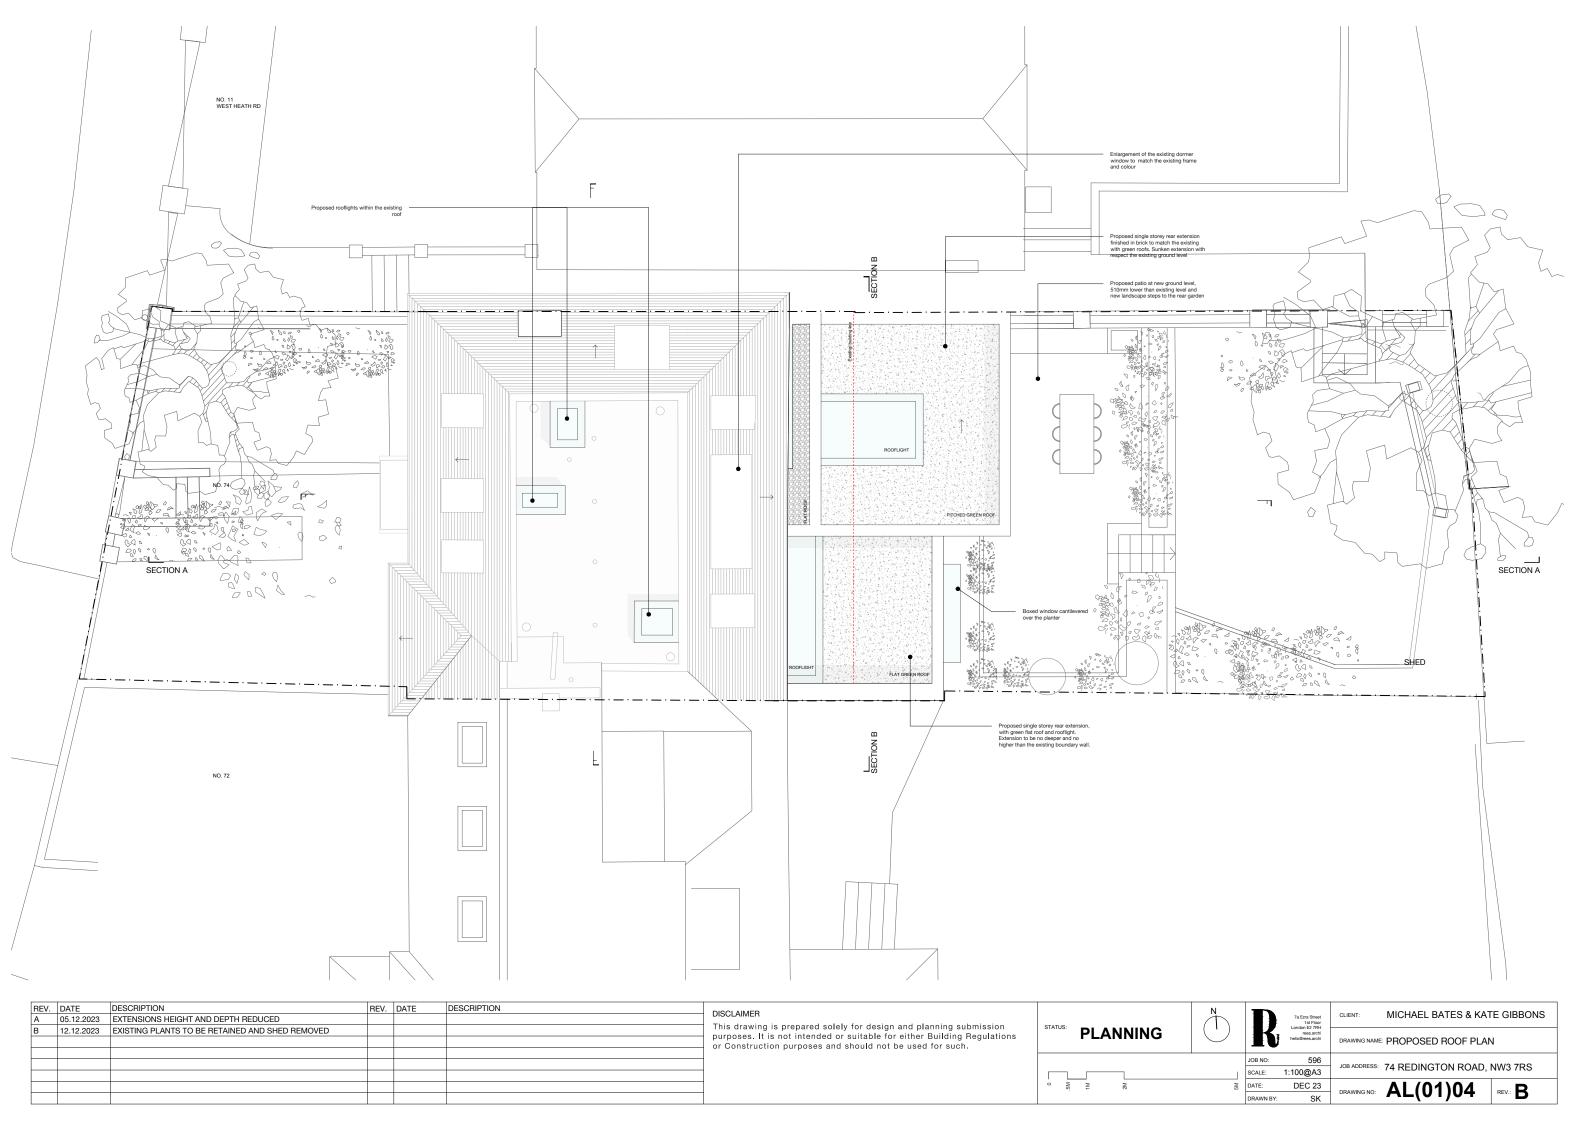

| REV.<br>A<br>B | <br>DESCRIPTION REV. DATE DESCRIPTION  EXTENSIONS HEIGHT AND DEPTH REDUCED  EXISTING PLANTS TO BE RETAINED AND SHED REMOVED | DISCLAIMER  This drawing is prepared solely for design and planning submission purposes. It is not intended or suitable for either Building Regulations | STATUS: PLANNING | 7a Ezra Street 1st Floor London E2 7RH rees.archi | CLIENT: MICHAEL BATES & KATE GIBBONS    |
|----------------|-----------------------------------------------------------------------------------------------------------------------------|---------------------------------------------------------------------------------------------------------------------------------------------------------|------------------|---------------------------------------------------|-----------------------------------------|
|                |                                                                                                                             | or Construction purposes and should not be used for such.                                                                                               | LAMMING          | hello@rees.archi                                  | DRAWING NAME: PROPOSED SECTION BB'      |
|                |                                                                                                                             |                                                                                                                                                         |                  | JOB NO: 596                                       | JOB ADDRESS: 74 REDINGTON ROAD, NW3 7RS |
|                |                                                                                                                             |                                                                                                                                                         |                  | SCALE: 1:100@A3                                   | ,                                       |
|                |                                                                                                                             |                                                                                                                                                         | 0 N3:<br>ZM 1 N2 | DATE: DEC 23                                      | DRAWING NO: AL(03)02 REV.: B            |
|                |                                                                                                                             |                                                                                                                                                         |                  | DRAWN BY: SK                                      | 7 (20)02                                |