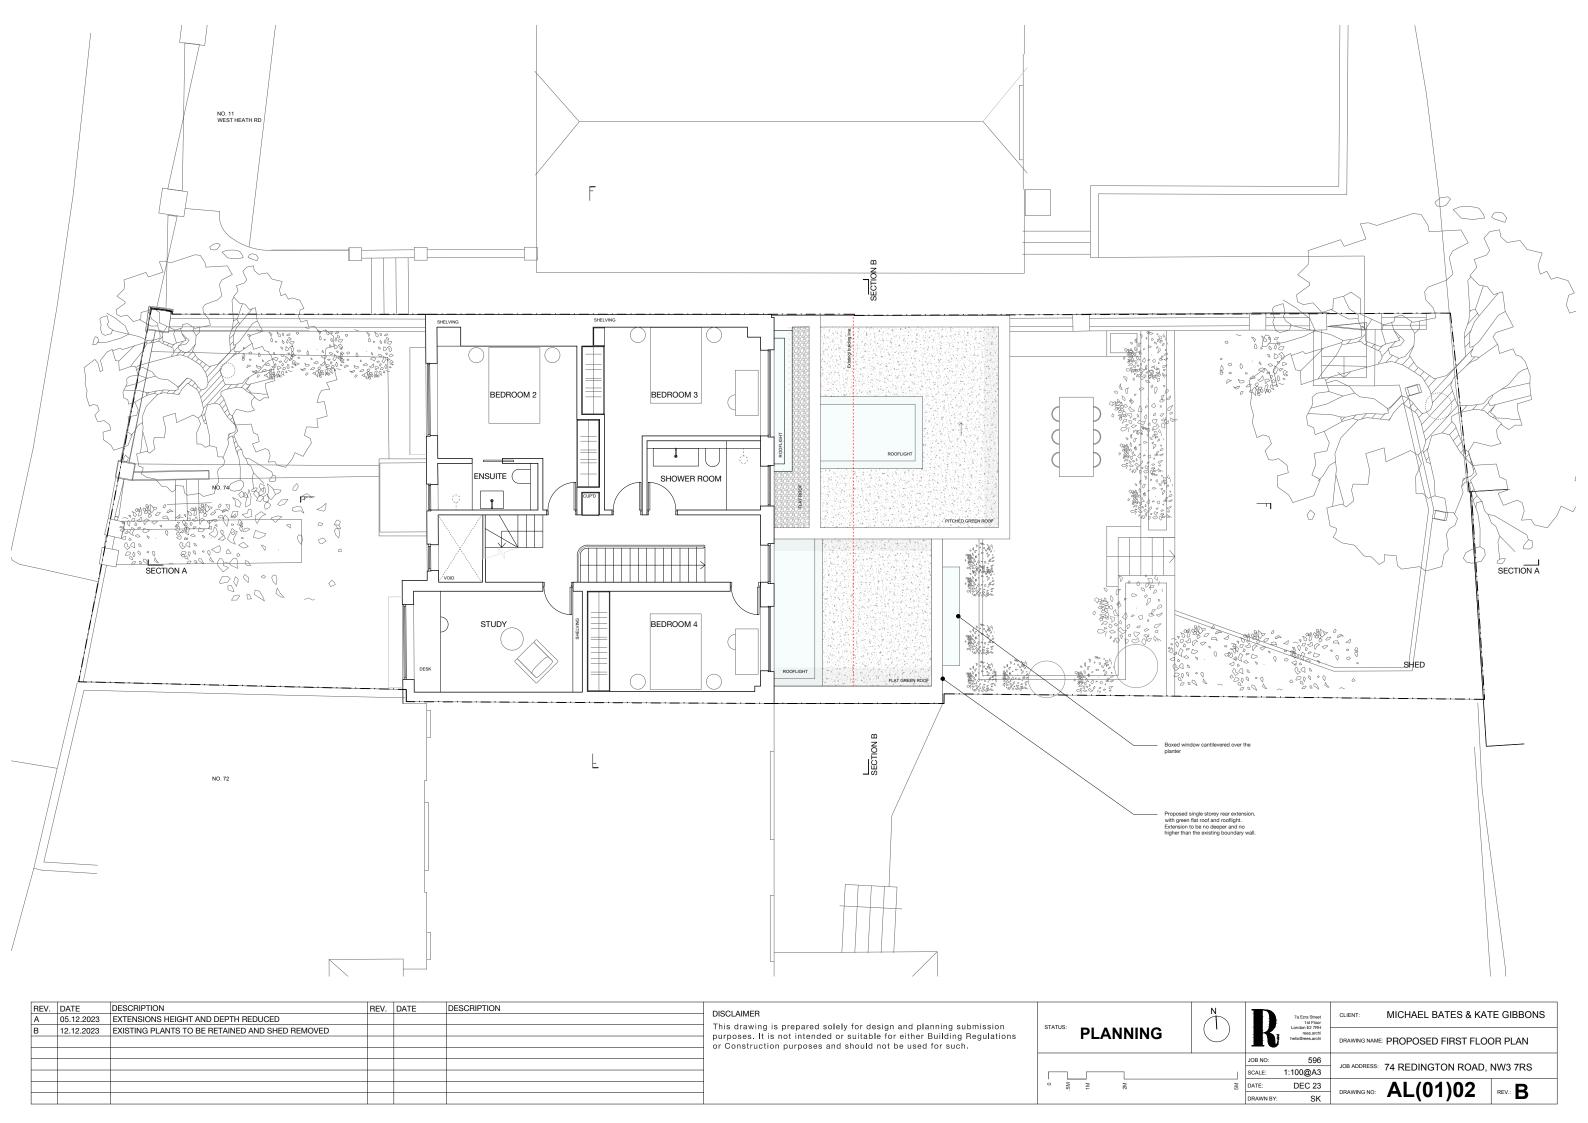

| REV. DATE DESCRIPTION                                        | REV | DATE | DESCRIPTION | DISCLAIMER                                                                                                                                  |                                                 |           | a F773 Street CLIENT: MICHAEL BATES & KATE GIBBONS           |
|--------------------------------------------------------------|-----|------|-------------|---------------------------------------------------------------------------------------------------------------------------------------------|-------------------------------------------------|-----------|--------------------------------------------------------------|
| A 05.12.2023 EXTENSIONS HEIGHT AND DEPTH REDUCED             |     |      |             |                                                                                                                                             | STATUS: PLANNING                                | 7.<br>Lor | a Ezra Street 1st Floor CLIENT: MICHAEL BATES & KATE GIBBONS |
| B 12.12.2023 EXISTING PLANTS TO BE RETAINED AND SHED REMOVED |     |      |             | This drawing is prepared solely for design and planning submission purposes. It is not intended or suitable for either Building Regulations |                                                 | Lor       | rees.archi                                                   |
|                                                              |     |      |             | or Construction purposes and should not be used for such.                                                                                   |                                                 | H U hell  | OW/PROPOSED REAR ELEVATION                                   |
|                                                              |     |      |             |                                                                                                                                             |                                                 | JOB NO:   | 596                                                          |
|                                                              |     |      |             |                                                                                                                                             |                                                 |           |                                                              |
|                                                              |     |      |             |                                                                                                                                             |                                                 |           | 00@A3                                                        |
|                                                              |     |      |             |                                                                                                                                             | 0 M2: 1M 0 0 SM 0 0 0 0 0 0 0 0 0 0 0 0 0 0 0 0 | DATE:     | DEC 23 DRAWING NO: AL(02)02 REV.: B                          |
|                                                              |     |      |             |                                                                                                                                             |                                                 | DRAWN BY: | SK DRAWING NO: AL(U2)U2 REV.: B                              |