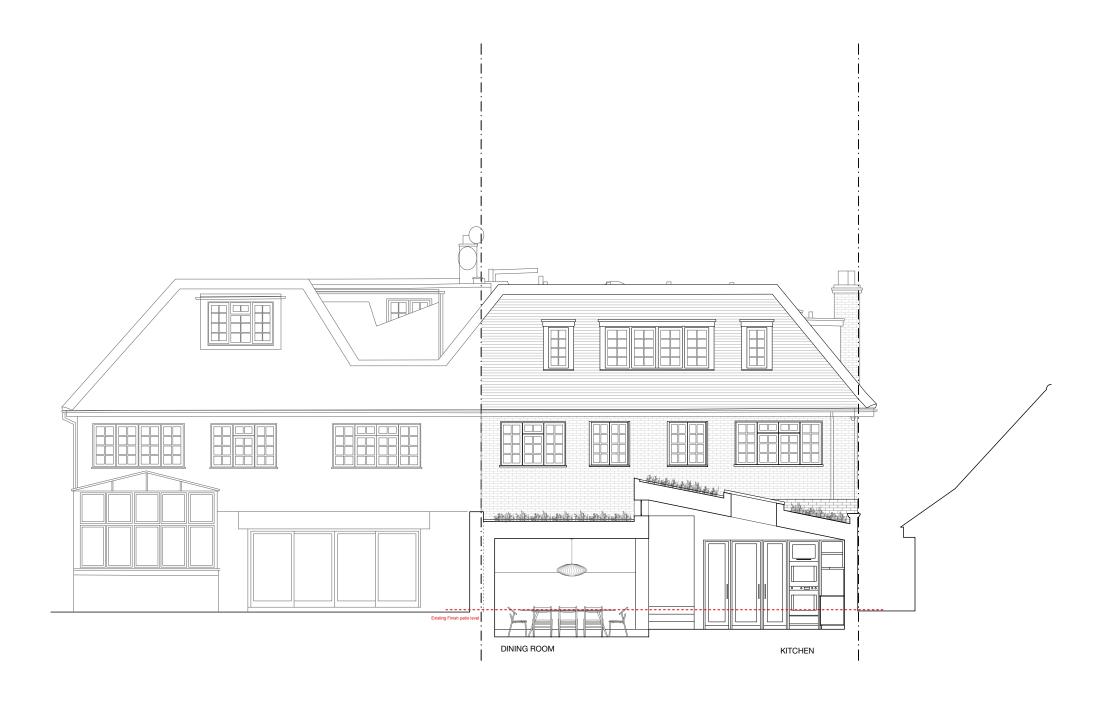

| REV. DATE DESCRIPTION                                        | REV | DATE | DESCRIPTION | DISCLAIMER                                                                                                                                  |                                                 |           | a F773 Street CLIENT: MICHAEL BATES & KATE GIBBONS           |
|--------------------------------------------------------------|-----|------|-------------|---------------------------------------------------------------------------------------------------------------------------------------------|-------------------------------------------------|-----------|--------------------------------------------------------------|
| A 05.12.2023 EXTENSIONS HEIGHT AND DEPTH REDUCED             |     |      |             |                                                                                                                                             | STATUS: PLANNING                                | 7.<br>Lor | a Ezra Street 1st Floor CLIENT: MICHAEL BATES & KATE GIBBONS |
| B 12.12.2023 EXISTING PLANTS TO BE RETAINED AND SHED REMOVED |     |      |             | This drawing is prepared solely for design and planning submission purposes. It is not intended or suitable for either Building Regulations |                                                 | Lor       | rees.archi                                                   |
|                                                              |     |      |             | or Construction purposes and should not be used for such.                                                                                   |                                                 | H U hell  | OW/PROPOSED REAR ELEVATION                                   |
|                                                              |     |      |             |                                                                                                                                             |                                                 | JOB NO:   | 596                                                          |
|                                                              |     |      |             |                                                                                                                                             |                                                 |           |                                                              |
|                                                              |     |      |             |                                                                                                                                             |                                                 |           | 00@A3                                                        |
|                                                              |     |      |             |                                                                                                                                             | 0 M2: 1M 0 0 SM 0 0 0 0 0 0 0 0 0 0 0 0 0 0 0 0 | DATE:     | DEC 23 DRAWING NO: AL(02)02 REV.: B                          |
|                                                              |     |      |             |                                                                                                                                             |                                                 | DRAWN BY: | SK DRAWING NO: AL(U2)U2 REV.: B                              |