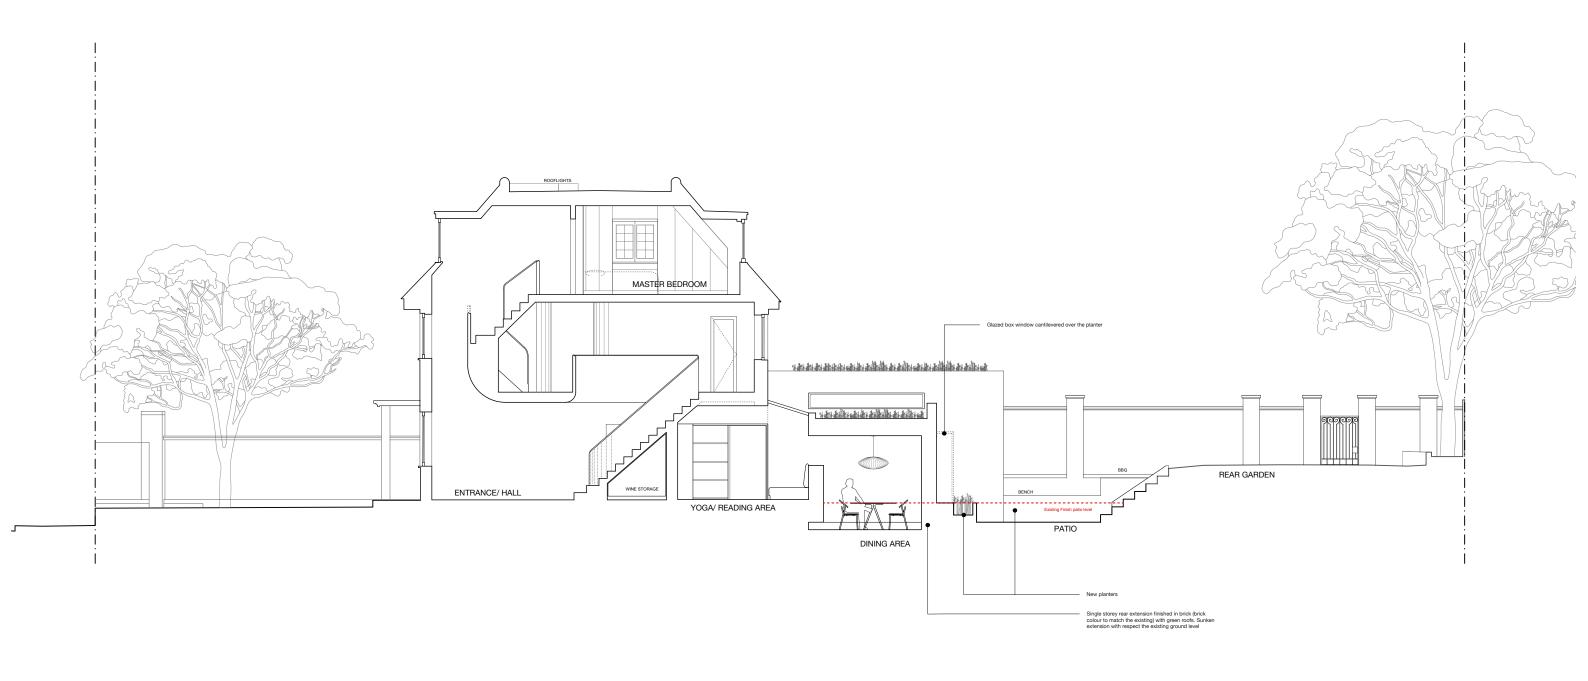

| REV. DATE DESCRIPTION                                        | REV. | DATE | DESCRIPTION | DISCLAIMER                                                                                                                                  |         |          |             |                                                    | CLIENT: MICHAEL BATES & KATE GIBBONS      |          |       |        |  |
|--------------------------------------------------------------|------|------|-------------|---------------------------------------------------------------------------------------------------------------------------------------------|---------|----------|-------------|----------------------------------------------------|-------------------------------------------|----------|-------|--------|--|
| A 05.12.2023 EXTENSIONS HEIGHT AND DEPTH REDUCED             |      |      |             |                                                                                                                                             | STATUS: | PLANNING |             | 7a Ezra Street<br>1st Floor                        | CLIENT: MICHAEL BATES & KATE GIBBONS      |          |       |        |  |
| B 12.12.2023 EXISTING PLANTS TO BE RETAINED AND SHED REMOVED |      |      |             | This drawing is prepared solely for design and planning submission purposes. It is not intended or suitable for either Building Regulations |         |          |             | London E2 7RH rees.archi                           |                                           |          |       |        |  |
|                                                              |      |      |             | or Construction purposes and should not be used for such.                                                                                   |         | LAMMING  | K           | hello@rees.archi DRAWING NAME: PROPOSED SECTION AA |                                           |          |       |        |  |
|                                                              |      |      |             | or sometraction purposes and should not be assured such                                                                                     |         |          |             | 500                                                |                                           |          |       |        |  |
|                                                              |      |      |             |                                                                                                                                             |         |          | JOB NO: 596 | JOB ADDRESS: 74 REDINGTON ROAD, NW3 7RS            |                                           |          |       |        |  |
|                                                              |      |      |             |                                                                                                                                             |         |          | SCALE:      | 1:100@A3                                           | TTREBITOTORTIONS, INTO THE                |          |       |        |  |
|                                                              |      |      |             |                                                                                                                                             |         |          | 7           |                                                    | 0 W 14 W 17 | 1M 2M 5M | DATE: | DEC 23 |  |
|                                                              |      |      |             |                                                                                                                                             |         |          | DRAWN B     | Y: SK                                              | DRAWING NO: AL(U3)UI REV.: B              |          |       |        |  |