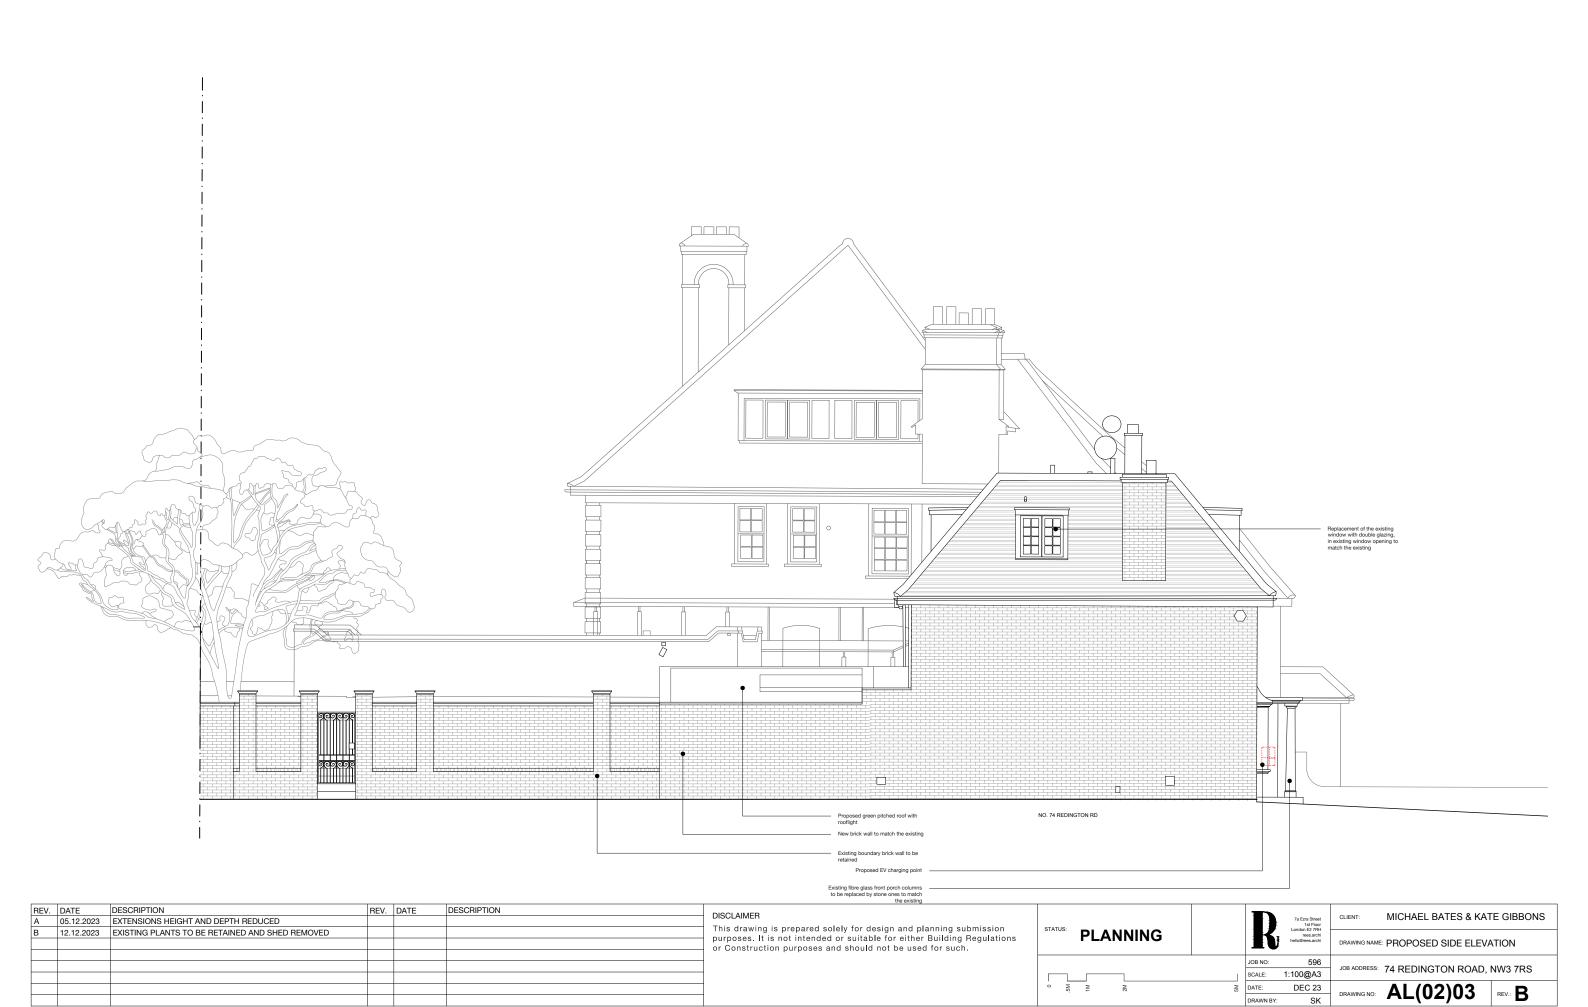

| REV.<br>A<br>B | <br>DESCRIPTION REV. DATE DESCRIPTION  EXTENSIONS HEIGHT AND DEPTH REDUCED  EXISTING PLANTS TO BE RETAINED AND SHED REMOVED | DISCLAIMER  This drawing is prepared solely for design and planning submission purposes. It is not intended or suitable for either Building Regulations | STATUS: PLANNING | 7a Ezra Street 1st Floor London E2 7RH rees.archi | CLIENT: MICHAEL BATES & KATE GIBBONS    |
|----------------|-----------------------------------------------------------------------------------------------------------------------------|---------------------------------------------------------------------------------------------------------------------------------------------------------|------------------|---------------------------------------------------|-----------------------------------------|
|                |                                                                                                                             | or Construction purposes and should not be used for such.                                                                                               | LAMMING          | hello@rees.archi                                  | DRAWING NAME: PROPOSED SECTION BB'      |
|                |                                                                                                                             |                                                                                                                                                         |                  | JOB NO: 596                                       | JOB ADDRESS: 74 REDINGTON ROAD, NW3 7RS |
|                |                                                                                                                             |                                                                                                                                                         |                  | SCALE: 1:100@A3                                   | ,                                       |
|                |                                                                                                                             |                                                                                                                                                         | 0 N3:<br>ZM 1 N2 | DATE: DEC 23                                      | DRAWING NO: AL(03)02 REV.: B            |
|                |                                                                                                                             |                                                                                                                                                         |                  | DRAWN BY: SK                                      | 7 (20)02                                |