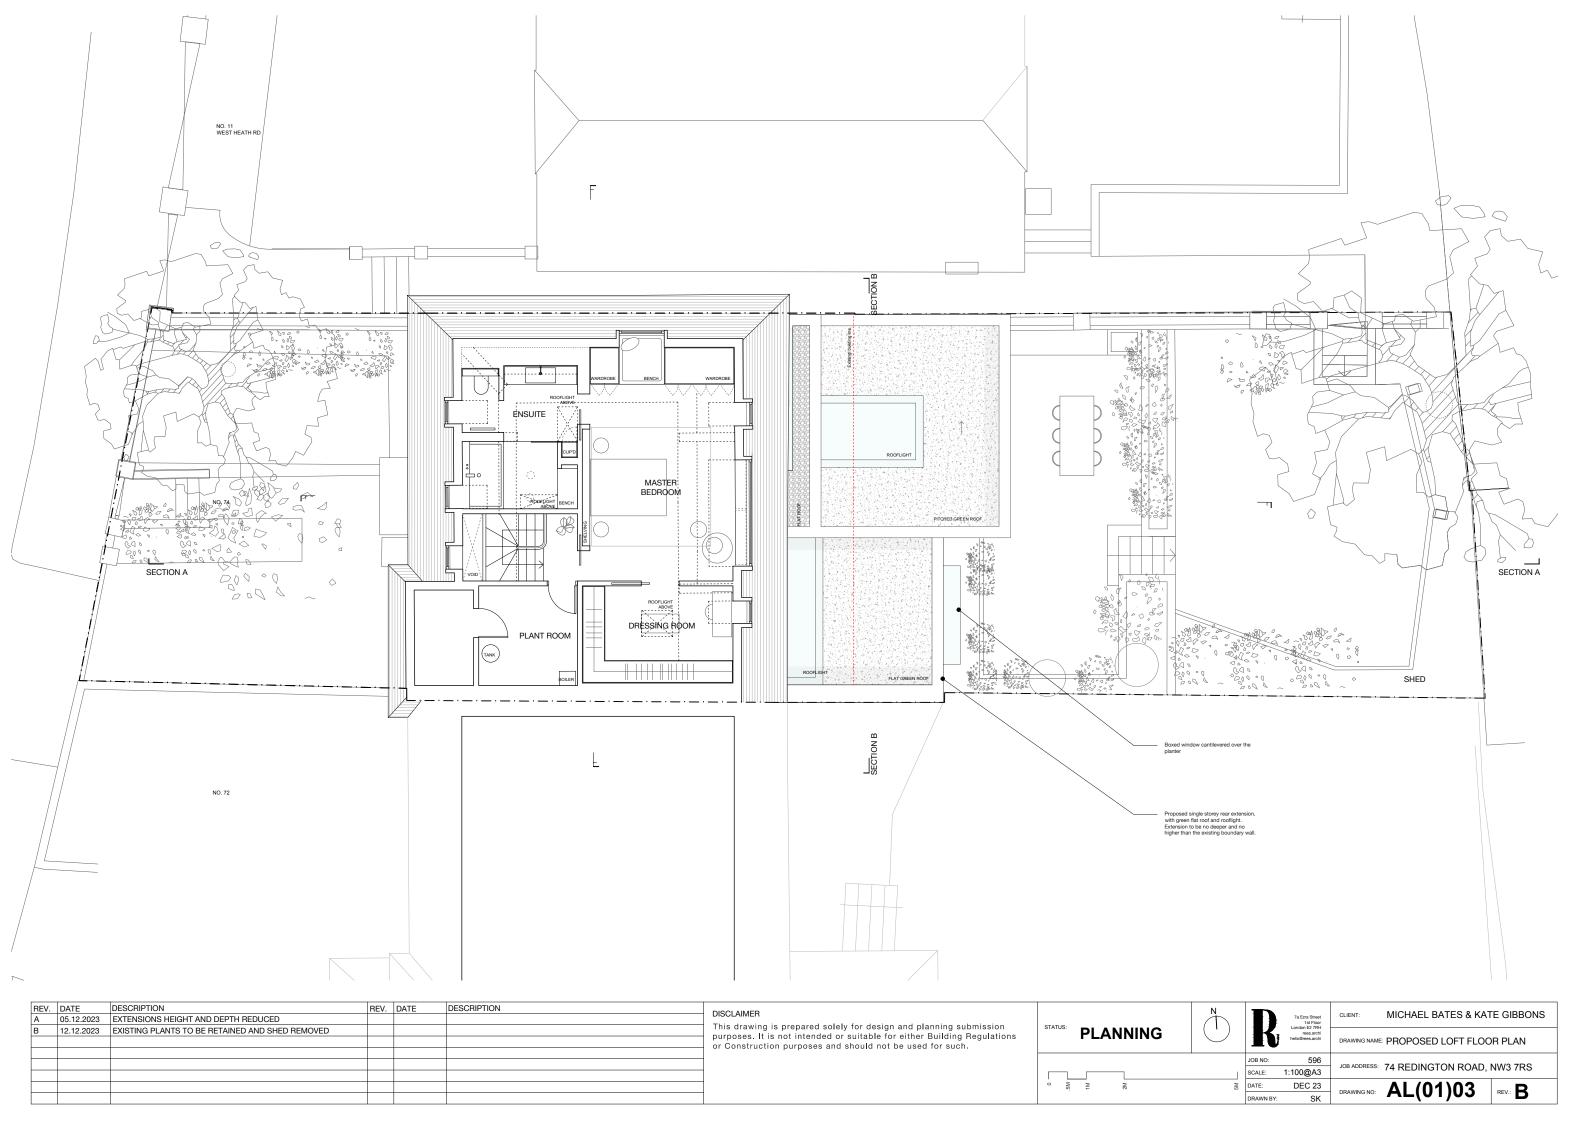

| REV. DATE DESCRIPTION                                        | REV. | DATE | DESCRIPTION | DISCLAIMER                                                                                                                                  |         |          |             |                                                    | CLIENT: MICHAEL BATES & KATE GIBBONS      |          |       |        |  |
|--------------------------------------------------------------|------|------|-------------|---------------------------------------------------------------------------------------------------------------------------------------------|---------|----------|-------------|----------------------------------------------------|-------------------------------------------|----------|-------|--------|--|
| A 05.12.2023 EXTENSIONS HEIGHT AND DEPTH REDUCED             |      |      |             |                                                                                                                                             | STATUS: | PLANNING |             | 7a Ezra Street<br>1st Floor                        | CLIENT: MICHAEL BATES & KATE GIBBONS      |          |       |        |  |
| B 12.12.2023 EXISTING PLANTS TO BE RETAINED AND SHED REMOVED |      |      |             | This drawing is prepared solely for design and planning submission purposes. It is not intended or suitable for either Building Regulations |         |          |             | London E2 7RH rees.archi                           |                                           |          |       |        |  |
|                                                              |      |      |             | or Construction purposes and should not be used for such.                                                                                   |         | LAMMING  | K           | hello@rees.archi DRAWING NAME: PROPOSED SECTION AA |                                           |          |       |        |  |
|                                                              |      |      |             | or sometraction purposes and should not be assured such                                                                                     |         |          |             | 500                                                |                                           |          |       |        |  |
|                                                              |      |      |             |                                                                                                                                             |         |          | JOB NO: 596 | JOB ADDRESS: 74 REDINGTON ROAD, NW3 7RS            |                                           |          |       |        |  |
|                                                              |      |      |             |                                                                                                                                             |         |          | SCALE:      | 1:100@A3                                           | TTREBITOTORTIONS, INTO THE                |          |       |        |  |
|                                                              |      |      |             |                                                                                                                                             |         |          | 7           |                                                    | 0 W 14 W 17 | 1M 2M 5M | DATE: | DEC 23 |  |
|                                                              |      |      |             |                                                                                                                                             |         |          | DRAWN B     | Y: SK                                              | DRAWING NO: AL(U3)UI REV.: B              |          |       |        |  |