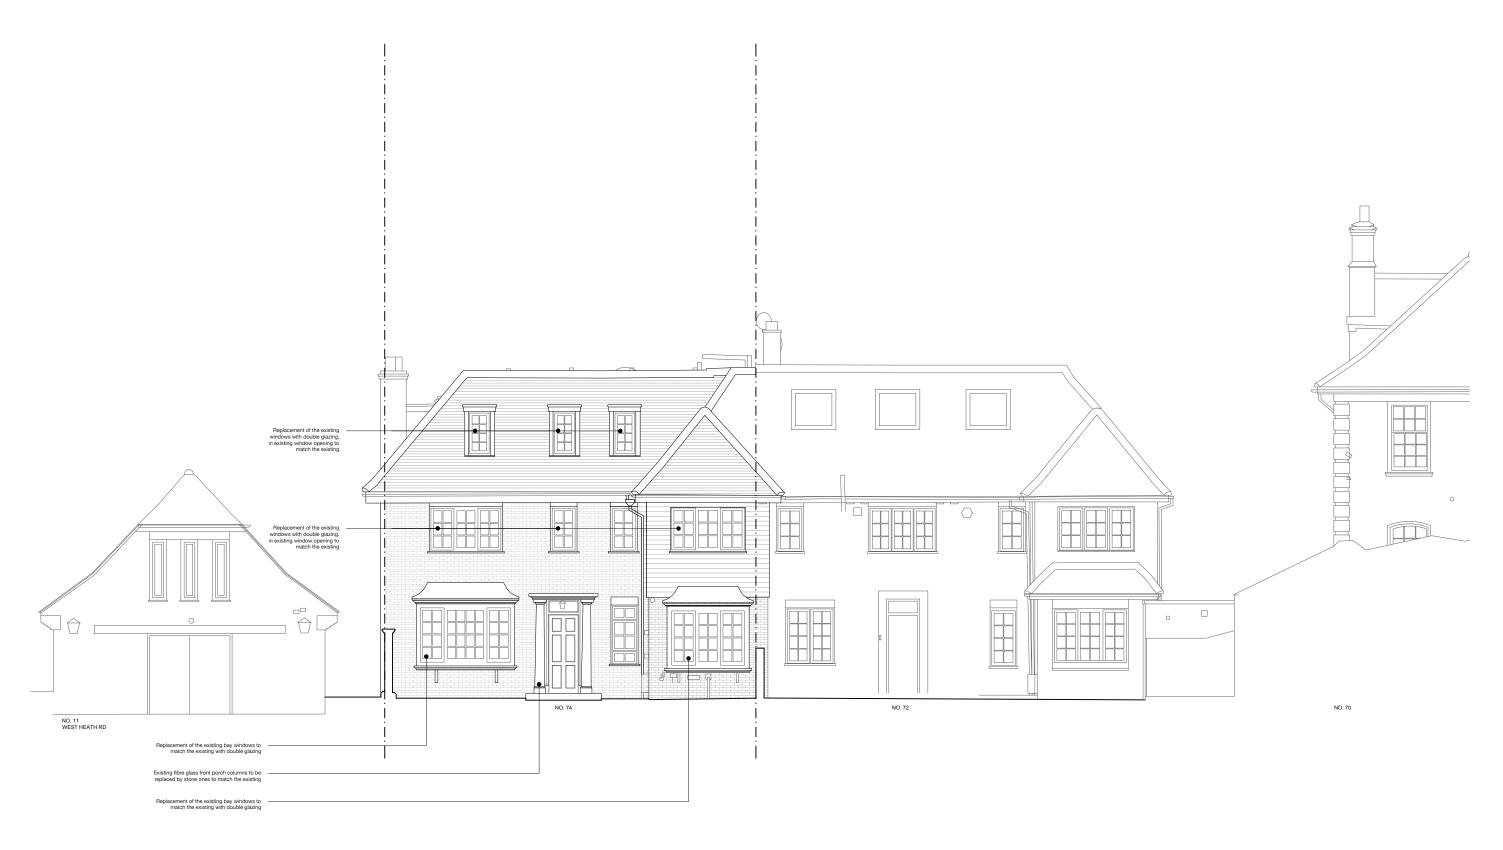

| REV. DATE DESCRIPTION                                        | REV. | DATE | DESCRIPTION | DISCLAIMER                                                                                                                                  |                   | 7s Fire Street CLIENT: MICHAEL BATES & KATE GIBBONS                                  |
|--------------------------------------------------------------|------|------|-------------|---------------------------------------------------------------------------------------------------------------------------------------------|-------------------|--------------------------------------------------------------------------------------|
| A 05.12.2023 EXTENSIONS HEIGHT AND DEPTH REDUCED             |      |      |             |                                                                                                                                             |                   |                                                                                      |
| B 12.12.2023 EXISTING PLANTS TO BE RETAINED AND SHED REMOVED |      |      |             | This drawing is prepared solely for design and planning submission purposes. It is not intended or suitable for either Building Regulations | PLANNING          | London E 7781 helodines.archi helodines.archi DRAWING NAME: PROPOSED FRONT ELEVATION |
|                                                              |      |      |             | or Construction purposes and should not be used for such.                                                                                   |                   | helo@rees.archi DRAWING NAME: PROPOSED FRONT ELEVATION                               |
|                                                              |      |      |             |                                                                                                                                             |                   | JOB NO: 596                                                                          |
|                                                              |      |      |             |                                                                                                                                             |                   | scale: 1:100@A3  JOB ADDRESS: 74 REDINGTON ROAD, NW3 7RS                             |
|                                                              |      |      |             |                                                                                                                                             |                   |                                                                                      |
|                                                              |      |      |             |                                                                                                                                             | 0 N3: 1M 1M 2M 5M | DATE: DEC 23 DRAWING NO: AL(02)01 REV.: B                                            |
|                                                              |      |      |             |                                                                                                                                             |                   | DRAWN BY: SK                                                                         |