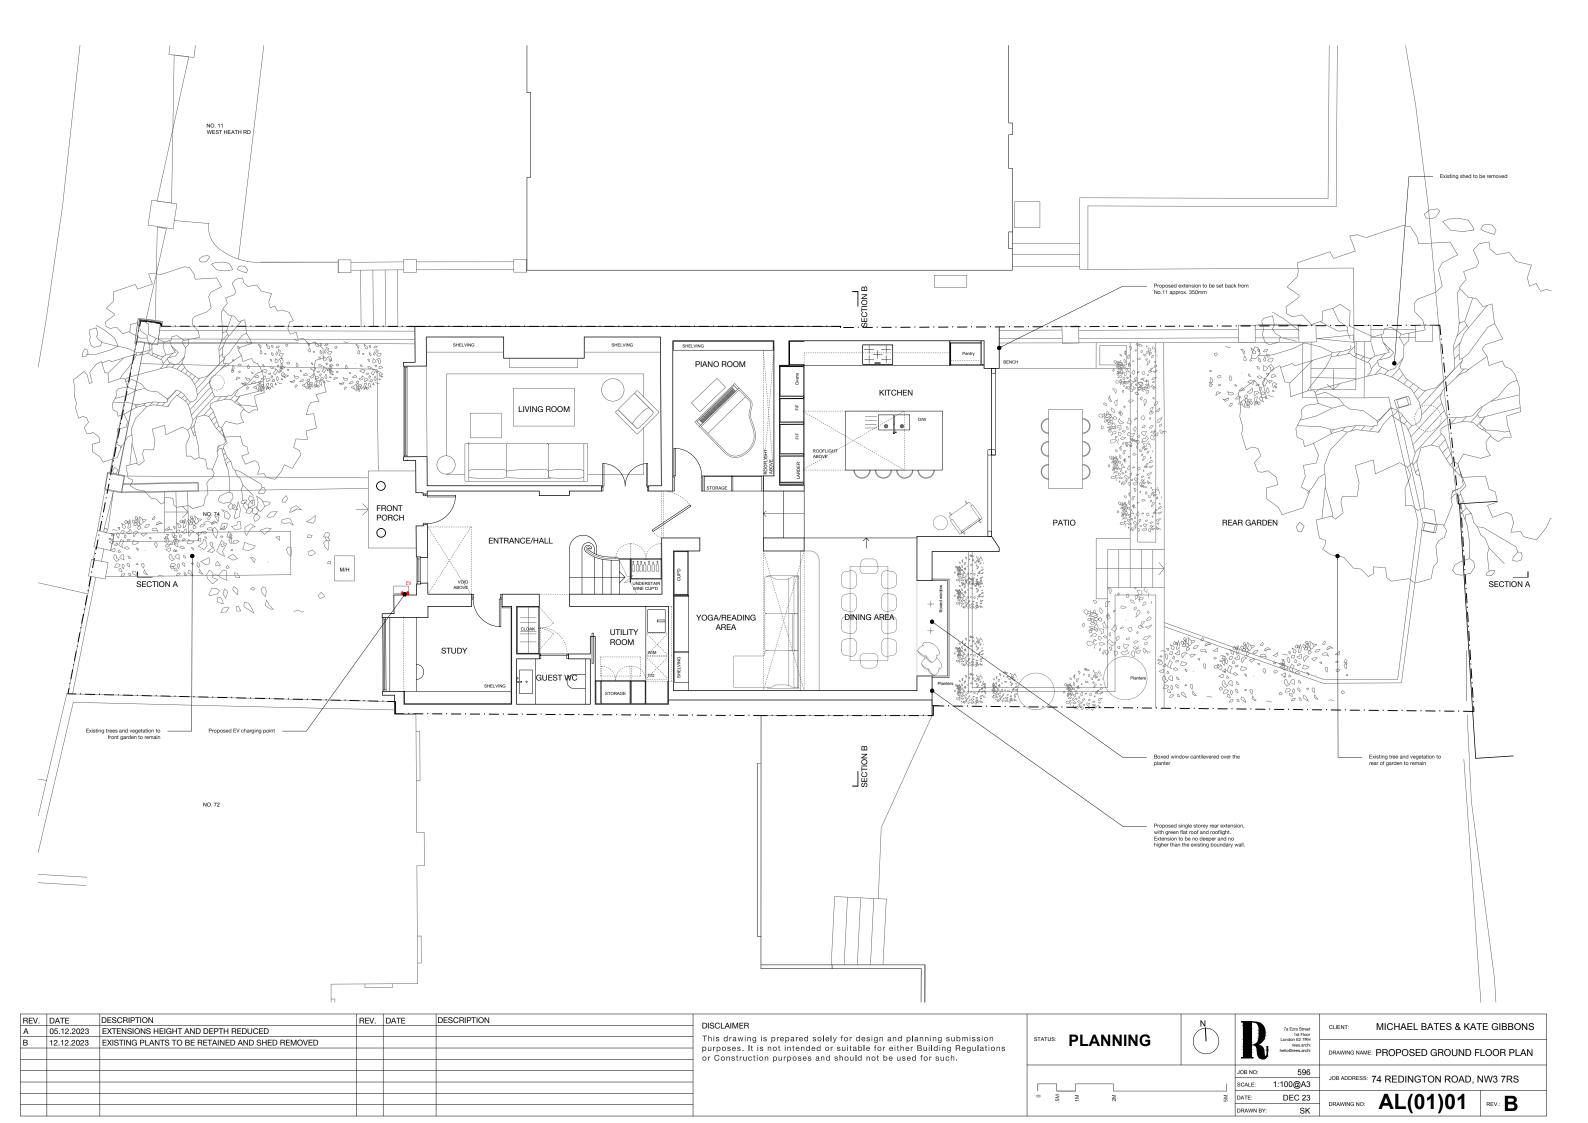

| REV. DATE DESCRIPTION                                        | REV. | DATE | DESCRIPTION | DISCLAIMER                                                                                                                                  |                   | 7s Fire Street CLIENT: MICHAEL BATES & KATE GIBBONS                                  |
|--------------------------------------------------------------|------|------|-------------|---------------------------------------------------------------------------------------------------------------------------------------------|-------------------|--------------------------------------------------------------------------------------|
| A 05.12.2023 EXTENSIONS HEIGHT AND DEPTH REDUCED             |      |      |             |                                                                                                                                             |                   |                                                                                      |
| B 12.12.2023 EXISTING PLANTS TO BE RETAINED AND SHED REMOVED |      |      |             | This drawing is prepared solely for design and planning submission purposes. It is not intended or suitable for either Building Regulations | PLANNING          | London E 7781 helodines.archi helodines.archi DRAWING NAME: PROPOSED FRONT ELEVATION |
|                                                              |      |      |             | or Construction purposes and should not be used for such.                                                                                   |                   | helo@rees.archi DRAWING NAME: PROPOSED FRONT ELEVATION                               |
|                                                              |      |      |             |                                                                                                                                             |                   | JOB NO: 596                                                                          |
|                                                              |      |      |             |                                                                                                                                             |                   | scale: 1:100@A3  JOB ADDRESS: 74 REDINGTON ROAD, NW3 7RS                             |
|                                                              |      |      |             |                                                                                                                                             |                   |                                                                                      |
|                                                              |      |      |             |                                                                                                                                             | 0 N3: 1M 1M 2M 5M | DATE: DEC 23 DRAWING NO: AL(02)01 REV.: B                                            |
|                                                              |      |      |             |                                                                                                                                             |                   | DRAWN BY: SK                                                                         |