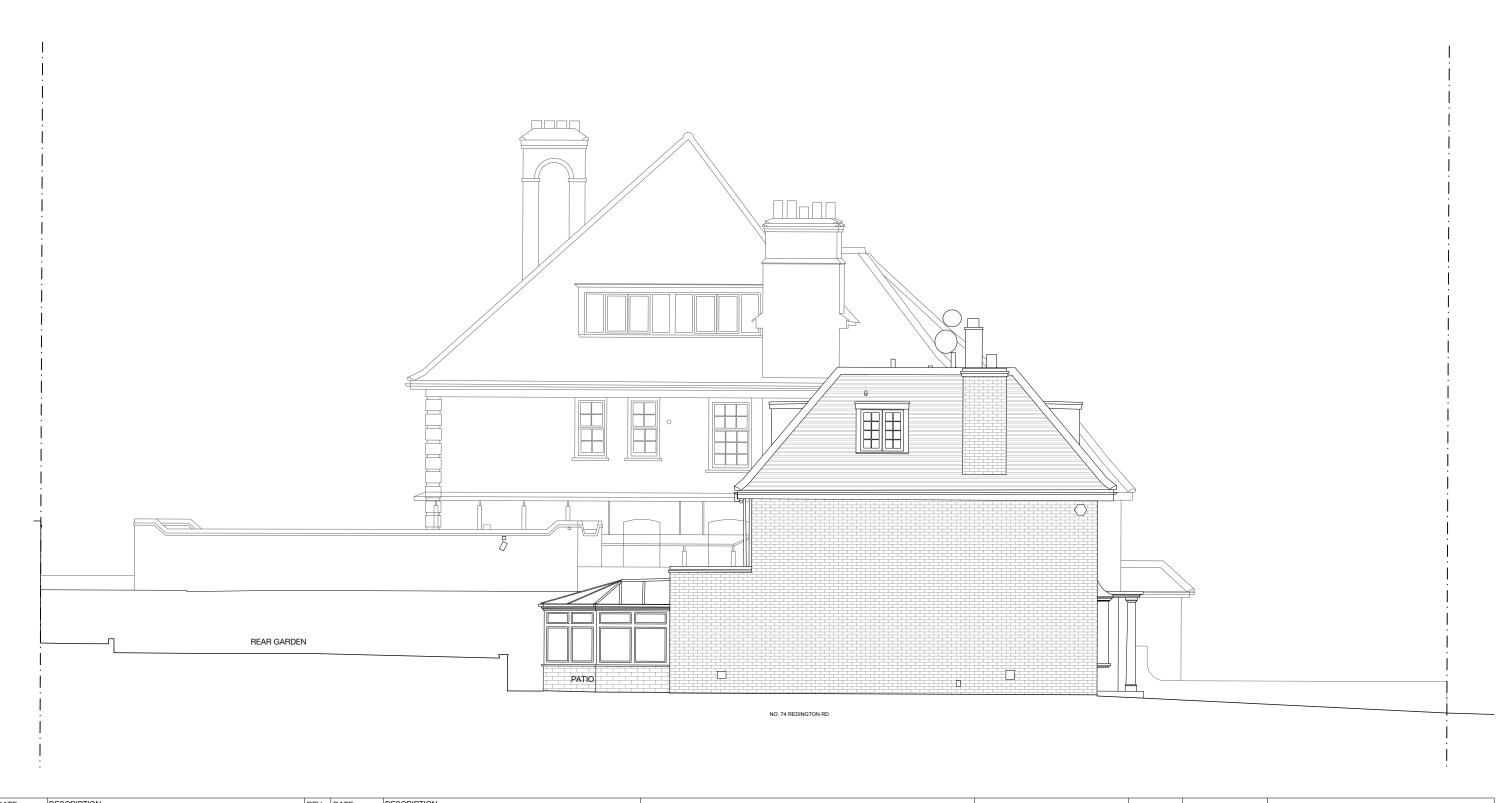

| REV. DATE DESCRIPTION  A 05.12.2023 EXTENSIONS HEIGHT AND DEPTH REDUCED | REV. | DATE | DESCRIPTION | DISCLAIMER                                                                                                                                                                                            |                  | 7a Ezra Street CLIENT: MICHAEL BATES & KATE GIBBONS                                     |
|-------------------------------------------------------------------------|------|------|-------------|-------------------------------------------------------------------------------------------------------------------------------------------------------------------------------------------------------|------------------|-----------------------------------------------------------------------------------------|
| B 12.12.2023 EXISTING PLANTS TO BE RETAINED AND SHED REMOVED            |      |      |             | This drawing is prepared solely for design and planning submission purposes. It is not intended or suitable for either Building Regulations or Construction purposes and should not be used for such. | STATUS: PLANNING | ts Floor London E2 78H rees.archi helo@rees.archi DRAWING NAME: EXISTING SIDE ELEVATION |
|                                                                         |      |      |             |                                                                                                                                                                                                       | 0 M2 M2 M2       | JOB NO: 596 SCALE: 1:100@A3 DATE: DEC 23 DRAWN BY: SK  DRAWING NO: AL(00)07 REV.: B     |