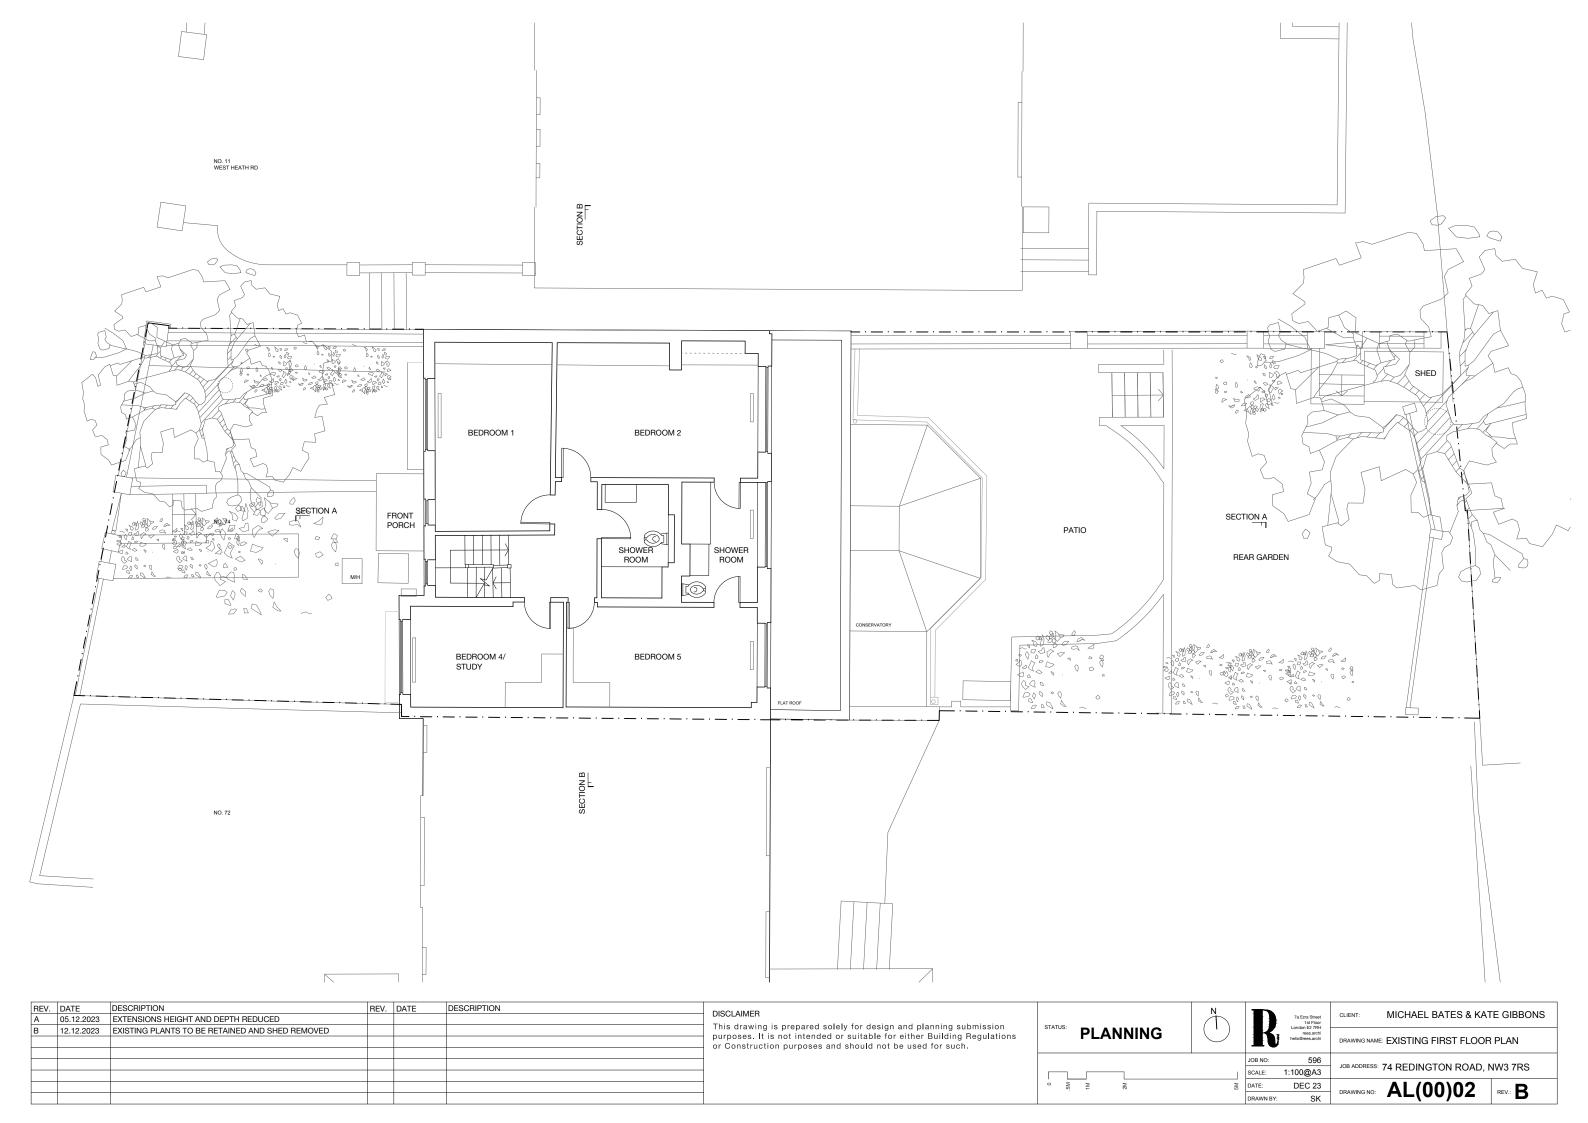

|            | SCALE: 1:100@A3                | TTTLEBINGTON NOTE, TWO THE               |
|      |                    |                                                                        |                                                                                                                                    | 0 1M 1M 2M | DATE: DEC 23                   | DRAWING NO: AL(00)01 REV.: B             |
|      |                    |                                                                        |                                                                                                                                    |            | DRAWN BY: SK                   | AL(OO)OI                                 |





| REV | . DATE    | DESCRIPTION                                       | RE | V. DATE | DESCRIPTION | DISCLAIMER                                                                                                                                  |          |                        | N -                                                           | MICHAEL DATES & KATE OIDBONG            |
|-----|-----------|---------------------------------------------------|----|---------|-------------|---------------------------------------------------------------------------------------------------------------------------------------------|----------|------------------------|---------------------------------------------------------------|-----------------------------------------|
| Α   | 05.12.202 | 3 EXTE