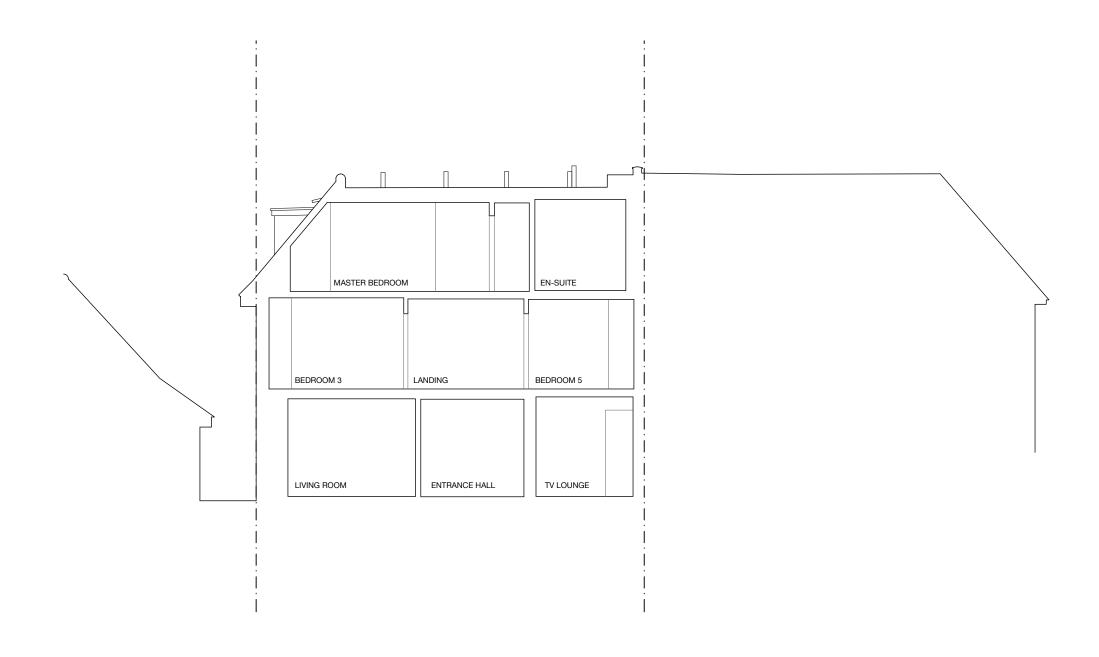

| REV. | DATE       | DESCRIPTION REV. DATE DESCRIPTION               | - DISCLAIMER                                                                                                                                          | 79 ETYR STREAM CLIENT: MICHAEL BATES & KATE GIBBONS  |
|------|------------|-------------------------------------------------|-------------------------------------------------------------------------------------------------------------------------------------------------------|------------------------------------------------------|
| Α    | 05.12.2023 | EXTENSIONS HEIGHT AND DEPTH REDUCED             |                                                                                                                                                       | 7a Ezra Street 1st Floor                             |
| В    | 12.12.2023 | EXISTING PLANTS TO BE RETAINED AND SHED REMOVED | This drawing is prepared solely for design and planning submission purposes. It is not intended or suitable for either Building Regulations  PLANNING | London E2 7RH rees.archi                             |
|      |            |                                                 | or Construction purposes and should not be used for such.                                                                                             | DRAWING NAME: EXISTING SECTION BB'                   |
|      |            |                                                 |                                                                                                                                                       | 100.110                                              |
|      |            |                                                 |                                                                                                                                                       | JOB NO: 596  JOB ADDRESS: 74 REDINGTON ROAD, NW3 7RS |
|      |            |                                                 |                                                                                                                                                       | SCALE: 1:100@A3                                      |
|      |            |                                                 | 0 M2 M2 M2                                                                                                                                            | DEC 23 DRAWING NO: AL(00)09 REV.: B                  |
|      |            |                                                 |                                                                                                                                                       | DRAWN BY: SK BRANVING NO. AL(00)03 REV.: B           |