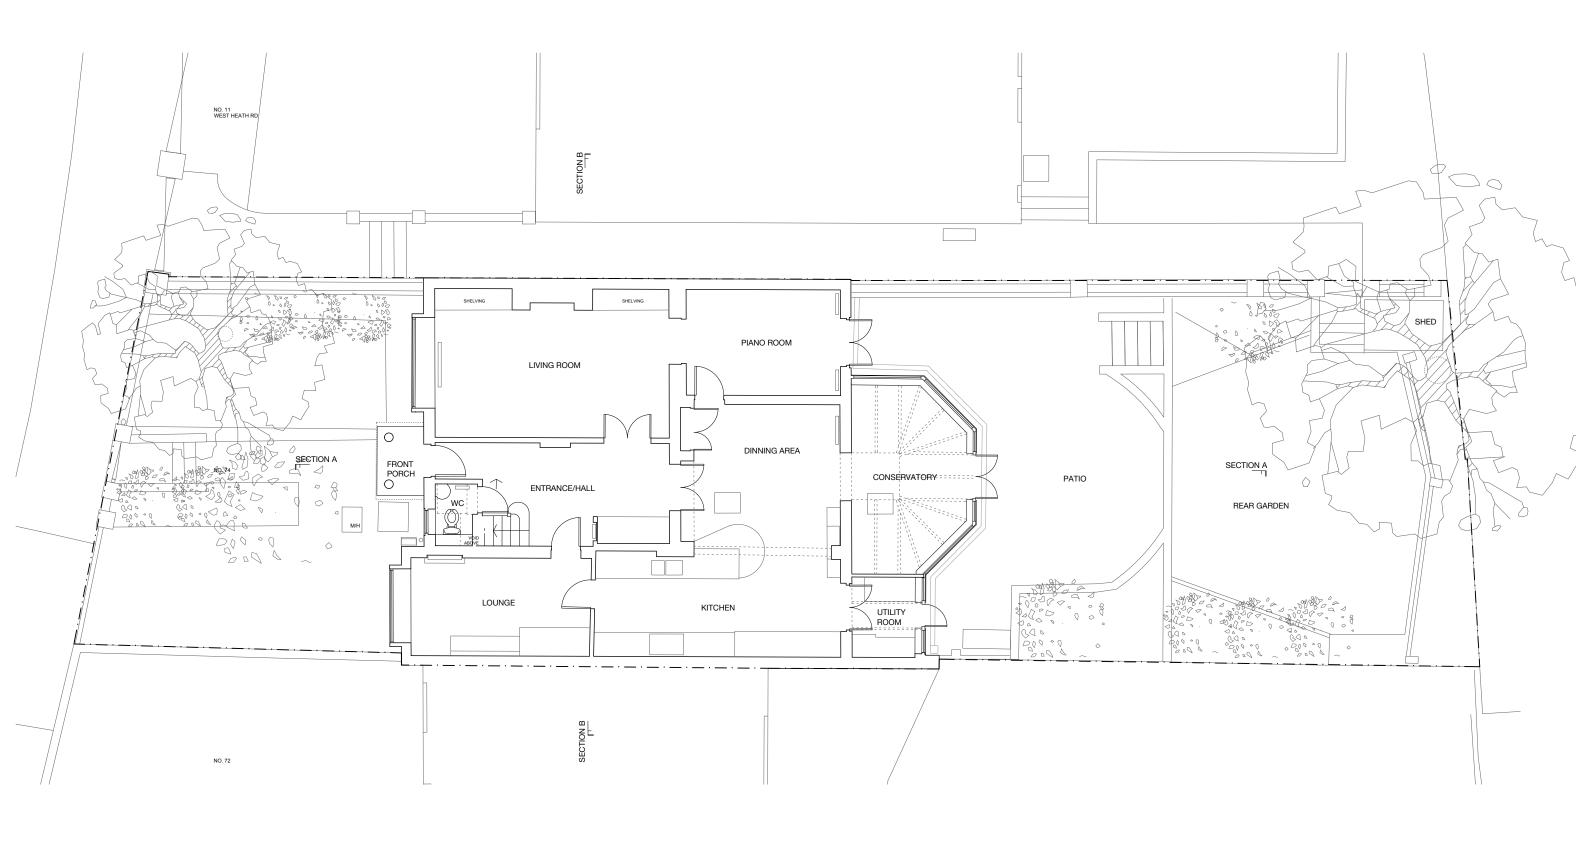

| REV. | DATE<br>05.12.2023 | DESCRIPTION REV. DATE DESCRIPTION  EXTENSIONS HEIGHT AND DEPTH REDUCED | DISCLAIMER                                                                                                                         |            | N 7a Ezra Street               | CLIENT: MICHAEL BATES & KATE GIBBONS     |
|------|--------------------|------------------------------------------------------------------------|------------------------------------------------------------------------------------------------------------------------------------|------------|--------------------------------|------------------------------------------|
|      |                    |                                                                        | This drawing is prepared solely for design and planning submission                                                                 | STATUS:    | 1st Floor<br>London E2 7RH     |                                          |
| В    | 12.12.2023         | EXISTING PLANTS TO BE RETAINED AND SHED REMOVED                        | purposes. It is not intended or suitable for either Building Regulations or Construction purposes and should not be used for such. | PLANNING   | rees.archi<br>hello@rees.archi | DRAWING NAME: EXISTING GROUND FLOOR PLAN |
|      |                    |                                                                        |                                                                                                                                    |            | 500                            |                                          |
|      |                    |                                                                        |                                                                                                                                    |            | JOB NO: 596                    | JOB ADDRESS: 74 REDINGTON ROAD, NW3 7RS  |
|      |                    |                                                                        |                                                                                                                                    |            | SCALE: 1:100@A3                | TTTLEBINGTON NOTE, TWO THE               |
|      |                    |                                                                        |                                                                                                                                    | 0 1M 1M 2M | DATE: DEC 23                   | DRAWING NO: AL(00)01 REV.: B             |
|      |                    |                                                                        |                                                                                                                                    |            | DRAWN BY: SK                   | AL(OO)OI                                 |