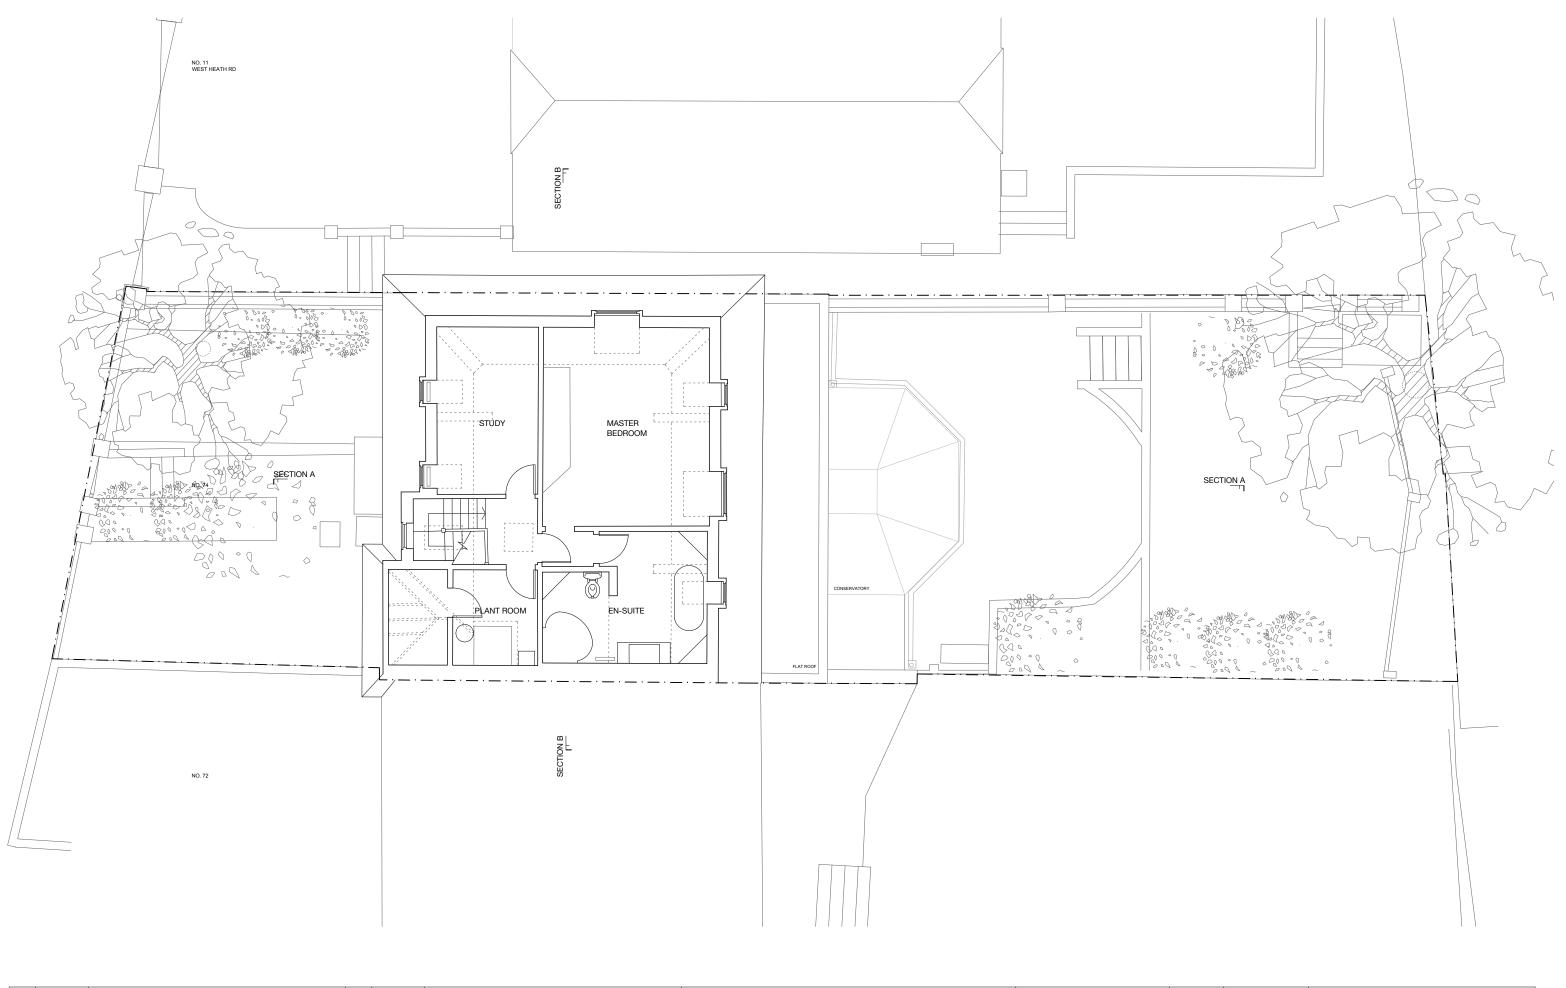

| REV | . DATE    | DESCRIPTION                                       | RE | V. DATE | DESCRIPTION | DISCLAIMER                                                                                                                                  |          |                        | N -                                                           | MICHAEL DATES & KATE OIDBONG            |
|-----|-----------|---------------------------------------------------|----|---------|-------------|---------------------------------------------------------------------------------------------------------------------------------------------|----------|------------------------|---------------------------------------------------------------|-----------------------------------------|
| Α   | 05.12.202 | 3 EXTENSIONS HEIGHT AND DEPTH REDUCED             |    |         |             |                                                                                                                                             | 1        | OTATIO:                | 7a Ezra Street 1st Floor CLIENT: MICHAEL BATES & KATE GIBBONS |                                         |
| В   | 12.12.202 | 3 EXISTING PLANTS TO BE RETAINED AND SHED REMOVED |    |         |             | This drawing is prepared solely for design and planning submission purposes. It is not intended or suitable for either Building Regulations | PLANNING | ( ' )   <b>12.</b> Lor | London E2 7RH rees.archi                                      |                                         |
|     |           |                                                   |    |         |             | or Construction purposes and should not be used for such.                                                                                   |          |                        | DRAWING NAME: EXISTING LOFT PLAN                              |                                         |
|     |           |                                                   |    |         |             |                                                                                                                                             |          |                        | 100.110                                                       | 500                                     |
|     |           |                                                   |    |         |             |                                                                                                                                             |          |                        | JOB NO:                                                       | JOB ADDRESS: 74 REDINGTON ROAD, NW3 7RS |
|     |           |                                                   |    |         |             |                                                                                                                                             |          |                        |                                                               | 15567.6                                 |
|     |           |                                                   |    |         |             |                                                                                                                                             | 0<br>M3: | 7M ZW                  | E DATE: □                                                     | DEC 23 DRAWING NO: AL(00)03 REV.: B     |
|     |           |                                                   |    |         |             |                                                                                                                                             |          |                        | DRAWN BY:                                                     | SK SIGNING AL (OU) OU NEV. D            |