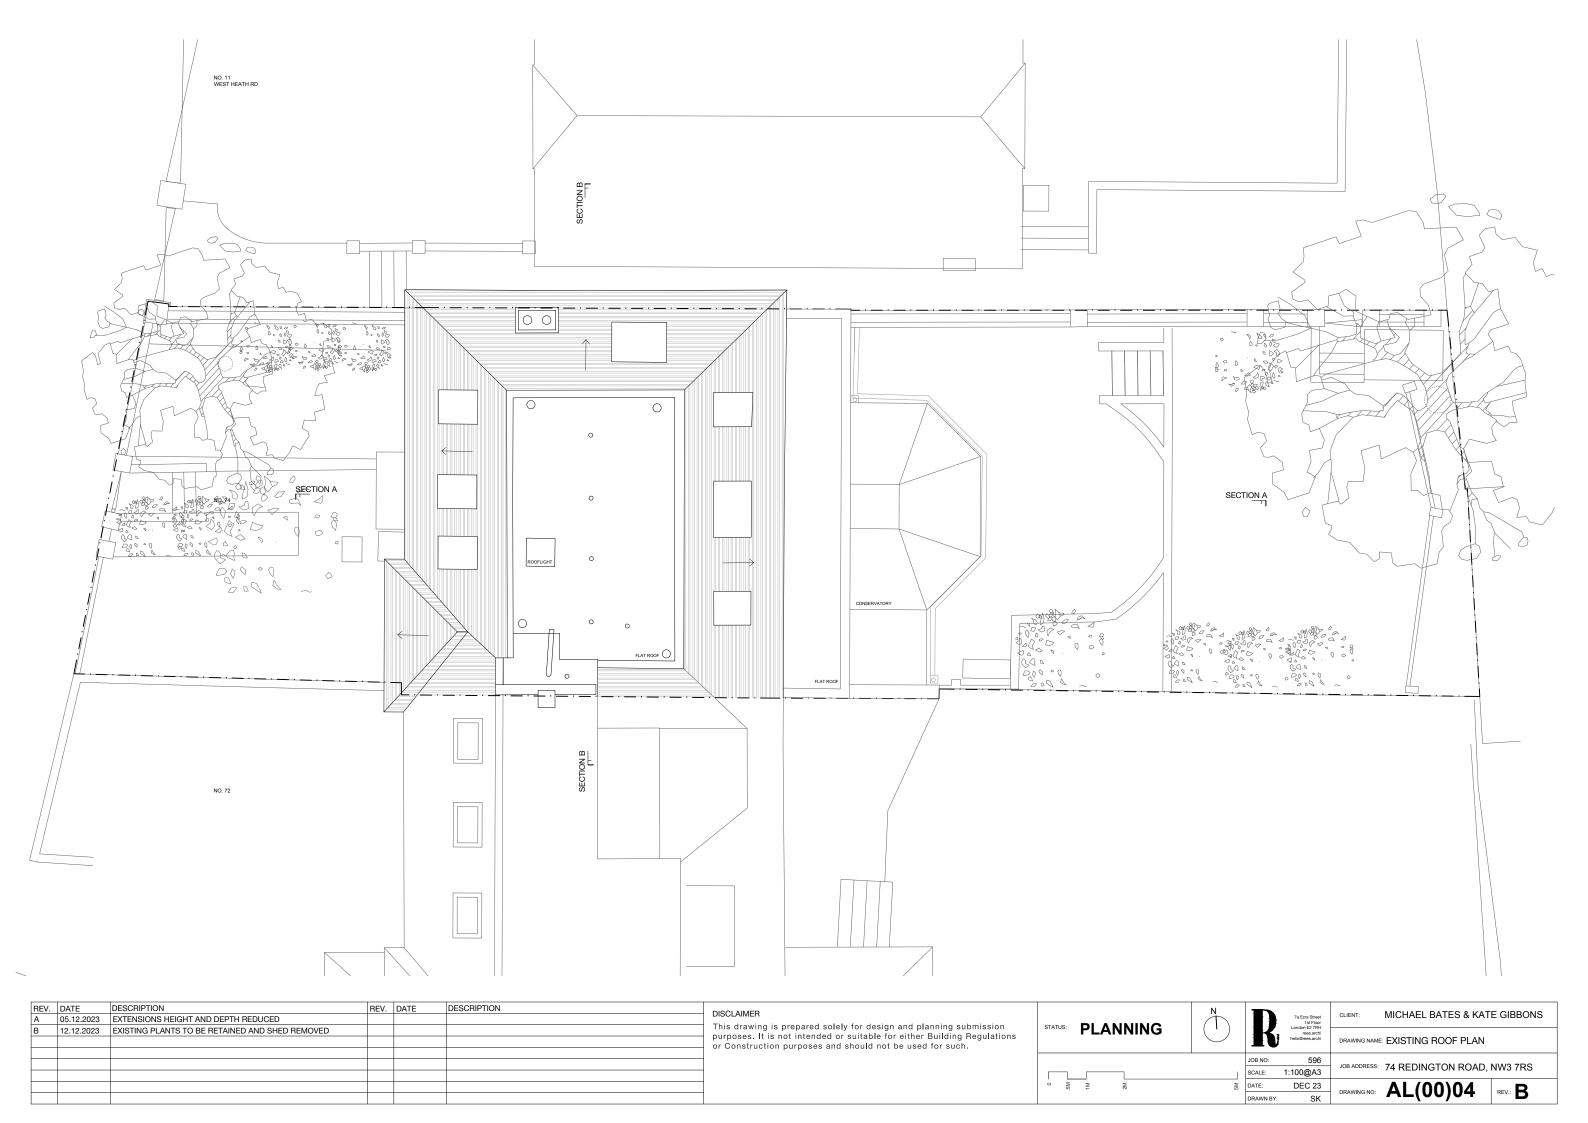

|
|     |           |                                                   |    |         |             |                                                                                                                                             | 0<br>M3: | 7M ZW                  | E DATE: □                                                     | DEC 23 DRAWING NO: AL(00)03 REV.: B     |
|     |           |                                                   |    |         |             |                                                                                                                                             |          |                        | DRAWN BY:                                                     | SK SIGNING AL (OU) OU NEV. D            |





| REV. | DATE       | DESCRIPTION REV. DATE DESCRIPTION               | DISCLAIMER                                                                                                                                            | 79 ETVIS Street CLIENT: MICHAEL BATES & KATE GIBBONS   |
|------|------------|-------------------------------------------------|-------------------------------------------------------------------------------------------------------------------------------------------------------|--------------------------------------------------------|
| Α    | 05.12.2023 | EXTENSIONS HEIGHT AND DEPTH REDUCED             |                                                                                                                                                       | 7a Ezra St