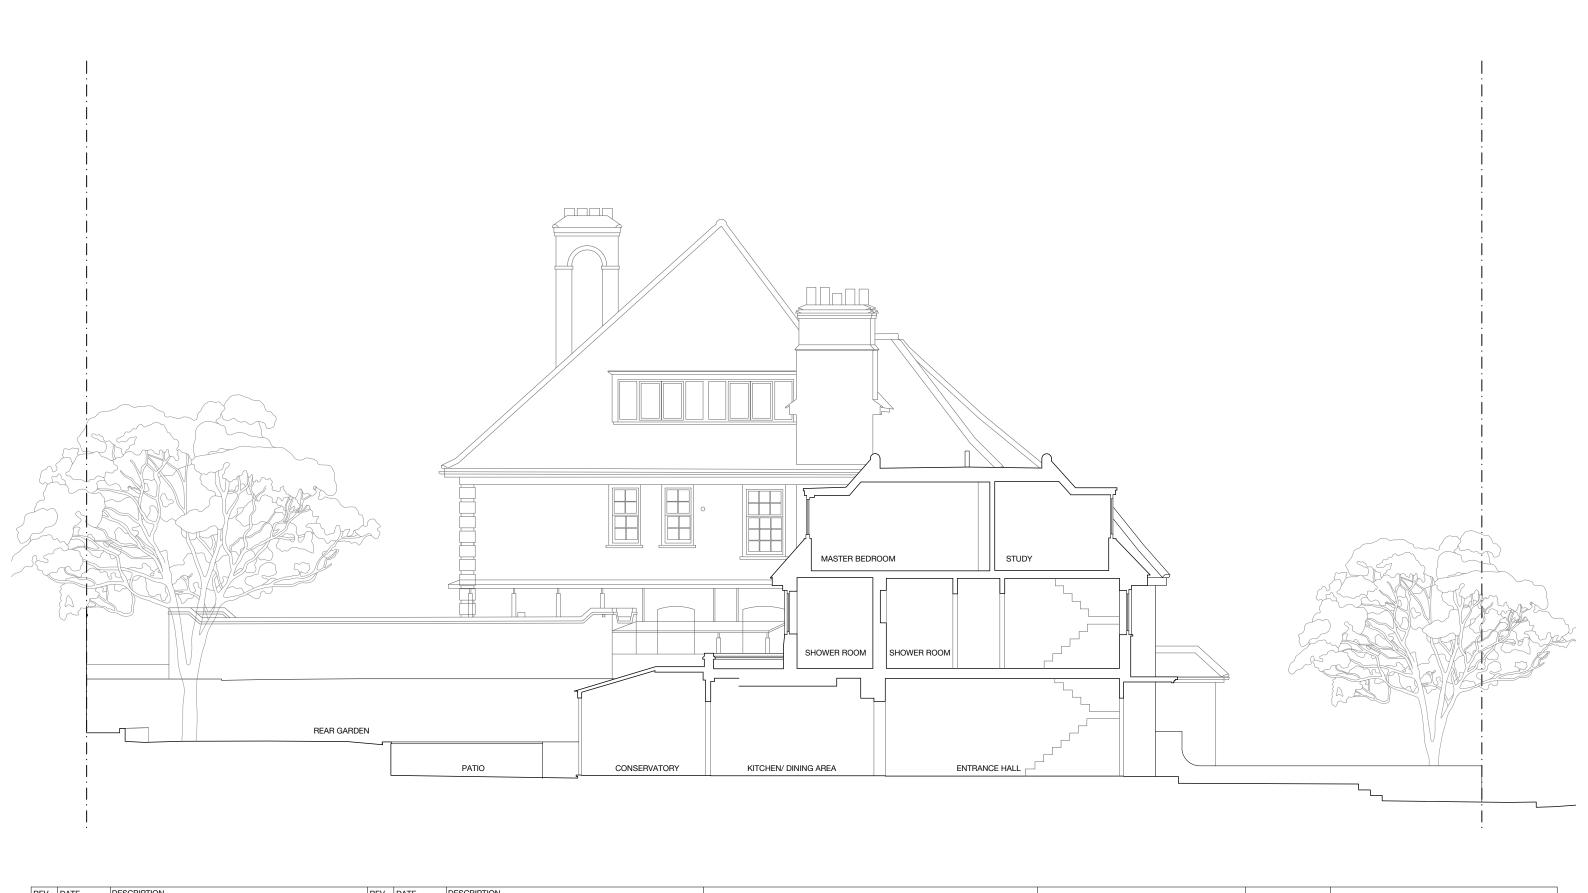

| A | 05.12.2023 | EXTENSIONS HEIGHT AND DEPTH REDUCED             | REV. DATE DESCRIPTION | DISCLAIMER                                                                                                                                                                                            |          | 7a Ezra Street<br>1st Floor<br>London E2 7RH | CLIENT: MICHAEL BATES & KATE GIBBONS    |
|---|------------|-------------------------------------------------|-----------------------|-------------------------------------------------------------------------------------------------------------------------------------------------------------------------------------------------------|----------|----------------------------------------------|-----------------------------------------|
| В | 12.12.2023 | EXISTING PLANTS TO BE RETAINED AND SHED REMOVED |                       | This drawing is prepared solely for design and planning submission purposes. It is not intended or suitable for either Building Regulations or Construction purposes and should not be used for such. | PLANNING | London E2 7RH rees.archi                     | DRAWING NAME: EXISTING SECTION AA'      |
|   |            |                                                 |                       |                                                                                                                                                                                                       |          | JOB NO: 596 SCALE: 1:100@A3                  | JOB ADDRESS: 74 REDINGTON ROAD, NW3 7RS |
|   |            |                                                 |                       |                                                                                                                                                                                                       | . 6      | DATE: DEC 23 DRAWN BY: SK                    | DRAWING NO: AL(00)08 REV.: B            |