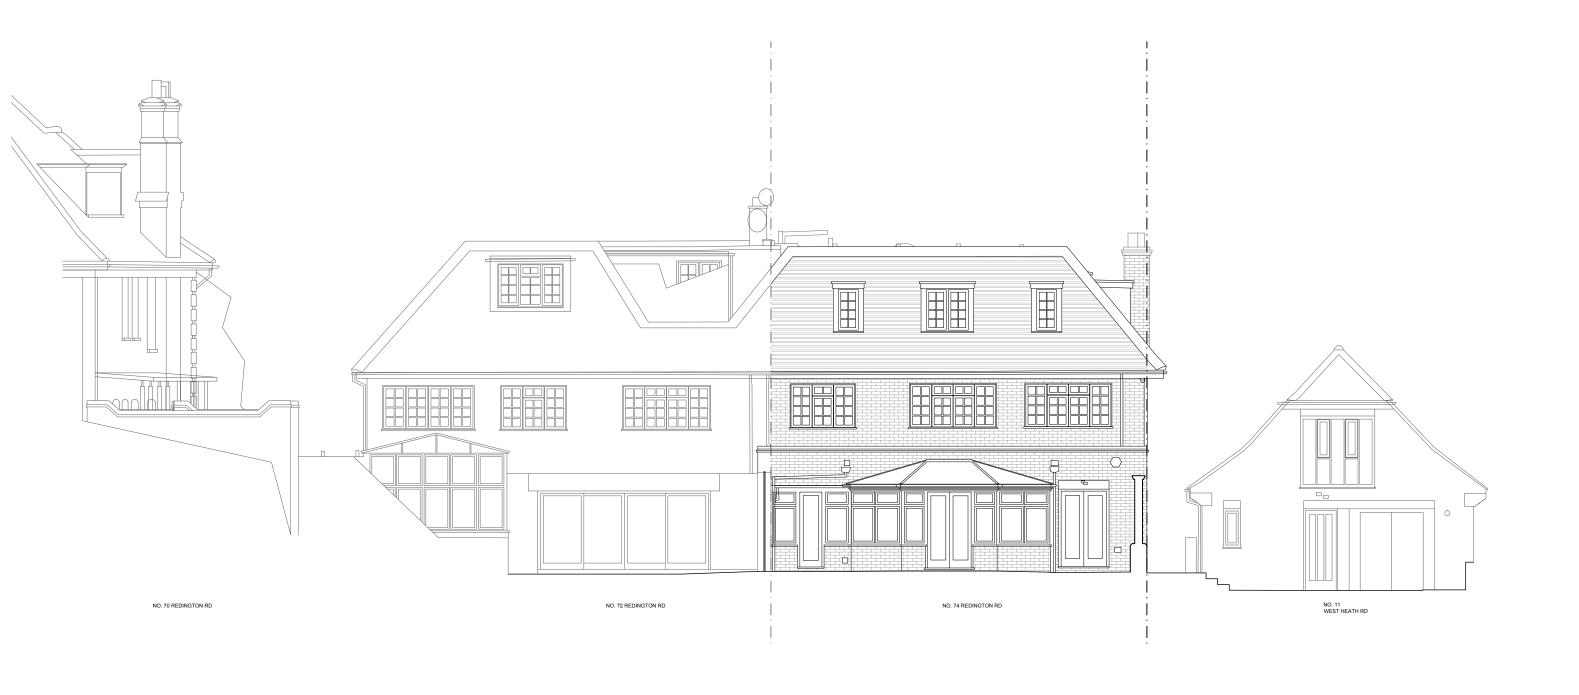

| REV. | DATE       | DESCRIPTION                                     | REV. DATE | DESCRIPTION | DISCLAIMER                                                                                                                                  |          |                  |        |                                                                   |                                      | MICHAEL DATEC & KATE CIDDONIC              |
|------|------------|-------------------------------------------------|-----------|-------------|---------------------------------------------------------------------------------------------------------------------------------------------|----------|------------------|--------|-------------------------------------------------------------------|--------------------------------------|--------------------------------------------|
| Α    | 05.12.2023 | EXTENSIONS HEIGHT AND DEPTH REDUCED             |           |             |                                                                                                                                             |          | STATUS: PLANNING |        | 7a Ezra Street 1st Floor London EZ 7RH rees.archi helo@rees.archi | CLIENT: MICHAEL BATES & KATE GIBBONS |                                            |
| В    | 12.12.2023 | EXISTING PLANTS TO BE RETAINED AND SHED REMOVED |           |             | This drawing is prepared solely for design and planning submission purposes. It is not intended or suitable for either Building Regulations | STATUS:  |                  | JING   |                                                                   |                                      |                                            |
|      |            |                                                 |           |             | or Construction purposes and should not be used for such.                                                                                   | •        |                  | *****  |                                                                   | hello@rees.archi                     | DRAWING NAME: EXISTING REAR ELEVATION      |
|      |            |                                                 |           |             | or construction purposes and should her be assured to such                                                                                  |          |                  |        |                                                                   | 500                                  |                                            |
|      |            |                                                 |           |             |                                                                                                                                             |          |                  |        | JOB NO:                                                           | 596                                  | JOB ADDRESS: 74 REDINGTON ROAD, NW3 7RS    |
|      |            |                                                 |           |             |                                                                                                                                             |          |                  | SCALE: | 1:100@A3                                                          | , , ,                                |                                            |
|      |            |                                                 |           |             |                                                                                                                                             | 0<br>.5M | ™ MS             |        | B DATE:                                                           | DEC 23                               | DRAWING NO: <b>AL(00)06</b> REV.: <b>B</b> |
|      |            |                                                 |           |             |                                                                                                                                             |          |                  |        | DRAWN BY:                                                         | SK                                   | DRAWING NO: AL(UU)UU REV B                 |