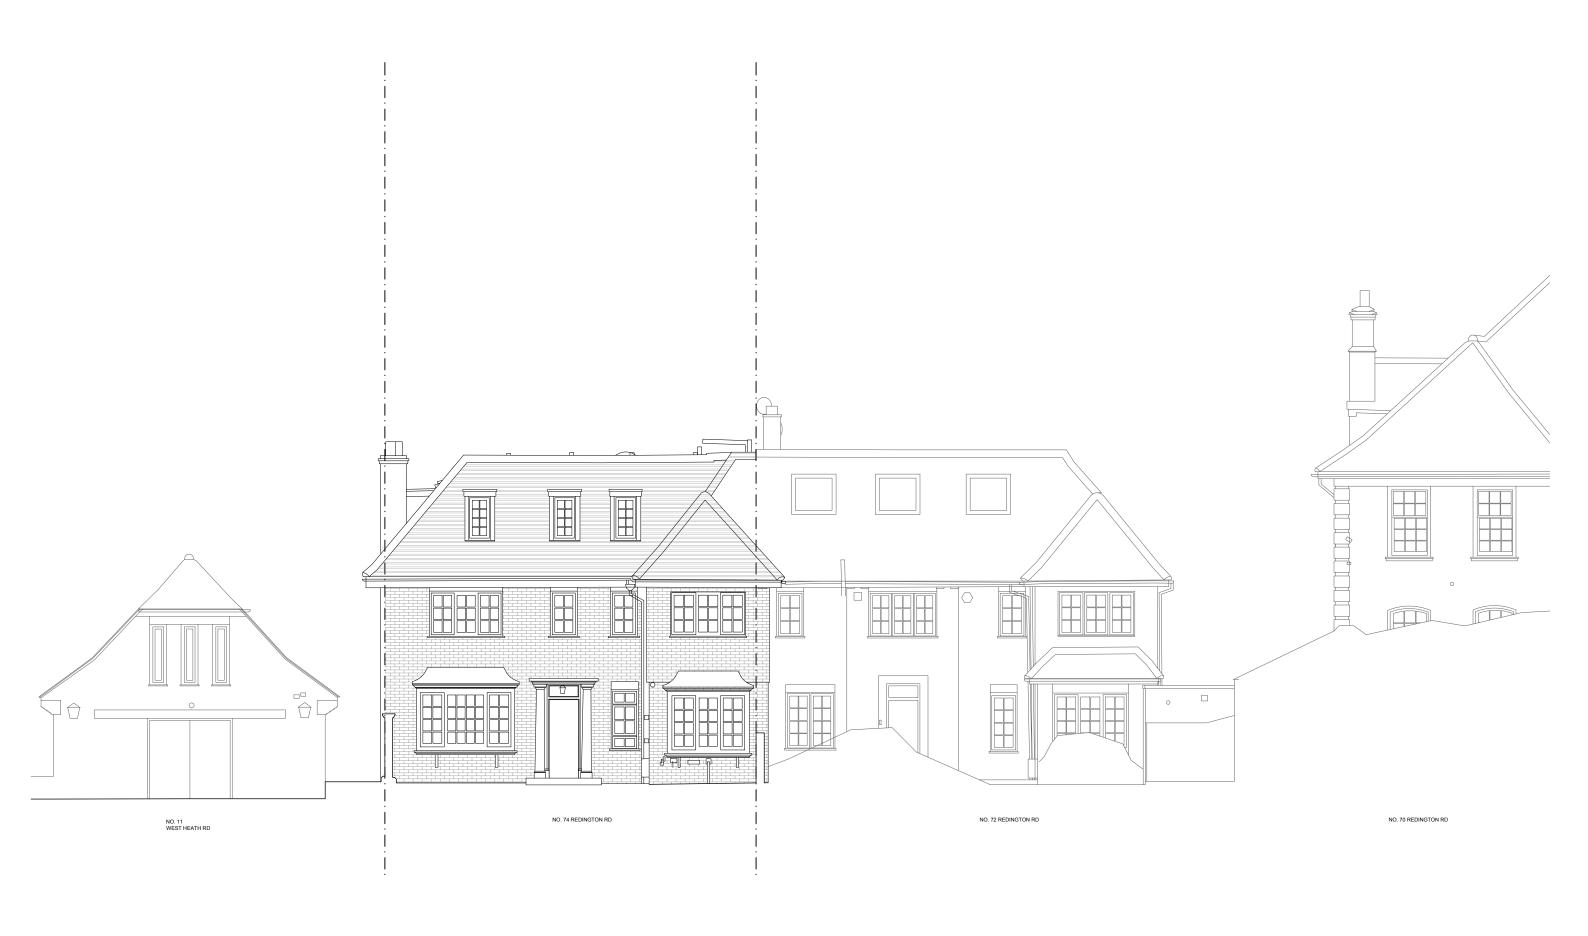

| REV. | DATE       | DESCRIPTION REV. DATE DESCRIPTION               | DISCLAIMER                                                                                                                                            | 79 ETVIS Street CLIENT: MICHAEL BATES & KATE GIBBONS   |
|------|------------|-------------------------------------------------|-------------------------------------------------------------------------------------------------------------------------------------------------------|--------------------------------------------------------|
| Α    | 05.12.2023 | EXTENSIONS HEIGHT AND DEPTH REDUCED             |                                                                                                                                                       | 7a Ezra Street   CLIENT: MICHAEL BATES & KATE GIBBONS  |
| В    | 12.12.2023 | EXISTING PLANTS TO BE RETAINED AND SHED REMOVED | This drawing is prepared solely for design and planning submission purposes. It is not intended or suitable for either Building Regulations  PLANNING | London E2 7RH rees.archi                               |
|      |            |                                                 | or Construction purposes and should not be used for such.                                                                                             | helo@rees.archi DRAWING NAME: EXISTING FRONT ELEVATION |
|      |            |                                                 | or construction purposed and create not be described and                                                                                              | 100.10                                                 |
|      |            |                                                 |                                                                                                                                                       | JOB NO: 596 JOB ADDRESS: 74 REDINGTON ROAD, NW3 7RS    |
|      |            |                                                 |                                                                                                                                                       | SCALE: 1:100@A3                                        |
|      |            |                                                 | 0 O N3:                                                                                                                                               | DATE: DEC 23 DRAWING NO: AL(00)05 REV.: B              |
|      |            |                                                 |                                                                                                                                                       | DRAWN BY: SK DRAWING NO: AL(UU)UU REV.: D              |