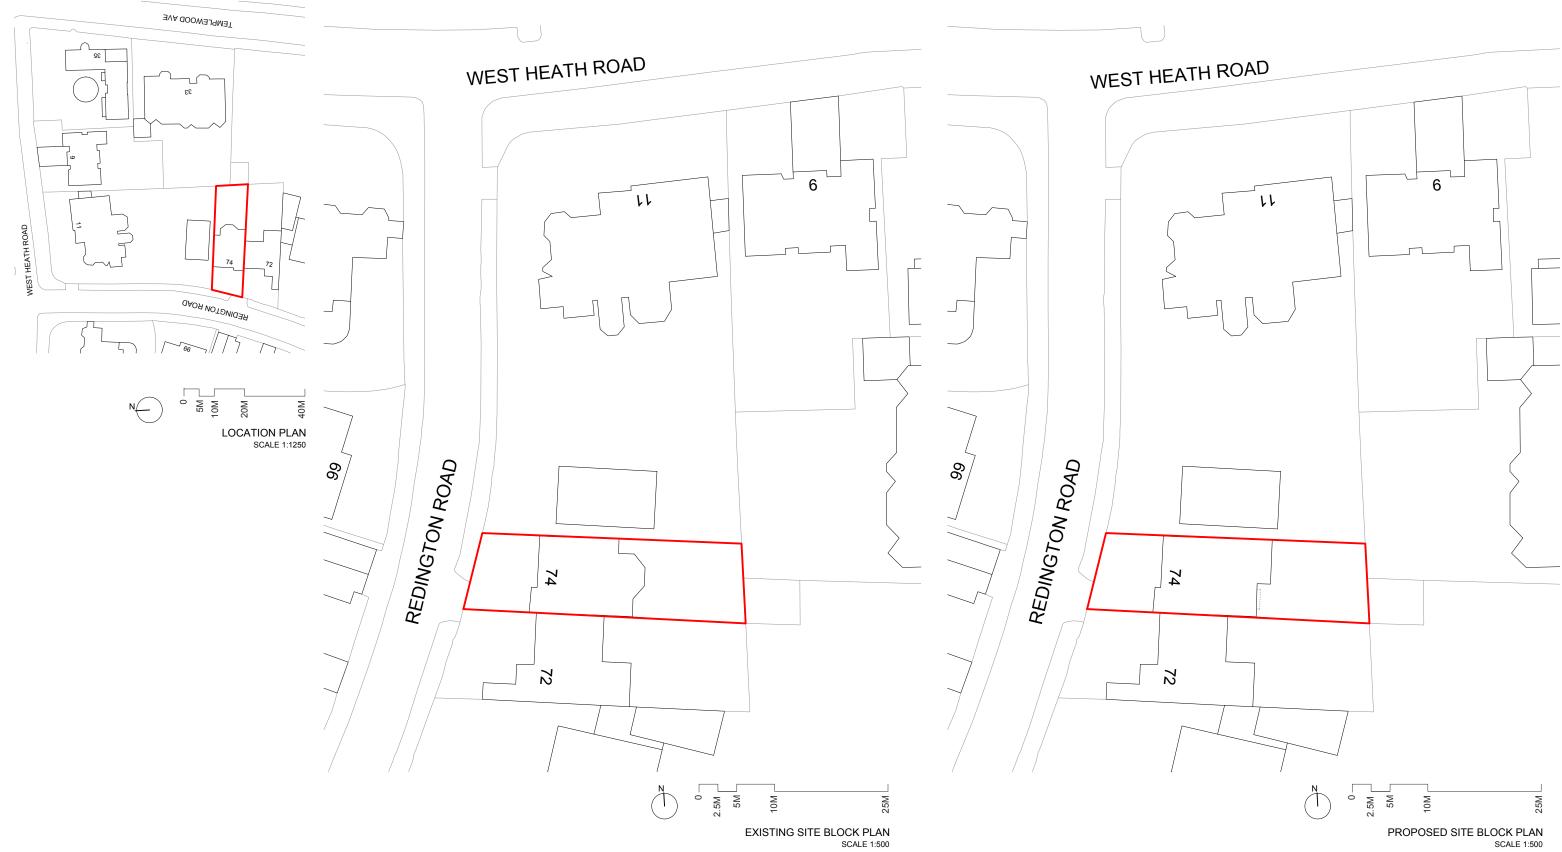

| REV. | DATE       | DESCRIPTION                                     | REV. | DATE | DESCRIPTION | DISCLAIMER                                                                                                                                     |                  |
|------|------------|-------------------------------------------------|------|------|-------------|------------------------------------------------------------------------------------------------------------------------------------------------|------------------|
| A    | 05.12.2023 | EXTENSIONS HEIGHT AND DEPTH REDUCED             |      |      |             |                                                                                                                                                |                  |
| В    | 12.12.2023 | EXISTING PLANTS TO BE RETAINED AND SHED REMOVED |      |      |             | This drawing is prepared solely for design and planning submission<br>purposes. It is not intended or suitable for either Building Regulations | STATUS: PLANNING |
|      |            |                                                 |      |      |             | or Construction purposes and should not be used for such.                                                                                      |                  |
|      |            |                                                 |      |      |             |                                                                                                                                                |                  |
|      |            |                                                 |      |      |             |                                                                                                                                                |                  |
|      |            |                                                 |      |      |             |                                                                                                                                                |                  |
|      |            |                                                 |      |      |             |                                                                                                                                                | 2M 11 0          |
|      |            |                                                 |      |      |             |                                                                                                                                                |                  |

|    | D         | 7a Ezra Street<br>1st Floor<br>London F2 7BH | CLIENT: MICHAEL BATES & KATE GIBBONS                         |  |  |
|----|-----------|----------------------------------------------|--------------------------------------------------------------|--|--|
|    | K         | rees.archi<br>hello@rees.archi               | DRAWING NAME: EXISTING & PROPOSED LOCATION<br>AND SITE PLANS |  |  |
|    | JOB NO:   | 596                                          |                                                              |  |  |
| 1  | SCALE:    | 1:1250<br>1:500 @A3                          | JOB ADDRESS: 74 REDINGTON ROAD, NW3 7RS                      |  |  |
| 5M | DATE:     | DEC 23                                       | DRAWING NO: AL(00)00 REV.: B                                 |  |  |
|    | DRAWN BY: | SK                                           |                                                              |  |  |