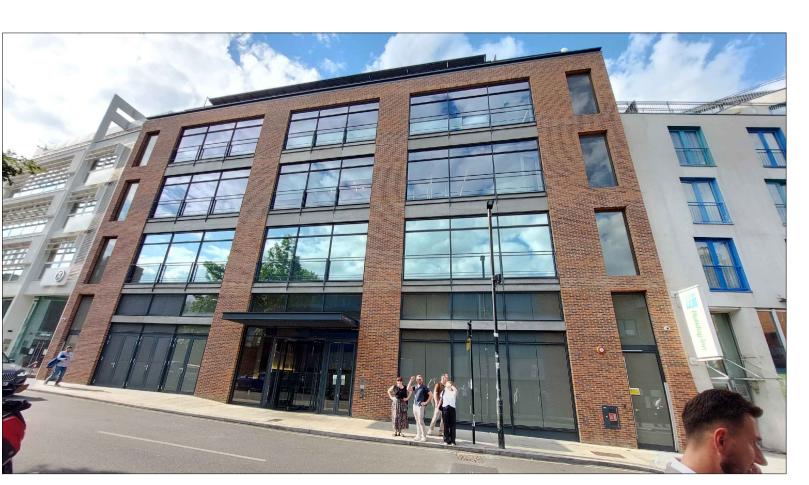

EXISTING SOUTH ELEVATION

PROPOSED SOUTH ELEVATION

SCALE 1:100

EXISTING VIEW SOUTH ELEVATION OF 32 JAMESTOWN WHARF

This drawing is not to be scaled.

Appointed contractors are requested to notify Peldon Rose Limited of any discrepancies or variations relating to setting-out prior to manufacture and construction.