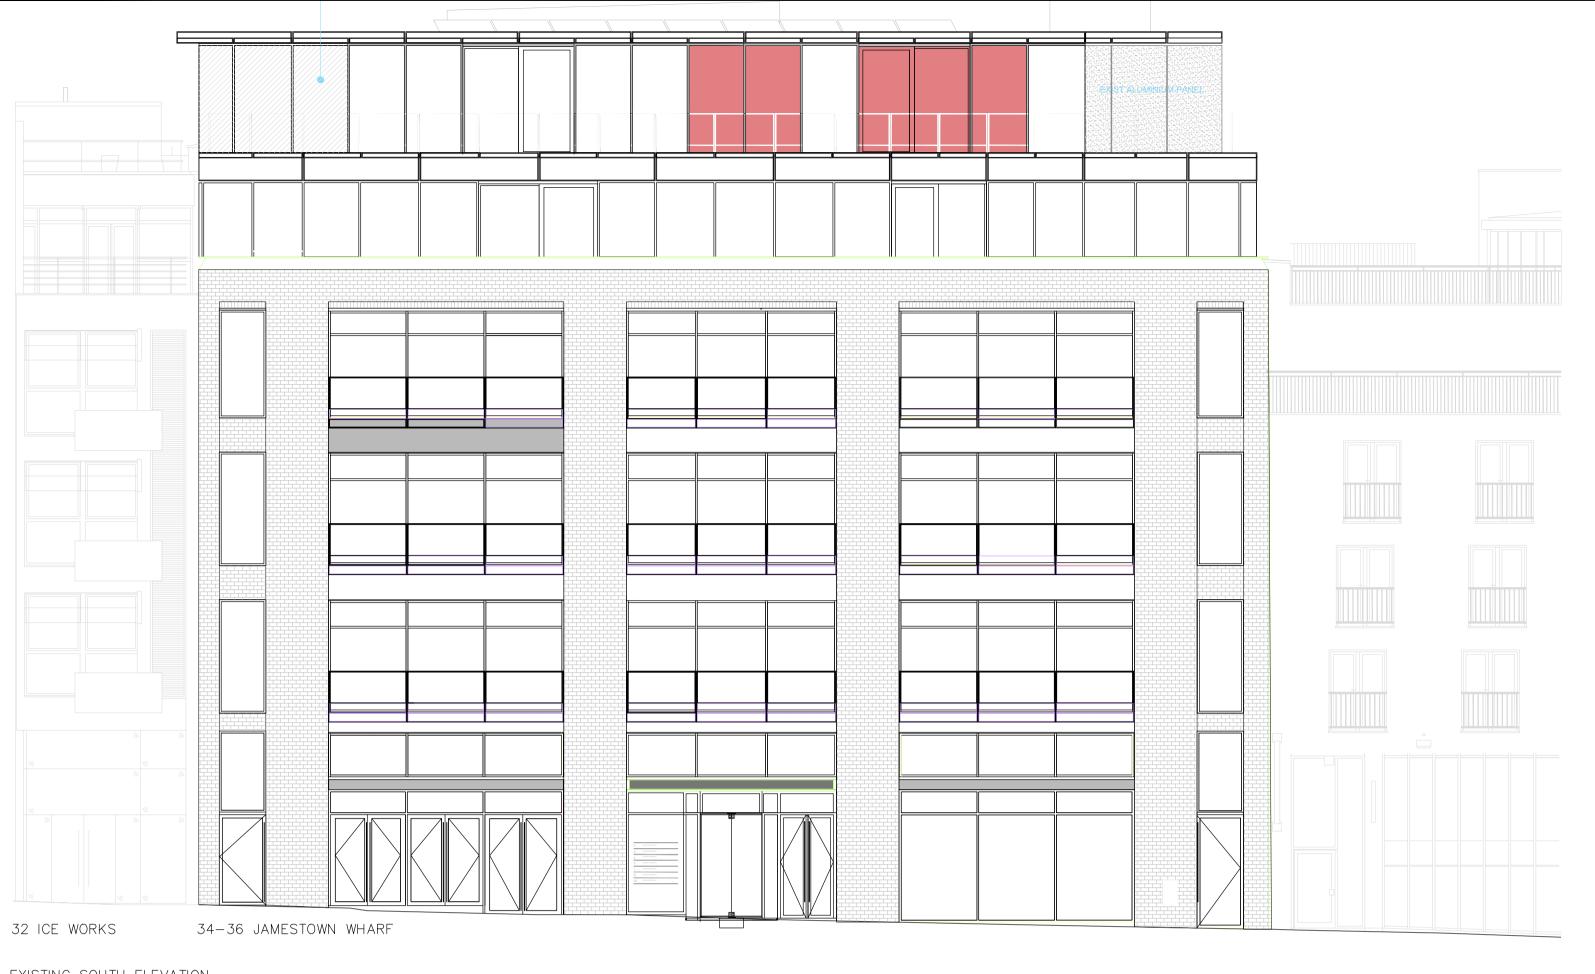

EXISTING SOUTH ELEVATION

PROPOSED SOUTH ELEVATION

SCALE 1:100

EXISTING VIEW SOUTH ELEVATION OF 32 JAMESTOWN WHARF

This drawing is not to be scaled.

Appointed contractors are requested to notify Peldon Rose Limited of any discrepancies or variations relating to setting-out prior to manufacture and construction.