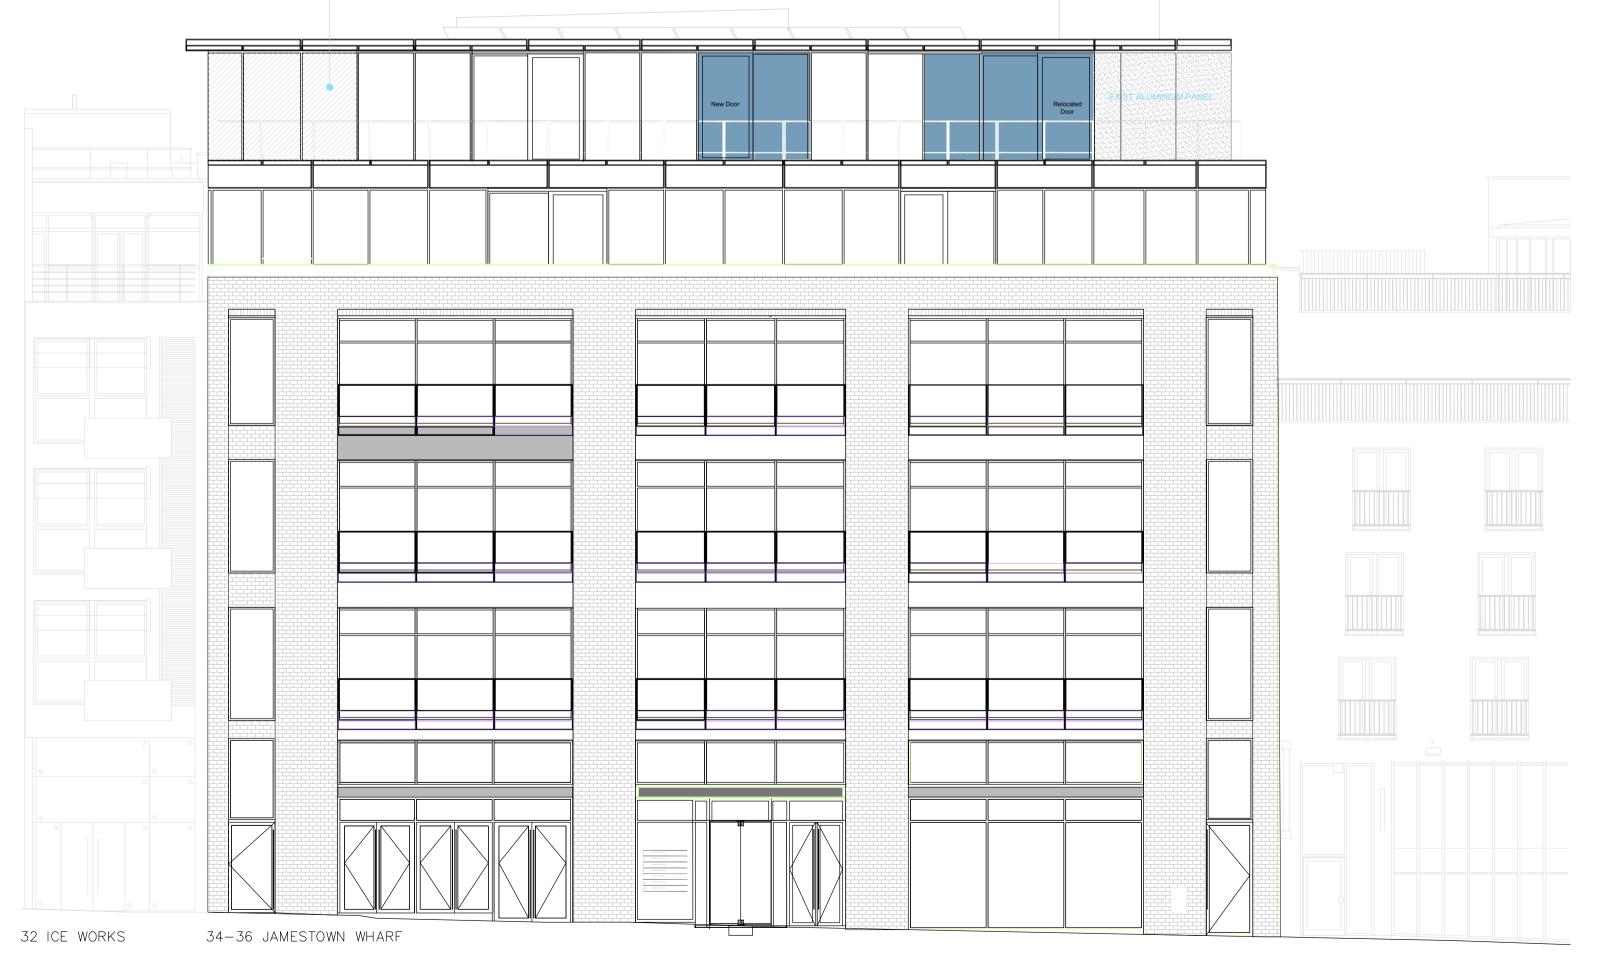

EXISTING SOUTH ELEVATION

PROPOSED SOUTH ELEVATION

SCALE 1:100

EXISTING VIEW SOUTH ELEVATION OF 32 JAMESTOWN WHARF

This drawing is not to be scaled.

Appointed contractors are requested to notify Peldon Rose Limited of any discrepancies or variations relating to setting-out prior to manufacture and construction.

## FOR APPROVAL

CLIENT

PROJECT

**STARLIZARD** 32 JAMESTOWN ROAD **CAMDEN NW1 7BY** 

SOUTH ELEVATIONS PROPOSED