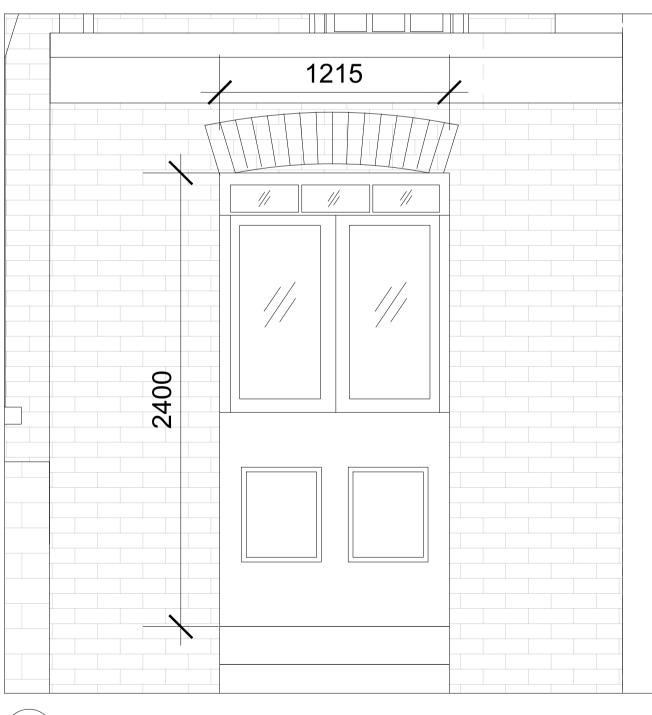

Figure 1 - Image of Existing Door which is to be replaced to match like for like.

EXISTING ELEVATION | REAR SCALE - 1:20

No.45

|                    |                                | residual risł                 | ks associate             | ed with the desig                                                          | gn outcom | ies shown  | on this                   |              |  |
|--------------------|--------------------------------|-------------------------------|--------------------------|----------------------------------------------------------------------------|-----------|------------|---------------------------|--------------|--|
| drawing            | j are:-                        |                               |                          |                                                                            |           |            |                           |              |  |
|                    |                                |                               |                          |                                                                            |           |            |                           |              |  |
|                    |                                |                               |                          |                                                                            |           |            |                           |              |  |
|                    |                                |                               |                          |                                                                            |           |            |                           | <b>D</b> : 1 |  |
| reductio<br>may be | on in developin<br>shown above | g the desigr<br>where it is c | ns shown o<br>considered | gement process<br>n this drawing.A<br>that such risk ma<br>nature or type. | bnormal o | or unusual | l residual                | risks        |  |
| Notes              | ;                              |                               |                          |                                                                            |           |            |                           |              |  |
| 2. Do              |                                | his drawi                     | ng excep                 | t for Local A<br>on site by t                                              | -         | -          |                           |              |  |
|                    | nmenceme                       |                               |                          | on site by t                                                               | ne conc   |            |                           |              |  |
| 9                  |                                |                               |                          | AL MATER                                                                   |           |            |                           |              |  |
| _                  | oof                            |                               |                          | of tiles                                                                   |           |            |                           |              |  |
|                    | Valls<br>Vindows / Do          | ors                           | Facing                   | Facing brick to match Existing<br>Proposed Door to match Existing          |           |            |                           |              |  |
|                    | Rainwater goods                |                               |                          | IPVC half-rou                                                              |           | -          |                           |              |  |
| _                  |                                |                               | gutter /                 | downpipes                                                                  |           |            |                           |              |  |
|                    |                                |                               |                          |                                                                            |           |            |                           |              |  |
|                    |                                |                               |                          | door to be r                                                               | eplaced   | l to       |                           |              |  |
|                    |                                |                               | tch existi               |                                                                            |           |            |                           |              |  |
|                    |                                |                               |                          |                                                                            |           |            |                           |              |  |
|                    |                                |                               |                          |                                                                            |           |            |                           |              |  |
|                    |                                |                               |                          |                                                                            |           |            |                           |              |  |
|                    |                                |                               |                          |                                                                            |           |            |                           |              |  |
|                    |                                |                               |                          |                                                                            |           |            |                           |              |  |
|                    |                                |                               |                          |                                                                            |           |            |                           |              |  |
|                    |                                |                               |                          |                                                                            |           |            |                           |              |  |
|                    |                                |                               |                          |                                                                            |           |            |                           |              |  |
|                    |                                |                               |                          |                                                                            |           |            |                           |              |  |
|                    |                                |                               |                          |                                                                            |           |            |                           |              |  |
|                    |                                |                               |                          |                                                                            |           |            |                           |              |  |
|                    |                                |                               |                          |                                                                            |           |            |                           |              |  |
|                    |                                |                               |                          |                                                                            |           |            |                           |              |  |
|                    |                                |                               |                          |                                                                            |           |            |                           |              |  |
|                    |                                |                               |                          |                                                                            |           |            |                           |              |  |
|                    |                                |                               |                          |                                                                            |           |            |                           |              |  |
|                    |                                |                               |                          |                                                                            |           |            |                           |              |  |
|                    |                                |                               |                          |                                                                            |           |            |                           |              |  |
| Α                  | 22.12.23                       | Issued                        | for Plann                | ing Authority                                                              | y         | TN         | SN                        | SN           |  |
| Rev                | Date                           |                               | Ame                      | endment                                                                    |           | Drawn      | Chkd                      | Арр          |  |
| T(C)               | Dute                           |                               | 7.1110                   |                                                                            |           | Biawii     | Onixa                     | 7.66         |  |
|                    |                                |                               |                          |                                                                            |           |            |                           |              |  |
|                    |                                |                               |                          |                                                                            |           |            |                           |              |  |
|                    |                                |                               | 6                        |                                                                            |           |            |                           |              |  |
|                    |                                |                               | 2                        |                                                                            |           |            |                           |              |  |
|                    |                                |                               |                          |                                                                            |           |            |                           |              |  |
|                    |                                |                               |                          |                                                                            |           |            |                           |              |  |
|                    |                                |                               |                          | ,,,,,,,,,,,,,,,,,,,,,,,,,,,,,,,,,,,,,,                                     | -         |            |                           |              |  |
|                    |                                |                               | DESI                     | GNATIO                                                                     | N         |            |                           |              |  |
|                    |                                |                               | DESIGNAT                 | ED TO DESIGN A NATIO                                                       | N         |            |                           |              |  |
|                    |                                |                               |                          |                                                                            |           |            |                           |              |  |
|                    |                                |                               |                          | esign Consult                                                              |           |            |                           |              |  |
|                    |                                |                               | 90 Paul St               | reet, 3rd Floor,<br>and, EC2A 4NE                                          | London,   |            |                           |              |  |
|                    |                                | -                             | Tel: +                   | 447734464072                                                               | 2         |            |                           |              |  |
|                    |                                | En                            | an.onimar                | ni@ddcenginee                                                              | is.co.uK  |            |                           | _            |  |
| Project            | t Title                        |                               |                          |                                                                            |           |            |                           |              |  |
|                    | 44 M                           | ORN                           | ING                      | TON <sup>-</sup>                                                           | TEF       | RRA        | CF                        |              |  |
|                    |                                | 01.1                          |                          |                                                                            |           |            | -                         |              |  |
|                    |                                |                               |                          | NDON                                                                       |           |            |                           |              |  |
|                    |                                |                               | NW                       | '1 7RT                                                                     | -         |            |                           |              |  |
|                    |                                |                               |                          |                                                                            |           |            |                           |              |  |
| Status             | PI                             |                               |                          | <b>S</b> APP                                                               | R೧        | /AI        |                           |              |  |
|                    |                                |                               |                          | •                                                                          |           | `          |                           |              |  |
| rawin              | ng Title                       |                               |                          | k PRO                                                                      |           | <b>۹</b> ۲ | <b>)</b>                  |              |  |
|                    |                                |                               |                          |                                                                            |           |            | <i>,</i>                  |              |  |
|                    |                                | REA                           | K E                      | LEVA                                                                       | IO        | N          |                           |              |  |
|                    |                                |                               |                          |                                                                            |           |            |                           |              |  |
| Drow               | Det-                           | I                             | Checked                  | Data                                                                       | A         | aroust     | Data                      |              |  |
| Drawn<br>TN        | -                              |                               |                          | hecked Date<br>SN 21/12/23                                                 |           |            | Approved Date SN 21/12/23 |              |  |
| Scale              |                                |                               | Orig Size                |                                                                            |           |            |                           |              |  |
| 1:50               | )                              |                               | A1                       |                                                                            |           | m/m        |                           |              |  |
| Project            |                                |                               |                          | File Name                                                                  | 9         |            |                           |              |  |
| 145<br>Drawin      | 5517<br>Ing No.                |                               |                          |                                                                            |           |            | Rev                       | /.           |  |
|                    | 517 D                          |                               | 0 0                      | 0 EL                                                                       | S         | 02         | A                         |              |  |
| Project            |                                |                               |                          | ev./Loc. Type                                                              | Role      | Draw. N    |                           |              |  |
| <u>,</u> _,        |                                |                               |                          | 1 .                                                                        |           |            | 1                         |              |  |
|                    |                                | 0                             | S<br>500 100             | cale 1:50<br>0 1500 20                                                     | 00 2500   | mm         |                           |              |  |
|                    |                                |                               |                          |                                                                            |           |            |                           |              |  |