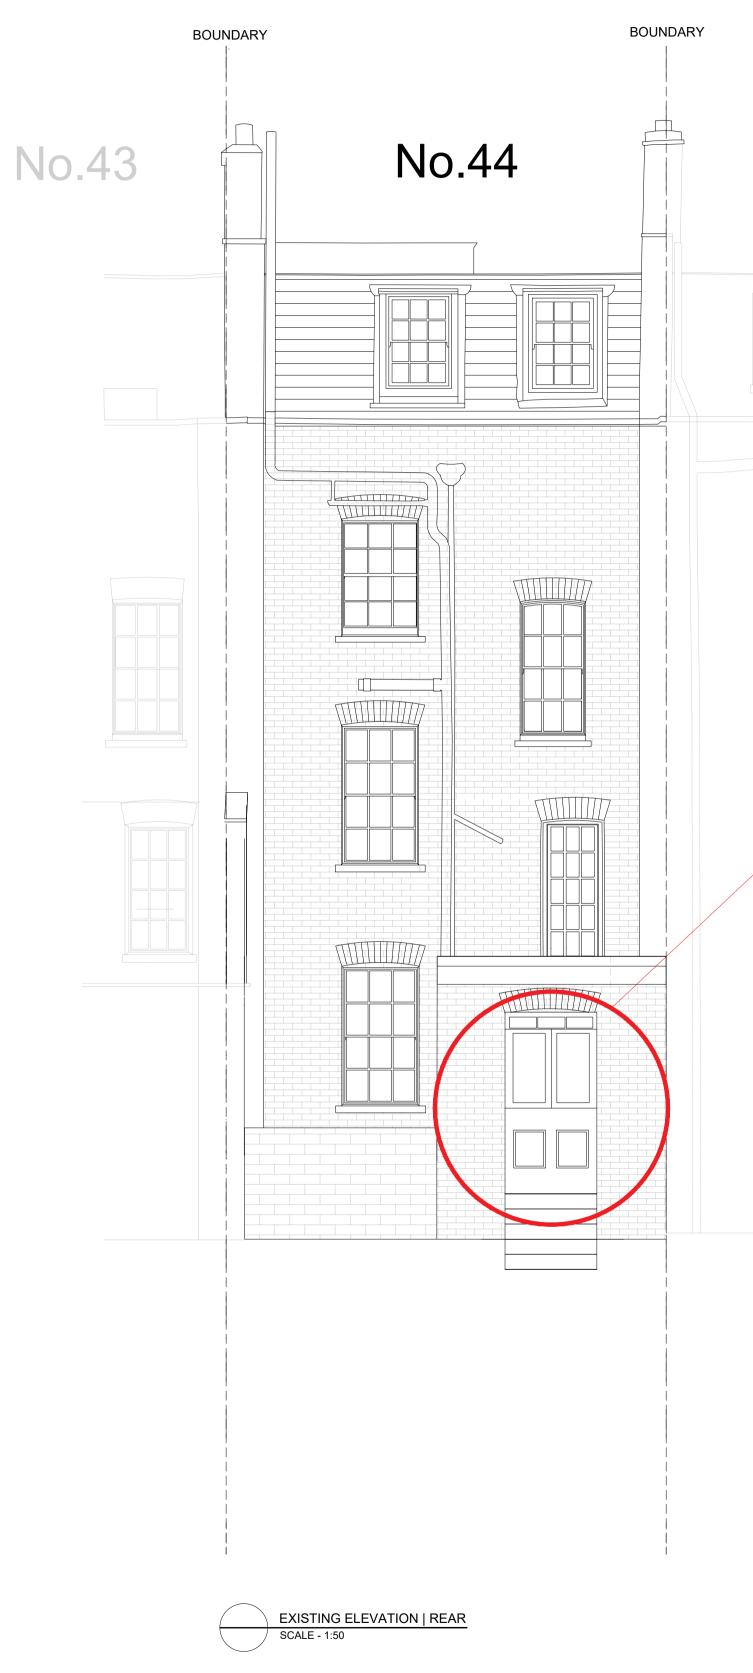

Figure 1 - Image of Existing Door which is to be replaced to match like for like.

EXISTING ELEVATION | REAR SCALE - 1:20

No.45

|                    |                                | residual risł                 | ks associate             | ed with the desig                                                          | gn outcom | ies shown  | on this                   |              |  |
|--------------------|--------------------------------|-------------------------------|--------------------------|----------------------------------------------------------------------------|-----------|------------|---------------------------|--------------|--|
| drawing            | j are:-                        |                               |                          |                                                                            |           |            |                           |              |  |
|                    |                                |                               |                          |                                                                            |           |            |                           |              |  |
|                    |                                |                               |                          |                                                                            |           |            |                           |              |  |
|                    |                                |                               |                          |                                                                            |           |            |                           | <b>D</b> : 1 |  |
| reductio<br>may be | on in developin<br>shown above | g the desigr<br>where it is c | ns shown o<br>considered | gement process<br>n this drawing.A<br>that such risk ma<br>nature or type. | bnormal o | or unusual | l residual                | risks        |  |
| Notes              | ;                              |                               |                          |                                                                            |           |            |                           |              |  |
| 2. Do              |                                | his drawi                     | ng excep                 | t for Local A<br>on site by t                                              | -         | -          |                           |              |  |
|                    | nmenceme                       |                               |                          | on site by t                                                               | ne conc   |            |                           |              |  |
| 9                  |                                |                               |                          | AL MATER                                                                   |           |            |                           |              |  |
| _                  | oof                            |                               |                          | of tiles                                                                   |           |            |                           |              |  |
|                    | Valls<br>Vindows / Do          | ors                           | Facing                   | Facing brick to match Existing<br>Proposed Door to match Existing          |           |            |                           |              |  |
|                    | Rainwater goods                |                               |                          | IPVC half-rou                                                              |           | -          |                           |              |  |
| _                  |                                |                               | gutter /                 | downpipes                                                                  |           |            |                           |              |  |
|                    |                                |                               |                          |                                                                            |           |            |                           |              |  |
|                    |                                |                               |                          | door to be r                                                               | eplaced   | l to       |                           |              |  |
|                    |                                |                               | tch existi               |                                                                            |           |            |                           |              |  |
|                    |                                |                               |                          |                                                                            |           |            |                           |              |  |
|                    |                                |                               |                          |                                                                            |           |            |                           |              |  |
|                    |                                |                               |                          |                                                                            |           |            |                           |              |  |
|                    |                                |                               |                          |                                                                            |           |            |                           |              |  |
|                    |                                |                               |                          |                                                                            |           |            |                           |              |  |
|                    |                                |                               |                          |                                                                            |           |            |                           |              |  |
|                    |                                |                               |                          |                                                                            |           |            |                           |              |  |
|                    |                                |                               |                          |                                                                            |           |            |                           |              |  |
|                    |                                |                               |                          |                                                                            |           |            |                           |              |  |
|                    |                                |                               |                          |                                                                            |           |            |                           |              |  |
|                    |                                |                               |                          |                                                                            |           |            |                           |              |  |
|                    |                                |                               |                          |                                                                            |           |            |                           |              |  |
|                    |                                |                               |                          |                                                                            |           |            |                           |              |  |
|                    |                                |                               |                          |                                                                            |           |            |                           |              |  |
|                    |                                |                               |                          |                                                                            |           |            |                           |              |  |
|                    |                                |                               |                          |                                                                            |           |            |                           |              |  |
|                    |                                |                               |                          |                                                                            |           |            |                           |              |  |
|                    |                                |                               |                          |                                                                            |           |            |                           |              |  |
| Α                  | 22.12.23                       | Issued                        | for Plann                | ing Authority                                                              | y         | TN         | SN                        | SN           |  |
| Rev                | Date                           |                               | Ame                      | endment                                                                    |           | Drawn      | Chkd                      | Арр          |  |
| T(C)               | Dute                           |                               | 7.1110                   |                                                                            |           | Biawii     | Onixa                     | 7.66         |  |
|                    |                                |                               |                          |                                                                            |           |            |                           |              |  |
|                    |                                |                               |                          |                                                                            |           |            |                           |              |  |
|                    |                                |                               | 6                        |                                                                            |           |            |                           |              |  |
|                    |                                |                               | 2                        |                                                                            |           |            |                           |              |  |
|                    |                                |                               |                          |                                                                            |           |            |                           |              |  |
|                    |                                |                               |                          |                                                                            |           |            |                           |              |  |
|                    |                                |                               |                          | ,,,,,,,,,,,,,,,,,,,,,,,,,,,,,,,,,,,,,,                                     | -         |            |                           |              |  |
|                    |                                |                               | DESI                     | GNATIO                                                                     | N         |            |                           |              |  |
|                    |                                |                               | DESIGNAT                 | ED TO DESIGN A NATIO                                                       | N         |            |                           |              |  |
|                    |                                |                               |                          |                                                                            |           |            |                           |              |  |
|                    |                                |                               |                          | esign Consult                                                              |           |            |                           |              |  |
|                    |                                |                               | 90 Paul St               | reet, 3rd Floor,<br>and, EC2A 4NE                                          | London,   |            |                           |              |  |
|                    |                                | -                             | Tel: +                   | 447734464072                                                               | 2         |            |                           |              |  |
|                    |                                | En                            | an.onimar                | ni@ddcenginee                                                              | is.co.uK  |            |                           | _            |  |
| Project            | t Title                        |                               |                          |                                                                            |           |            |                           |              |  |
|                    | 44 M                           | ORN                           | ING                      | TON <sup>-</sup>                                                           | TEF       | RRA        | CF                        |              |  |
|                    |                                | 01.1                          |                          |                                                                            |           |            | -                         |              |  |
|                    |                                |                               |                          | NDON                                                                       |           |            |                           |              |  |
|                    |                                |                               | NW                       | '1 7RT                                                                     | -         |            |                           |              |  |
|                    |                                |                               |                          |                                                                            |           |            |                           |              |  |
| Status             | PI                             |                               |                          | <b>S</b> APP                                                               | R೧        | /AI        |                           |              |  |
|                    |                                |                               |                          | •                                                                          |           | `          |                           |              |  |
| rawin              | ng Title                       |                               |                          | k PRO                                                                      |           | <b>۹</b> ۲ | <b>)</b>                  |              |  |
|                    |                                |                               |                          |                                                                            |           |            | <i>,</i>                  |              |  |
|                    |                                | REA                           | K E                      | LEVA                                                                       | IO        | N          |                           |              |  |
|                    |                                |                               |                          |                                                                            |           |            |                           |              |  |
| Drow               | Det-                           | I                             | Checked                  | Data                                                                       | A         | aroust     | Data                      |              |  |
| Drawn<br>TN        | -                              |                               |                          | hecked Date<br>SN 21/12/23                                                 |           |            | Approved Date SN 21/12/23 |              |  |
| Scale              |                                |                               | Orig Size                |                                                                            |           |            |                           |              |  |
| 1:50               | )                              |                               | A1                       |                                                                            |           | m/m        |                           |              |  |
| Project            |                                |                               |                          | File Name                                                                  | 9         |            |                           |              |  |
| 145<br>Drawin      | 5517<br>Ing No.                |                               |                          |                                                                            |           |            | Rev                       | /.           |  |
|                    | 517 D                          |                               | 0 0                      | 0 EL                                                                       | S         | 02         | A                         |              |  |
| Project            |                                |                               |                          | ev./Loc. Type                                                              | Role      | Draw. N    |                           |              |  |
| <u>,</u> _,        |                                |                               |                          | 1 .                                                                        |           |            | 1                         |              |  |
|                    |                                | 0                             | S<br>500 100             | cale 1:50<br>0 1500 20                                                     | 00 2500   | mm         |                           |              |  |
|                    |                                |                               |                          |                                                                            |           |            |                           |              |  |