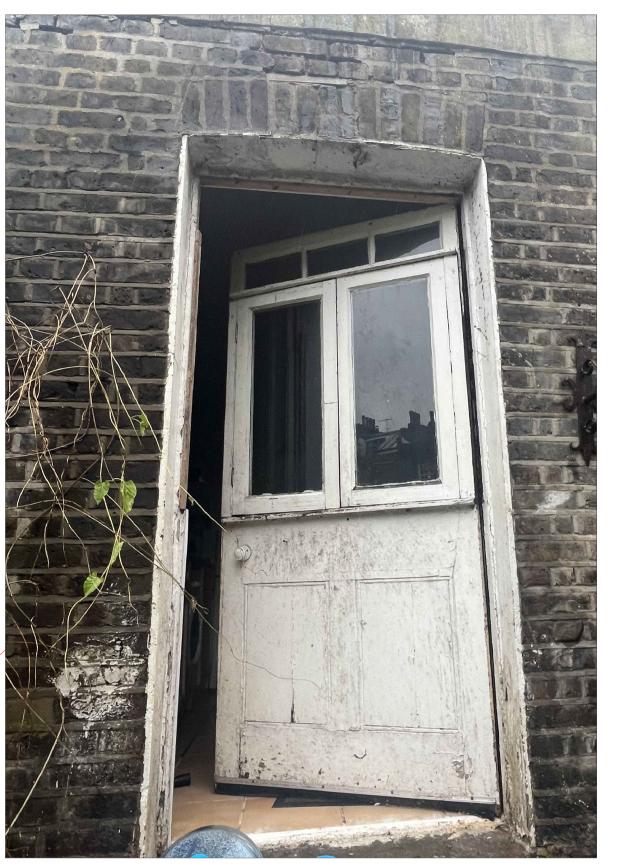

Figure 1 - Image of Existing Door which is to be replaced to match like for like.

EXISTING ELEVATION | REAR SCALE - 1:20

No.45

|                    |                                | residual risł                 | ks associate             | ed with the desig                                                          | gn outcom | ies shown  | on this                   |              |  |
|--------------------|--------------------------------|-------------------------------|--------------------------|----------------------------------------------------------------------------|-----------|------------|---------------------------|--------------|--|
| drawing            | j are:-                        |                               |                          |                                                                            |           |            |                           |              |  |
|                    |                                |                               |                          |                                                                            |           |            |                           |              |  |
|                    |                                |                               |                          |                                                                            |           |            |                           |              |  |
|                    |                                |                               |                          |                                                                            |           |            |                           | <b>D</b> : 1 |  |
| reductio<br>may be | on in developin<br>shown above | g the desigr<br>where it is c | ns shown o<br>considered | gement process<br>n this drawing.A<br>that such risk ma<br>nature or type. | bnormal o | or unusual | l residual                | risks        |  |
| Notes              | ;                              |                               |                          |                                                                            |           |            |                           |              |  |
| 2. Do              |                                | his drawi                     | ng excep                 | t for Local A<br>on site by t                                              | -         | -          |                           |              |  |
|                    | nmenceme                       |                               |                          | on site by t                                                               | ne conc   |            |                           |              |  |
| 9                  |                                |                               |                          | AL MATER                                                                   |           |            |                           |              |  |
| _                  | oof                            |                               |                          | of tiles                                                                   |           |            |                           |              |  |
|                    | Valls<br>Vindows / Do          | ors                           | Facing                   | Facing brick to match Existing<br>Proposed Door to match Existing          |           |            |                           |              |  |
|                    | Rainwater goods                |                               |                          | IPVC half-rou                                                              |           | -          |                           |              |  |
| _                  |                                |                               | gutter /                 | downpipes                                                                  |           |            |                           |              |  |
|                    |                                |                               |                          |                                                                            |           |            |                           |              |  |
|                    |                                |                               |                          | door to be r                                                               | eplaced   | l to       |                           |              |  |
|                    |                                |                               | tch existi               |                                                                            |           |            |                           |              |  |
|                    |                                |                               |                          |                                                                            |           |            |                           |              |  |
|                    |                                |                               |                          |                                                                            |           |            |                           |              |  |
|                    |                                |                               |                          |                                                                            |           |            |                           |              |  |
|                    |                                |                               |                          |                                                                            |           |            |                           |              |  |
|                    |                                |                               |                          |                                                                            |           |            |                           |              |  |
|                    |                                |                               |                          |                                                                            |           |            |                           |              |  |
|                    |                                |                               |                          |                                                                            |           |            |                           |              |  |
|                    |                                |                               |                          |                                                                            |           |            |                           |              |  |
|                    |                                |                               |                          |                                                                            |           |            |                           |              |  |
|                    |                                |                               |                          |                                                                            |           |            |                           |              |  |
|                    |                                |                               |                          |                                                                            |           |            |                           |              |  |
|                    |                                |                               |                          |                                                                            |           |            |                           |              |  |
|                    |                                |                               |                          |                                                                            |           |            |                           |              |  |
|                    |                                |                               |                          |                                                                            |           |            |                           |              |  |
|                    |                                |                               |                          |                                                                            |           |            |                           |              |  |
|                    |                                |                               |                          |                                                                            |           |            |                           |              |  |
|                    |                                |                               |                          |                                                                            |           |            |                           |              |  |
|                    |                                |                               |                          |                                                                            |           |            |                           |              |  |
| Α                  | 22.12.23                       | Issued                        | for Plann                | ing Authority                                                              | y         | TN         | SN                        | SN           |  |
| Rev                | Date                           |                               | Ame                      | endment                                                                    |           | Drawn      | Chkd                      | Арр          |  |
| T(C)               | Dute                           |                               | 7.1110                   |                                                                            |           | Biawii     | Onixa                     | 7.66         |  |
|                    |                                |                               |                          |                                                                            |           |            |                           |              |  |
|                    |                                |                               |                          |                                                                            |           |            |                           |              |  |
|                    |                                |                               | 6                        |                                                                            |           |            |                           |              |  |
|                    |                                |                               | 2                        |                                                                            |           |            |                           |              |  |
|                    |                                |                               |                          |                                                                            |           |            |                           |              |  |
|                    |                                |                               |                          |                                                                            |           |            |                           |              |  |
|                    |                                |                               |                          | ,,,,,,,,,,,,,,,,,,,,,,,,,,,,,,,,,,,,,,                                     | -         |            |                           |              |  |
|                    |                                |                               | DESI                     | GNATIO                                                                     | N         |            |                           |              |  |
|                    |                                |                               | DESIGNAT                 | ED TO DESIGN A NATIO                                                       | N         |            |                           |              |  |
|                    |                                |                               |                          |                                                                            |           |            |                           |              |  |
|                    |                                |                               |                          | esign Consult                                                              |           |            |                           |              |  |
|                    |                                |                               | 90 Paul St               | reet, 3rd Floor,<br>and, EC2A 4NE                                          | London,   |            |                           |              |  |
|                    |                                | -                             | Tel: +                   | 447734464072                                                               | 2         |            |                           |              |  |
|                    |                                | En                            | an.onimar                | ni@ddcenginee                                                              | is.co.uK  |            |                           | _            |  |
| Project            | t Title                        |                               |                          |                                                                            |           |            |                           |              |  |
|                    | 44 M                           | ORN                           | ING                      | TON <sup>-</sup>                                                           | TEF       | RRA        | CF                        |              |  |
|                    |                                | 01.1                          |                          |                                                                            |           |            | -                         |              |  |
|                    |                                |                               |                          | NDON                                                                       |           |            |                           |              |  |
|                    |                                |                               | NW                       | '1 7RT                                                                     | -         |            |                           |              |  |
|                    |                                |                               |                          |                                                                            |           |            |                           |              |  |
| Status             | PI                             |                               |                          | <b>S</b> APP                                                               | R೧        | /AI        |                           |              |  |
|                    |                                |                               |                          | •                                                                          |           | `          |                           |              |  |
| rawin              | ng Title                       |                               |                          | k PRO                                                                      |           | <b>۹</b> ۲ | <b>)</b>                  |              |  |
|                    |                                |                               |                          |                                                                            |           |            | <i>,</i>                  |              |  |
|                    |                                | REA                           | K E                      | LEVA                                                                       | IO        | N          |                           |              |  |
|                    |                                |                               |                          |                                                                            |           |            |                           |              |  |
| Drow               | Det-                           | I                             | Checked                  | Data                                                                       | A         | aroust     | Data                      |              |  |
| Drawn<br>TN        | -                              |                               |                          | hecked Date<br>SN 21/12/23                                                 |           |            | Approved Date SN 21/12/23 |              |  |
| Scale              |                                |                               | Orig Size                |                                                                            |           |            |                           |              |  |
| 1:50               | )                              |                               | A1                       |                                                                            |           | m/m        |                           |              |  |
| Project            |                                |                               |                          | File Name                                                                  | 9         |            |                           |              |  |
| 145<br>Drawin      | 5517<br>Ing No.                |                               |                          |                                                                            |           |            | Rev                       | /.           |  |
|                    | 517 D                          |                               | 0 0                      | 0 EL                                                                       | S         | 02         | A                         |              |  |
| Project            |                                |                               |                          | ev./Loc. Type                                                              | Role      | Draw. N    |                           |              |  |
| <u>,</u> _,        |                                |                               |                          | 1 .                                                                        |           |            | 1                         |              |  |
|                    |                                | 0                             | S<br>500 100             | cale 1:50<br>0 1500 20                                                     | 00 2500   | mm         |                           |              |  |
|                    |                                |                               |                          |                                                                            |           |            |                           |              |  |