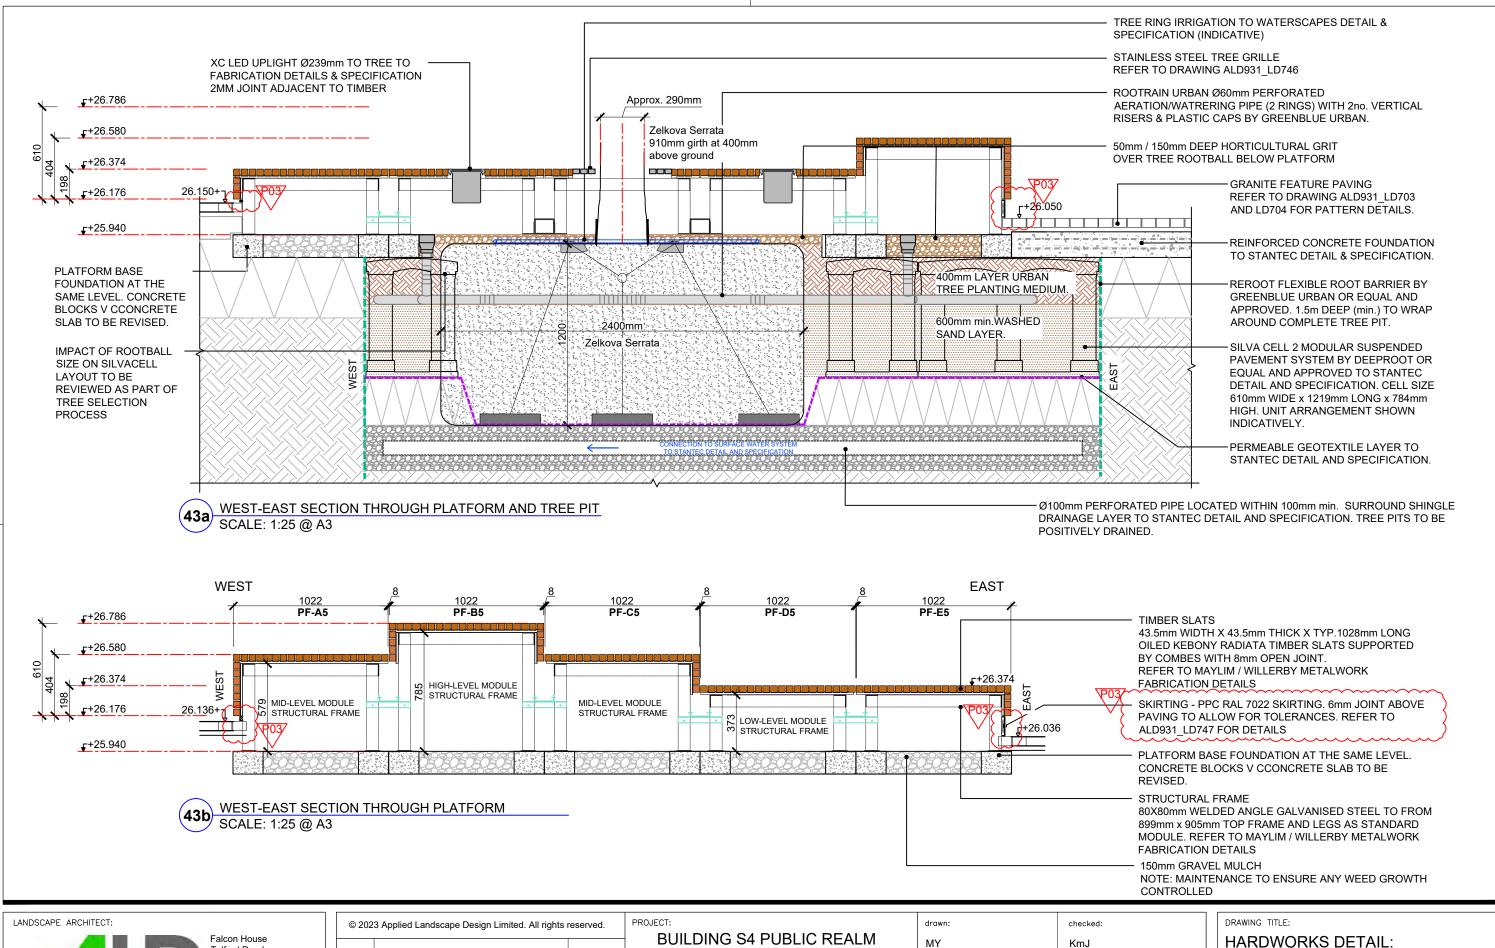

| © 202 | 3 Applied Landscape Design Limited. All rights i                                                        | reserved. | PROJECT: BUILDING S4 PUBLIC REALM | drawn:      | checked:       |     |
|-------|---------------------------------------------------------------------------------------------------------|-----------|-----------------------------------|-------------|----------------|-----|
|       |                                                                                                         |           |                                   | MY          | KmJ            |     |
|       |                                                                                                         |           | KESKIDEE SQUARE, KXC              | scale:      | date:          |     |
| P03   | POST-MOCK UP INSPECTION FEEDBACK FROM<br>TLA: AS APPROVED BY KXC/ARG<br>UPDATE FEATURE TREE INFORMATION | 20.12.23  | CLIENT:                           | 1:25 @ A3   | 06.06.2023     |     |
| P02   | UPDATE FEATURE TREE INFORMATION REFER TO ALD931 FN015 FOR DETAILS                                       | 02.11.23  |                                   | 1.20 @ 7.0  | 00.00.2020     | H   |
| P01   | FIRST ISSUE FOR INFORMATION                                                                             | 07.07.23  | KCCGPL                            | status:     | xref file ref: | 1   |
| Rev.  | Update                                                                                                  | Date      |                                   | INFORMATION | ALD931_LDbase  | . L |

| © 2023 Applied Landscape Design Limited. All rights reserved. |                                                                                                         | DITI DINC SA DI IDI IC DEALM |                      | drawn:      | checked:       |
|---------------------------------------------------------------|---------------------------------------------------------------------------------------------------------|------------------------------|----------------------|-------------|----------------|
|                                                               |                                                                                                         |                              |                      | MY          | KmJ            |
|                                                               |                                                                                                         |                              | KESKIDEE SQUARE, KXC | scale:      | date:          |
| P03                                                           | POST-MOCK UP INSPECTION FEEDBACK FROM<br>TLA: AS APPROVED BY KXC/ARG<br>UPDATE FEATURE TREE INFORMATION | 20.12.23                     | CLIENT:              | 1:25 @ A3   | 06.06.2023     |
| P02                                                           | REFER TO ALD931 FN015 FOR DETAILS                                                                       | 02.11.23                     |                      |             |                |
| P01                                                           | FIRST ISSUE FOR INFORMATION                                                                             | 07.07.23                     | KCCGPL               | status:     | xref file ref: |
| Rev.                                                          | Update                                                                                                  | Date                         |                      | INFORMATION | ALD931_LDbase  |

| ALD931                                | ALD931 LD744 P03 |  |  |  |  |  |  |
|---------------------------------------|------------------|--|--|--|--|--|--|
| PROJECT NO. DRAWING NUMBER: REVISION: |                  |  |  |  |  |  |  |
| HARDWORK<br>TIMBER PLA<br>SECTIONS S  | ATFORM           |  |  |  |  |  |  |
| DIAWING TITEL.                        |                  |  |  |  |  |  |  |