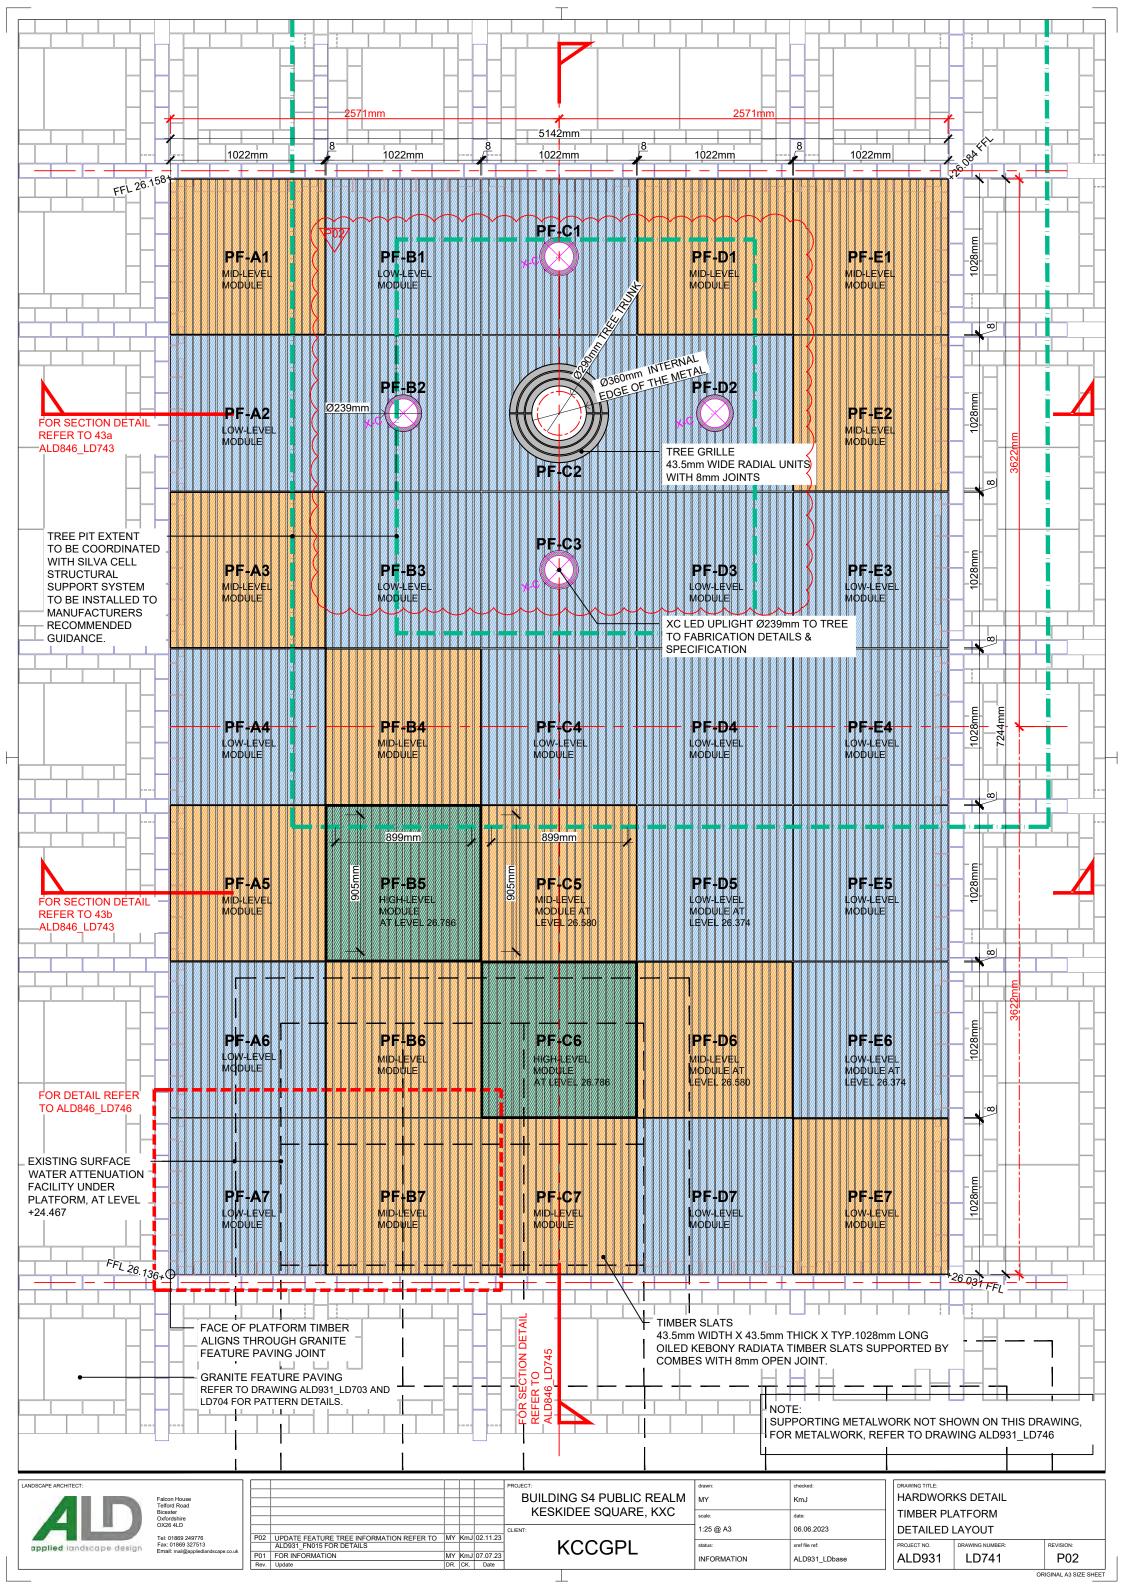

| © 202 | 3 Applied Landscape Design Limited. All rights i                                                        | reserved. | PROJECT: BUILDING S4 PUBLIC REALM | drawn:      | checked:       |     |
|-------|---------------------------------------------------------------------------------------------------------|-----------|-----------------------------------|-------------|----------------|-----|
|       |                                                                                                         |           |                                   | MY          | KmJ            |     |
|       |                                                                                                         |           | KESKIDEE SQUARE, KXC              | scale:      | date:          |     |
| P03   | POST-MOCK UP INSPECTION FEEDBACK FROM<br>TLA: AS APPROVED BY KXC/ARG<br>UPDATE FEATURE TREE INFORMATION | 20.12.23  | CLIENT:                           | 1:25 @ A3   | 06.06.2023     |     |
| P02   | UPDATE FEATURE TREE INFORMATION REFER TO ALD931 FN015 FOR DETAILS                                       | 02.11.23  |                                   | 1.20 @ 7.0  | 00.00.2020     | H   |
| P01   | FIRST ISSUE FOR INFORMATION                                                                             | 07.07.23  | KCCGPL                            | status:     | xref file ref: | 1   |
| Rev.  | Update                                                                                                  | Date      |                                   | INFORMATION | ALD931_LDbase  | . L |

| PROJECT NO. | DRAWING NUMBER: | REVISION: |
|-------------|-----------------|-----------|
| ALD931      | DIAMINO NOMBER. | REVISION. |

| LANDSCAPE ARCHITECT: |                                                              |
|----------------------|--------------------------------------------------------------|
| AL                   | Falcon House<br>Telford Road<br>Bicester<br>Oxon<br>OX26 4LD |
| applied landsc       | Tel: 01869 249776<br>ape design Fax: 01869 327513            |
|                      | Email: mail@appliedlandscape.co.uk                           |

| © 2023 Applied Landscape Design Limited. All rights reserved. |                                                                                                         | DITI DINC SA DI IDI IC DEALM |                      | drawn:      | checked:       |
|---------------------------------------------------------------|---------------------------------------------------------------------------------------------------------|------------------------------|----------------------|-------------|----------------|
|                                                               |                                                                                                         |                              |                      | MY          | KmJ            |
|                                                               |                                                                                                         |                              | KESKIDEE SQUARE, KXC | scale:      | date:          |
| P03                                                           | POST-MOCK UP INSPECTION FEEDBACK FROM<br>TLA: AS APPROVED BY KXC/ARG<br>UPDATE FEATURE TREE INFORMATION | 20.12.23                     | CLIENT:              | 1:25 @ A3   | 06.06.2023     |
| P02                                                           | REFER TO ALD931 FN015 FOR DETAILS                                                                       | 02.11.23                     |                      |             |                |
| P01                                                           | FIRST ISSUE FOR INFORMATION                                                                             | 07.07.23                     | KCCGPL               | status:     | xref file ref: |
| Rev.                                                          | Update                                                                                                  | Date                         |                      | INFORMATION | ALD931_LDbase  |

| ALD931                                | ALD931 LD744 P03 |  |  |  |  |  |  |
|---------------------------------------|------------------|--|--|--|--|--|--|
| PROJECT NO. DRAWING NUMBER: REVISION: |                  |  |  |  |  |  |  |
| HARDWORK<br>TIMBER PLA<br>SECTIONS S  | ATFORM           |  |  |  |  |  |  |
| DIAWING TITEL.                        |                  |  |  |  |  |  |  |