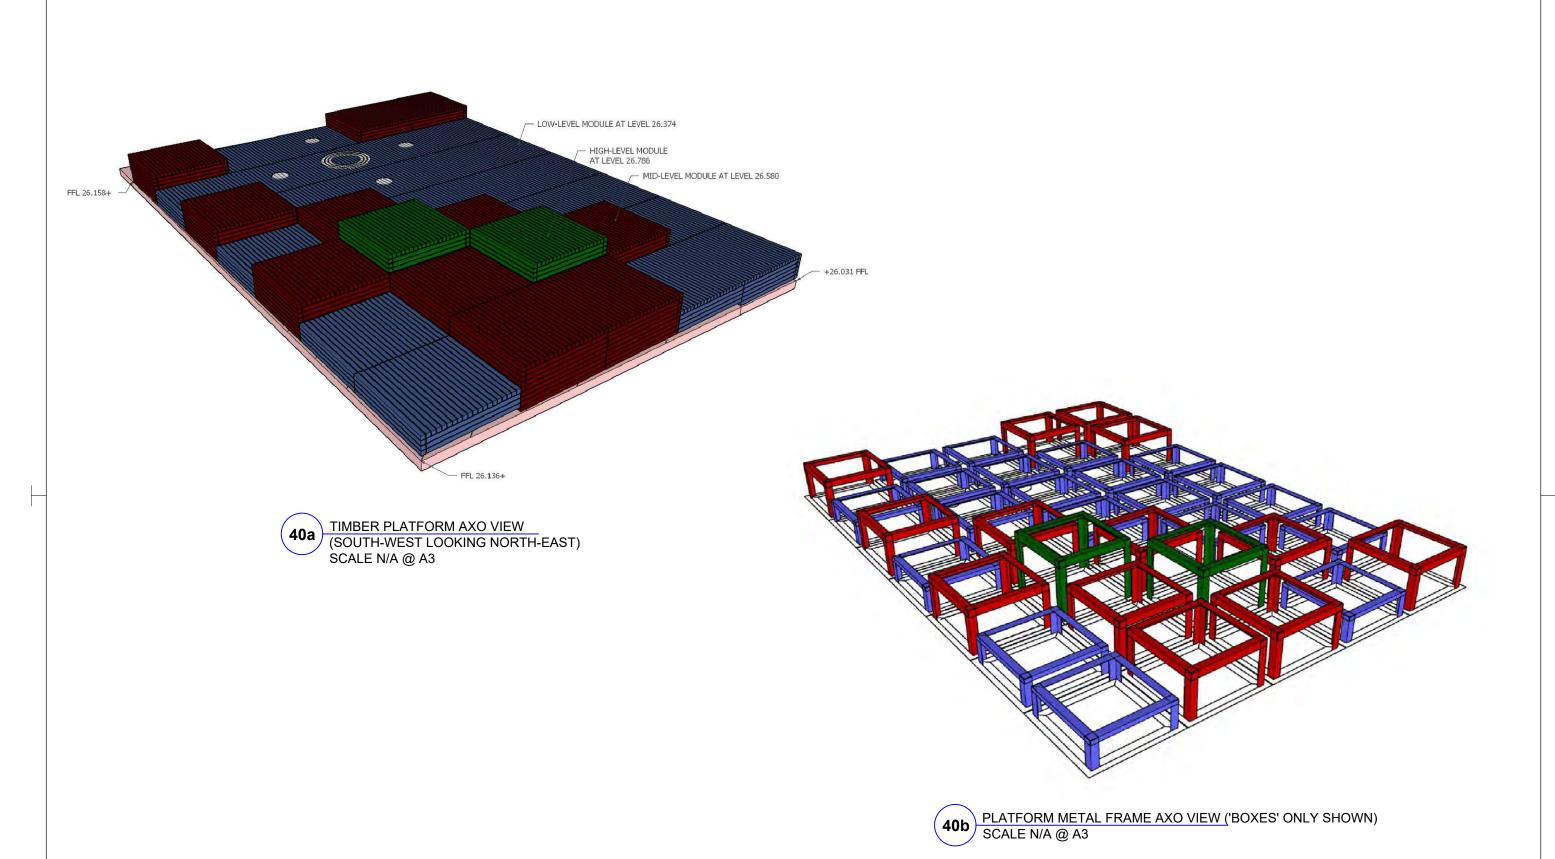

| © 202 | 3 Applied Landscape Design Limited. All rights | reserved. | PROJECT: |              | drawn:      | checked:       |
|-------|------------------------------------------------|-----------|----------|--------------|-------------|----------------|
|       |                                                |           |          | PUBLIC REALM | MY          | KmJ            |
|       |                                                |           | KESKIDEE | SQUARE, KXC  | scale:      | date:          |
|       |                                                |           | CLIENT:  |              | na @ A3     | 06.06.2023     |
|       |                                                |           | V.C      | CCDI         | status:     | 6.60           |
| P01   | FIRST ISSUE FOR INFORMATION                    | 07.07.23  | j KC     | CGPL         |             | xref file ref: |
| Rev.  | Update                                         | Date      |          |              | INFORMATION | ALD931_LDbase  |

| HARDWORK<br>TIMBER PLA | (S DETAIL:<br>ATFORM AXO V | IEW       |
|------------------------|----------------------------|-----------|
| PROJECT NO.            | DRAWING NUMBER:            | REVISION: |
| ALD931                 | LD740                      | P01       |

DRAWING TITLE:

LANDSCAPE ARCHITECT:

Falcon House
Telford Road
Bicester
Oxon
OX26 4LD

Tel: 01869 249776
Fax: 01869 327513
Email: mail@appliedlandscape.co.uk

| © 202 | 23 Applied Landscape Design Limited. All rights                   | reserved. | PROJECT: BUILDING S4 PUBLIC REALM | drawn:      | checked:       |
|-------|-------------------------------------------------------------------|-----------|-----------------------------------|-------------|----------------|
|       |                                                                   |           |                                   | MY          | KmJ            |
|       |                                                                   |           | KESKIDEE SQUARE, KXC              | scale:      | date:          |
|       |                                                                   |           | CLIENT:                           | 1:25 @ A3   | 06.06.2023     |
| P02   | POST-MOCK UP INSPECTION FEEDBACK FROM TLA: AS APPROVED BY KXC/ARG | 20.12.23  |                                   |             |                |
| P01   | FIRST ISSUE FOR INFORMATION                                       | 07.07.23  | KCCGPL                            | status:     | xref file ref: |
| Rev.  | Update                                                            | Date      |                                   | INFORMATION | ALD931_LDbase  |