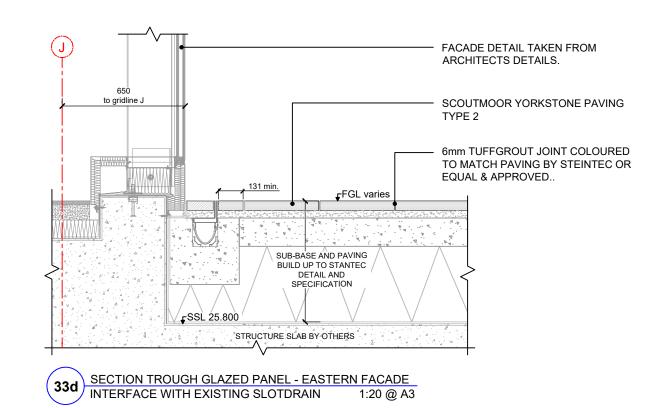

FACADE DETAIL TAKEN FROM ARCHITECTS DETAILS. 10mm WIDE MASTIC JOINT AT BUILDING INTERFACE. OTTOSEAL S70, C18 SANITARY GREY TO STANTEC DETAIL AND SPECIFICATION. 612mm to gridline K YORKSTONE PAVING TYPE 3 SCOUTMOOR YORKSTONE PAVING TYPE 2 >140mm 6mm TUFFGROUT JOINT COLOURED TO MATCH rFGL varies PAVING BY STEINTEC OR EQUAL & APPROVED. STAINLESS STEEL SLOTDRAIN CONCRETE FOUNDATION/HAUNCHING, TO STANTEC DETAIL & SPECIFICATION. 10mm THICK DRAINAGE ELEMENT TO STANTEC DETAIL & SPECIFICATION. SSL 25.950 SECTION TROUGH GLAZED PANEL - EASTERN FACADE (33b) GRIDLINE K 1:20 @ A3