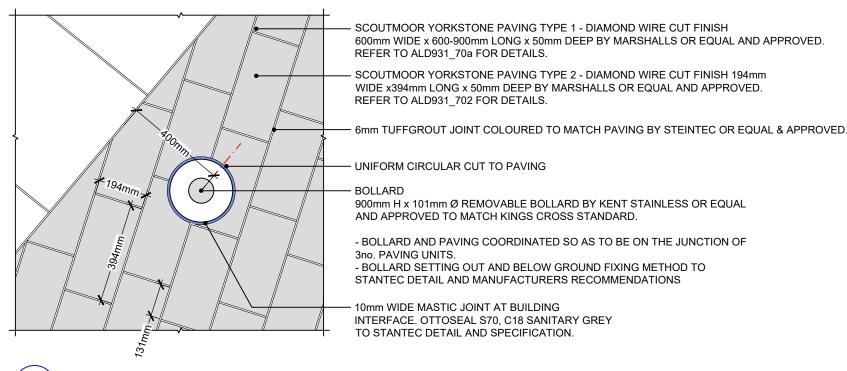

THRESHOLD DETAILS:
S1 INTERFACE WESTERN FACADE

PROJECT NO. DRAWING NUMBER: REVISION:
ALD931 LD782 P01

DRAWING TITLE:

EASTERN FACADE WALL - GRIDLINE K

SCOUTMOOR YORKSTONE PAVING TYPE 2 - DIAMOND WIRE CUT FINISH 194mm WIDE x394mm LONG x 50mm DEEP BY MARSHALLS OR EQUAL AND APPROVED.
WHERE SANDSTONE ABUTS OTHER PAVING OR A BUILDING FACADE MINIMUM UNIT LONG = 131mm OR UTILISE OVERSIZED UNIT WITH FALSE JOINT TO MAINTAIN PATTERN.

YORKSTONE PAVING TYPE 3
1NO. ROW OF FULL 94mm WIDE X 94mm LONG X 50mm DEEP
STRETCHER COURSE ALONG FACADE. SCOUTMOOR
YORKSTONE DIAMOND WIRE CUT BY MARSHALLS OR EQUAL
AND APPROVED.

STAINLESS STEEL SLOTDRAIN TO PBA DETAIL AND SPECIFICATION. VISIBLE AT PAVING SURFACE WITH 8mm WIDE THROAT.

10mm WIDE MASTIC JOINT (COLOURED TO MATCH PAVING) AT BUILDING INTERFACE TO PBA DETAILS AND SPECIFICATION.

LOCATION: S1 EASTERN FACADE NOTE: PAVING FALLS NOT SHOWN ON INTEFACE DETAILS 131mm min. SCOUTMOOR YORKSTONE PAVING TYPE 2 -394mm DIAMOND WIRE CUT FINISH 194mm WIDE x394mm LONG x 50mm DEEP BY MARSHALLS OR EQUAL AND APPROVED. WHERE SANDSTONE ABUTS OTHER PAVING OR A BUILDING FACADE MINIMUM UNIT LONG = 131mm OR UTILISE OVERSIZED UNIT WITH FALSE JOINT TO MAINTAIN PATTERN. 820mm EXISTING STAINLESS STEEL SLOTDRAIN to gridline - EXISTING YORKSTONE PAVING TYPE 3 PLAN LAYOUT OF RESIN BONDED INTERFACE WITH EASTERN FACADE WALL - GRIDLINE J 1:20 @ A3