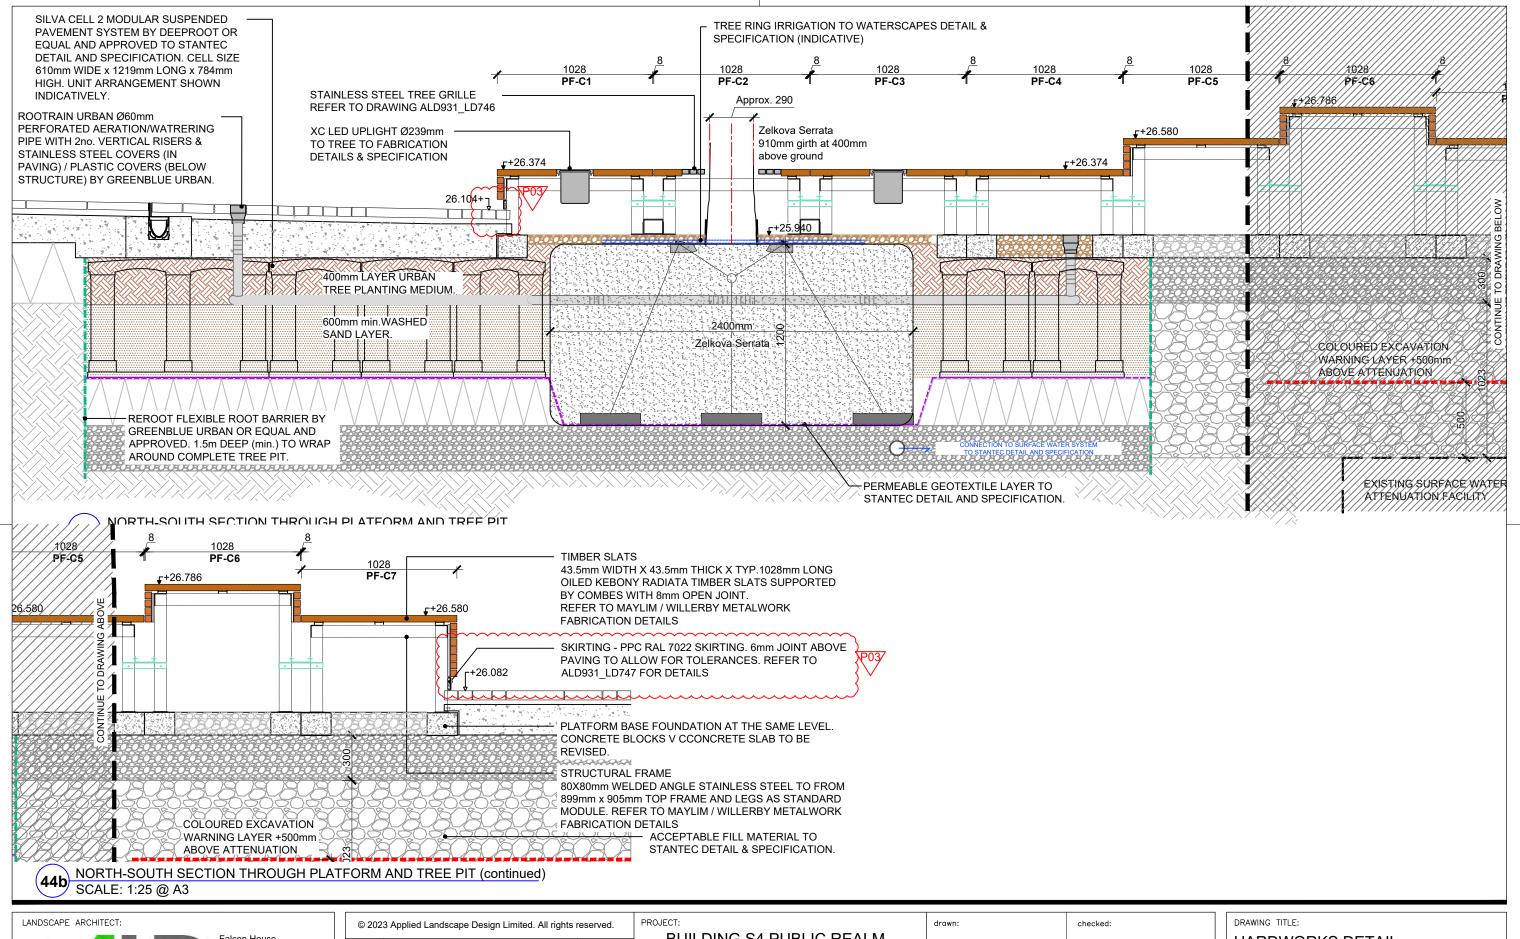

| © 202 | 3 Applied Landscape Design Limited. All rights i                                                        | reserved. | PROJECT: BUILDING S4 PUBLIC REALM | drawn:      | checked:       |     |
|-------|---------------------------------------------------------------------------------------------------------|-----------|-----------------------------------|-------------|----------------|-----|
|       |                                                                                                         |           |                                   | MY          | KmJ            |     |
|       |                                                                                                         |           | KESKIDEE SQUARE, KXC              | scale:      | date:          |     |
| P03   | POST-MOCK UP INSPECTION FEEDBACK FROM<br>TLA: AS APPROVED BY KXC/ARG<br>UPDATE FEATURE TREE INFORMATION | 20.12.23  | CLIENT:                           | 1:25 @ A3   | 06.06.2023     |     |
| P02   | UPDATE FEATURE TREE INFORMATION REFER TO ALD931 FN015 FOR DETAILS                                       | 02.11.23  |                                   | 1.20 @ 7.0  | 00.00.2020     | H   |
| P01   | FIRST ISSUE FOR INFORMATION                                                                             | 07.07.23  | KCCGPL                            | status:     | xref file ref: | 1   |
| Rev.  | Update                                                                                                  | Date      |                                   | INFORMATION | ALD931_LDbase  | . L |

| © 2023 Applied Landscape Design Limited. All rights reserved. |                                                                                                         | DITI DINC SA DI IDI IC DEALM |                      | drawn:      | checked:       |
|---------------------------------------------------------------|---------------------------------------------------------------------------------------------------------|------------------------------|----------------------|-------------|----------------|
|                                                               |                                                                                                         |                              |                      | MY          | KmJ            |
|                                                               |                                                                                                         |                              | KESKIDEE SQUARE, KXC | scale:      | date:          |
| P03                                                           | POST-MOCK UP INSPECTION FEEDBACK FROM<br>TLA: AS APPROVED BY KXC/ARG<br>UPDATE FEATURE TREE INFORMATION | 20.12.23                     | CLIENT:              | 1:25 @ A3   | 06.06.2023     |
| P02                                                           | REFER TO ALD931 FN015 FOR DETAILS                                                                       | 02.11.23                     |                      |             |                |
| P01                                                           | FIRST ISSUE FOR INFORMATION                                                                             | 07.07.23                     | KCCGPL               | status:     | xref file ref: |
| Rev.                                                          | Update                                                                                                  | Date                         |                      | INFORMATION | ALD931_LDbase  |

| ALD931                                | ALD931 LD744 P03 |  |  |  |  |  |  |
|---------------------------------------|------------------|--|--|--|--|--|--|
| PROJECT NO. DRAWING NUMBER: REVISION: |                  |  |  |  |  |  |  |
| HARDWORK<br>TIMBER PLA<br>SECTIONS S  | ATFORM           |  |  |  |  |  |  |
| DIAWING TITEL.                        |                  |  |  |  |  |  |  |