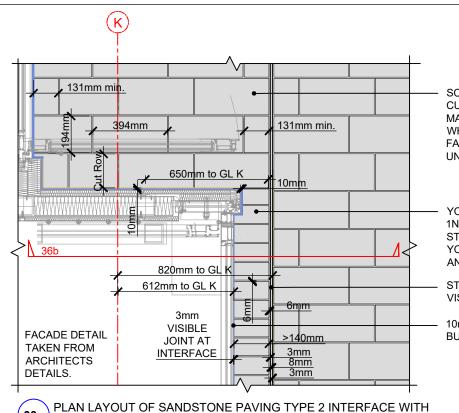

THRESHOLD DETAILS:
S1 INTERFACE WESTERN FACADE

PROJECT NO. DRAWING NUMBER: REVISION:
ALD931 LD782 P01

DRAWING TITLE:

EASTERN FACADE WALL - GRIDLINE K

SCOUTMOOR YORKSTONE PAVING TYPE 2 - DIAMOND WIRE CUT FINISH 194mm WIDE x394mm LONG x 50mm DEEP BY MARSHALLS OR EQUAL AND APPROVED.
WHERE SANDSTONE ABUTS OTHER PAVING OR A BUILDING FACADE MINIMUM UNIT LONG = 131mm OR UTILISE OVERSIZED UNIT WITH FALSE JOINT TO MAINTAIN PATTERN.

YORKSTONE PAVING TYPE 3
1NO. ROW OF FULL 94mm WIDE X 94mm LONG X 50mm DEEP
STRETCHER COURSE ALONG FACADE. SCOUTMOOR
YORKSTONE DIAMOND WIRE CUT BY MARSHALLS OR EQUAL
AND APPROVED.

STAINLESS STEEL SLOTDRAIN TO PBA DETAIL AND SPECIFICATION. VISIBLE AT PAVING SURFACE WITH 8mm WIDE THROAT.

10mm WIDE MASTIC JOINT (COLOURED TO MATCH PAVING) AT BUILDING INTERFACE TO PBA DETAILS AND SPECIFICATION.

LOCATION: S1 EASTERN FACADE NOTE: PAVING FALLS NOT SHOWN ON INTEFACE DETAILS 131mm min. SCOUTMOOR YORKSTONE PAVING TYPE 2 -394mm DIAMOND WIRE CUT FINISH 194mm WIDE x394mm LONG x 50mm DEEP BY MARSHALLS OR EQUAL AND APPROVED. WHERE SANDSTONE ABUTS OTHER PAVING OR A BUILDING FACADE MINIMUM UNIT LONG = 131mm OR UTILISE OVERSIZED UNIT WITH FALSE JOINT TO MAINTAIN PATTERN. 820mm EXISTING STAINLESS STEEL SLOTDRAIN to gridline - EXISTING YORKSTONE PAVING TYPE 3 PLAN LAYOUT OF RESIN BONDED INTERFACE WITH EASTERN FACADE WALL - GRIDLINE J 1:20 @ A3

FACADE DETAIL TAKEN FROM ARCHITECTS DETAILS. 10mm WIDE MASTIC JOINT AT BUILDING INTERFACE. OTTOSEAL S70, C18 SANITARY GREY TO STANTEC DETAIL AND SPECIFICATION. 612mm to gridline K YORKSTONE PAVING TYPE 3 SCOUTMOOR YORKSTONE PAVING TYPE 2 >140mm 6mm TUFFGROUT JOINT COLOURED TO MATCH rFGL varies PAVING BY STEINTEC OR EQUAL & APPROVED. STAINLESS STEEL SLOTDRAIN CONCRETE FOUNDATION/HAUNCHING, TO STANTEC DETAIL & SPECIFICATION. 10mm THICK DRAINAGE ELEMENT TO STANTEC DETAIL & SPECIFICATION. SSL 25.950 SECTION TROUGH GLAZED PANEL - EASTERN FACADE (33b) GRIDLINE K 1:20 @ A3