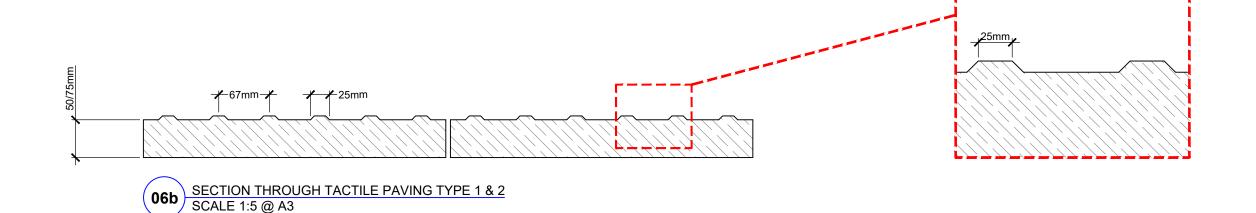

PLAN LAYOUT OF TACTILE PAVING TYPE 1 & 2 SCALE 1:5 @ A3

| LANDSCAPE ARCHITECT:                              |                                                                |
|---------------------------------------------------|----------------------------------------------------------------|
| ALD                                               | Falcon House<br>Telford Road<br>Bicester<br>Oxon<br>OX26 4LD   |
| <b>applied</b> landscape design<br>Email: mail@ap | Tel: 01869 249776<br>Fax: 01869 327513<br>pliedlandscape.co.uk |

| © 202 | 3 Applied Landscape Design Limited. All rights | reserved. | PROJECT:                 | drawn:      | checked:       |
|-------|------------------------------------------------|-----------|--------------------------|-------------|----------------|
|       |                                                |           | BUILDING S4 PUBLIC REALM | CW          | KmJ            |
|       |                                                |           | KESKIDEE SQUARE, KXC     | scale:      | date:          |
|       |                                                |           | CLIENT:                  | 1:5 @ A3    | 21.04.2023     |
| P01   | FIRST ISSUE FOR COMMENT                        | 21.04.23  | KCCGPL                   | status:     | xref file ref: |
| Rev.  | Update                                         | Date      |                          | INFORMATION | ALD931_LDbase  |

| DRAWING TILE:         |
|-----------------------|
| HARDWORKS DETAIL-     |
| UNCONTROLLED CROSSING |
| TACTILE PAVING        |
|                       |

Inset NTS

| PROJECT NO. | DRAWING NUMBER: | REVISION: |
|-------------|-----------------|-----------|
| ALD931      | LD707           | P01       |