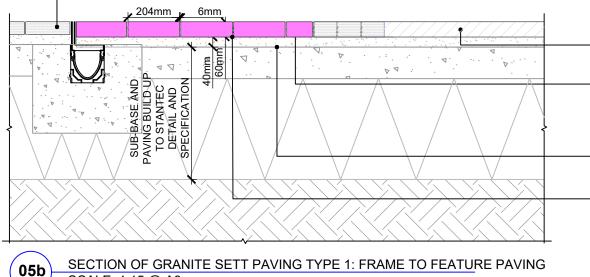

40mm DEEP TUFFBED BEDDING MORTAR BY STEINTEC OR EQUAL AND APPROVED.

6mm TUFFGROUT JOINT COLOURED TO MATCH PAVING BY STEINTEC OR EQUAL &

SECTION OF GRANITE SETT PAVING TYPE 1: FRAME TO FEATURE PAVING SCALE: 1:15 @ A3