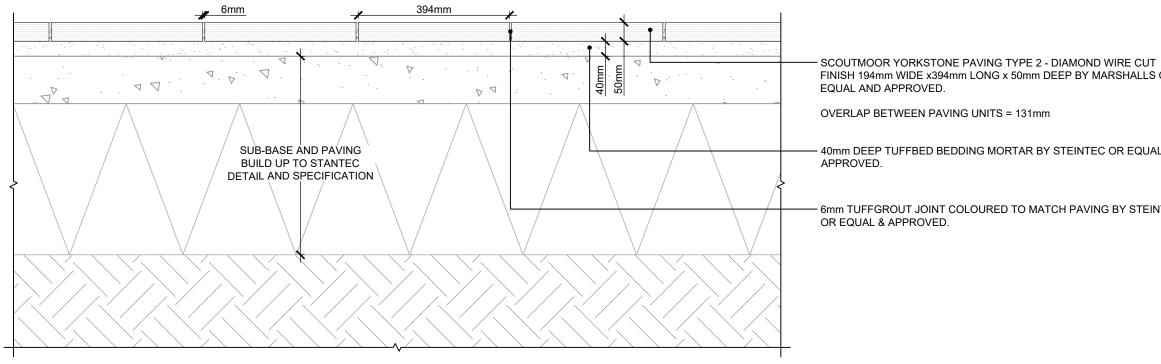

DETAIL PLAN ON YORKSTONE PAVING TYPE 2 SCALE: 1:10 @ A3

FINISH 194mm WIDE x394mm LONG x 50mm DEEP BY MARSHALLS OR

40mm DEEP TUFFBED BEDDING MORTAR BY STEINTEC OR EQUAL AND

6mm TUFFGROUT JOINT COLOURED TO MATCH PAVING BY STEINTEC

SECTION OF YORKSTONE PAVING TYPE 2 SCALE: 1:10 @ A3

LANDSCAPE ARCHITECT: Falcon House Telford Road Bicester Oxon **OX26 4LD** Tel: 01869 249776 applied landscape design Fax: 01869 327513 Email: mail@appliedlandscape.co.uk