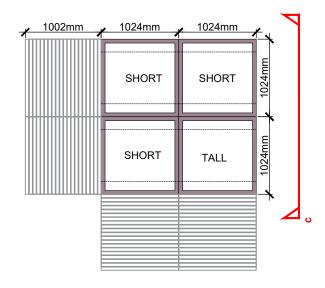

WATER RESERVOIR BY GREENTECH OR EQUAL AND **APPROVED** INDICATIVE ONLY

MOVEABLE PLANTER - SHORT 1024mm LENGTH x 1024mm WIDTH x 430mm HEIGHT 3mm THICKNESS HOT DIP **GALVANIZED AND** POWER-COATED, 50mm ROLL UP BY VESTRE OR EQUAL AND APPROVED

MOVEABLE PLANTER - TALL 1024mm LENGTH x 1024mm WIDTH x 825mm HEIGHT 3mm THICKNESS HOT DIP GALVANIZED AND POWER-COATED, 50mm ROLL UP BY VESTRE OR EQUAL AND **APPROVED** 

PLAN LAYOUT OF MOVEABLE PLANTER

SCALE: 1:50 @ A3

VESTRE "CODE" PLANTER

MOVEABLE PLANTER CUBES ELEVATION SCALE: 1:15 @ A3

TALL PLANTER - 825mm SHORT PLANTER - 430mm 

MOVEABLE PLANTER KEY PLAN SCALE: 1:500 @ A3

- TOP OF PLANTERS WILL FOLLOW FINISHED PAVING LEVELS
- ALL FIXING TO MANUFACTURER'S DETAILS AND SPECIFICATION