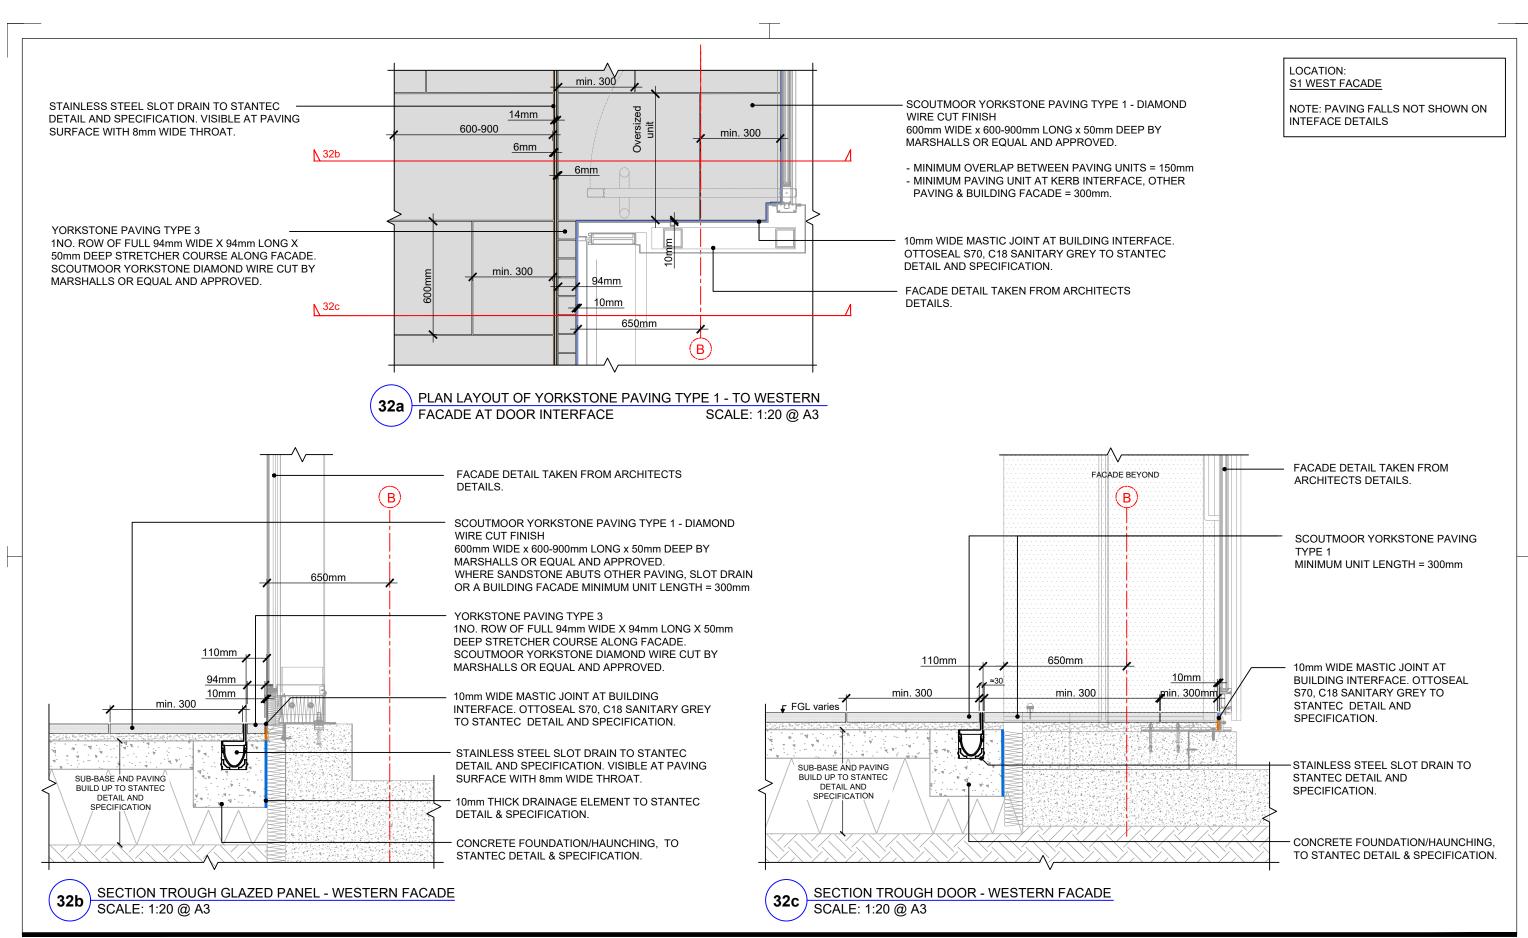

THRESHOLD DETAILS:
S1 INTERFACE WESTERN FACADE

PROJECT NO. DRAWING NUMBER: REVISION:
ALD931 LD782 P01

DRAWING TITLE:

EASTERN FACADE WALL - GRIDLINE K

SCOUTMOOR YORKSTONE PAVING TYPE 2 - DIAMOND WIRE CUT FINISH 194mm WIDE x394mm LONG x 50mm DEEP BY MARSHALLS OR EQUAL AND APPROVED.
WHERE SANDSTONE ABUTS OTHER PAVING OR A BUILDING FACADE MINIMUM UNIT LONG = 131mm OR UTILISE OVERSIZED UNIT WITH FALSE JOINT TO MAINTAIN PATTERN.

YORKSTONE PAVING TYPE 3
1NO. ROW OF FULL 94mm WIDE X 94mm LONG X 50mm DEEP
STRETCHER COURSE ALONG FACADE. SCOUTMOOR
YORKSTONE DIAMOND WIRE CUT BY MARSHALLS OR EQUAL
AND APPROVED.

STAINLESS STEEL SLOTDRAIN TO PBA DETAIL AND SPECIFICATION. VISIBLE AT PAVING SURFACE WITH 8mm WIDE THROAT.

10mm WIDE MASTIC JOINT (COLOURED TO MATCH PAVING) AT BUILDING INTERFACE TO PBA DETAILS AND SPECIFICATION.

LOCATION: S1 EASTERN FACADE NOTE: PAVING FALLS NOT SHOWN ON INTEFACE DETAILS 131mm min. SCOUTMOOR YORKSTONE PAVING TYPE 2 -394mm DIAMOND WIRE CUT FINISH 194mm WIDE x394mm LONG x 50mm DEEP BY MARSHALLS OR EQUAL AND APPROVED. WHERE SANDSTONE ABUTS OTHER PAVING OR A BUILDING FACADE MINIMUM UNIT LONG = 131mm OR UTILISE OVERSIZED UNIT WITH FALSE JOINT TO MAINTAIN PATTERN. 820mm EXISTING STAINLESS STEEL SLOTDRAIN to gridline - EXISTING YORKSTONE PAVING TYPE 3 PLAN LAYOUT OF RESIN BONDED INTERFACE WITH EASTERN FACADE WALL - GRIDLINE J 1:20 @ A3

FACADE DETAIL TAKEN FROM ARCHITECTS DETAILS. 10mm WIDE MASTIC JOINT AT BUILDING INTERFACE. OTTOSEAL S70, C18 SANITARY GREY TO STANTEC DETAIL AND SPECIFICATION. 612mm to gridline K YORKSTONE PAVING TYPE 3 SCOUTMOOR YORKSTONE PAVING TYPE 2 >140mm 6mm TUFFGROUT JOINT COLOURED TO MATCH rFGL varies PAVING BY STEINTEC OR EQUAL & APPROVED. STAINLESS STEEL SLOTDRAIN CONCRETE FOUNDATION/HAUNCHING, TO STANTEC DETAIL & SPECIFICATION. 10mm THICK DRAINAGE ELEMENT TO STANTEC DETAIL & SPECIFICATION. SSL 25.950 SECTION TROUGH GLAZED PANEL - EASTERN FACADE (33b) GRIDLINE K 1:20 @ A3