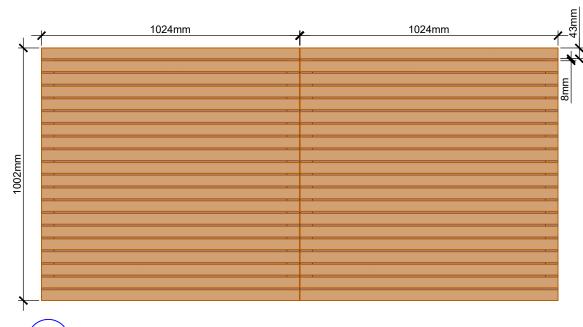

DRAWING TITLE: FURNITURE DETAIL-MOVEABLE PLANTER CUBE DRAWING NUMBER: PROJECT NO. REVISION: **ALD931** P01 LD721

ORIGINAL A3 SIZE SHEET

TIMBER BENCH DETAIL PLAN SCALE: 1:15 @ A3

· 1024mm LENGTH x 41mm WIDTH x 41mm THICKNESS OILED KEBONY RADIATA TIMBER SLATS BY VESTRE OR EQUAL AND APPROVED 1024mm 1024mm CONNECTION PLATE TO BE PLACED BETWEEN THE HOT DIP GALVANIZED AND POWER-COATED STEEL RAL 4009 (TO BE APPROVED) BY VESTRE OR EQUAL AND APPROVED ADJUSTABLE BASEPLATE TO EXISTING LEVEL

1002mm

TIMBER BENCH FRONT ELEVATION SCALE: 1:15 @ A3

- HOT DIP GALVANIZED AND POWER-COATED STEEL RAL 4009 (TO BE APPROVED) BY VESTRE OR EQUAL AND APPROVED

TIMBER BENCH SIDE ELEVATION SCALE: 1:15 @ A3

1024mm

PLAN LAYOUT OF TIMBER BENCH SCALE: 1:50 @ A3