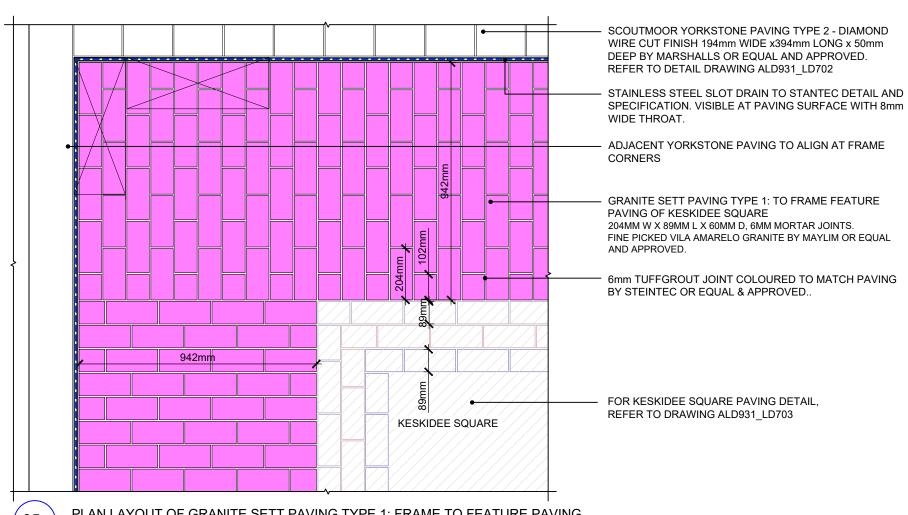

DRAWING TITLE:

HARDWORKS DETAIL-YORKSTONE PAVING TYPE 2

DRAWING NUMBER: PROJECT NO. **ALD931** LD702

ORIGINAL A3 SIZE SHEET

REVISION:

P01

ORIGINAL A3 SIZE SHEET

PLAN LAYOUT OF GRANITE SETT PAVING TYPE 1: FRAME TO FEATURE PAVING 05a SCALE: 1:15 @ A3

SCOUTMOOR YORKSTONE PAVING TYPE 2 - DIAMOND WIRE CUT FINISH 194mm WIDE x394mm LONG x 50mm DEEP BY MARSHALLS OR EQUAL AND APPROVED.

FOR KESKIDEE SQUARE PAVING DETAIL, REFER TO DRAWING ALD931\_LD703

GRANITE SETT PAVING TYPE 1: TO FRAME FEATURE PAVING OF KESKIDEE SQUARE 204MM W X 89MM L X 60MM D, 6MM MORTAR JOINTS. FINE PICKED VILA AMARELO GRANITE BY MAYLIM OR EQUAL AND APPROVED.