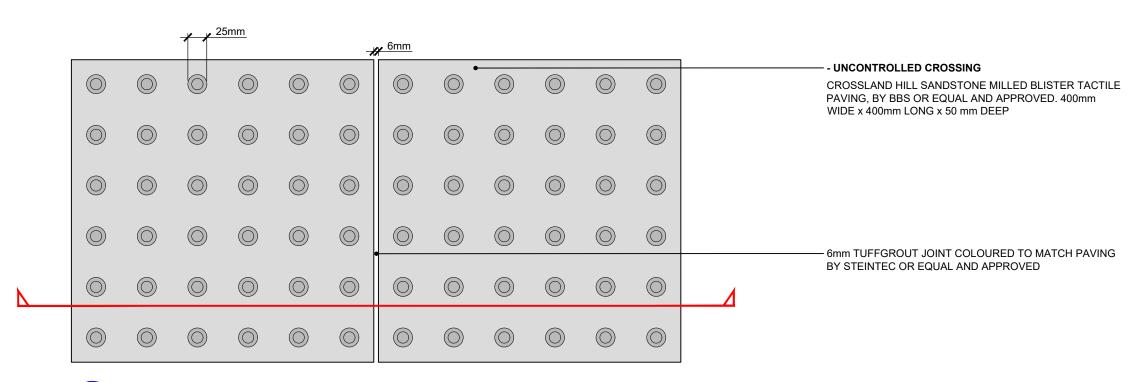

PLAN LAYOUT OF TACTILE PAVING TYPE 1 & 2 SCALE 1:5 @ A3

| LANDSCAPE ARCHITECT:                              |                                                                |
|---------------------------------------------------|----------------------------------------------------------------|
| ALD                                               | Falcon House<br>Telford Road<br>Bicester<br>Oxon<br>OX26 4LD   |
| <b>applied</b> landscape design<br>Email: mail@ap | Tel: 01869 249776<br>Fax: 01869 327513<br>pliedlandscape.co.uk |

| © 202 | 3 Applied Landscape Design Limited. All rights | reserved. | PROJECT:                 | drawn:      | checked:       |
|-------|------------------------------------------------|-----------|--------------------------|-------------|----------------|
|       |                                                |           | BUILDING S4 PUBLIC REALM | CW          | KmJ            |
|       |                                                |           | KESKIDEE SQUARE, KXC     | scale:      | date:          |
|       |                                                |           | CLIENT:                  | 1:5 @ A3    | 21.04.2023     |
| P01   | FIRST ISSUE FOR COMMENT                        | 21.04.23  | KCCGPL                   | status:     | xref file ref: |
| Rev.  | Update                                         | Date      |                          | INFORMATION | ALD931_LDbase  |

| DRAWING TILE:         |
|-----------------------|
| HARDWORKS DETAIL-     |
| UNCONTROLLED CROSSING |
| TACTILE PAVING        |
|                       |

Inset NTS

| PROJECT NO. | DRAWING NUMBER: | REVISION: |
|-------------|-----------------|-----------|
| ALD931      | LD707           | P01       |