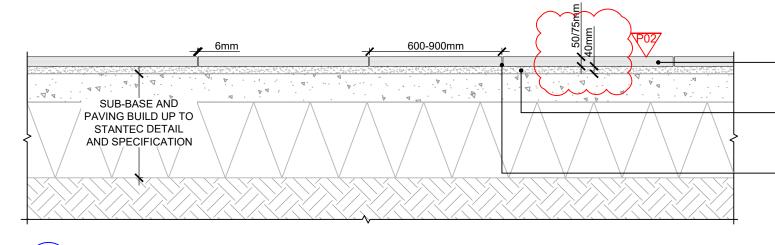

40mm DEEP TUFFBED BEDDING MORTAR BY STEINTEC OR EQUAL AND APPROVED.

- 6mm TUFFGROUT JOINT COLOURED TO MATCH PAVING BY STEINTEC OR EQUAL & APPROVED.

SECTION THROUGH YORKSTONE PAVING TYPE 1 TO FOOTWAYS SCALE: 1:20 @ A3