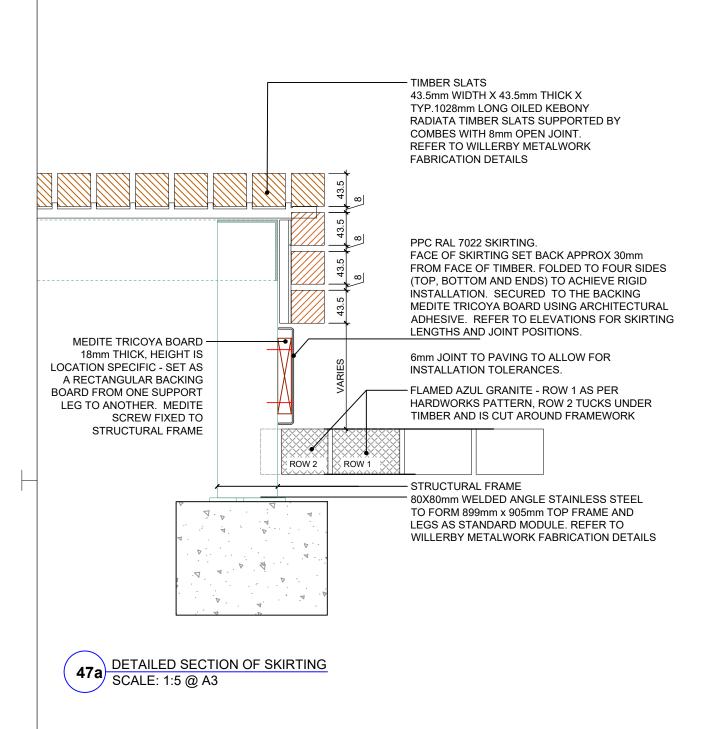

| HARDWORK<br>TIMBER PLA | (S DETAIL:<br>ATFORM AXO V | IEW       |
|------------------------|----------------------------|-----------|
| PROJECT NO.            | DRAWING NUMBER:            | REVISION: |
| ALD931                 | LD740                      | P01       |

DRAWING TITLE:

LANDSCAPE ARCHITECT:

Falcon House
Telford Road
Bicester
Oxon
OX26 4LD

Tel: 01869 249776
Fax: 01869 327513
Email: mail@appliedlandscape.co.uk

| © 202 | 23 Applied Landscape Design Limited. All rights                   | reserved. | PROJECT: BUILDING S4 PUBLIC REALM | drawn:      | checked:       |
|-------|-------------------------------------------------------------------|-----------|-----------------------------------|-------------|----------------|
|       |                                                                   |           |                                   | MY          | KmJ            |
|       |                                                                   |           | KESKIDEE SQUARE, KXC              | scale:      | date:          |
|       |                                                                   |           | CLIENT:                           | 1:25 @ A3   | 06.06.2023     |
| P02   | POST-MOCK UP INSPECTION FEEDBACK FROM TLA: AS APPROVED BY KXC/ARG | 20.12.23  |                                   |             |                |
| P01   | FIRST ISSUE FOR INFORMATION                                       | 07.07.23  | KCCGPL                            | status:     | xref file ref: |
| Rev.  | Update                                                            | Date      |                                   | INFORMATION | ALD931_LDbase  |