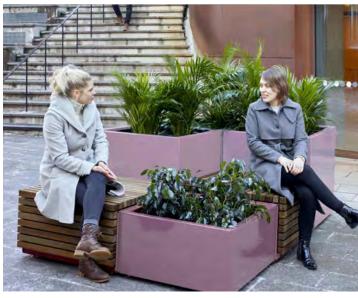

| Material<br>Code | Material Details                                                                                                                                                                                      |                           | Detail drawing<br>number | Supplier       | Photo                                                  | Location example                        |
|------------------|-------------------------------------------------------------------------------------------------------------------------------------------------------------------------------------------------------|---------------------------|--------------------------|----------------|--------------------------------------------------------|-----------------------------------------|
| STREET FU        | JRNITURE                                                                                                                                                                                              |                           |                          |                |                                                        |                                         |
| F1               | Sheffield satin polished stainless steel cycle stand<br>1000mm height (750mm above ground) x 1000mm width x 50mm Ø                                                                                    | Between Trees, west of S4 | ALD931_LD723             | Kent Stainless |                                                        | Sitewide Kings Cross                    |
| F2               | Cube Planter 1024mm W x 1024mm L x 430/825mm H bespoke moveable units. Hot-dip galvanized and power coated steel colour RAL 4009                                                                      | Along Keskidee Lane       | ALD931_LD721             | Vestre Steel   | Precedent image from Vestre                            | Vestre Product<br>First use of material |
| F3               | Cube Benches 1002mm W x 1024mm L x 465mm H bespoke moveable units. Hot-dip galvanized and power coated steel colour RAL 4009 1024mm length x 41mm width x 41mm deep oiled Kebony Radiata timber slats | Along Keskidee Lane       | ALD931_LD722             | Vestre Steel   | Precedent image from Vestre, benches on one level only | Vestre Product<br>First use of material |