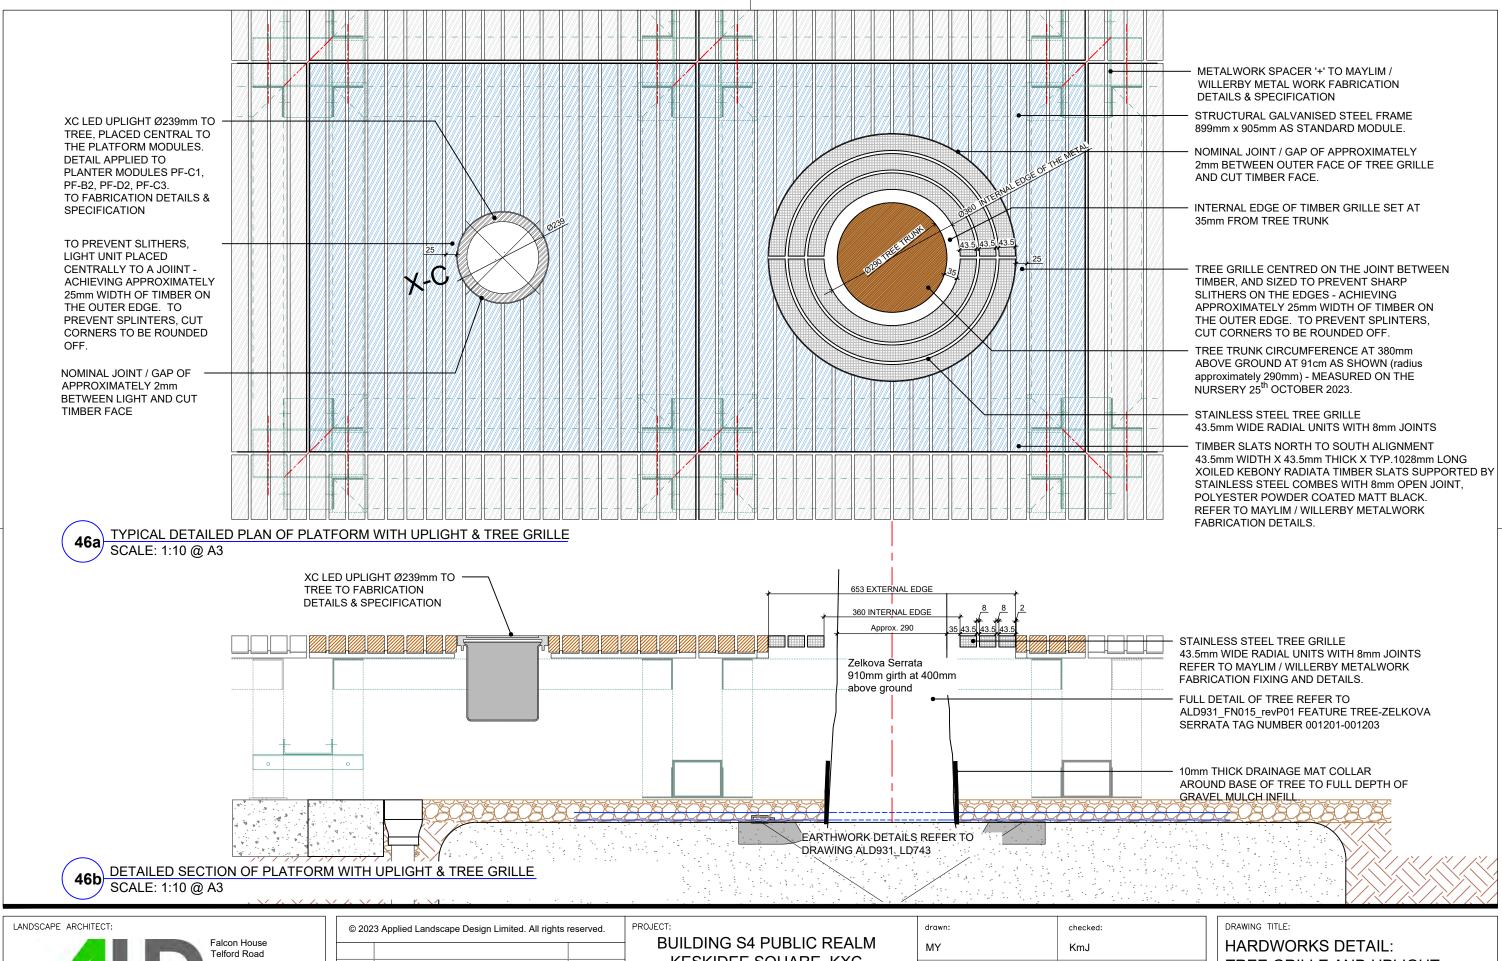

HARDWORKS DETAIL: TREE GRILLE AND UPLIGHT TO TIMBER PLATFORM

PROJECT NO. DRAWING NUMBER: REVISION: P01

LANDSCAPE ARCHITECT:

Falcon House
Telford Road
Bicester
Oxon
OX26 4LD

Tel: 01869 249776

applied landscape design Fax: 01869 327513
Email: mail@appliedlandscape.co.uk