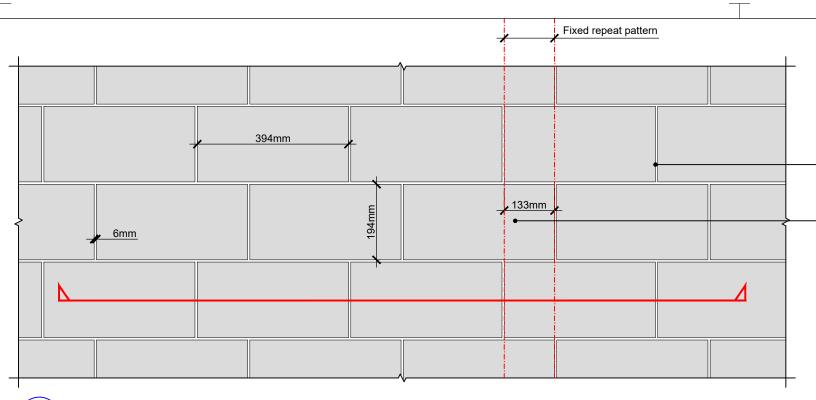

SCOUTMOOR YORKSTONE PAVING TYPE 2 - DIAMOND WIRE CUT FINISH 194mm WIDE x394mm LONG x 50mm DEEP BY MARSHALLS OR EQUAL AND APPROVED.

- OVERLAP BETWEEN PAVING UNITS = 131mm

- WHERE SANDSTONE ABUTS OTHER PAVING OR A BUILDING FACADE MINIMUM UNIT LONG = 131mm OR UTILISE OVERSIZED UNIT WITH FALSE JOINT TO MAINTAIN PATTERN.

DETAIL PLAN ON YORKSTONE PAVING TYPE 2 SCALE: 1:10 @ A3

FINISH 194mm WIDE x394mm LONG x 50mm DEEP BY MARSHALLS OR

40mm DEEP TUFFBED BEDDING MORTAR BY STEINTEC OR EQUAL AND

6mm TUFFGROUT JOINT COLOURED TO MATCH PAVING BY STEINTEC