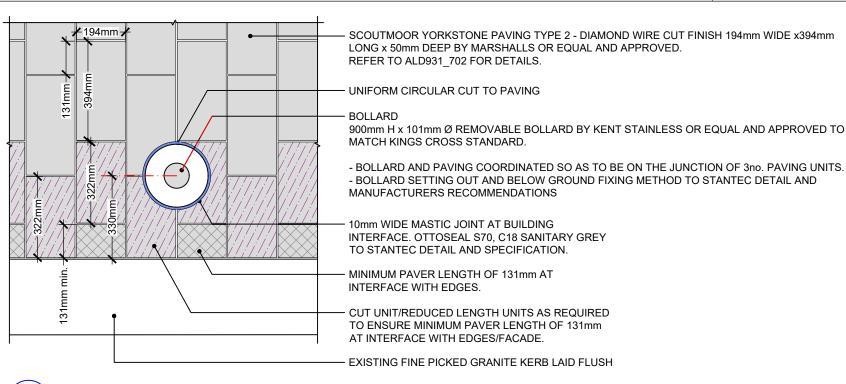

THRESHOLD DETAILS:
S1 INTERFACE WESTERN FACADE

PROJECT NO. DRAWING NUMBER: REVISION:
ALD931 LD782 P01

DRAWING TITLE:

EASTERN FACADE WALL - GRIDLINE K

SCOUTMOOR YORKSTONE PAVING TYPE 2 - DIAMOND WIRE CUT FINISH 194mm WIDE x394mm LONG x 50mm DEEP BY MARSHALLS OR EQUAL AND APPROVED.
WHERE SANDSTONE ABUTS OTHER PAVING OR A BUILDING FACADE MINIMUM UNIT LONG = 131mm OR UTILISE OVERSIZED UNIT WITH FALSE JOINT TO MAINTAIN PATTERN.

YORKSTONE PAVING TYPE 3
1NO. ROW OF FULL 94mm WIDE X 94mm LONG X 50mm DEEP
STRETCHER COURSE ALONG FACADE. SCOUTMOOR
YORKSTONE DIAMOND WIRE CUT BY MARSHALLS OR EQUAL
AND APPROVED.

STAINLESS STEEL SLOTDRAIN TO PBA DETAIL AND SPECIFICATION. VISIBLE AT PAVING SURFACE WITH 8mm WIDE THROAT.

10mm WIDE MASTIC JOINT (COLOURED TO MATCH PAVING) AT BUILDING INTERFACE TO PBA DETAILS AND SPECIFICATION.

LOCATION: S1 EASTERN FACADE NOTE: PAVING FALLS NOT SHOWN ON INTEFACE DETAILS 131mm min. SCOUTMOOR YORKSTONE PAVING TYPE 2 -394mm DIAMOND WIRE CUT FINISH 194mm WIDE x394mm LONG x 50mm DEEP BY MARSHALLS OR EQUAL AND APPROVED. WHERE SANDSTONE ABUTS OTHER PAVING OR A BUILDING FACADE MINIMUM UNIT LONG = 131mm OR UTILISE OVERSIZED UNIT WITH FALSE JOINT TO MAINTAIN PATTERN. 820mm EXISTING STAINLESS STEEL SLOTDRAIN to gridline - EXISTING YORKSTONE PAVING TYPE 3 PLAN LAYOUT OF RESIN BONDED INTERFACE WITH EASTERN FACADE WALL - GRIDLINE J 1:20 @ A3