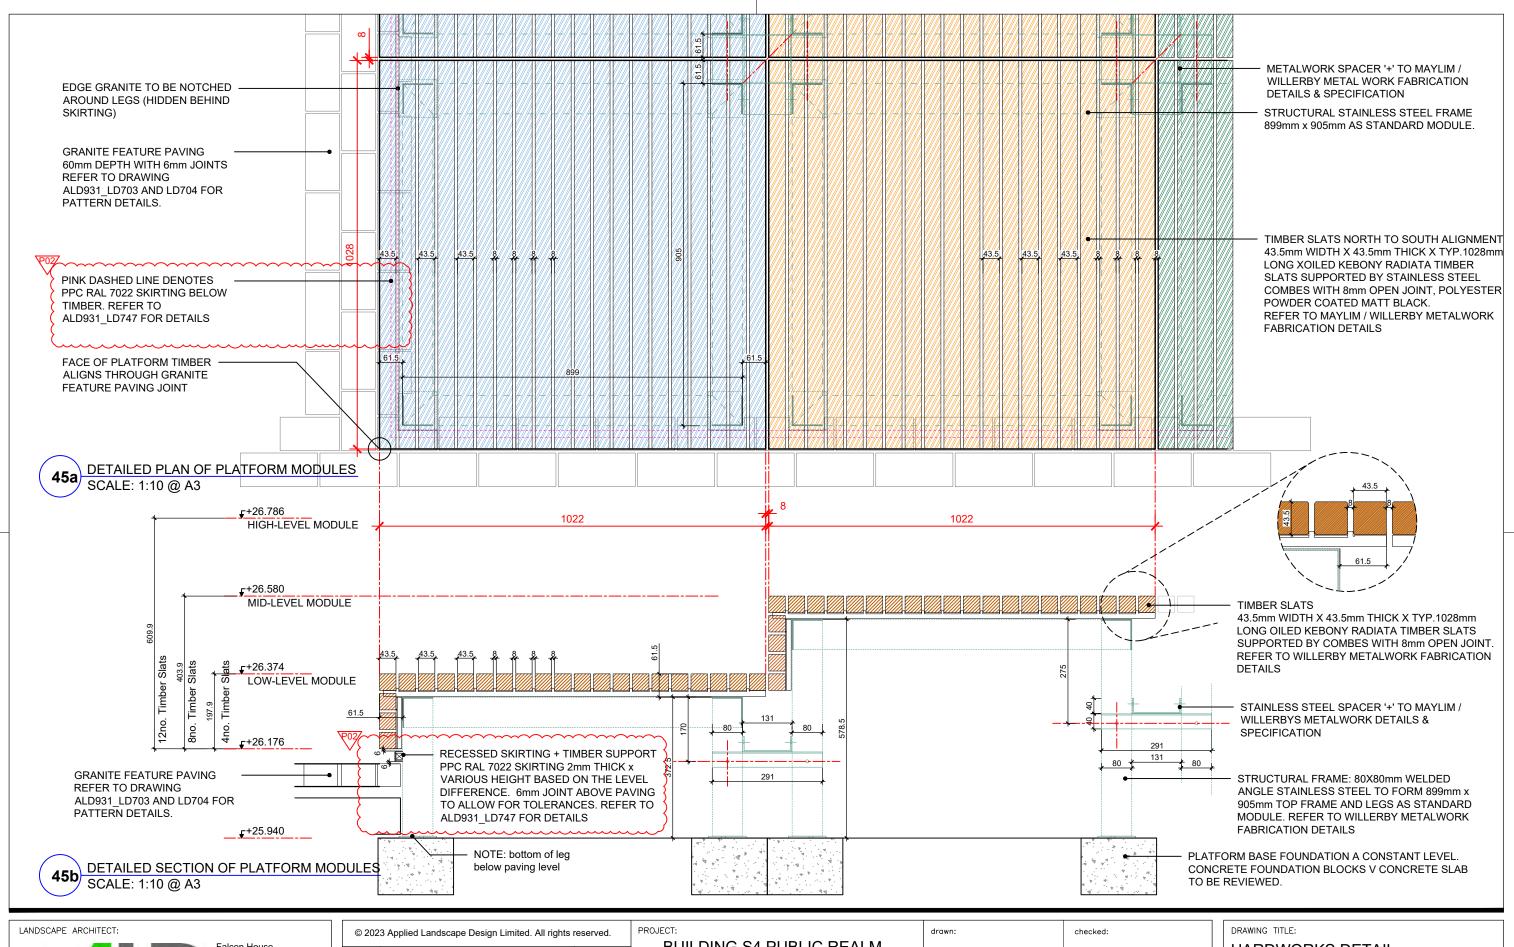

| @ 202         | © 2023 Applied Landscape Design Limited. All rights reserved.  PROJECT: drawn: checked: DRA |           |          |                |             |                |     |  |
|---------------|---------------------------------------------------------------------------------------------|-----------|----------|----------------|-------------|----------------|-----|--|
| @ <b>2</b> 02 | O / Applied Landscape Design Limited. / All rights                                          | icacived. |          | 4 PUBLIC REALM | MY          | KmJ            |     |  |
|               |                                                                                             |           | KESKIDEE | SQUARE, KXC    | scale:      | date:          | TI  |  |
|               |                                                                                             |           | CLIENT:  |                | 1:10 @ A3   | 06.06.2023     | M   |  |
| P02           | POST-MOCK UP INSPECTION FEEDBACK FROM TLA: AS APPROVED BY KXC/ARG                           | 20.12.23  |          |                |             |                | -   |  |
| P01           | FIRST ISSUE FOR INFORMATION                                                                 | 07.07.23  | KC       | CGPL           | status:     | xref file ref: | PRO |  |
| Rev.          | Update                                                                                      | Date      |          |                | INFORMATION | ALD931_LDbase  |     |  |
|               |                                                                                             |           | KCCGPL   |                | INFORMATION |                |     |  |

HARDWORKS DETAIL: TIMBER PLATFORM MODULE DETAILS

PROJECT NO. DRAWING NUMBER: REVISION:
ALD931 LD745 P02

|  | © 2023 Applied Landscape Design Limited. All rights reserved.  PROJECT:  RIII DING S |                             |          |                          | drawn:      | checked:       | I |
|--|--------------------------------------------------------------------------------------|-----------------------------|----------|--------------------------|-------------|----------------|---|
|  |                                                                                      |                             |          | BUILDING S4 PUBLIC REALM | MY          | KmJ            |   |
|  |                                                                                      |                             |          | KESKIDEE SQUARE, KXC     | scale:      | date:          |   |
|  |                                                                                      |                             |          | CLIENT:                  | 1:10 @ A3   | 31.10.2023     |   |
|  |                                                                                      |                             |          | VCCCDI                   | status:     |                | F |
|  | P01                                                                                  | FIRST ISSUE FOR INFORMATION | 31.10.23 | KCCGPL                   |             | xref file ref: |   |
|  | Rev.                                                                                 | Update                      | Date     |                          | INFORMATION | ALD931_LDbase  |   |