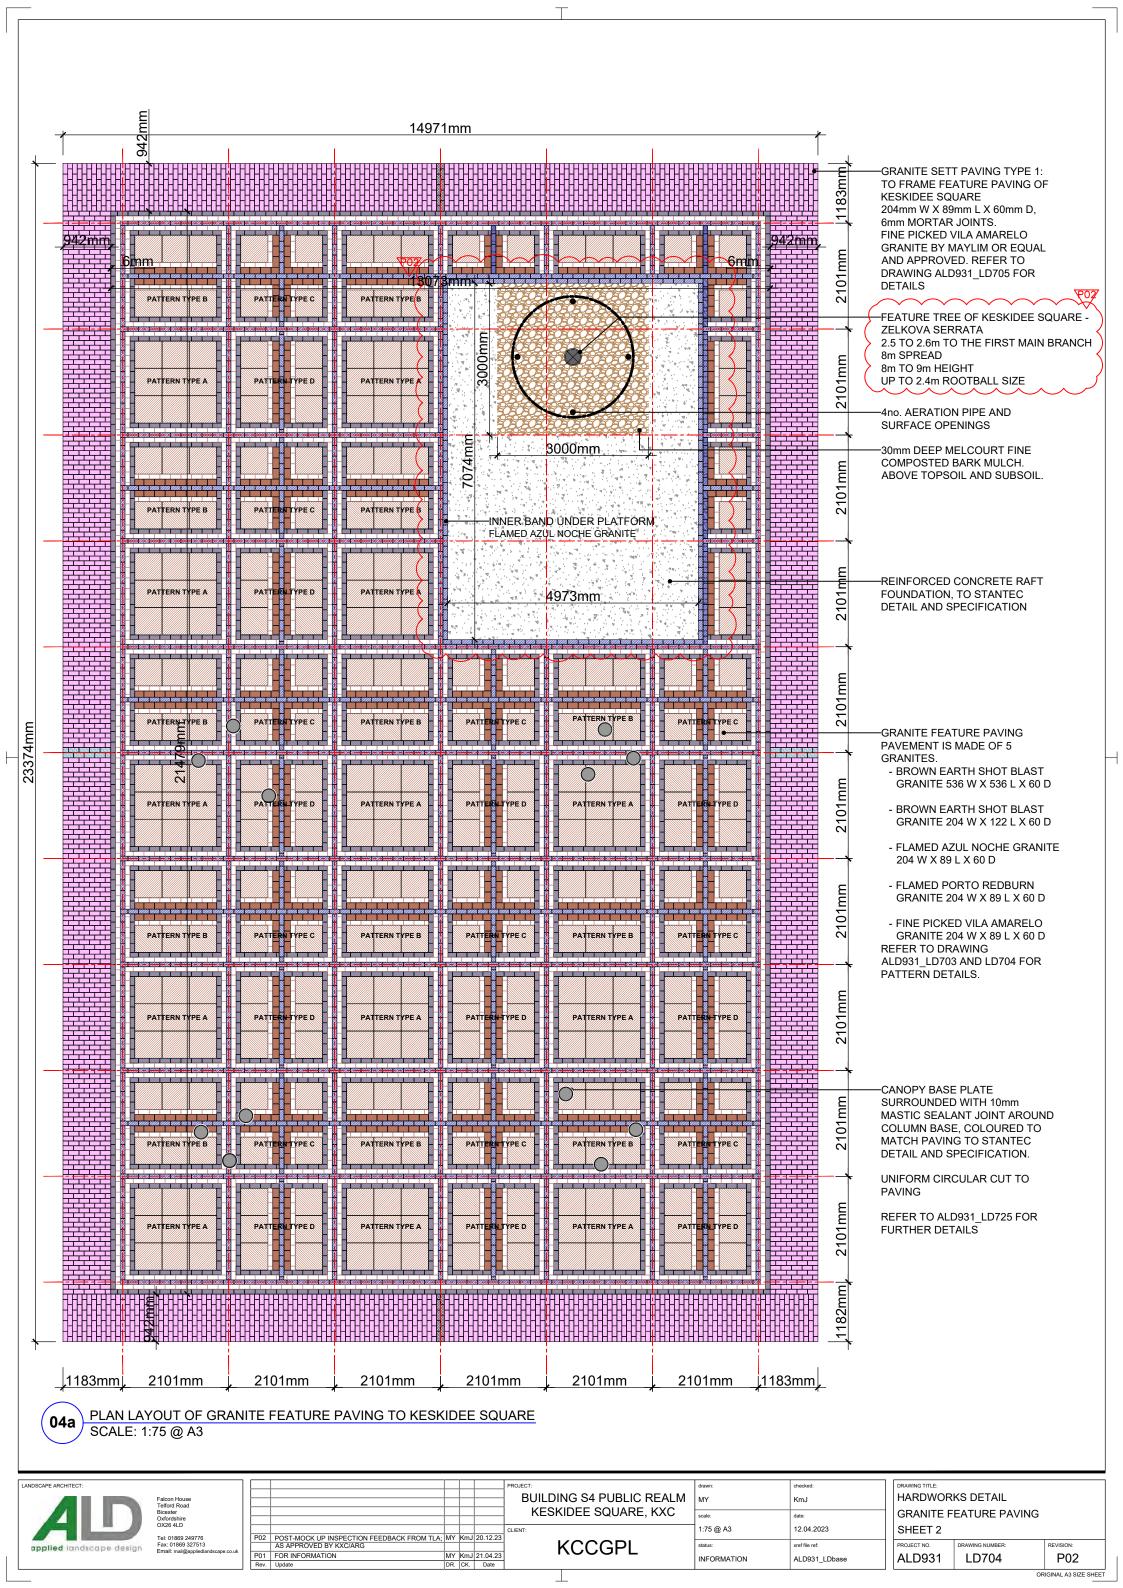

| Material<br>Code | Material Details                                                                                                                                                                                                                                                                                                                                              | Location                                | Detail drawing number          | Supplier | Photo | Location example                                                                                                                      |
|------------------|---------------------------------------------------------------------------------------------------------------------------------------------------------------------------------------------------------------------------------------------------------------------------------------------------------------------------------------------------------------|-----------------------------------------|--------------------------------|----------|-------|---------------------------------------------------------------------------------------------------------------------------------------|
| NATURAL S        | STONE SLABS & SETTS                                                                                                                                                                                                                                                                                                                                           |                                         |                                |          |       |                                                                                                                                       |
| P4               | Granite Feature Paving Brown Earth Shot Blast Granite 536mm wide x 536mm long x 60mm deep Brown Earth Shot Blast Granite 204mm wide x 122mm long x 60mm deep Flamed Azul Noche Granite 204mm wide x 89mm long x 60mm deep Flamed Porto Redburn Granite 204mm wide x 89mm long x 60mm deep Fine Picked Vila Amarelo Granite 204mm wide x 89mm long x 60mm deep | Centre of Keskidee Square               | ALD931_LD703 &<br>ALD931_LD704 | Maylim   |       | Refer to on site sample at Gatti Park adjacent to Q2  —— Azu Noche  —— Brown Earth  —— Brown Earth  —— Vila Amarclo  —— Porto Redburn |
|                  | Granite Sett Paving Type 1:<br>204mm W x 89mm L x 60mm D,<br>Fine Picked Vila Amarelo Granite                                                                                                                                                                                                                                                                 | Keskidee Square Feature Paving<br>Frame | ALD931_LD705                   | Maylim   |       | Refer to on site sample at Gatti Park adjacent to Q2  — Vila Amarclo                                                                  |
| P6               | Granite Sett Paving Type 2:<br>200mm - 300mm random lengths x 100mm width x 75mm / 100mm / 150mm<br>depth Bush Hammered<br>Colour Mix: 85% Millennium Mauve, 15% Millennium Pink                                                                                                                                                                              | Keskidee Square Feature Paving<br>Frame | ALD931_LD706                   | Maylim   |       | Triplets / Sitewide Kings<br>Cross                                                                                                    |