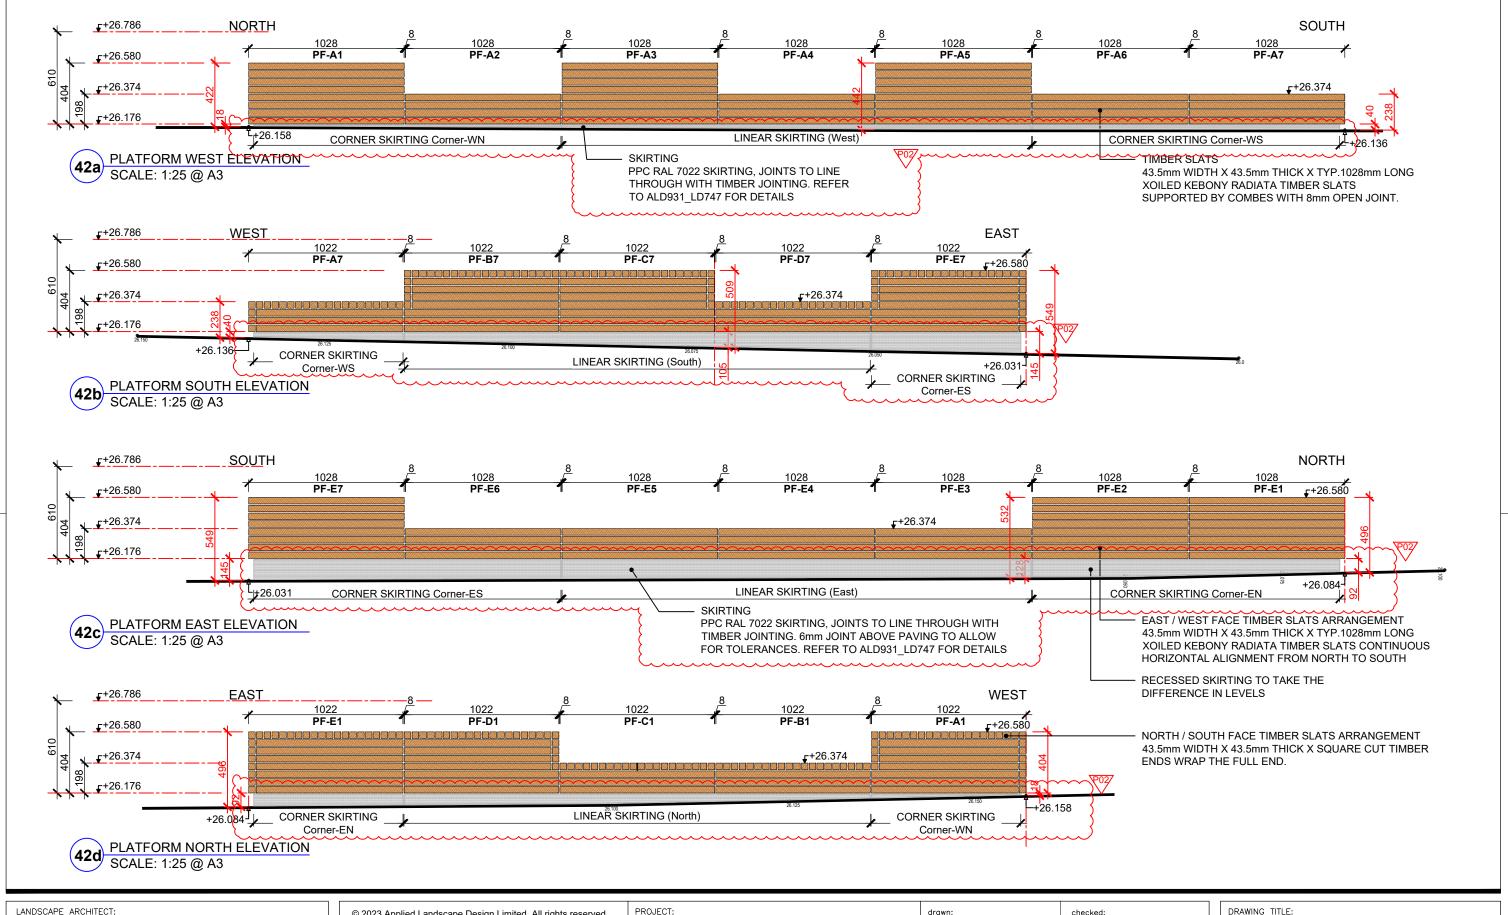

| Material<br>Code | Material Details                                                                                                                                                                                                                     | Location        | Detail drawing number                                                                        | Supplier             | Photo                                                                            | Location example                            |
|------------------|--------------------------------------------------------------------------------------------------------------------------------------------------------------------------------------------------------------------------------------|-----------------|----------------------------------------------------------------------------------------------|----------------------|----------------------------------------------------------------------------------|---------------------------------------------|
| STREET FU        | JRNITURE                                                                                                                                                                                                                             |                 |                                                                                              |                      |                                                                                  |                                             |
| F4               | Timber Platform: 1036mm W x 1030mm L x 250/450/650mm height bespoke units consisting of:  Timber Slats: 43.5mm wide X 43.5mm thick X TYP.1028mm long Oiled Kebony Radiata Timber Slats  Timber Platform Stainless Steel Tree Grille: | Keskidee Square | ALD931_LD740<br>ALD931_LD741<br>ALD931_LD742<br>ALD931_LD743<br>ALD931_LD744<br>ALD931_LD745 | Maylim /<br>Willerby |                                                                                  | Mockup available to view<br>Bespoke Product |
| F5               | Timber Platform Stainless Steel Skirting:<br>Heights vary, Powder coated to RAL 7022                                                                                                                                                 | Keskidee Square | ALD931_LD747                                                                                 | Maylim /<br>Willerby | RAL 7022 correct skirting colour  2no. rows of dark granite paving Azul Noche to | Mockup available to view<br>Bespoke Product |

HARDWORKS DETAIL:
TIMBER PLATFORM
ELEVATIONS

PROJECT NO. DRAWING NUMBER: REVISION:
ALD931 LD742 P02

| LANDSCAPE ARCHITECT: |                                                              |
|----------------------|--------------------------------------------------------------|
| AL                   | Falcon House<br>Telford Road<br>Bicester<br>Oxon<br>OX26 4LD |
|                      | Tel: 01869 249776<br>pe design Fax: 01869 327513             |
|                      | Email: mail@appliedlandscape.co.uk                           |