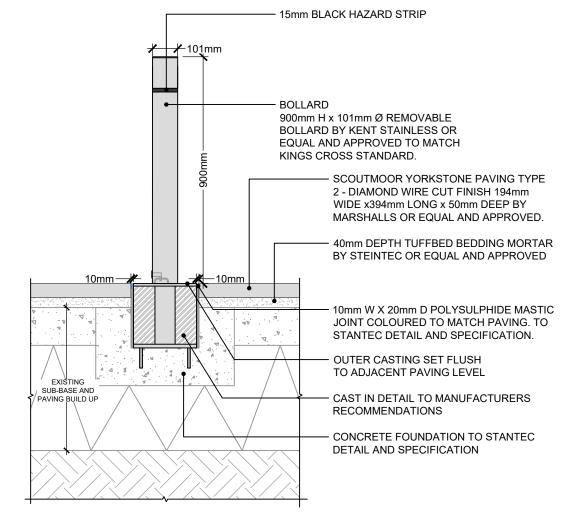

DETAIL PLAN OF REMOVABLE BOLLARD INTERFACE WITH YORKSTONE PAVING (DETAIL ILLUSTRATED AT JUNCTION WITH S1 AND S2) SCALE: 1:15 @ A3

SECTION DETAIL THROUGH REMOVABLE BOLLARD SCALE: 1:15 @ A3

DETAIL PLAN OF REMOVABLE BOLLARD INTERFACE WITH YORKSTONE PAVING (DETAIL ILLUSTRATED AT JUNCTION WITH S1 AND S3) SCALE: 1:15 @ A3

LANDSCAPE ARCHITECT:

Falcon House
Telford Road
Bicester
Oxon
OX26 4LD

Tel: 01869 249776
Fax: 01869 327513
Email: mail@appliedlandscape.co.uk

| © 202 | 3 Applied Landscape Design Limited. All rights | reserved. | PROJECT:                 | drawn:      | checked:       |
|-------|------------------------------------------------|-----------|--------------------------|-------------|----------------|
|       |                                                |           | BUILDING S4 PUBLIC REALM | CW          | KmJ            |
|       |                                                |           | KESKIDEE SQUARE, KXC     | scale:      | date:          |
|       |                                                |           | CLIENT:                  | 1:15 @ A3   | 21.04.2023     |
|       |                                                |           |                          |             |                |
| P01   | FIRST ISSUE FOR INFORMATION                    | 21.04.23  | KCCGPL                   | status:     | xref file ref: |
| Rev.  | Update                                         | Date      |                          | INFORMATION | ALD931_LDbase  |

| ALD931                | LD724           | P01       |
|-----------------------|-----------------|-----------|
| PROJECT NO.           | DRAWING NUMBER: | REVISION: |
| FURNITURE<br>BOLLARDS |                 |           |
| DRAWING TITLE:        |                 |           |