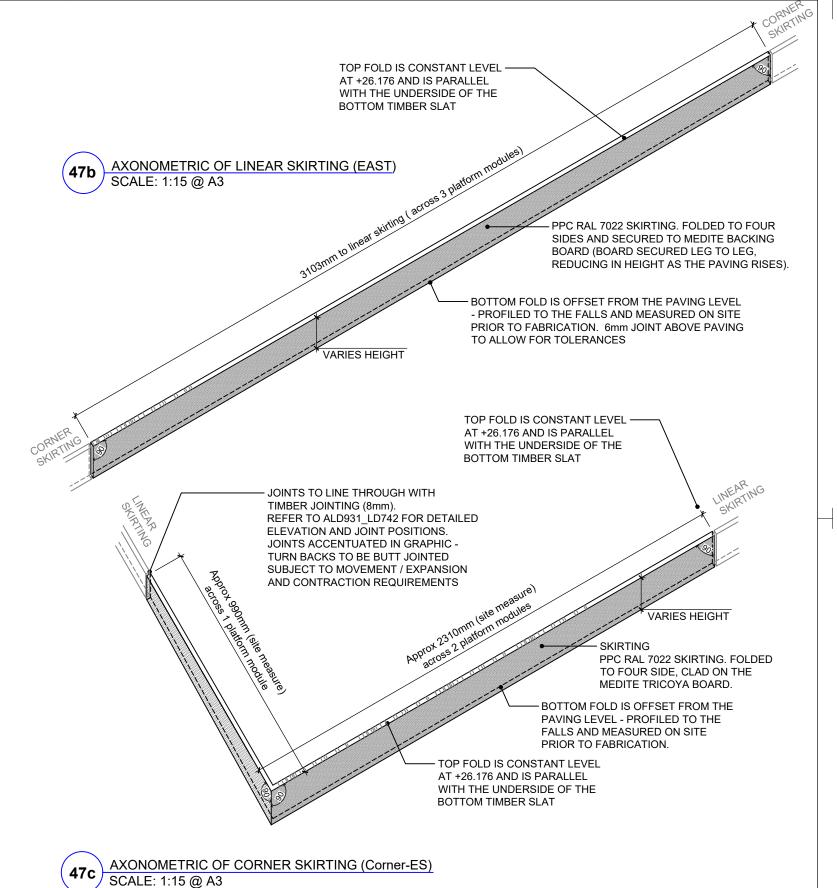

HARDWORKS DETAIL:
TIMBER PLATFORM
ELEVATIONS

PROJECT NO. DRAWING NUMBER: REVISION:
ALD931 LD742 P02

| LANDSCAPE ARCHITECT: |                                                              |
|----------------------|--------------------------------------------------------------|
| AL                   | Falcon House<br>Telford Road<br>Bicester<br>Oxon<br>OX26 4LD |
|                      | Tel: 01869 249776<br>pe design Fax: 01869 327513             |
|                      | Email: mail@appliedlandscape.co.uk                           |