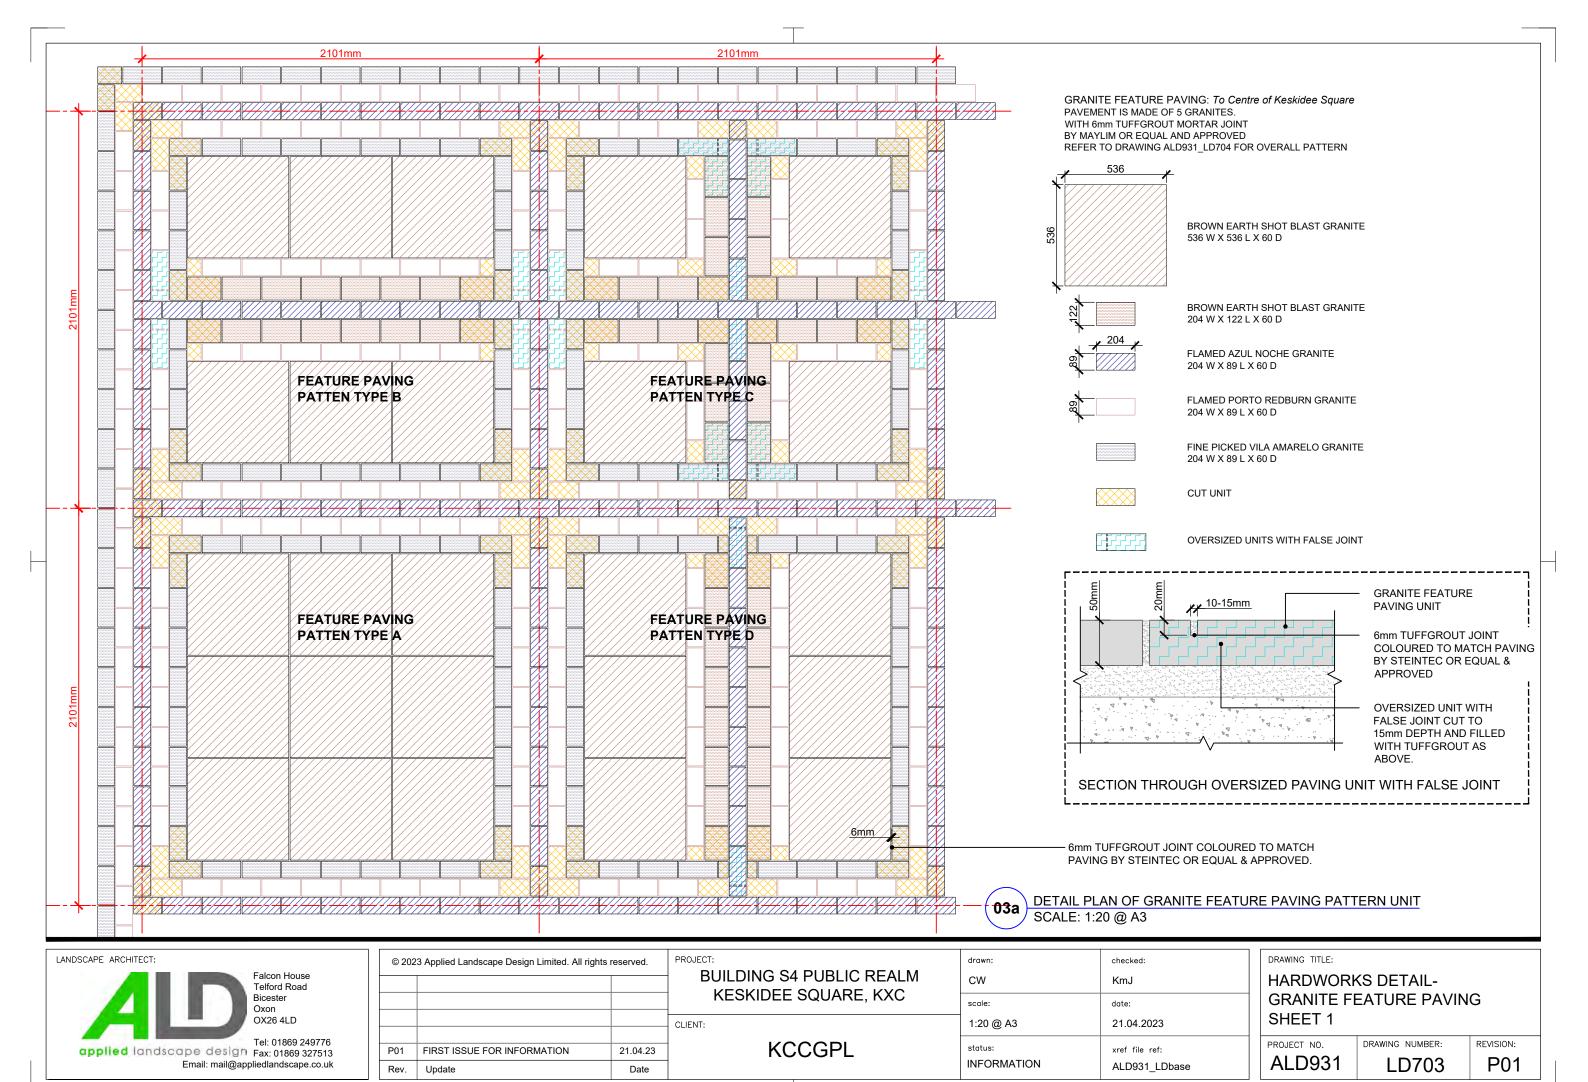

| Material<br>Code | Material Details                                                                                                                                                                                                                                                                                                                                              | Location                                | Detail drawing number          | Supplier | Photo | Location example                                                                                                                      |
|------------------|---------------------------------------------------------------------------------------------------------------------------------------------------------------------------------------------------------------------------------------------------------------------------------------------------------------------------------------------------------------|-----------------------------------------|--------------------------------|----------|-------|---------------------------------------------------------------------------------------------------------------------------------------|
| NATURAL S        | STONE SLABS & SETTS                                                                                                                                                                                                                                                                                                                                           |                                         |                                |          |       |                                                                                                                                       |
| P4               | Granite Feature Paving Brown Earth Shot Blast Granite 536mm wide x 536mm long x 60mm deep Brown Earth Shot Blast Granite 204mm wide x 122mm long x 60mm deep Flamed Azul Noche Granite 204mm wide x 89mm long x 60mm deep Flamed Porto Redburn Granite 204mm wide x 89mm long x 60mm deep Fine Picked Vila Amarelo Granite 204mm wide x 89mm long x 60mm deep | Centre of Keskidee Square               | ALD931_LD703 &<br>ALD931_LD704 | Maylim   |       | Refer to on site sample at Gatti Park adjacent to Q2  —— Azu Noche  —— Brown Earth  —— Brown Earth  —— Vila Amarclo  —— Porto Redburn |
|                  | Granite Sett Paving Type 1:<br>204mm W x 89mm L x 60mm D,<br>Fine Picked Vila Amarelo Granite                                                                                                                                                                                                                                                                 | Keskidee Square Feature Paving<br>Frame | ALD931_LD705                   | Maylim   |       | Refer to on site sample at Gatti Park adjacent to Q2  — Vila Amarclo                                                                  |
| P6               | Granite Sett Paving Type 2:<br>200mm - 300mm random lengths x 100mm width x 75mm / 100mm / 150mm<br>depth Bush Hammered<br>Colour Mix: 85% Millennium Mauve, 15% Millennium Pink                                                                                                                                                                              | Keskidee Square Feature Paving<br>Frame | ALD931_LD706                   | Maylim   |       | Triplets / Sitewide Kings<br>Cross                                                                                                    |

# APPENDIX A: KESKIDEE SQUARE, PLOT S4 PUBLIC REALM - PAVING TYPICAL DETAILS

600mm WIDE x 600-900mm LONG x 50mm DEEP BY MARSHALLS OR EQUAL AND APPROVED.

- MINIMUM PAVING UNIT AT KERB INTERFACE, OTHER PAVING & BUILDING FACADE = 300mm.

- 6mm TUFFGROUT JOINT COLOURED TO MATCH PAVING BY STEINTEC OR EQUAL & APPROVED.

DETAIL PLAN OF YORKSTONE PAVING TYPE 1 TO FOOTWAYS SCALE: 1:20 @ A3

SCOUTMOOR YORKSTONE PAVING TYPE 1a/b - DIAMOND WIRE CUT FINISH 600 mm WIDE x  $600 \hbox{-} 900 mm$  LONG x 50 mm DEEP BY MARSHALLS OR EQUAL AND APPROVED.

40mm DEEP TUFFBED BEDDING MORTAR BY STEINTEC OR EQUAL AND APPROVED.

- 6mm TUFFGROUT JOINT COLOURED TO MATCH PAVING BY STEINTEC OR EQUAL & APPROVED.

SECTION THROUGH YORKSTONE PAVING TYPE 1 TO FOOTWAYS SCALE: 1:20 @ A3