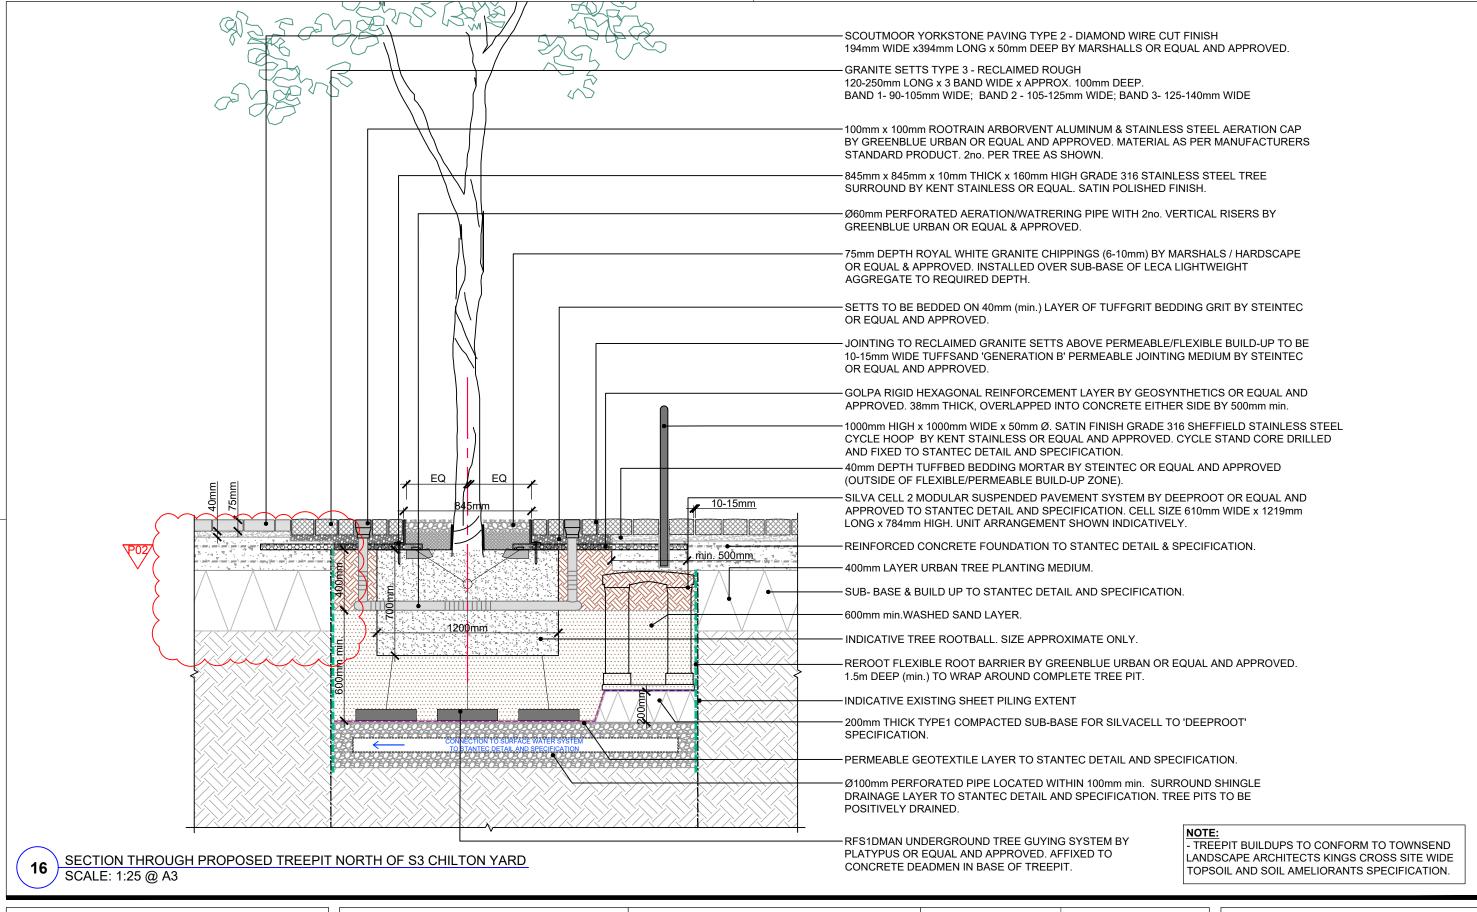

DRAWING TITLE:

EARTHWORKS DETAIL:

TREE PIT SECTION 
STREET TREES

PROJECT NO. DRAWING NUMBER: REVISION:

ALD931 EW516 P02