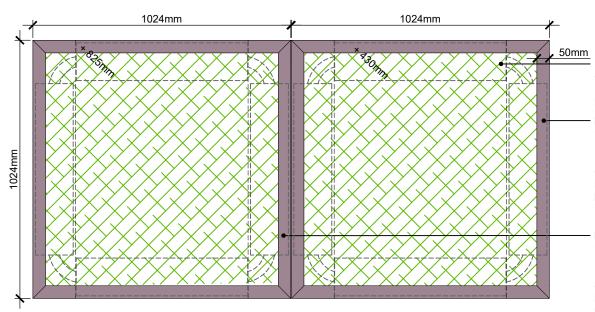

WATER RESERVOIR BY GREENTECH OR EQUAL AND **APPROVED** INDICATIVE ONLY

MOVEABLE PLANTER - SHORT 1024mm LENGTH x 1024mm WIDTH x 430mm HEIGHT 3mm THICKNESS HOT DIP **GALVANIZED AND** POWER-COATED, 50mm ROLL UP BY VESTRE OR EQUAL AND APPROVED

MOVEABLE PLANTER - TALL 1024mm LENGTH x 1024mm WIDTH x 825mm HEIGHT 3mm THICKNESS HOT DIP GALVANIZED AND POWER-COATED, 50mm ROLL UP BY VESTRE OR EQUAL AND **APPROVED** 

PLAN LAYOUT OF MOVEABLE PLANTER

SCALE: 1:50 @ A3

VESTRE "CODE" PLANTER

MOVEABLE PLANTER CUBES ELEVATION SCALE: 1:15 @ A3

TALL PLANTER - 825mm SHORT PLANTER - 430mm 

MOVEABLE PLANTER KEY PLAN SCALE: 1:500 @ A3

- TOP OF PLANTERS WILL FOLLOW FINISHED PAVING LEVELS
- ALL FIXING TO MANUFACTURER'S DETAILS AND SPECIFICATION