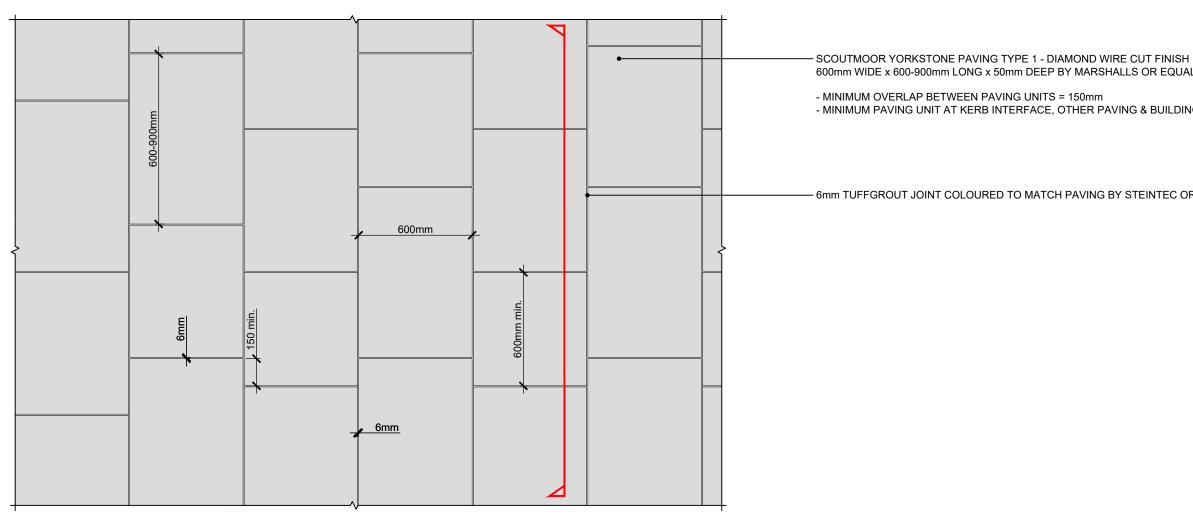

# APPENDIX A: KESKIDEE SQUARE, PLOT S4 PUBLIC REALM - PAVING TYPICAL DETAILS

600mm WIDE x 600-900mm LONG x 50mm DEEP BY MARSHALLS OR EQUAL AND APPROVED.

- MINIMUM PAVING UNIT AT KERB INTERFACE, OTHER PAVING & BUILDING FACADE = 300mm.

- 6mm TUFFGROUT JOINT COLOURED TO MATCH PAVING BY STEINTEC OR EQUAL & APPROVED.

DETAIL PLAN OF YORKSTONE PAVING TYPE 1 TO FOOTWAYS SCALE: 1:20 @ A3

SCOUTMOOR YORKSTONE PAVING TYPE 1a/b - DIAMOND WIRE CUT FINISH 600 mm WIDE x  $600 \hbox{-} 900 mm$  LONG x 50 mm DEEP BY MARSHALLS OR EQUAL AND APPROVED.