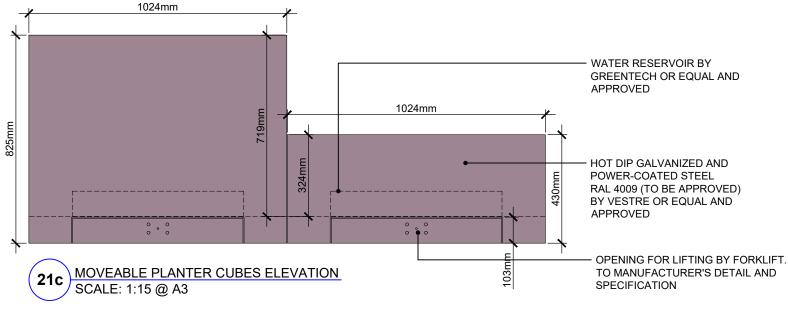

WATER RESERVOIR BY GREENTECH OR EQUAL AND **APPROVED** INDICATIVE ONLY

MOVEABLE PLANTER - SHORT 1024mm LENGTH x 1024mm WIDTH x 430mm HEIGHT 3mm THICKNESS HOT DIP **GALVANIZED AND** POWER-COATED, 50mm ROLL UP BY VESTRE OR EQUAL AND APPROVED

MOVEABLE PLANTER - TALL 1024mm LENGTH x 1024mm WIDTH x 825mm HEIGHT 3mm THICKNESS HOT DIP GALVANIZED AND POWER-COATED, 50mm ROLL UP BY VESTRE OR EQUAL AND **APPROVED** 

PLAN LAYOUT OF MOVEABLE PLANTER

SCALE: 1:50 @ A3

VESTRE "CODE" PLANTER

MOVEABLE PLANTER CUBES ELEVATION SCALE: 1:15 @ A3

TALL PLANTER - 825mm SHORT PLANTER - 430mm 

MOVEABLE PLANTER KEY PLAN SCALE: 1:500 @ A3

- TOP OF PLANTERS WILL FOLLOW FINISHED PAVING LEVELS
- ALL FIXING TO MANUFACTURER'S DETAILS AND SPECIFICATION

DRAWING TITLE: FURNITURE DETAIL-MOVEABLE PLANTER CUBE DRAWING NUMBER: PROJECT NO. REVISION: **ALD931** P01 LD721

ORIGINAL A3 SIZE SHEET

WATER RESERVOIR BY GREENTECH OR EQUAL AND **APPROVED** INDICATIVE ONLY