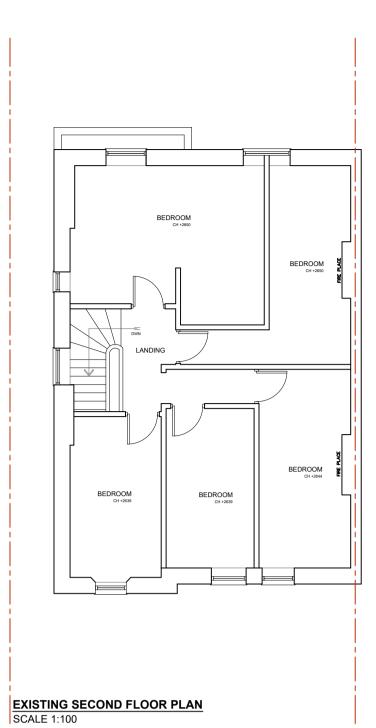

7302 CHIMNEY TO BE REMOVED KITCHEN CH +2850 LOUNGE & DINING CH +2650 BATHROOM CH +2850 2794 EXISTING CHIMNEY TO BE REMOVED 2691 FLAT 4 ANDIN \*=7A 2706 EN-SUITE CH + 2644 مسيبي (مسيبي EXISTING CHIMNEY TO BE REMOVED BEDROOM CH +2644 BEDROOM CH +2639 3686 3609 PROPOSED SECOND FLOOR PLAN SCALE 1:100



PROPOSED FIRST FLOOR PLAN SCALE 1:100

| REVISIO