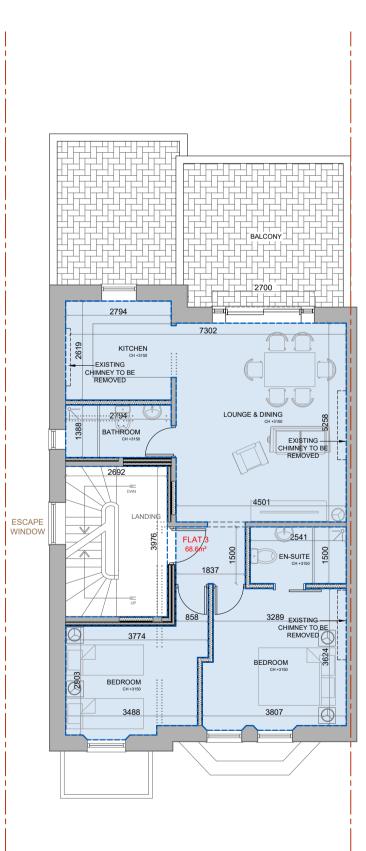

7302 CHIMNEY TO BE REMOVED KITCHEN CH +2850 LOUNGE & DINING CH +2650 BATHROOM CH +2850 2794 EXISTING CHIMNEY TO BE REMOVED 2691 FLAT 4 ANDIN \*=7A 2706 EN-SUITE CH + 2644 مسيبي (مسيبي EXISTING CHIMNEY TO BE REMOVED BEDROOM CH +2644 BEDROOM CH +2639 3686 3609 PROPOSED SECOND FLOOR PLAN SCALE 1:100